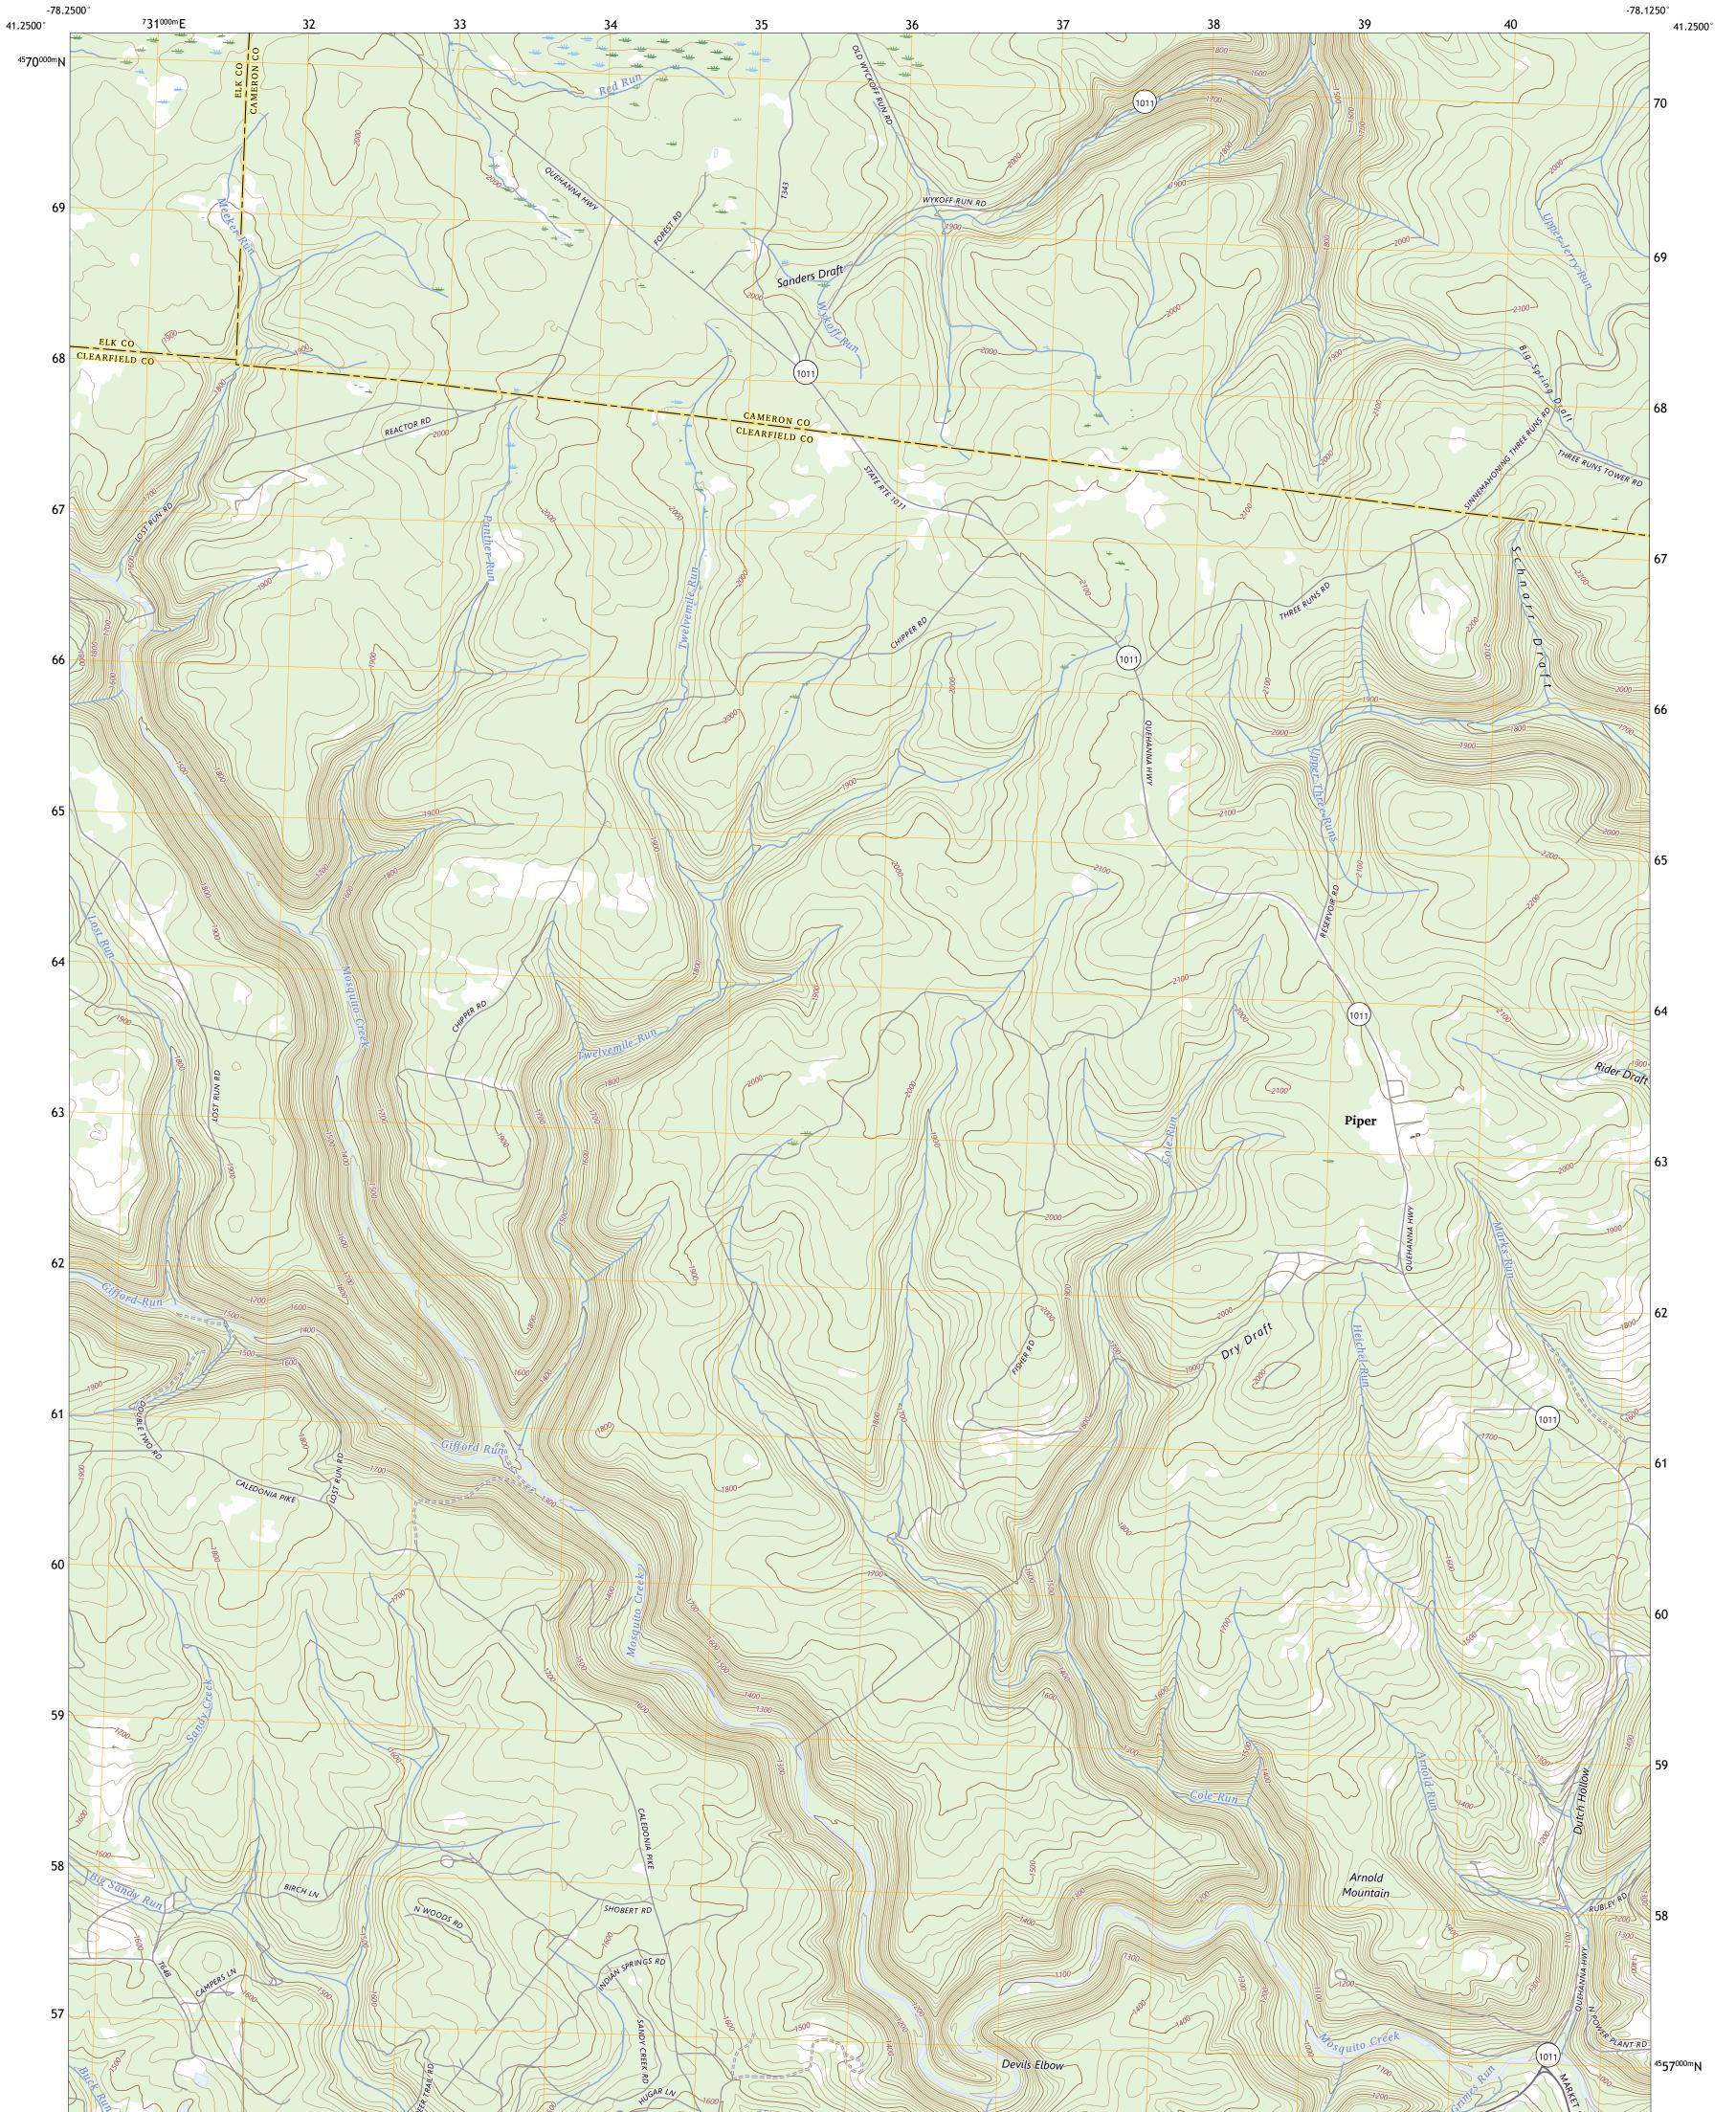

## U.S. DEPARTMENT OF THE INTERIOR U.S. GEOLOGICAL SURVEY

DEVILS ELBOW QUADRANGLE PENNSYLVANIA 7.5-MINUTE SERIES

**Produced by the United States Geological Survey** North American Datum of 1983 (NAD83) World Geodetic System of 1984 (WGS84). Projection and 1 000-meter grid:Universal Transverse Mercator, Zone 17T This map is not a legal document. Boundaries may be generalized for this map scale. Private lands within government reservations may not be shown. Obtain permission before entering private lands.