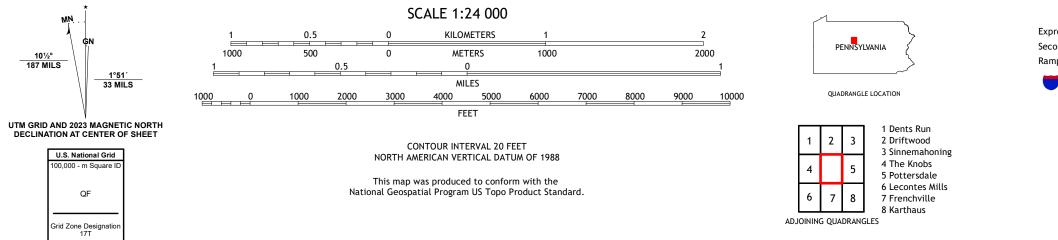

## U.S. DEPARTMENT OF THE INTERIOR U.S. GEOLOGICAL SURVEY

DEVILS ELBOW QUADRANGLE PENNSYLVANIA 7.5-MINUTE SERIES

**Produced by the United States Geological Survey** North American Datum of 1983 (NAD83) World Geodetic System of 1984 (WGS84). Projection and 1 000-meter grid:Universal Transverse Mercator, Zone 17T This map is not a legal document. Boundaries may be generalized for this map scale. Private lands within government reservations may not be shown. Obtain permission before entering private lands.

 Expressway
 Local Connector

 Secondary Hwy
 Local Road

 Ramp
 4WD

 Interstate Route
 US Route
 State Route

DEVILS ELBOW, PA

2023