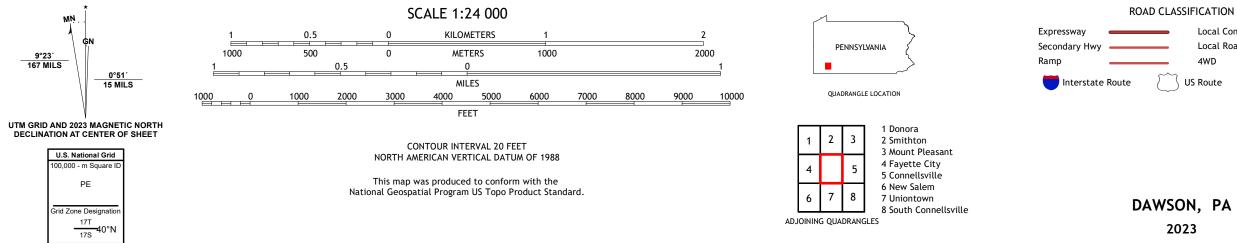

## U.S. DEPARTMENT OF THE INTERIOR U.S. GEOLOGICAL SURVEY

DAWSON QUADRANGLE PENNSYLVANIA 7.5-MINUTE SERIES

Produced by the United States Geological Survey North American Datum of 1983 (NAD83) World Geodetic System of 1984 (WGS84). Projection and 1 000-meter grid:Universal Transverse Mercator, Zone 17T\17S This map is not a legal document. Boundaries may be generalized for this map scale. Private lands within government reservations may not be shown. Obtain permission before entering private lands.