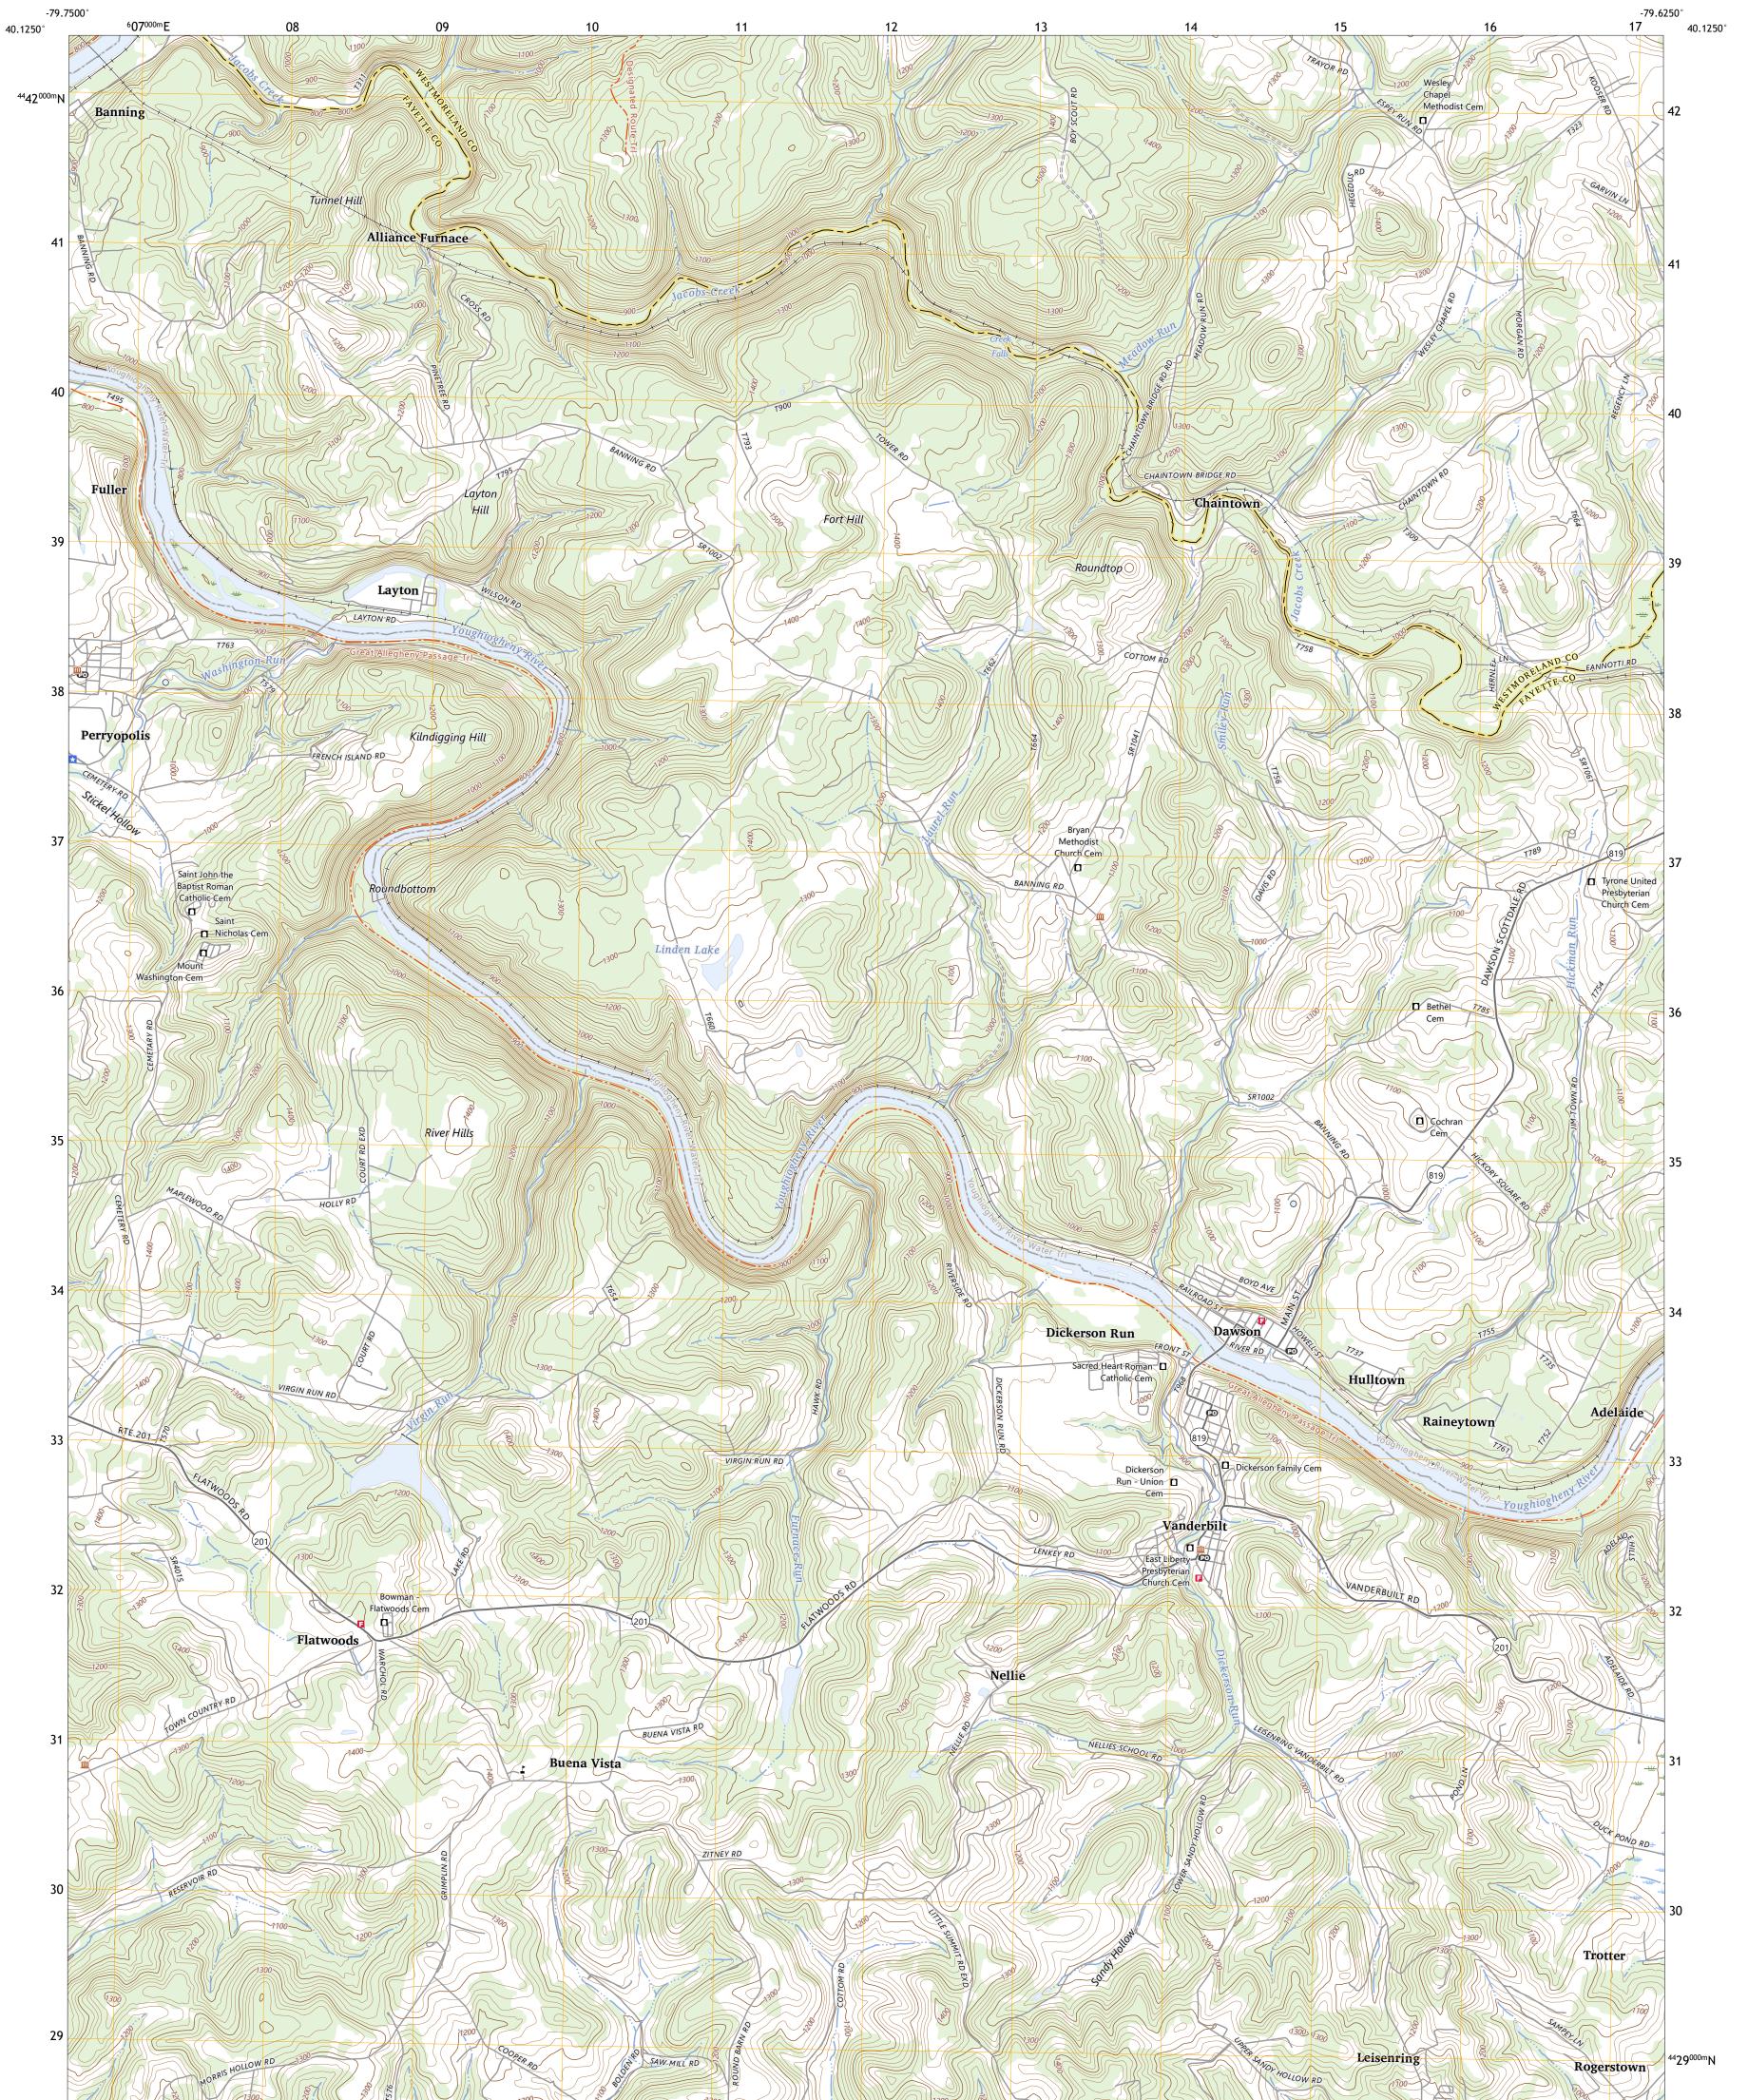

## U.S. DEPARTMENT OF THE INTERIOR U.S. GEOLOGICAL SURVEY

DAWSON QUADRANGLE PENNSYLVANIA 7.5-MINUTE SERIES

Produced by the United States Geological Survey North American Datum of 1983 (NAD83) World Geodetic System of 1984 (WGS84). Projection and 1 000-meter grid:Universal Transverse Mercator, Zone 17T\17S This map is not a legal document. Boundaries may be generalized for this map scale. Private lands within government reservations may not be shown. Obtain permission before entering private lands.

Imagery.... Roads..... Names..... Hydrography..... Contours.. Boundaries.... ..FWS National Wetlands Inventory 1977 Wetlands...