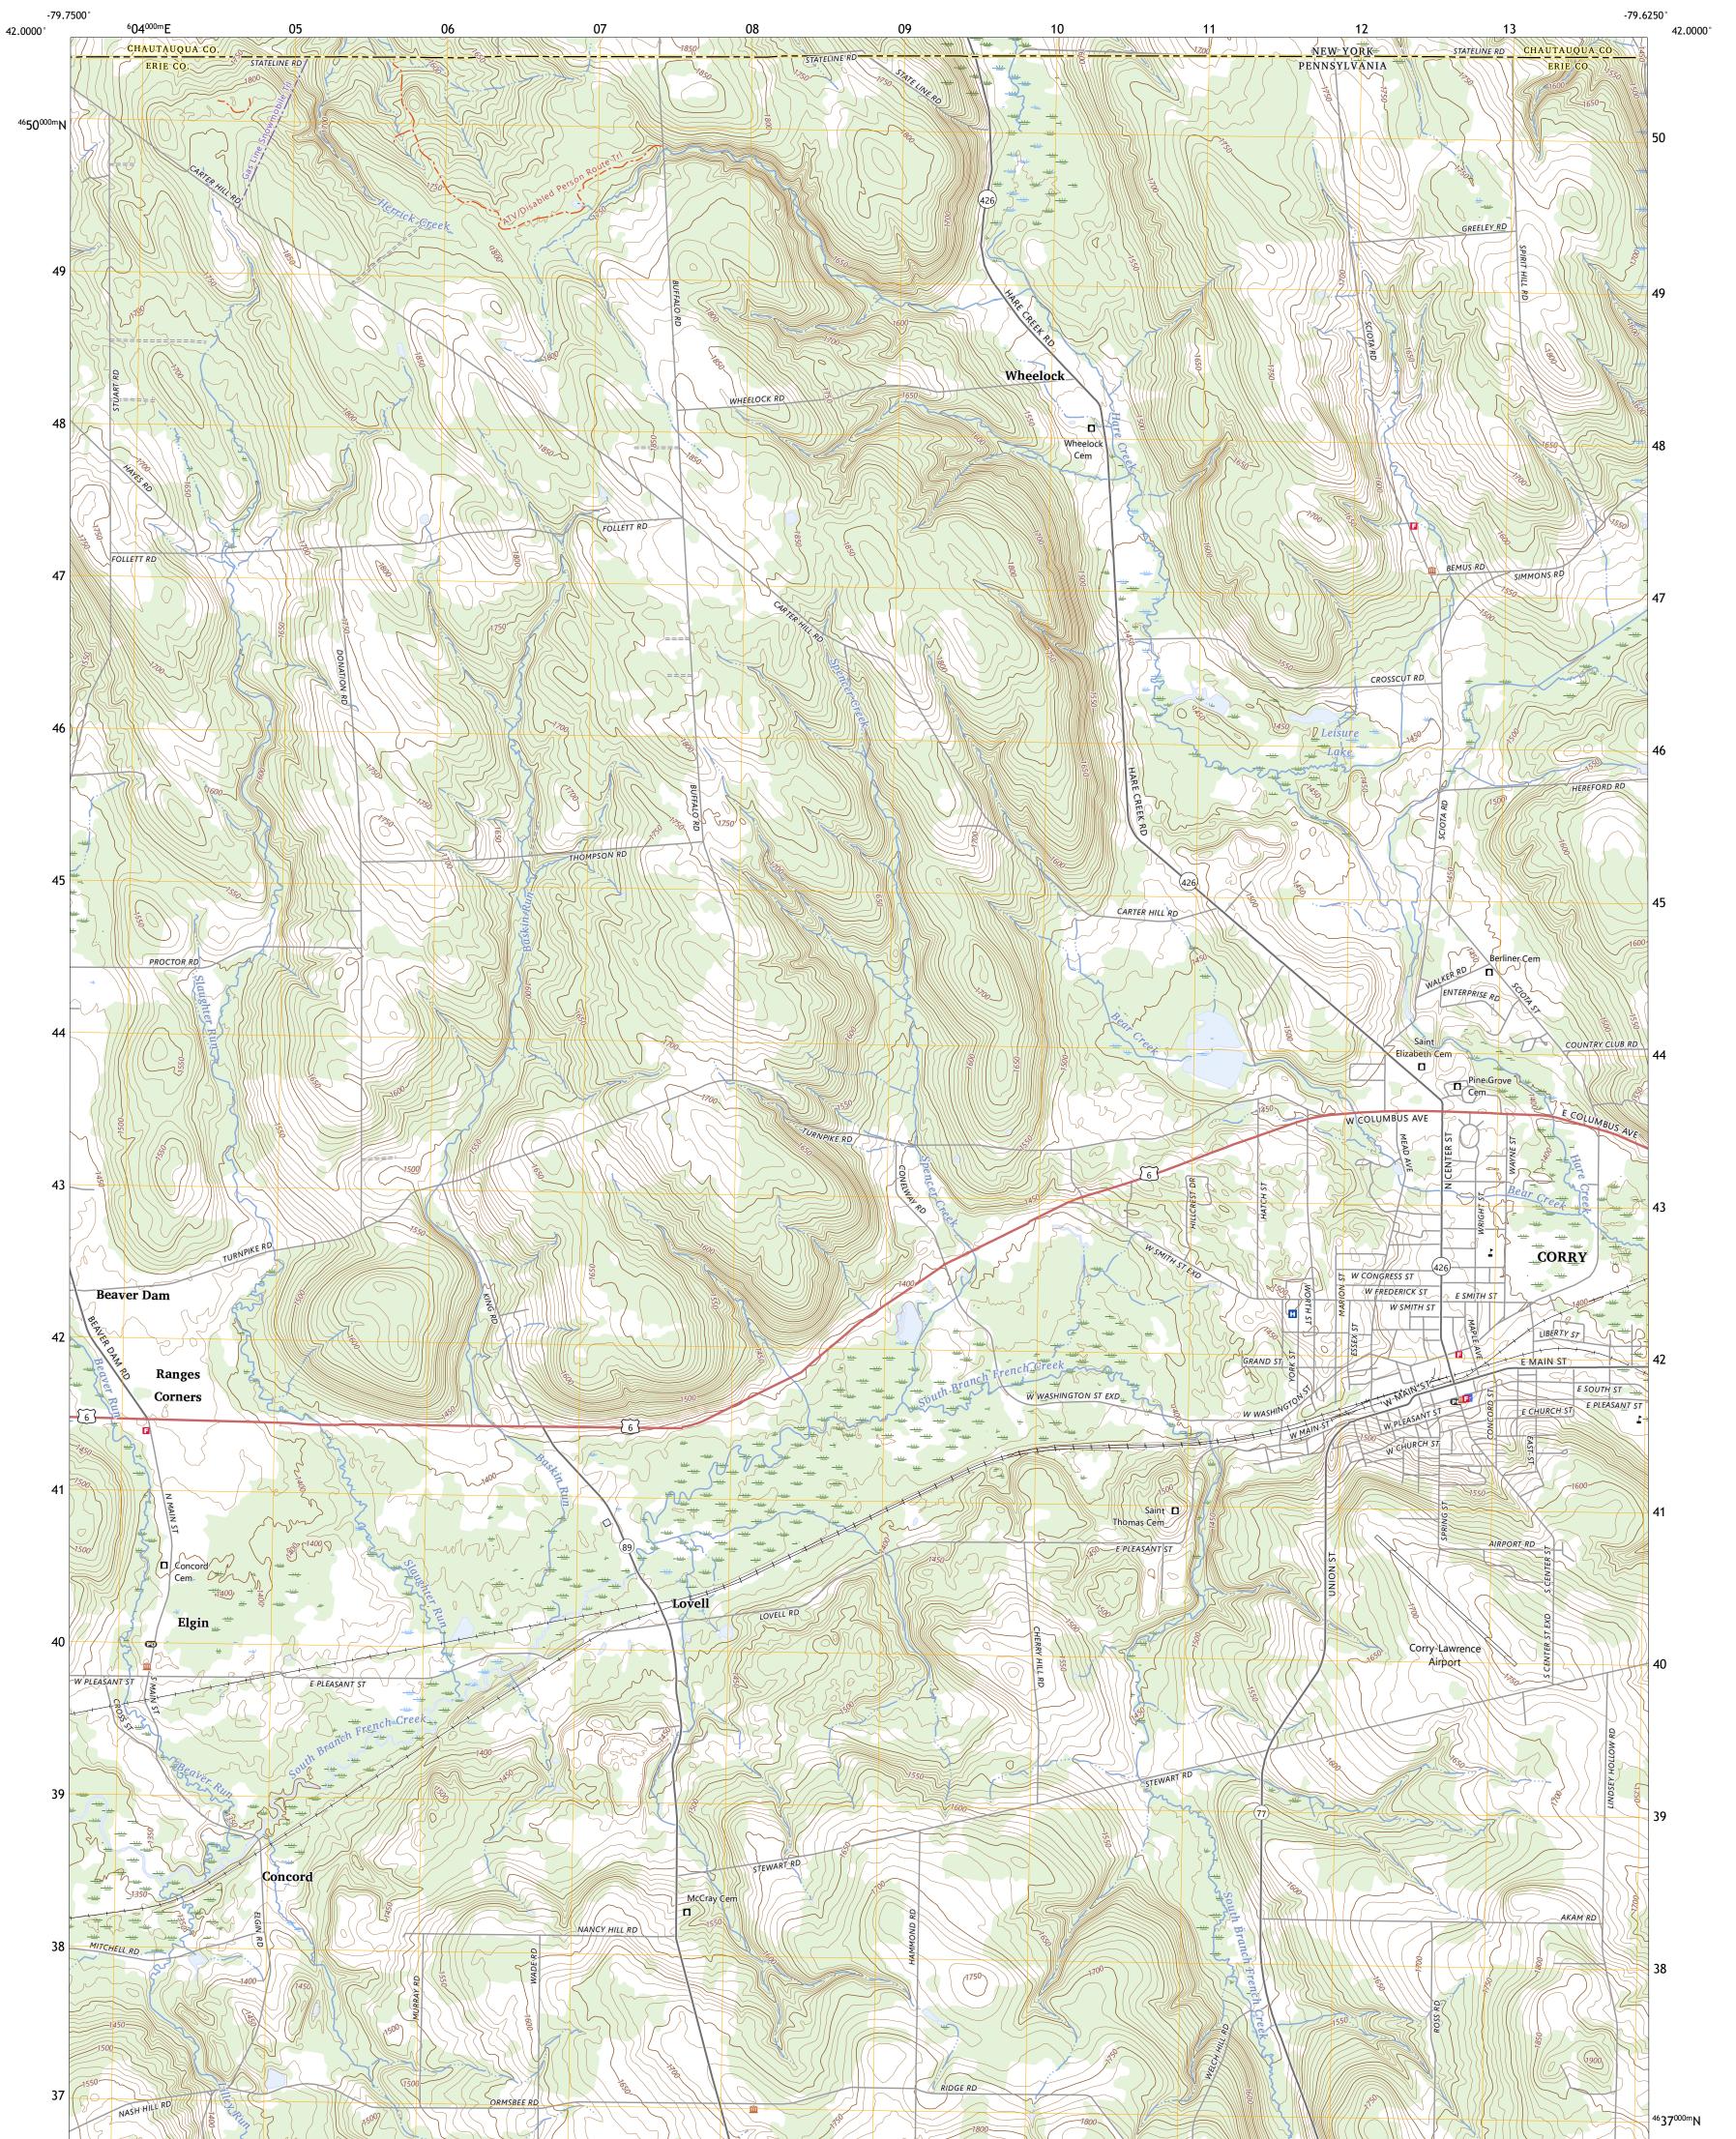

## U.S. DEPARTMENT OF THE INTERIOR U.S. GEOLOGICAL SURVEY

CORRY QUADRANGLE PENNSYLVANIA - NEW YORK 7.5-MINUTE SERIES

Produced by the United States Geological Survey North American Datum of 1983 (NAD83) World Geodetic System of 1984 (WGS84). Projection and 1 000-meter grid:Universal Transverse Mercator, Zone 17T This map is not a legal document. Boundaries may be generalized for this map scale. Private lands within government reservations may not be shown. Obtain permission before entering private lands.

Imagery.... Roads..... Names..... Hydrography..... Contours.. Boundaries.... ..FWS National Wetlands Inventory 1977 - 1981 Wetlands...

2023