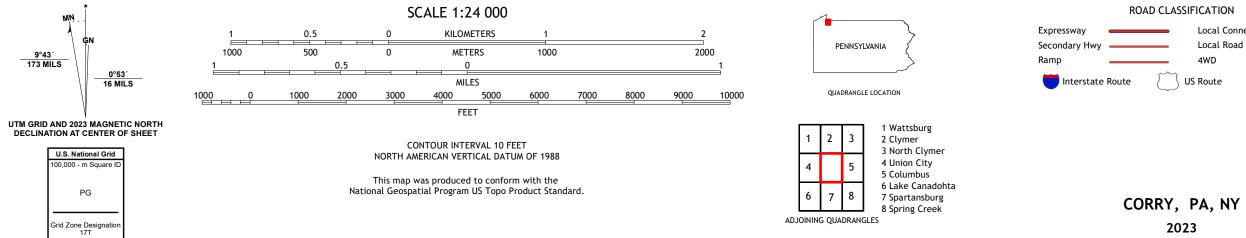

## U.S. DEPARTMENT OF THE INTERIOR U.S. GEOLOGICAL SURVEY

CORRY QUADRANGLE PENNSYLVANIA - NEW YORK 7.5-MINUTE SERIES

Produced by the United States Geological Survey North American Datum of 1983 (NAD83) World Geodetic System of 1984 (WGS84). Projection and 1 000-meter grid:Universal Transverse Mercator, Zone 17T This map is not a legal document. Boundaries may be generalized for this map scale. Private lands within government reservations may not be shown. Obtain permission before entering private lands.