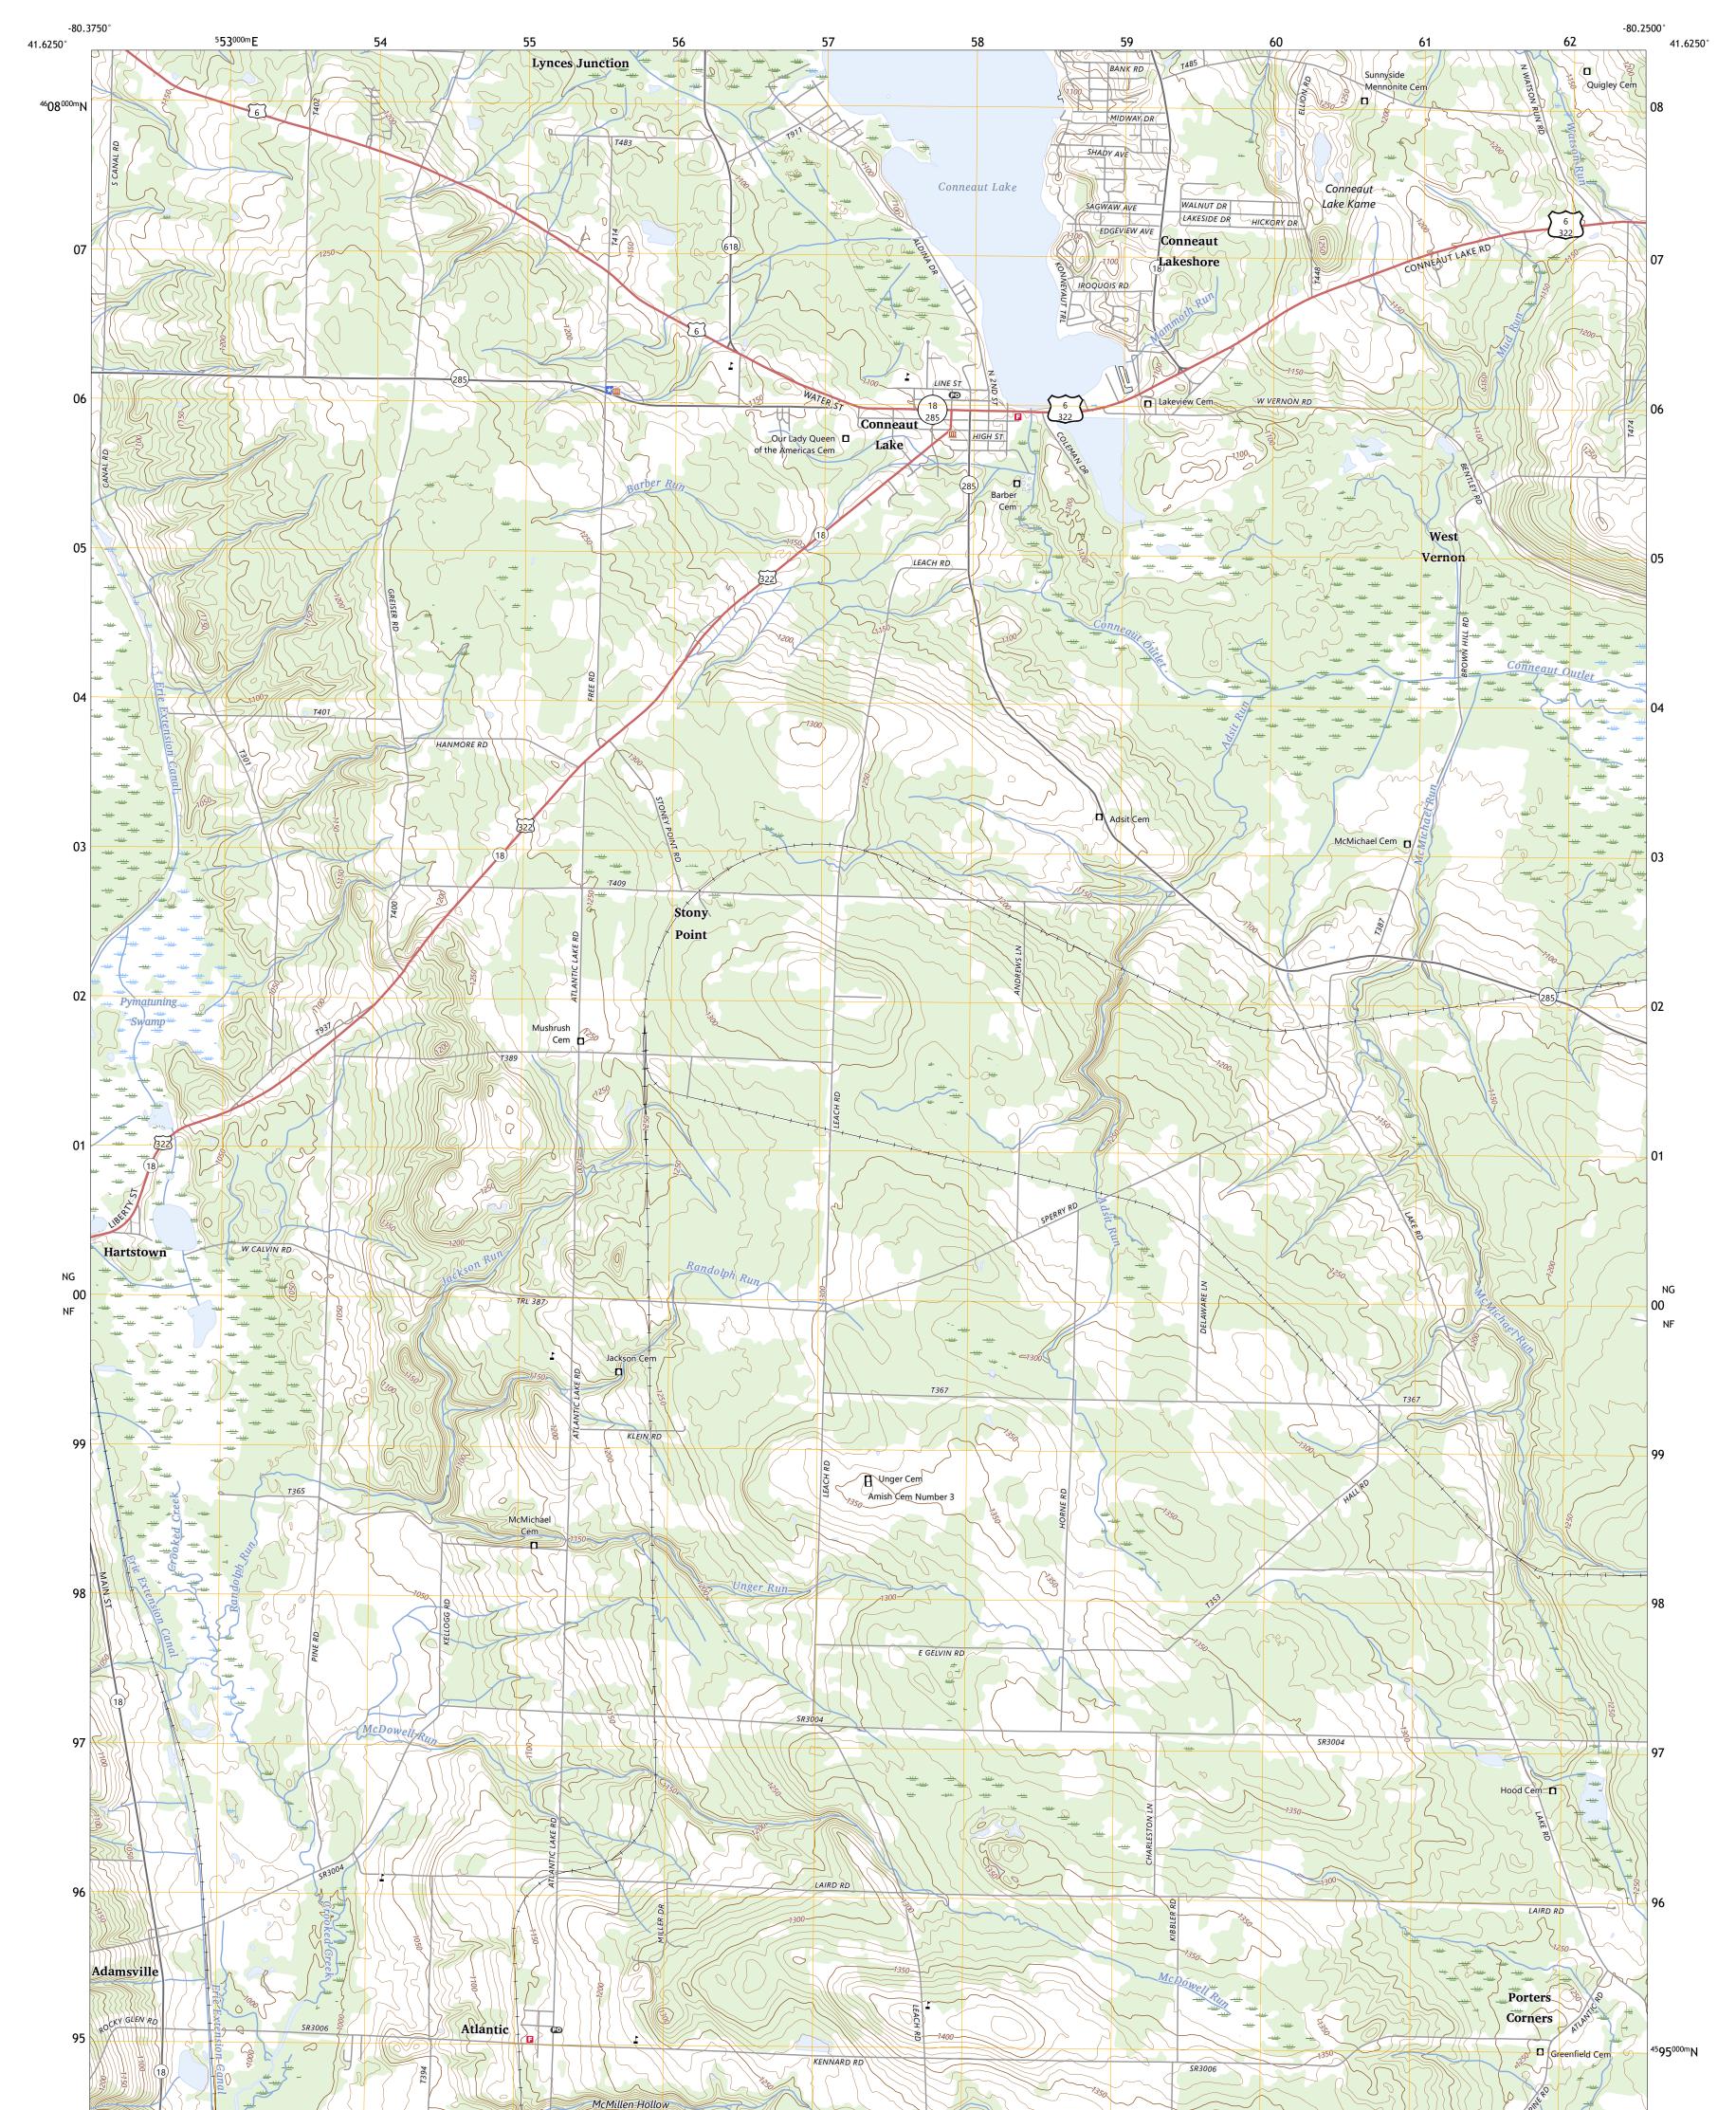

## U.S. DEPARTMENT OF THE INTERIOR U.S. GEOLOGICAL SURVEY









Produced by the United States Geological Survey North American Datum of 1983 (NAD83) World Geodetic System of 1984 (WGS84). Projection and 1 000-meter grid:Universal Transverse Mercator, Zone 17T This map is not a legal document. Boundaries may be generalized for this map scale. Private lands within government reservations may not be shown. Obtain permission before entering private lands.

Imagery.... Roads..... Names..... ......NAIP, May 2017 - December 2017 U.S. Census Bureau, 2016 .....GNIS, 1979 - 2023 .....National Hydrography Dataset, 2002 - 2022 .....National Elevation Dataset, 2021 .....Multiple sources; see metadata file 2021 - 2022 Hydrography..... Contours.. Boundaries.... ..FWS National Wetlands Inventory 1977 - 1977 Wetlands...

9°15′ 164 MILS





2023