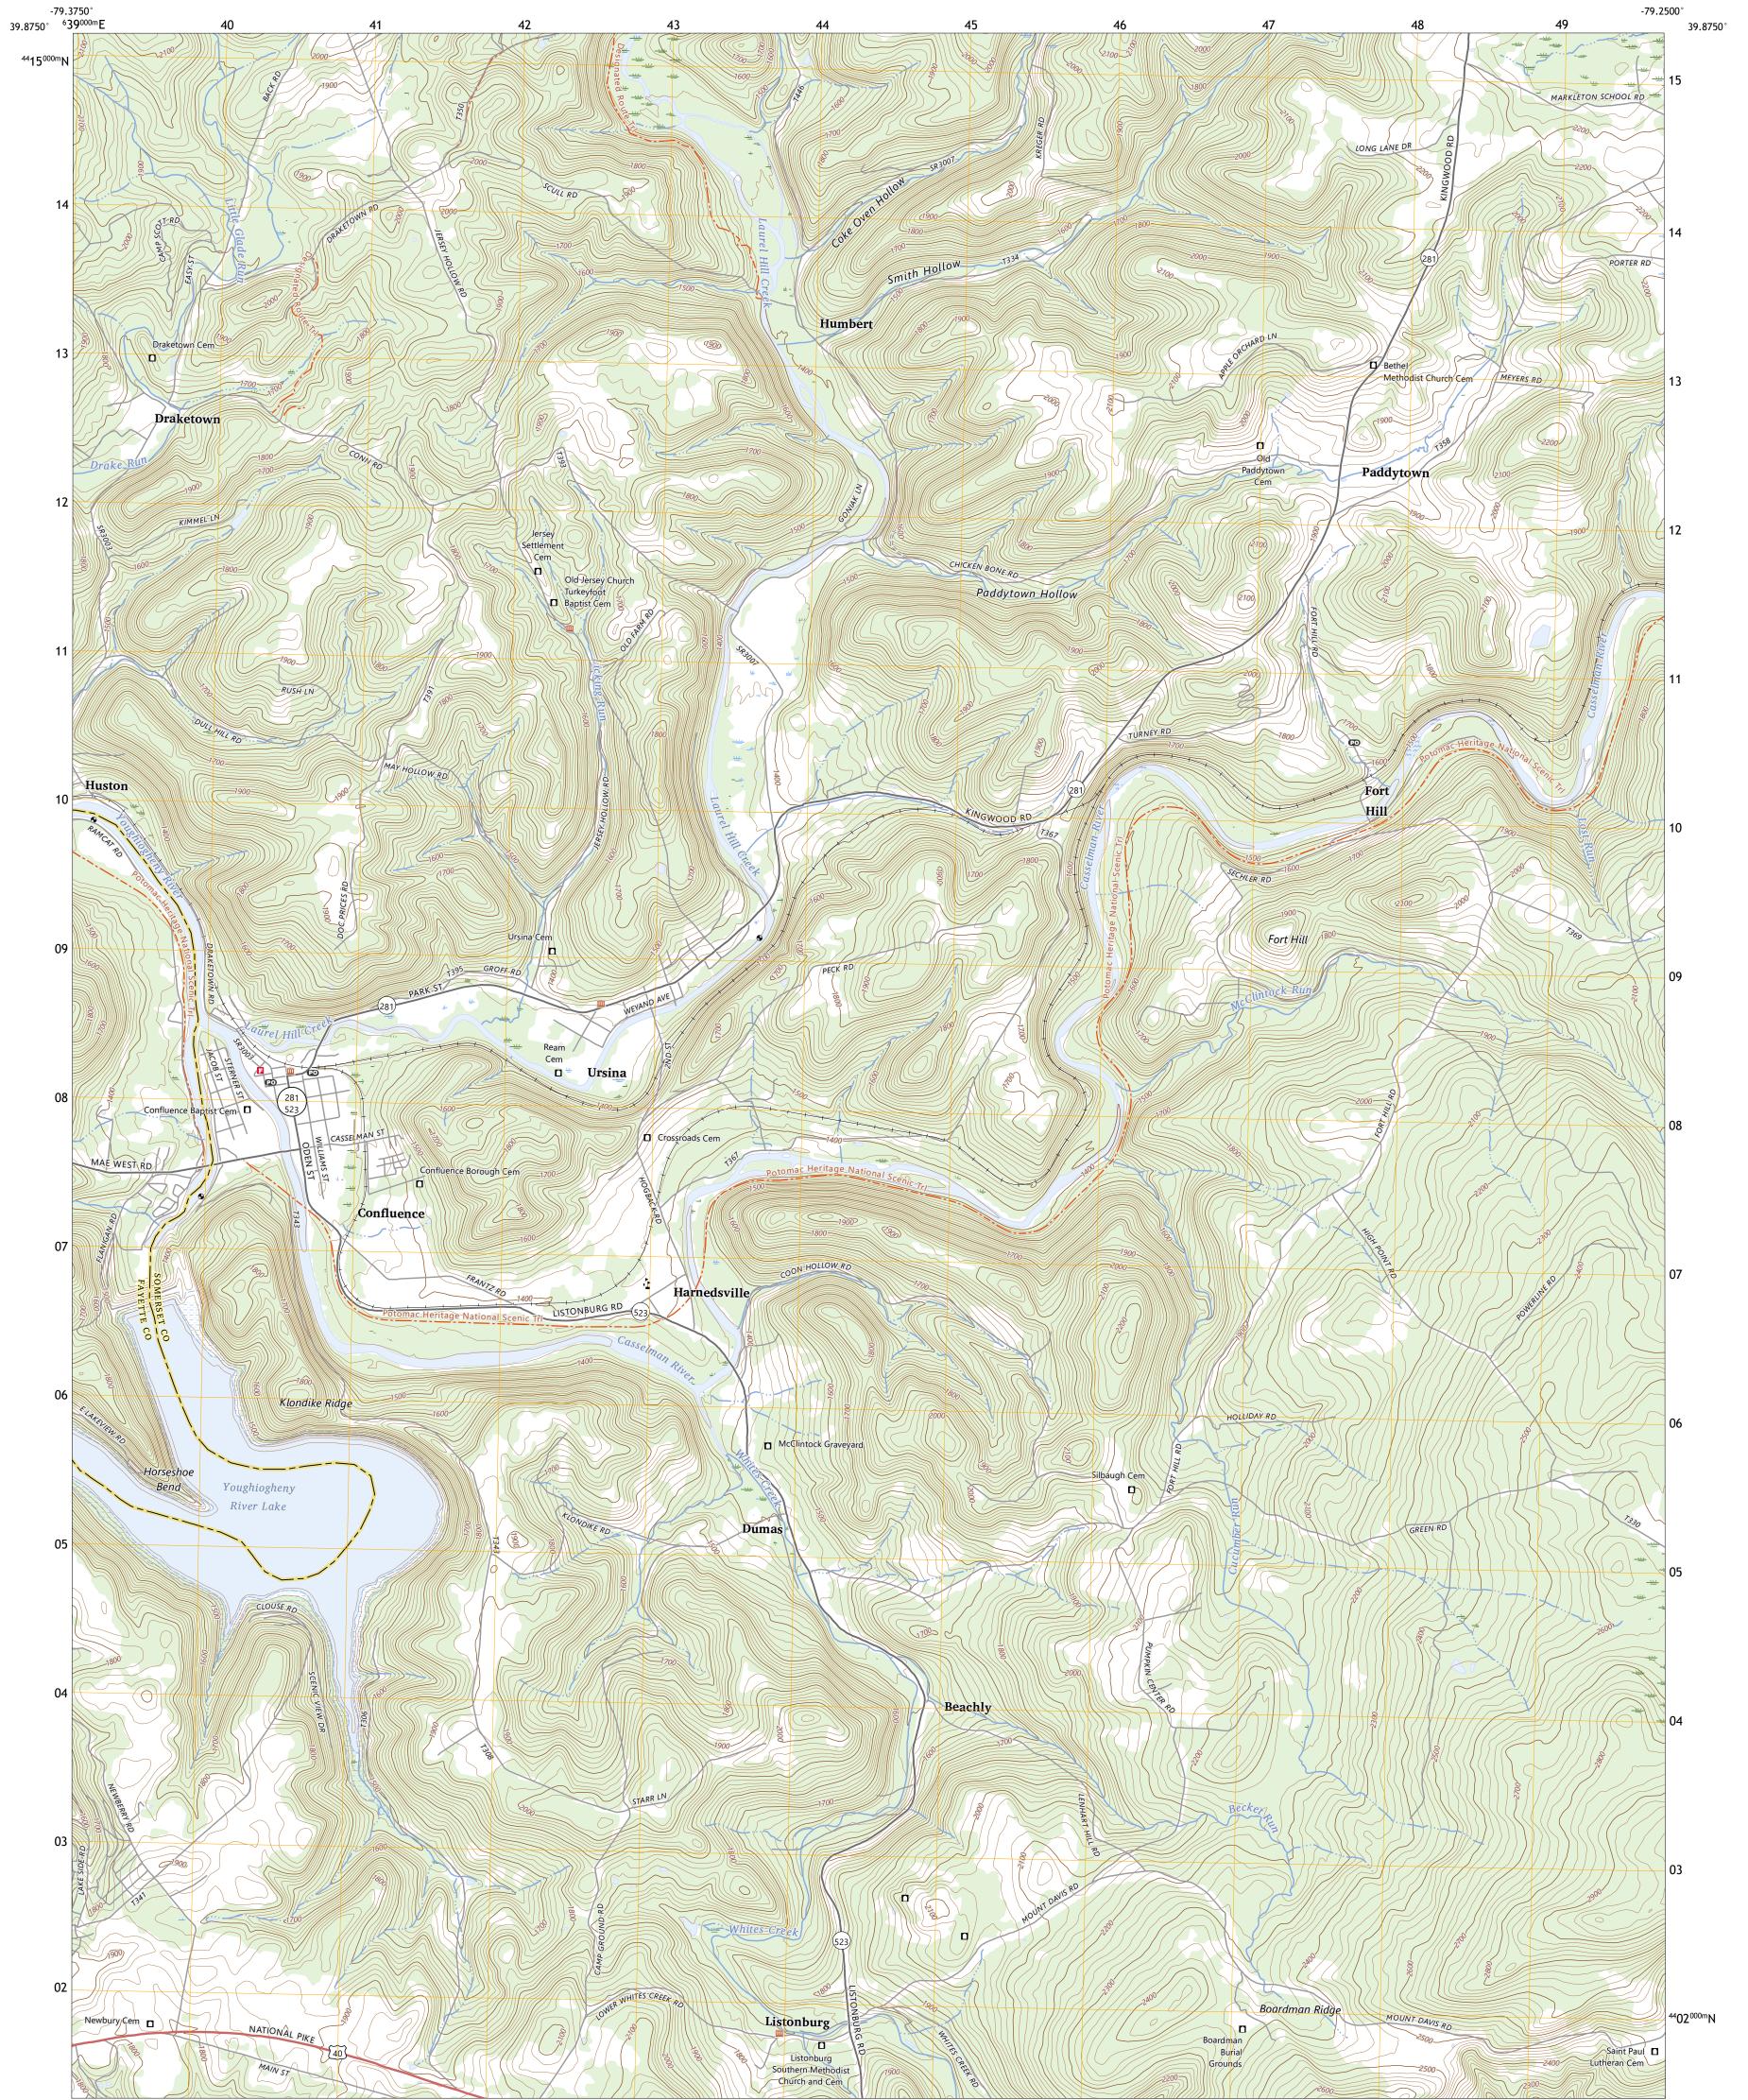

## U.S. DEPARTMENT OF THE INTERIOR U.S. GEOLOGICAL SURVEY

CONFLUENCE QUADRANGLE PENNSYLVANIA 7.5-MINUTE SERIES

Produced by the United States Geological Survey North American Datum of 1983 (NAD83) World Geodetic System of 1984 (WGS84). Projection and 1 000-meter grid:Universal Transverse Mercator, Zone 17S This map is not a legal document. Boundaries may be generalized for this map scale. Private lands within government reservations may not be shown. Obtain permission before entering private lands.

CONFLUENCE, PA 2023