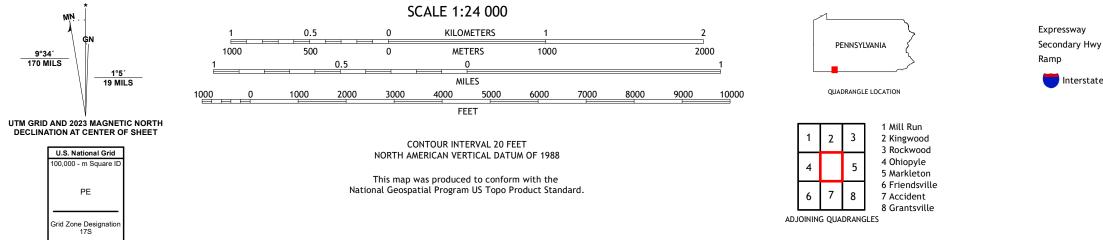

## U.S. DEPARTMENT OF THE INTERIOR U.S. GEOLOGICAL SURVEY

CONFLUENCE QUADRANGLE PENNSYLVANIA 7.5-MINUTE SERIES

Produced by the United States Geological Survey North American Datum of 1983 (NAD83) World Geodetic System of 1984 (WGS84). Projection and 1 000-meter grid:Universal Transverse Mercator, Zone 17S This map is not a legal document. Boundaries may be generalized for this map scale. Private lands within government reservations may not be shown. Obtain permission before entering private lands.

 Imagery......NAIP, May 2017 - December 2017

 Roads......U.S. Census Bureau, 2016

 Names......GNIS, 1979 - 2023

 Hydrography.....National Hydrography Dataset, 2000 - 2022

 Contours.....National Elevation Dataset, 2021

 Boundaries......Nultiple sources; see metadata file 2021 - 2022

 Wetlands......FWS National Wetlands Inventory 1982

 Expressway
 Local Connector

 Secondary Hwy
 Local Road

 Ramp
 4WD

 Interstate Route
 US Route