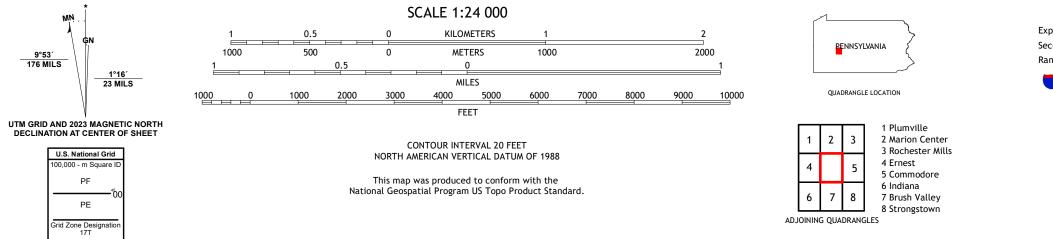

## U.S. DEPARTMENT OF THE INTERIOR U.S. GEOLOGICAL SURVEY

CLYMER QUADRANGLE PENNSYLVANIA - INDIANA COUNTY 7.5-MINUTE SERIES

Produced by the United States Geological Survey North American Datum of 1983 (NAD83) World Geodetic System of 1984 (WGS84). Projection and 1 000-meter grid:Universal Transverse Mercator, Zone 17T This map is not a legal document. Boundaries may be generalized for this map scale. Private lands within government reservations may not be shown. Obtain permission before entering private lands.