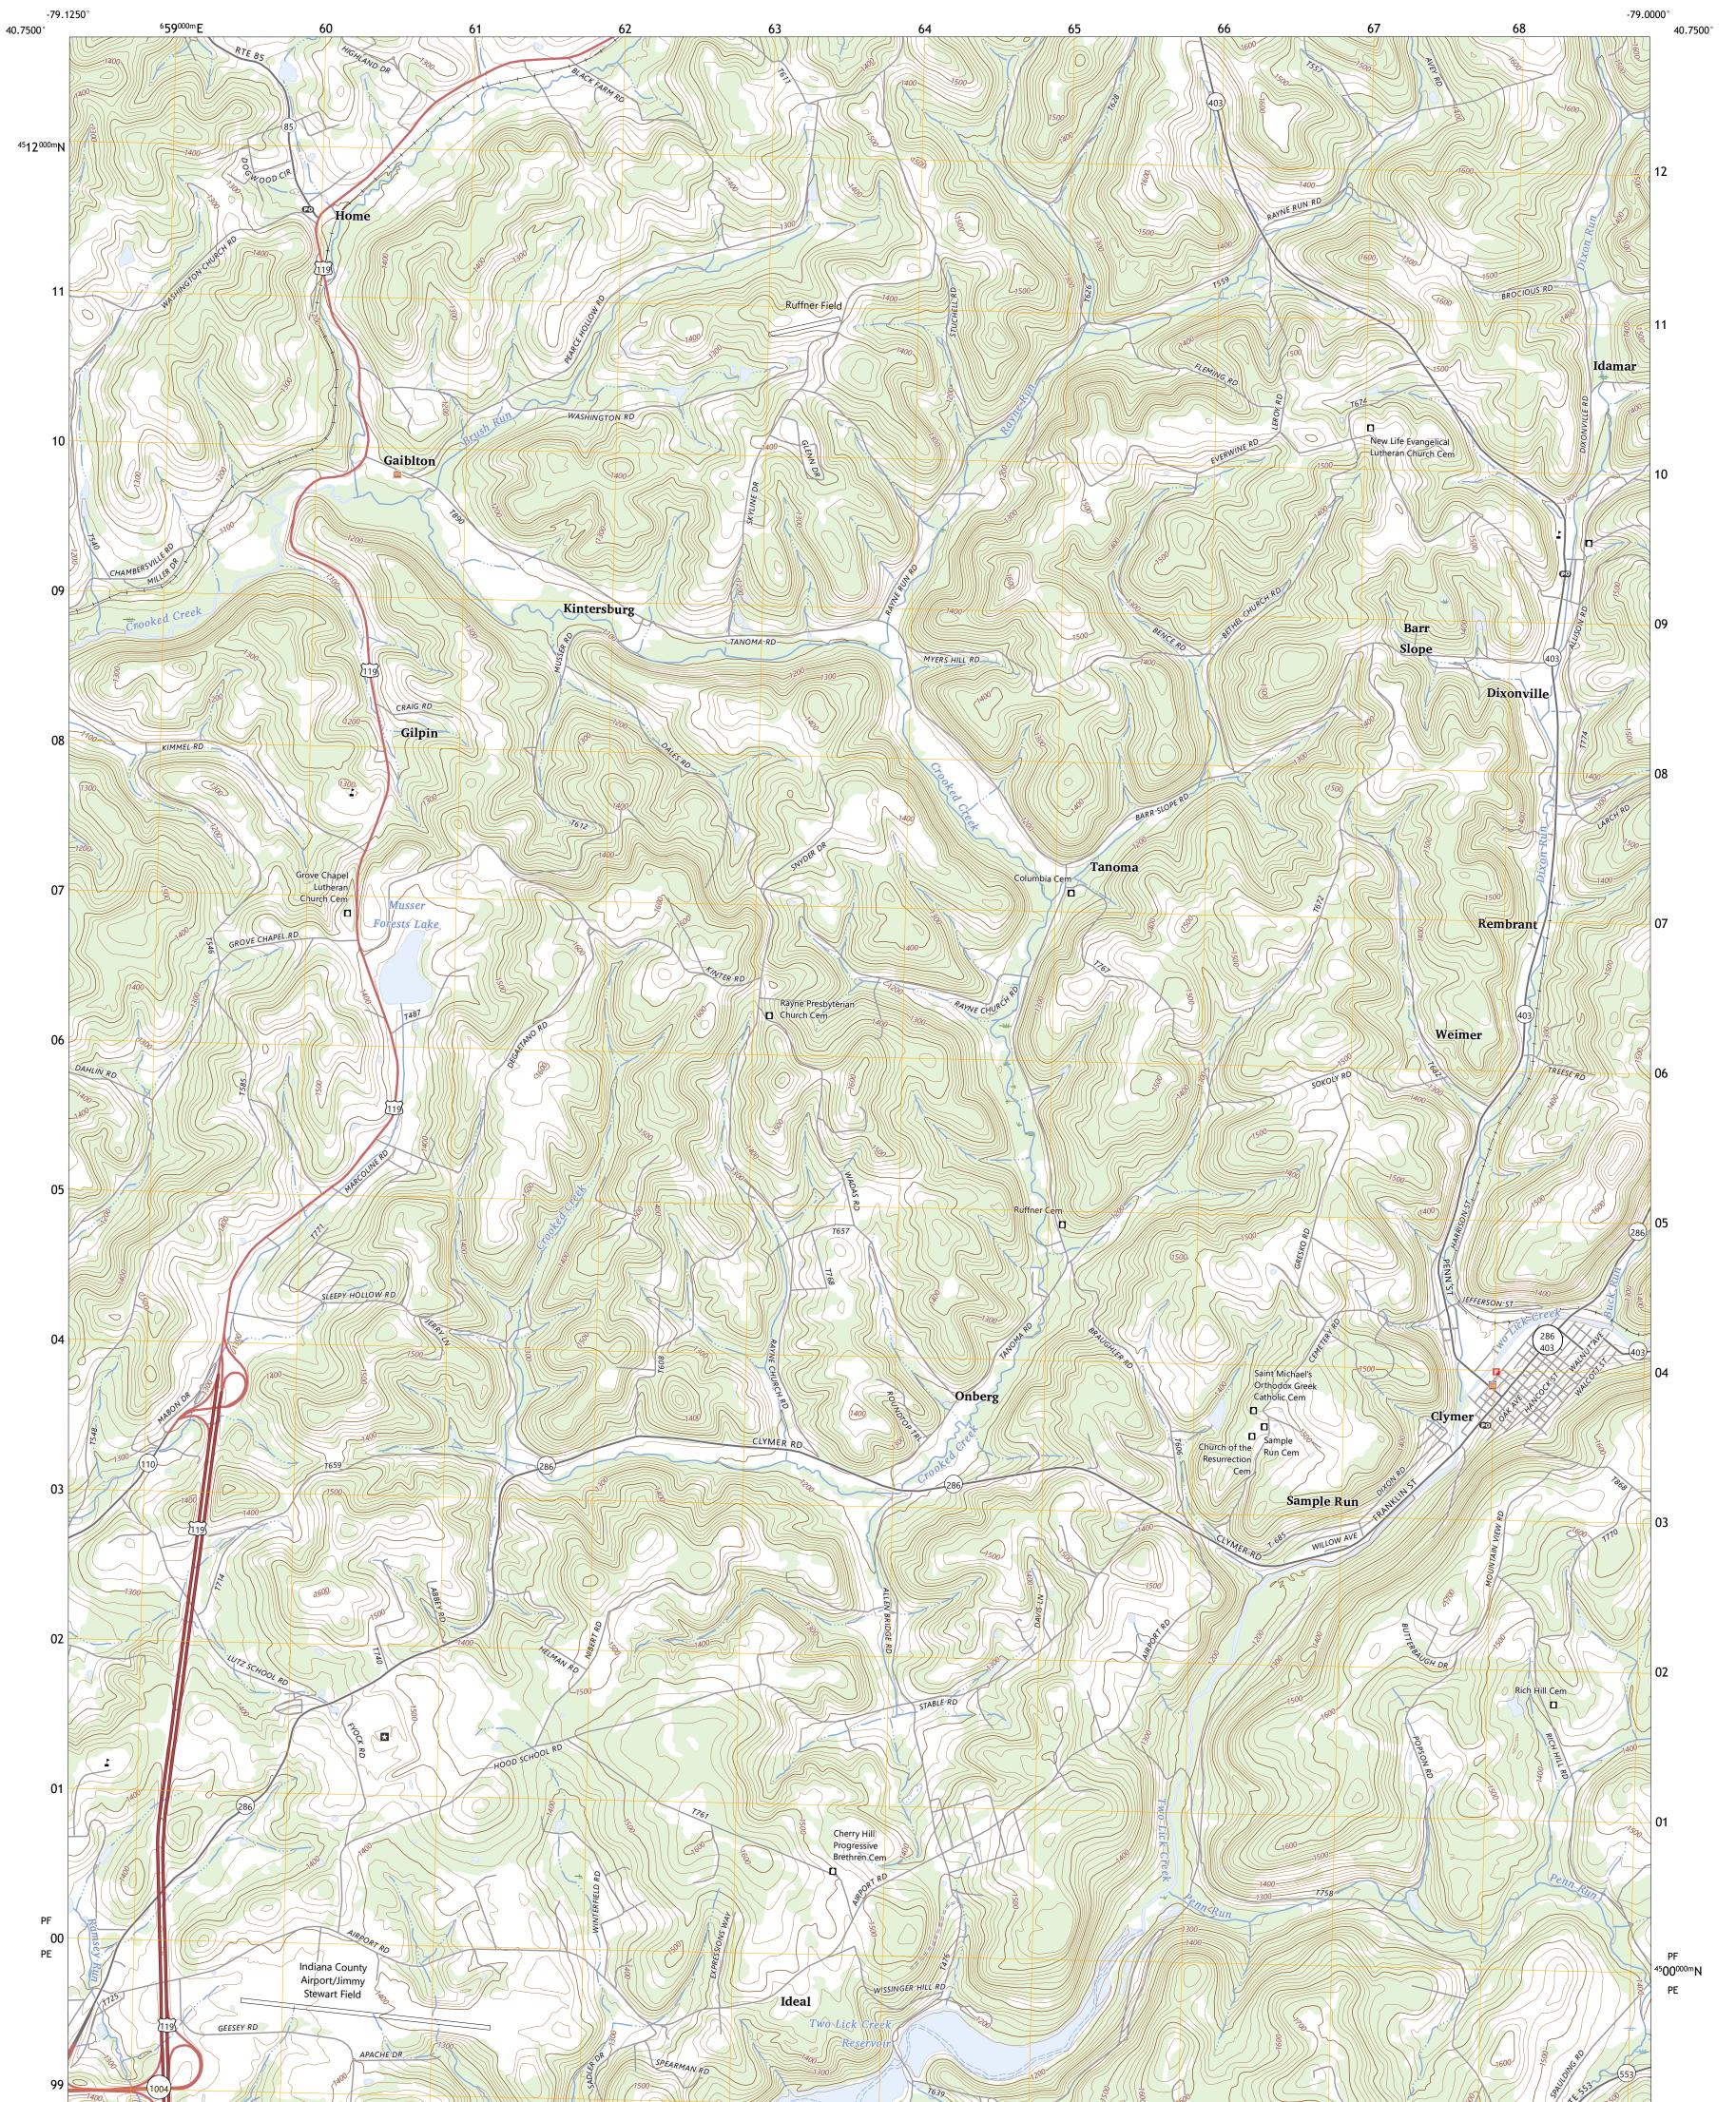

## U.S. DEPARTMENT OF THE INTERIOR U.S. GEOLOGICAL SURVEY

CLYMER QUADRANGLE PENNSYLVANIA - INDIANA COUNTY 7.5-MINUTE SERIES

Produced by the United States Geological Survey North American Datum of 1983 (NAD83) World Geodetic System of 1984 (WGS84). Projection and 1 000-meter grid:Universal Transverse Mercator, Zone 17T This map is not a legal document. Boundaries may be generalized for this map scale. Private lands within government reservations may not be shown. Obtain permission before entering private lands.

CLYMER, PA

2023