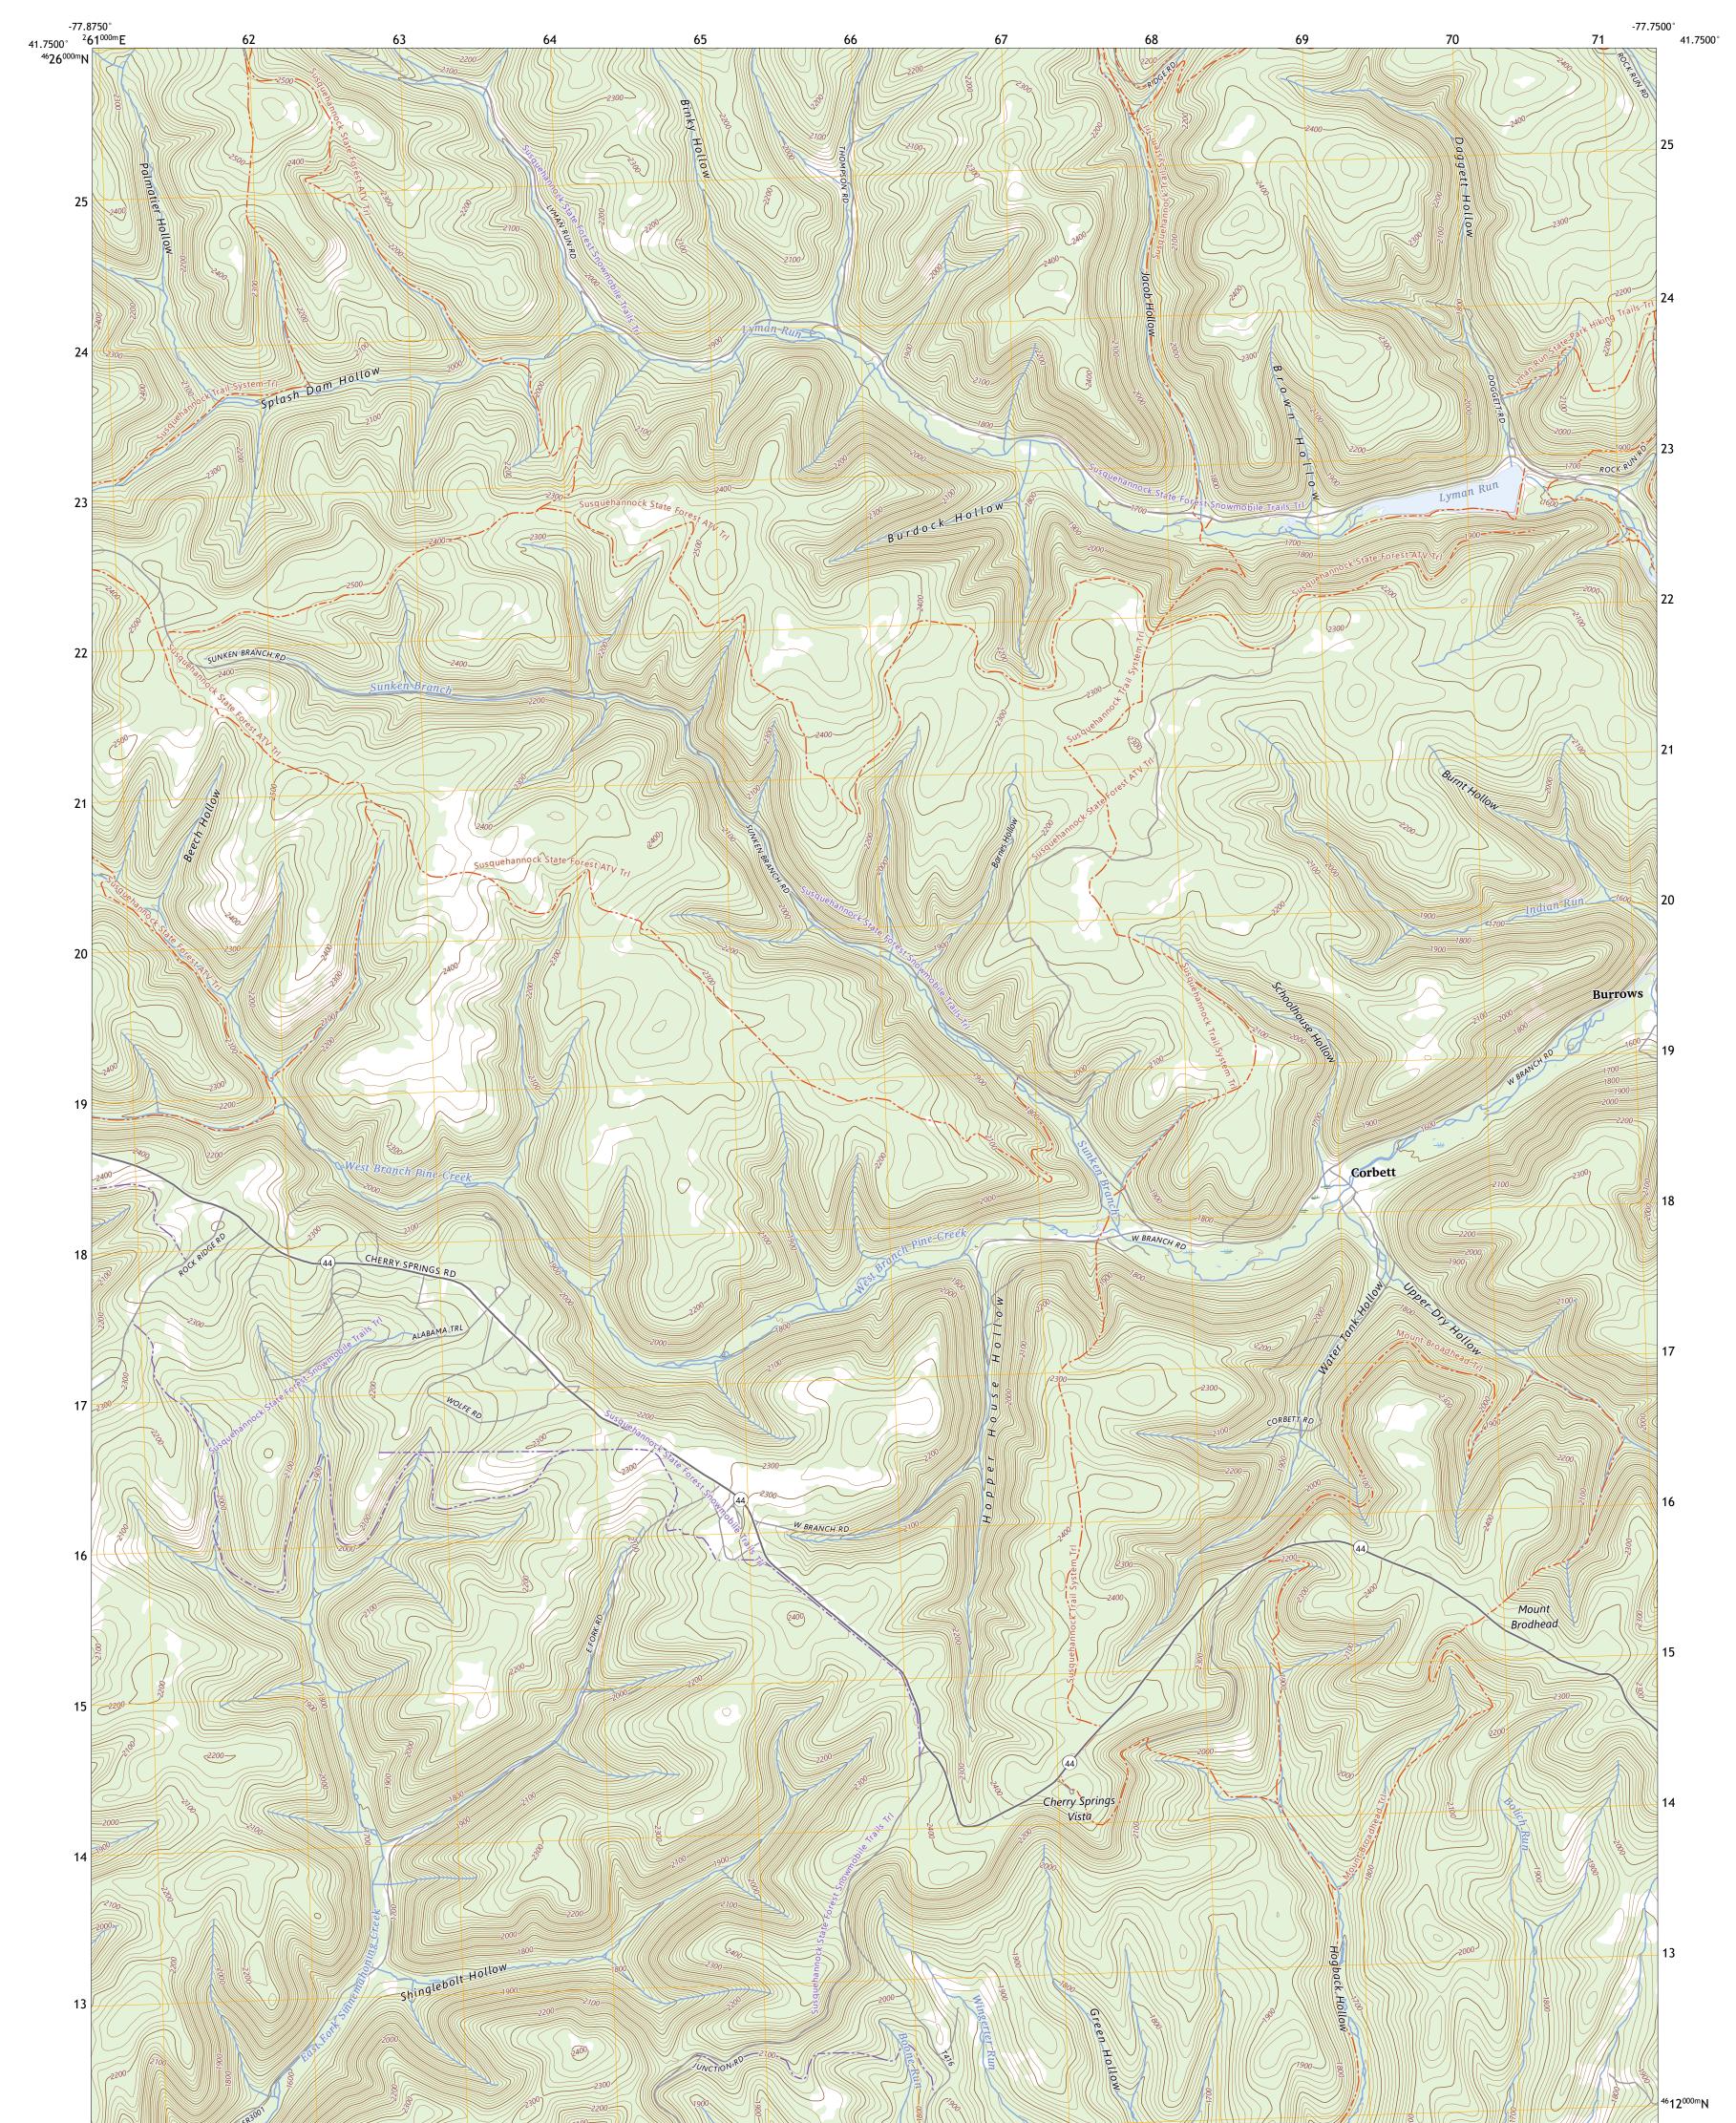

CHERRY SPRINGS QUADRANGLE PENNSYLVANIA - POTTER COUNTY 7.5-MINUTE SERIES

Produced by the United States Geological Survey North American Datum of 1983 (NAD83) World Geodetic System of 1984 (WGS84). Projection and 1 000-meter grid:Universal Transverse Mercator, Zone 18T This map is not a legal document. Boundaries may be generalized for this map scale. Private lands within government reservations may not be shown. Obtain permission before entering private lands.