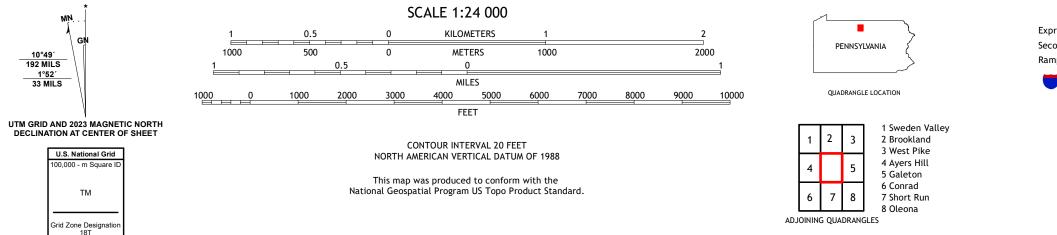

CHERRY SPRINGS QUADRANGLE PENNSYLVANIA - POTTER COUNTY 7.5-MINUTE SERIES

Produced by the United States Geological Survey North American Datum of 1983 (NAD83) World Geodetic System of 1984 (WGS84). Projection and 1 000-meter grid:Universal Transverse Mercator, Zone 18T This map is not a legal document. Boundaries may be generalized for this map scale. Private lands within government reservations may not be shown. Obtain permission before entering private lands.