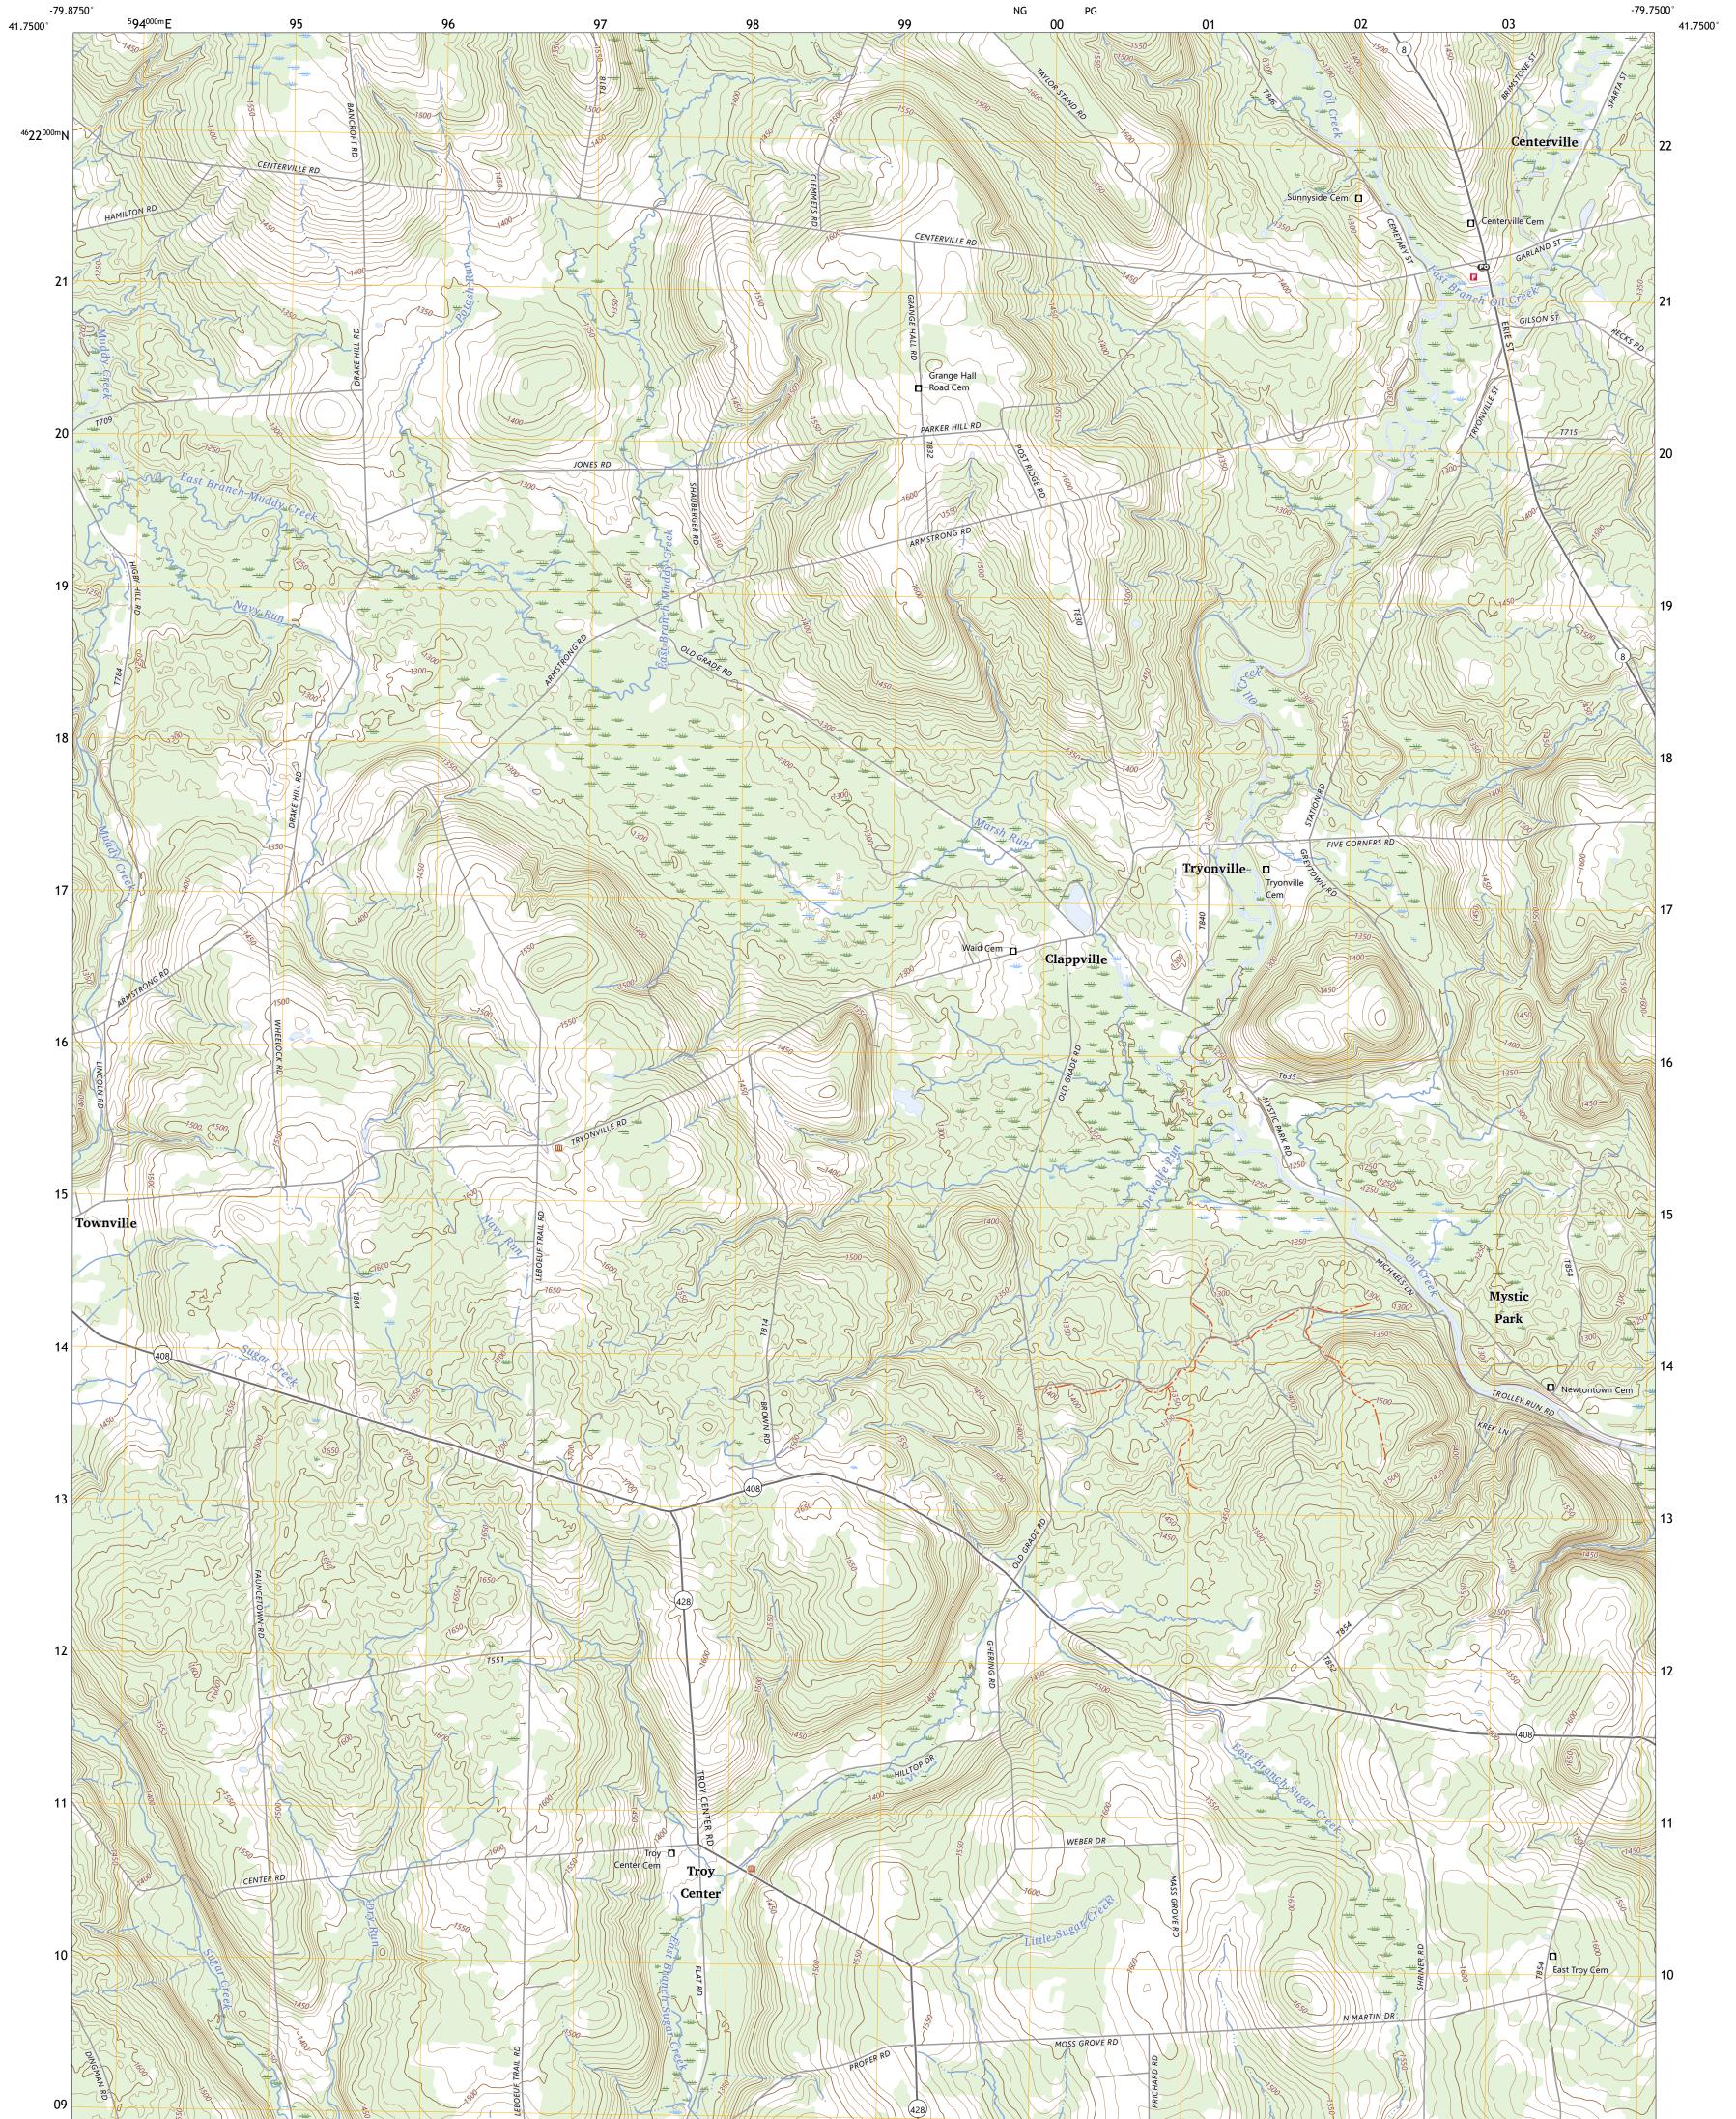

## CENTERVILLE QUADRANGLE PENNSYLVANIA - CRAWFORD COUNTY 7.5-MINUTE SERIES

<sup>46</sup>**09**<sup>000</sup>

**Produced by the United States Geological Survey** North American Datum of 1983 (NAD83) World Geodetic System of 1984 (WGS84). Projection and 1 000-meter grid:Universal Transverse Mercator, Zone 17T This map is not a legal document. Boundaries may be generalized for this map scale. Private lands within government reservations may not be shown. Obtain permission before entering private lands.