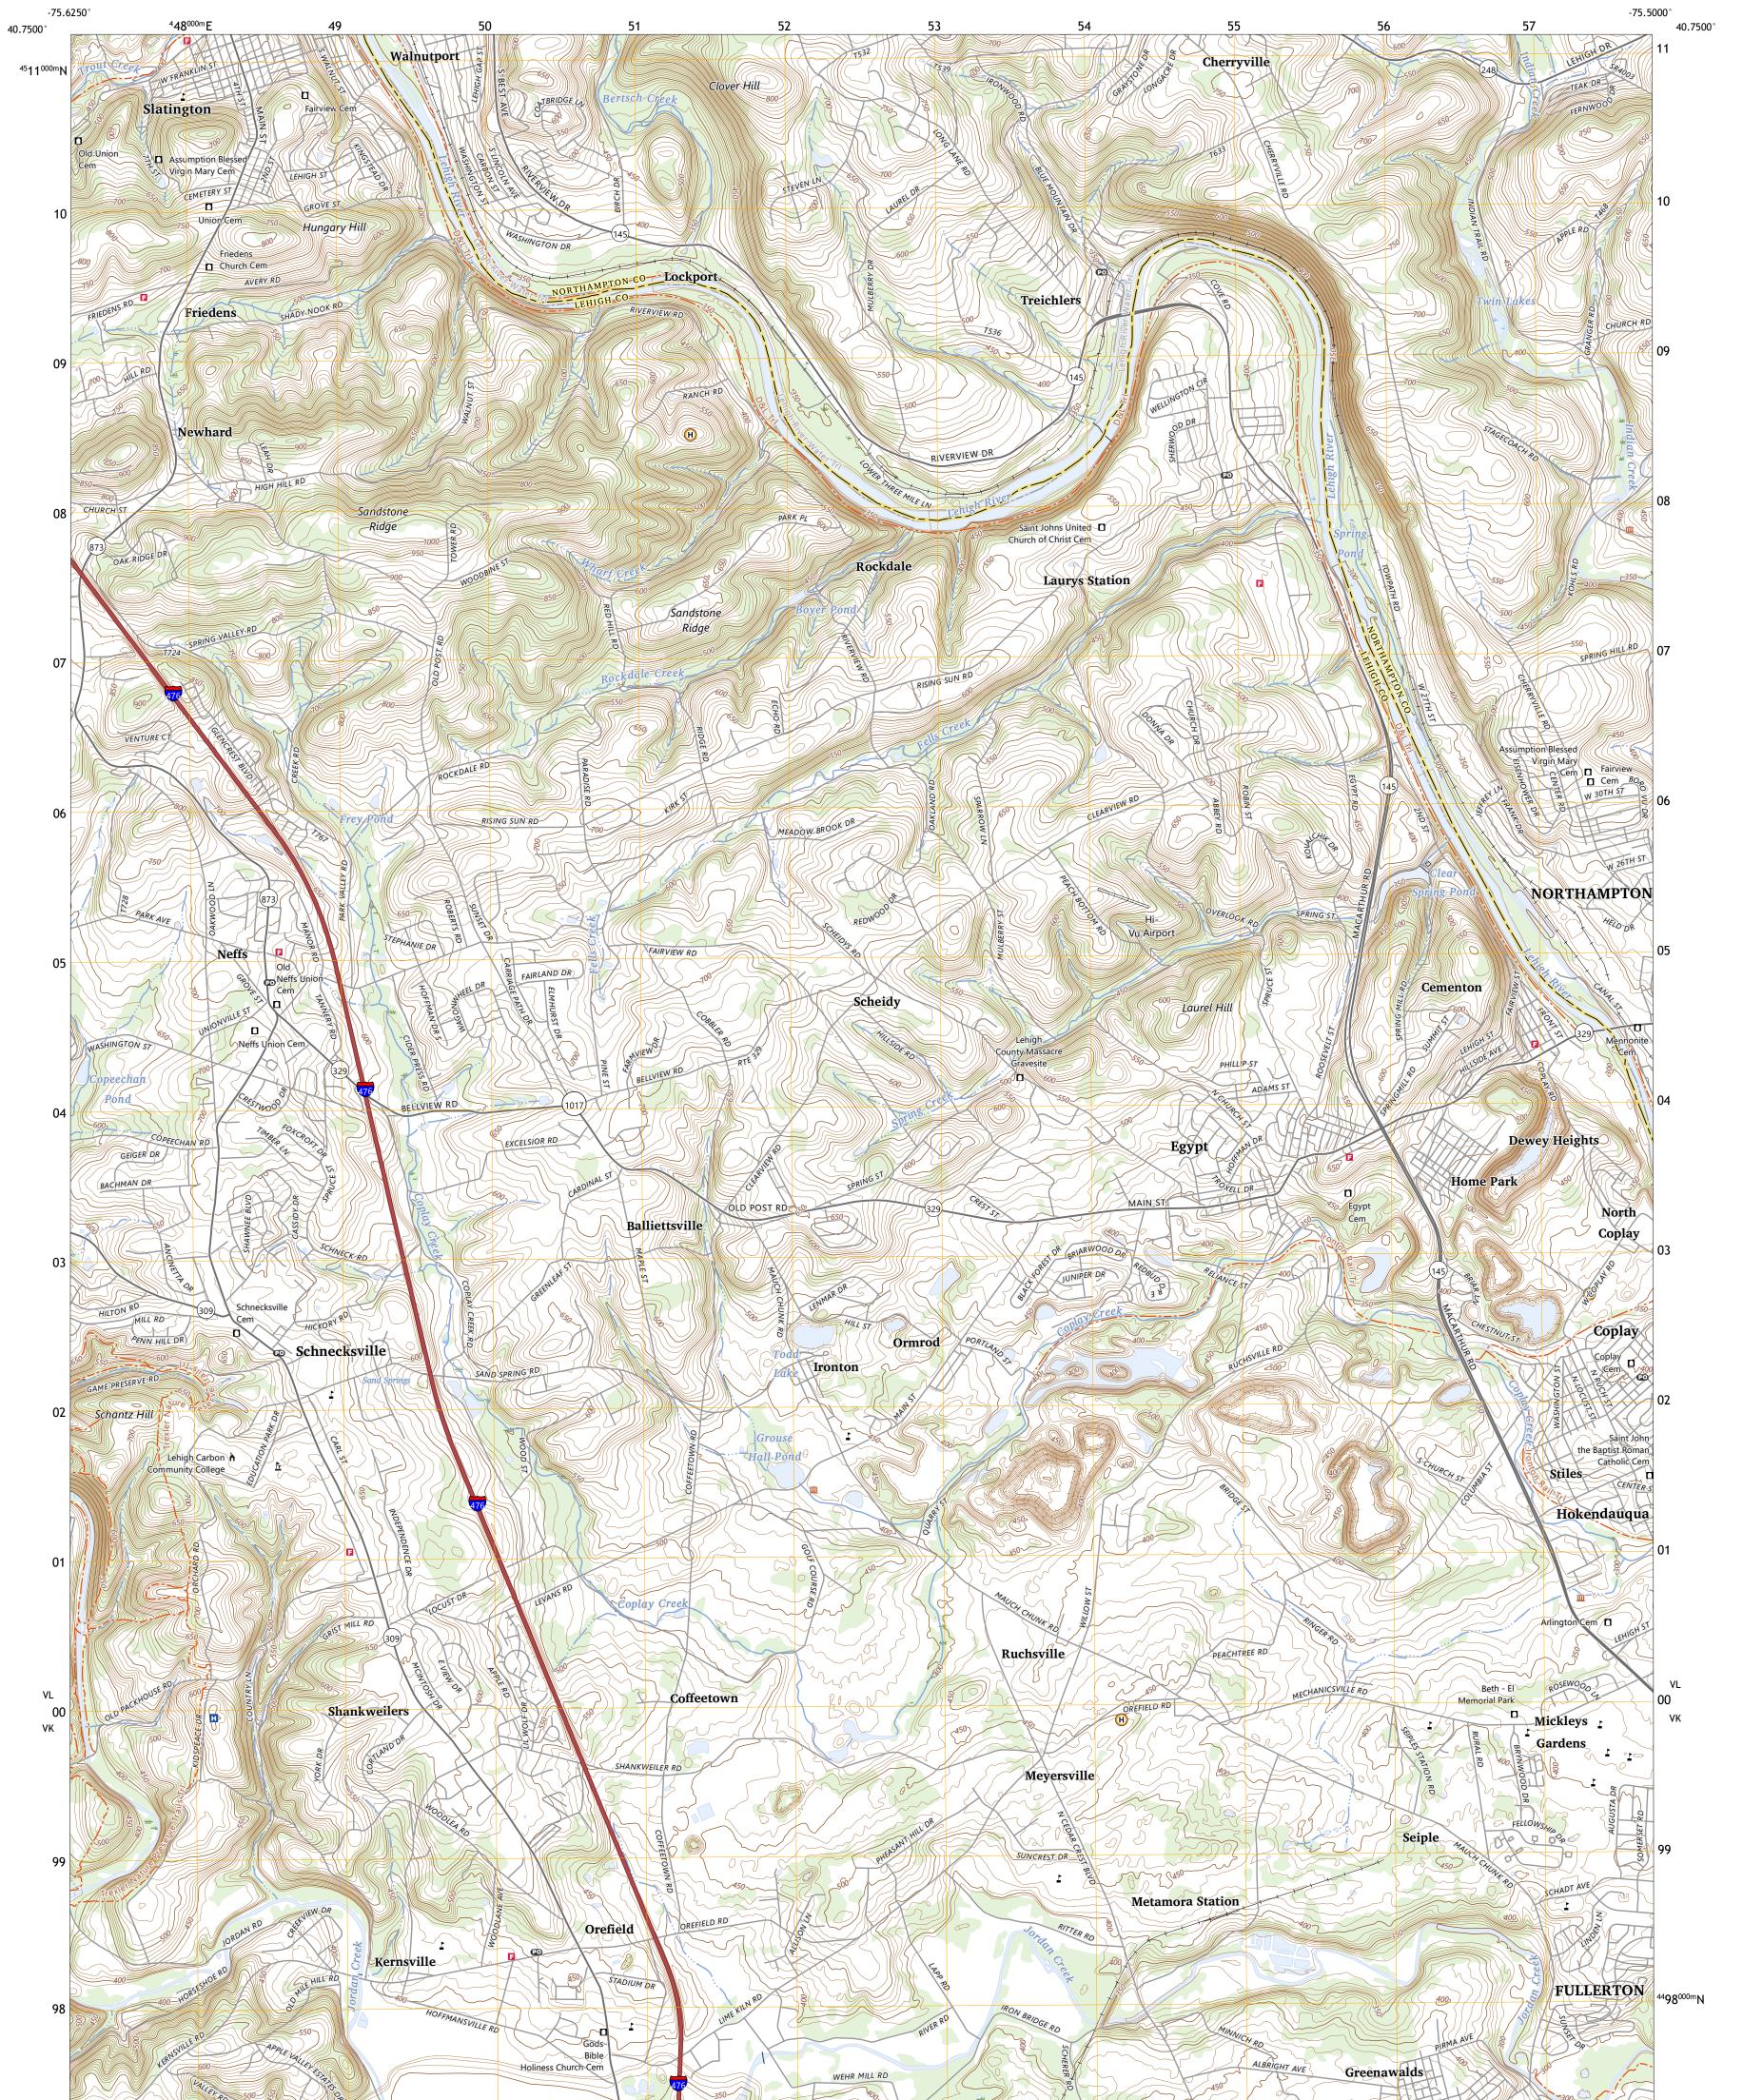

## U.S. DEPARTMENT OF THE INTERIOR U.S. GEOLOGICAL SURVEY

CEMENTON QUADRANGLE PENNSYLVANIA 7.5-MINUTE SERIES

Produced by the United States Geological Survey North American Datum of 1983 (NAD83) World Geodetic System of 1984 (WGS84). Projection and 1 000-meter grid: Universal Transverse Mercator, Zone 18T This map is not a legal document. Boundaries may be generalized for this map scale. Private lands within government reservations may not be shown. Obtain permission before entering private lands.