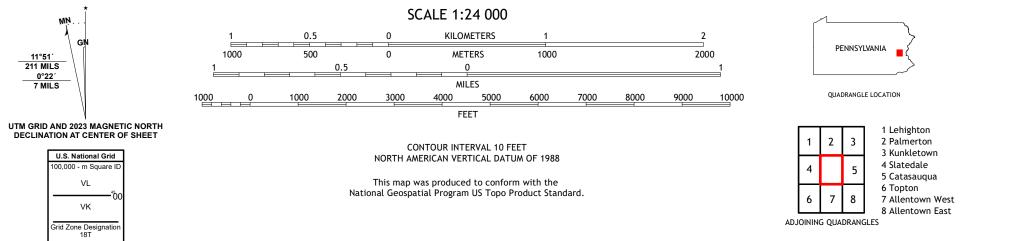

MŅ.

11°51′ 211 MILS

0°22′ 7 MILS

ROAD CLASSIFICATION Expressway Local Connector Local Road Secondary Hwy 🗕 \_\_\_\_\_ Ramp 4WD US Route State Route lnterstate Route

CEMENTON, PA

2023