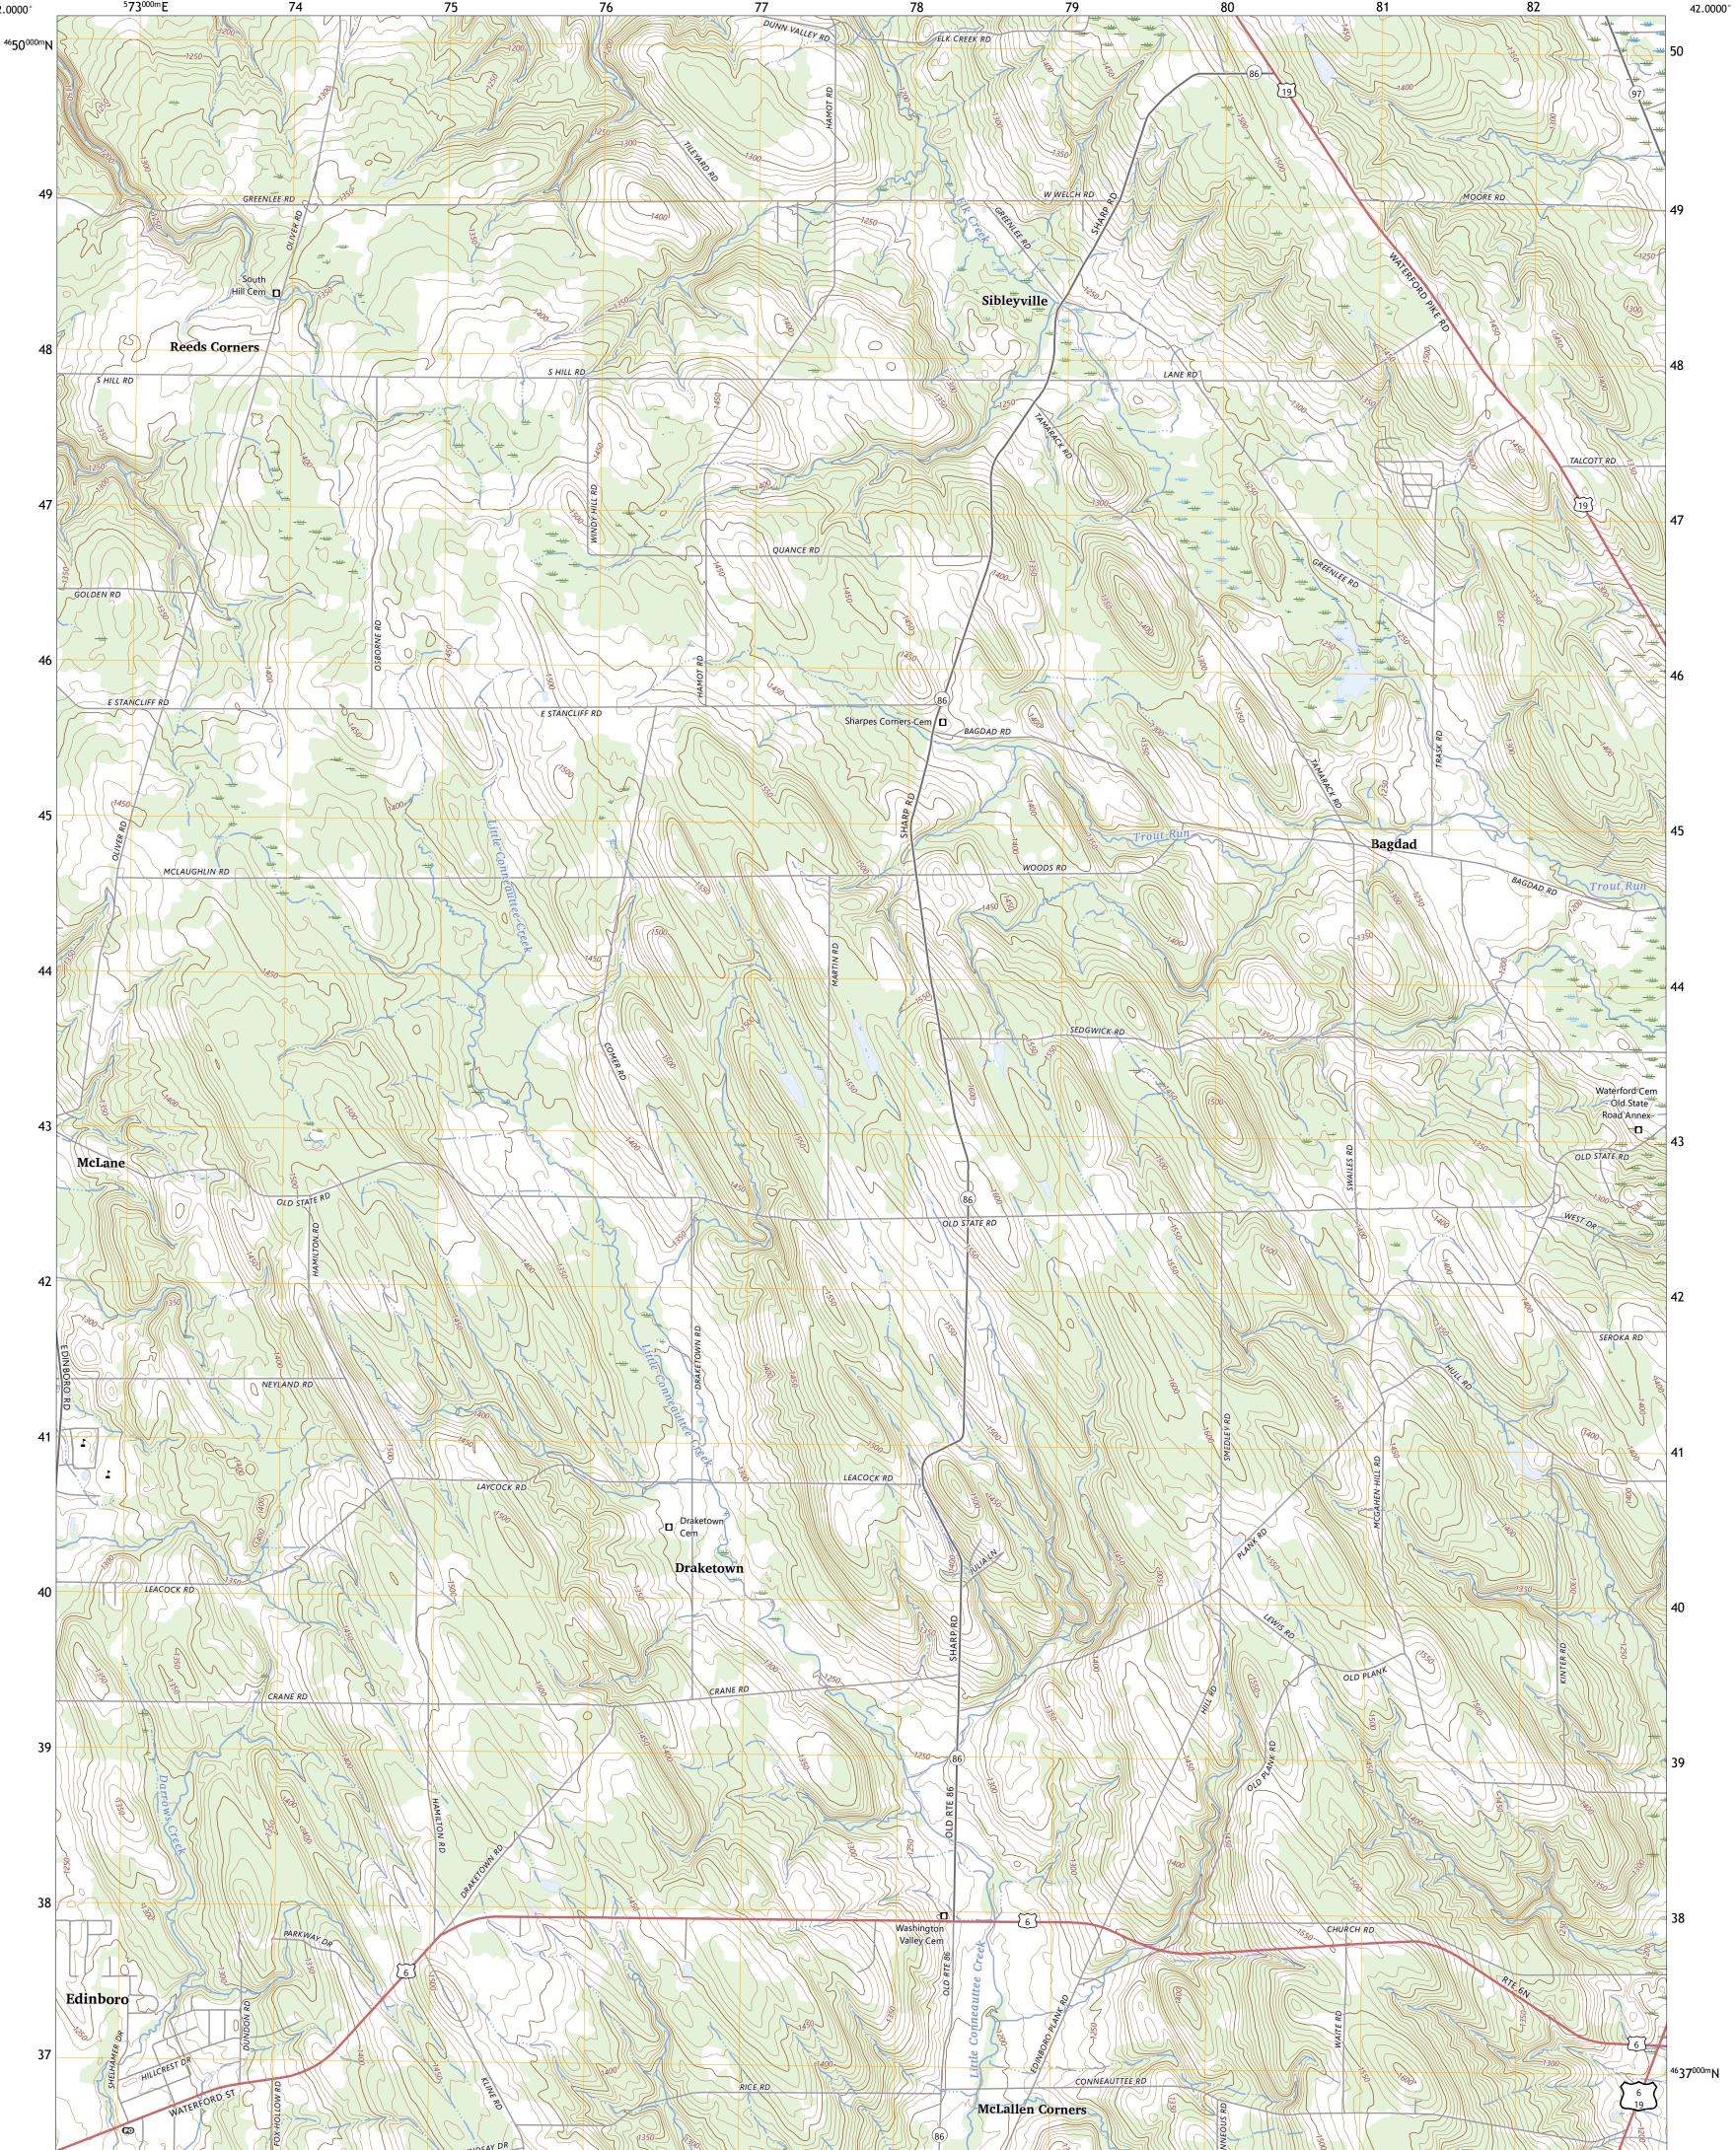

Produced by the United States Geological Survey North American Datum of 1983 (NAD83) World Geodetic System of 1984 (WGS84). Projection and 1 000-meter grid:Universal Transverse Mercator, Zone 17T This map is not a legal document. Boundaries may be generalized for this map scale. Private lands within government reservations may not be shown. Obtain permission before entering private lands.

.....NAIP, May 2017 - December 2017 ......NAIP, May 2017 - December 2017 ......GNIS, 1979 - 2023 ......GNIS, 1979 - 2023 ......National Hydrography Dataset, 2004 - 2022 ......National Elevation Dataset, 2021 ......Multiple sources; see metadata file 2021 - 2022 Imagery..... Roads..... Names..... Hydrography..... Contours.. Boundaries.... ...FWS National Wetlands Inventory 1977 - 2011 Wetlands....