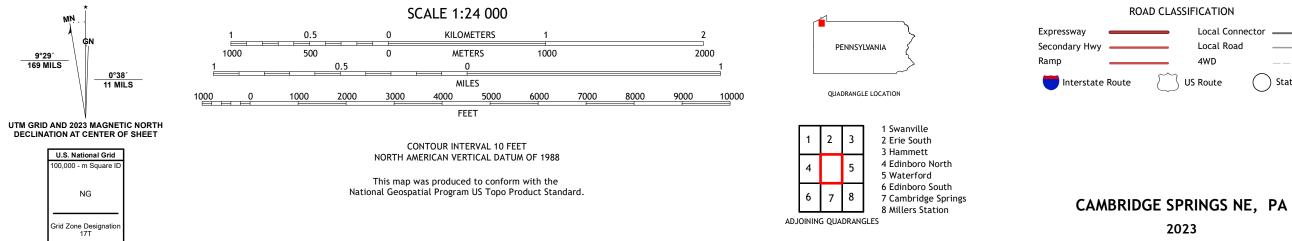

Produced by the United States Geological Survey North American Datum of 1983 (NAD83) World Geodetic System of 1984 (WGS84). Projection and 1 000-meter grid:Universal Transverse Mercator, Zone 17T This map is not a legal document. Boundaries may be generalized for this map scale. Private lands within government reservations may not be shown. Obtain permission before entering private lands.