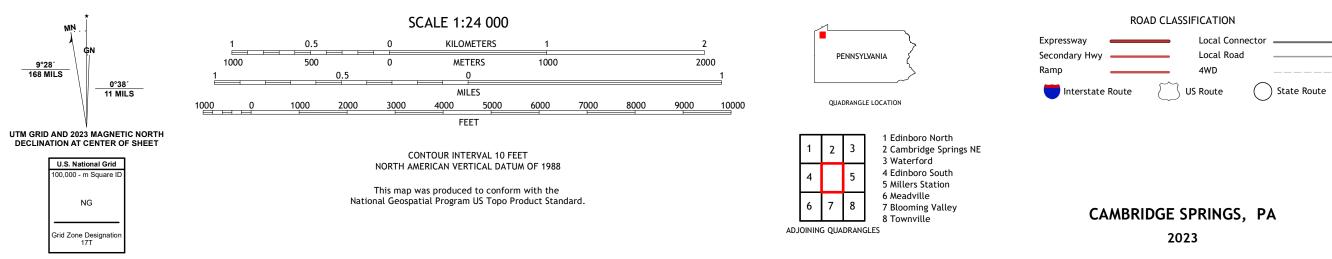

CAMBRIDGE SPRINGS QUADRANGLE PENNSYLVANIA 7.5-MINUTE SERIES

Produced by the United States Geological Survey North American Datum of 1983 (NAD83) World Geodetic System of 1984 (WGS84). Projection and 1 000-meter grid:Universal Transverse Mercator, Zone 17T This map is not a legal document. Boundaries may be generalized for this map scale. Private lands within government reservations may not be shown. Obtain permission before entering private lands.