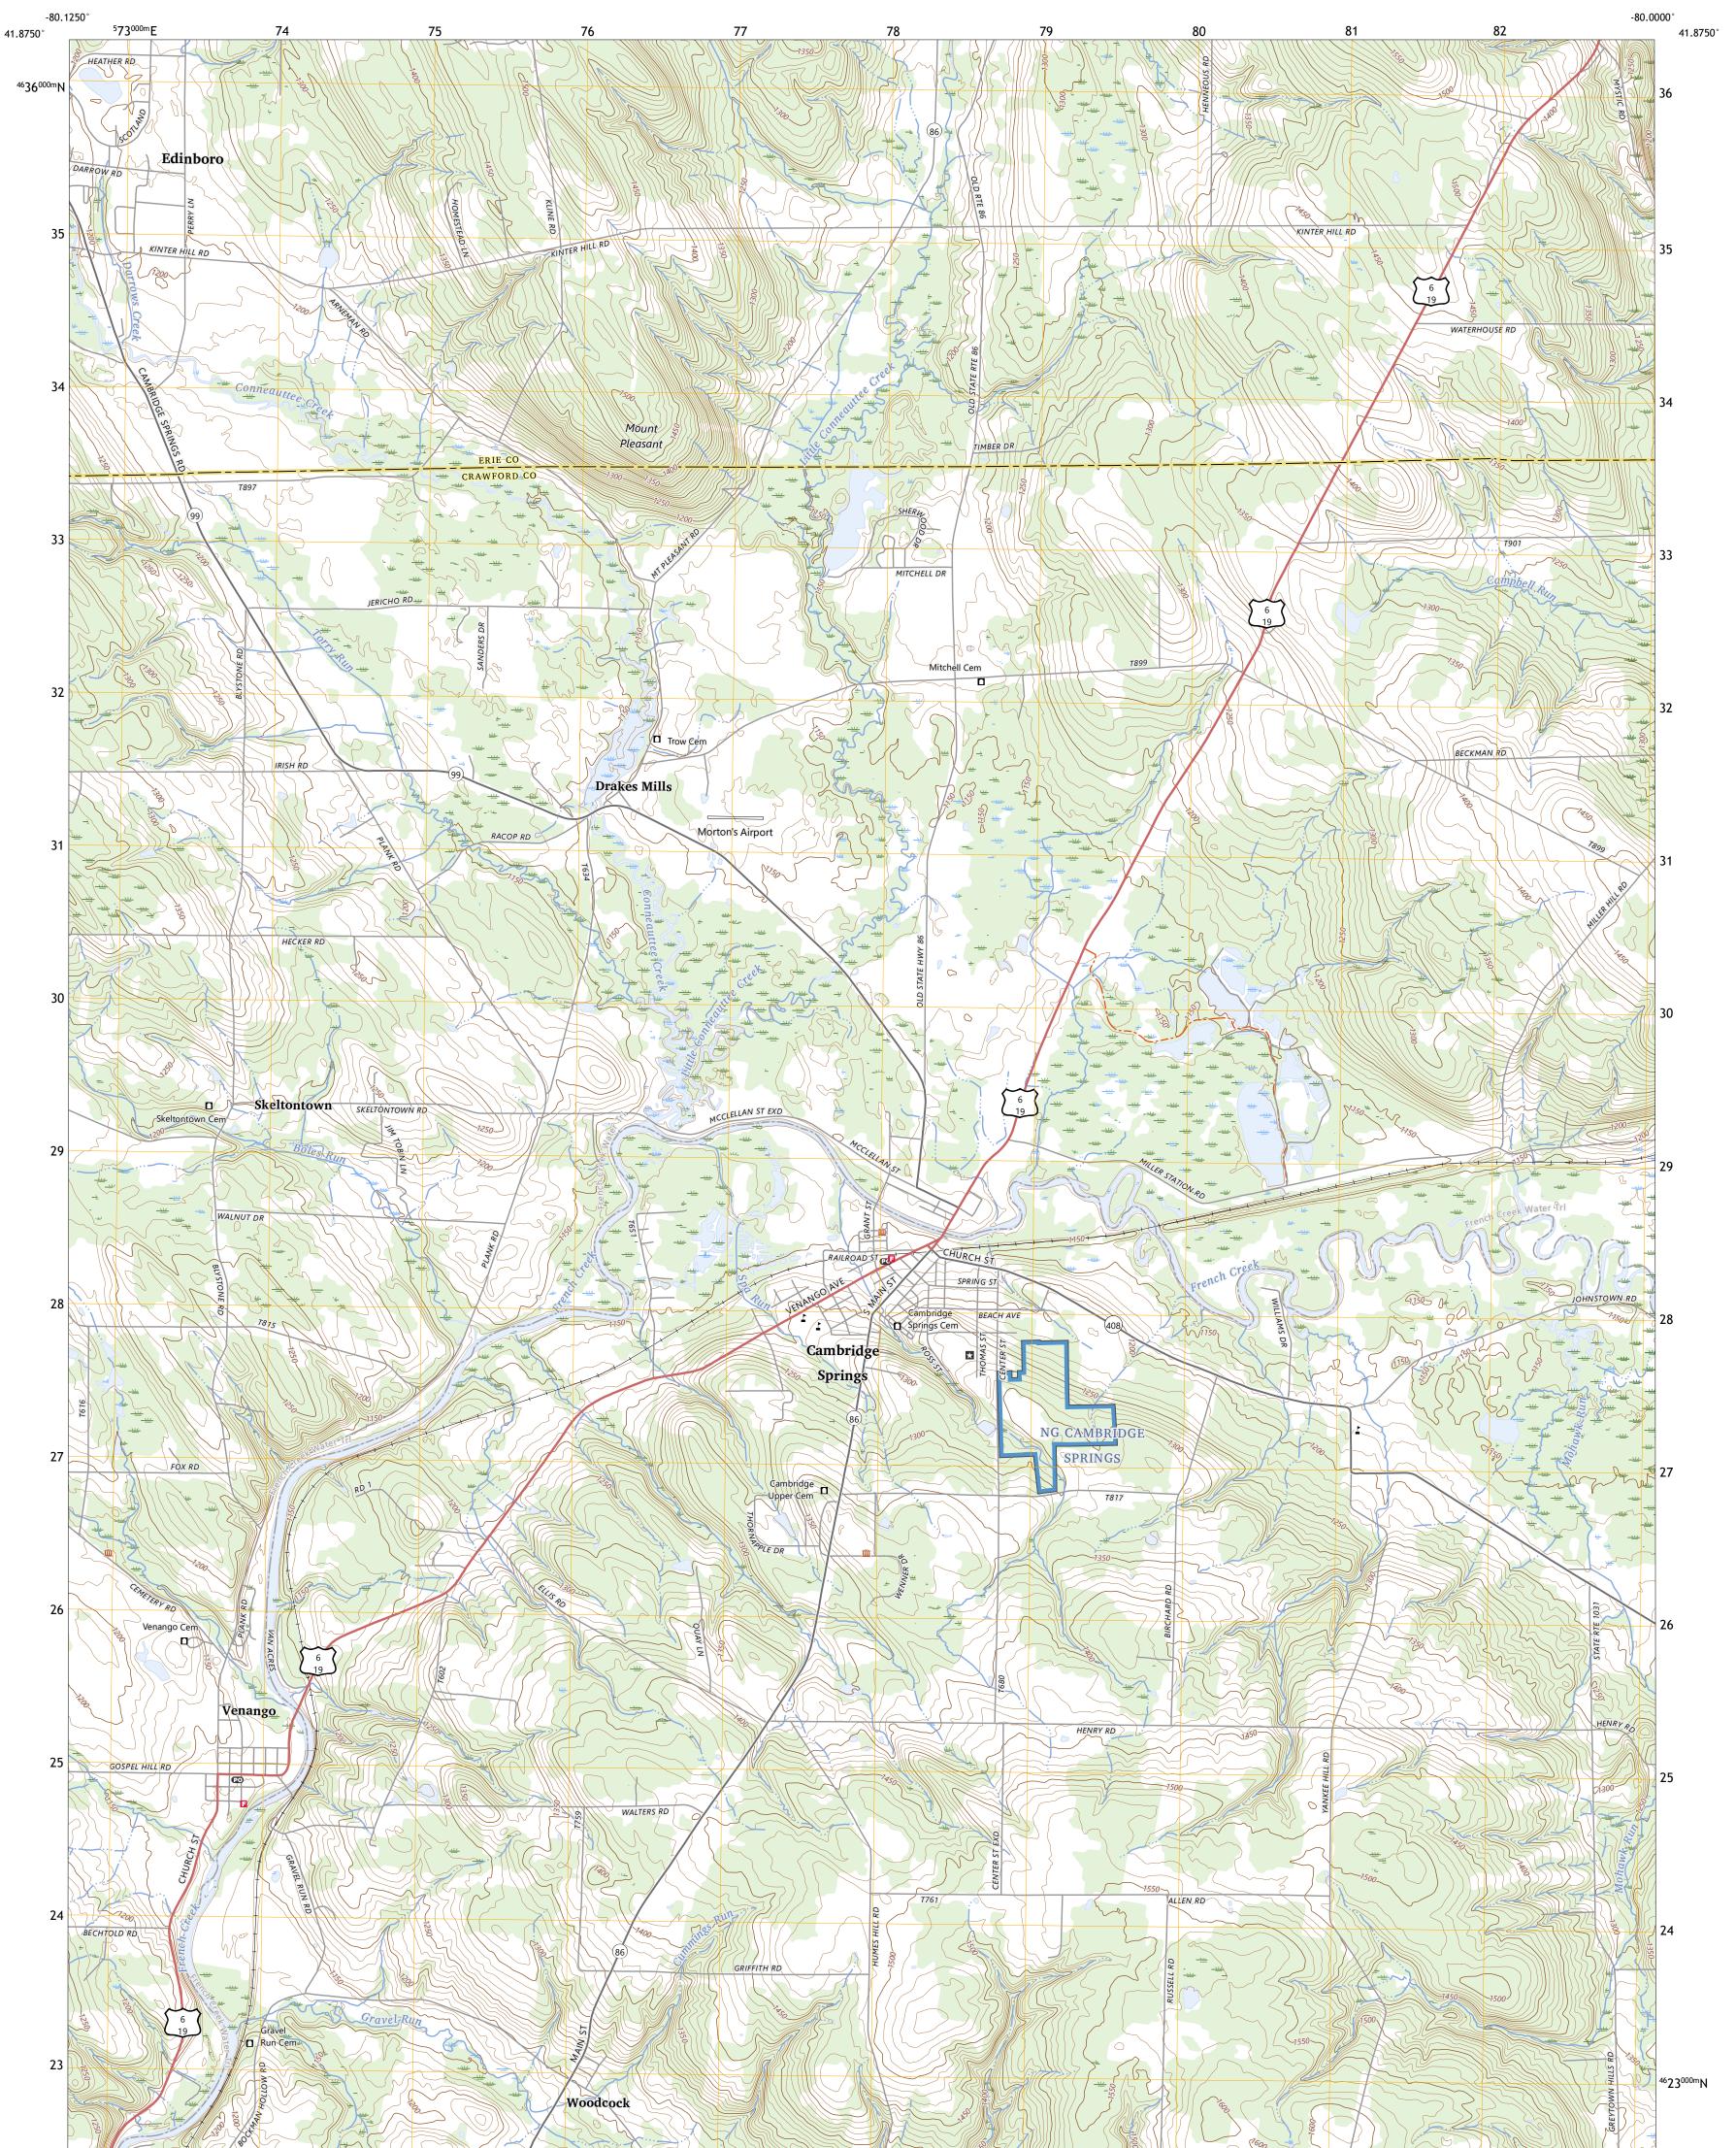

CAMBRIDGE SPRINGS QUADRANGLE PENNSYLVANIA 7.5-MINUTE SERIES

Produced by the United States Geological Survey North American Datum of 1983 (NAD83) World Geodetic System of 1984 (WGS84). Projection and 1 000-meter grid:Universal Transverse Mercator, Zone 17T This map is not a legal document. Boundaries may be generalized for this map scale. Private lands within government reservations may not be shown. Obtain permission before entering private lands.

 Imagery.......NAIP, May 2017 - December 2017

 Roads......NAIP, May 2017 - December 2017

 Roads.........NAIP, May 2017 - December 2017

 Roads..........National Elevation Dataset, 2021

 Contours.......National Elevation Dataset, 2021

 Boundaries......Multiple sources; see metadata file 2020 - 2022

 Wetlands.......FWS National Wetlands Inventory 1977 - 2008