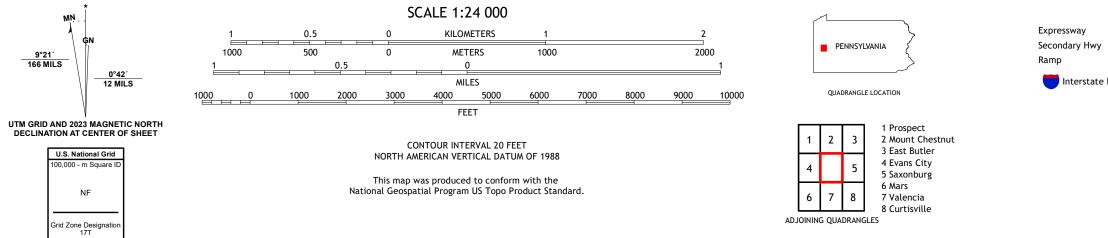

MN

9°21 ′ 166 MILS

ROAD CLASSIFICATION Local Connector Local Road Secondary Hwy 🗕 \_\_\_\_\_ 4WD US Route State Route lnterstate Route

BUTLER, PA

2023