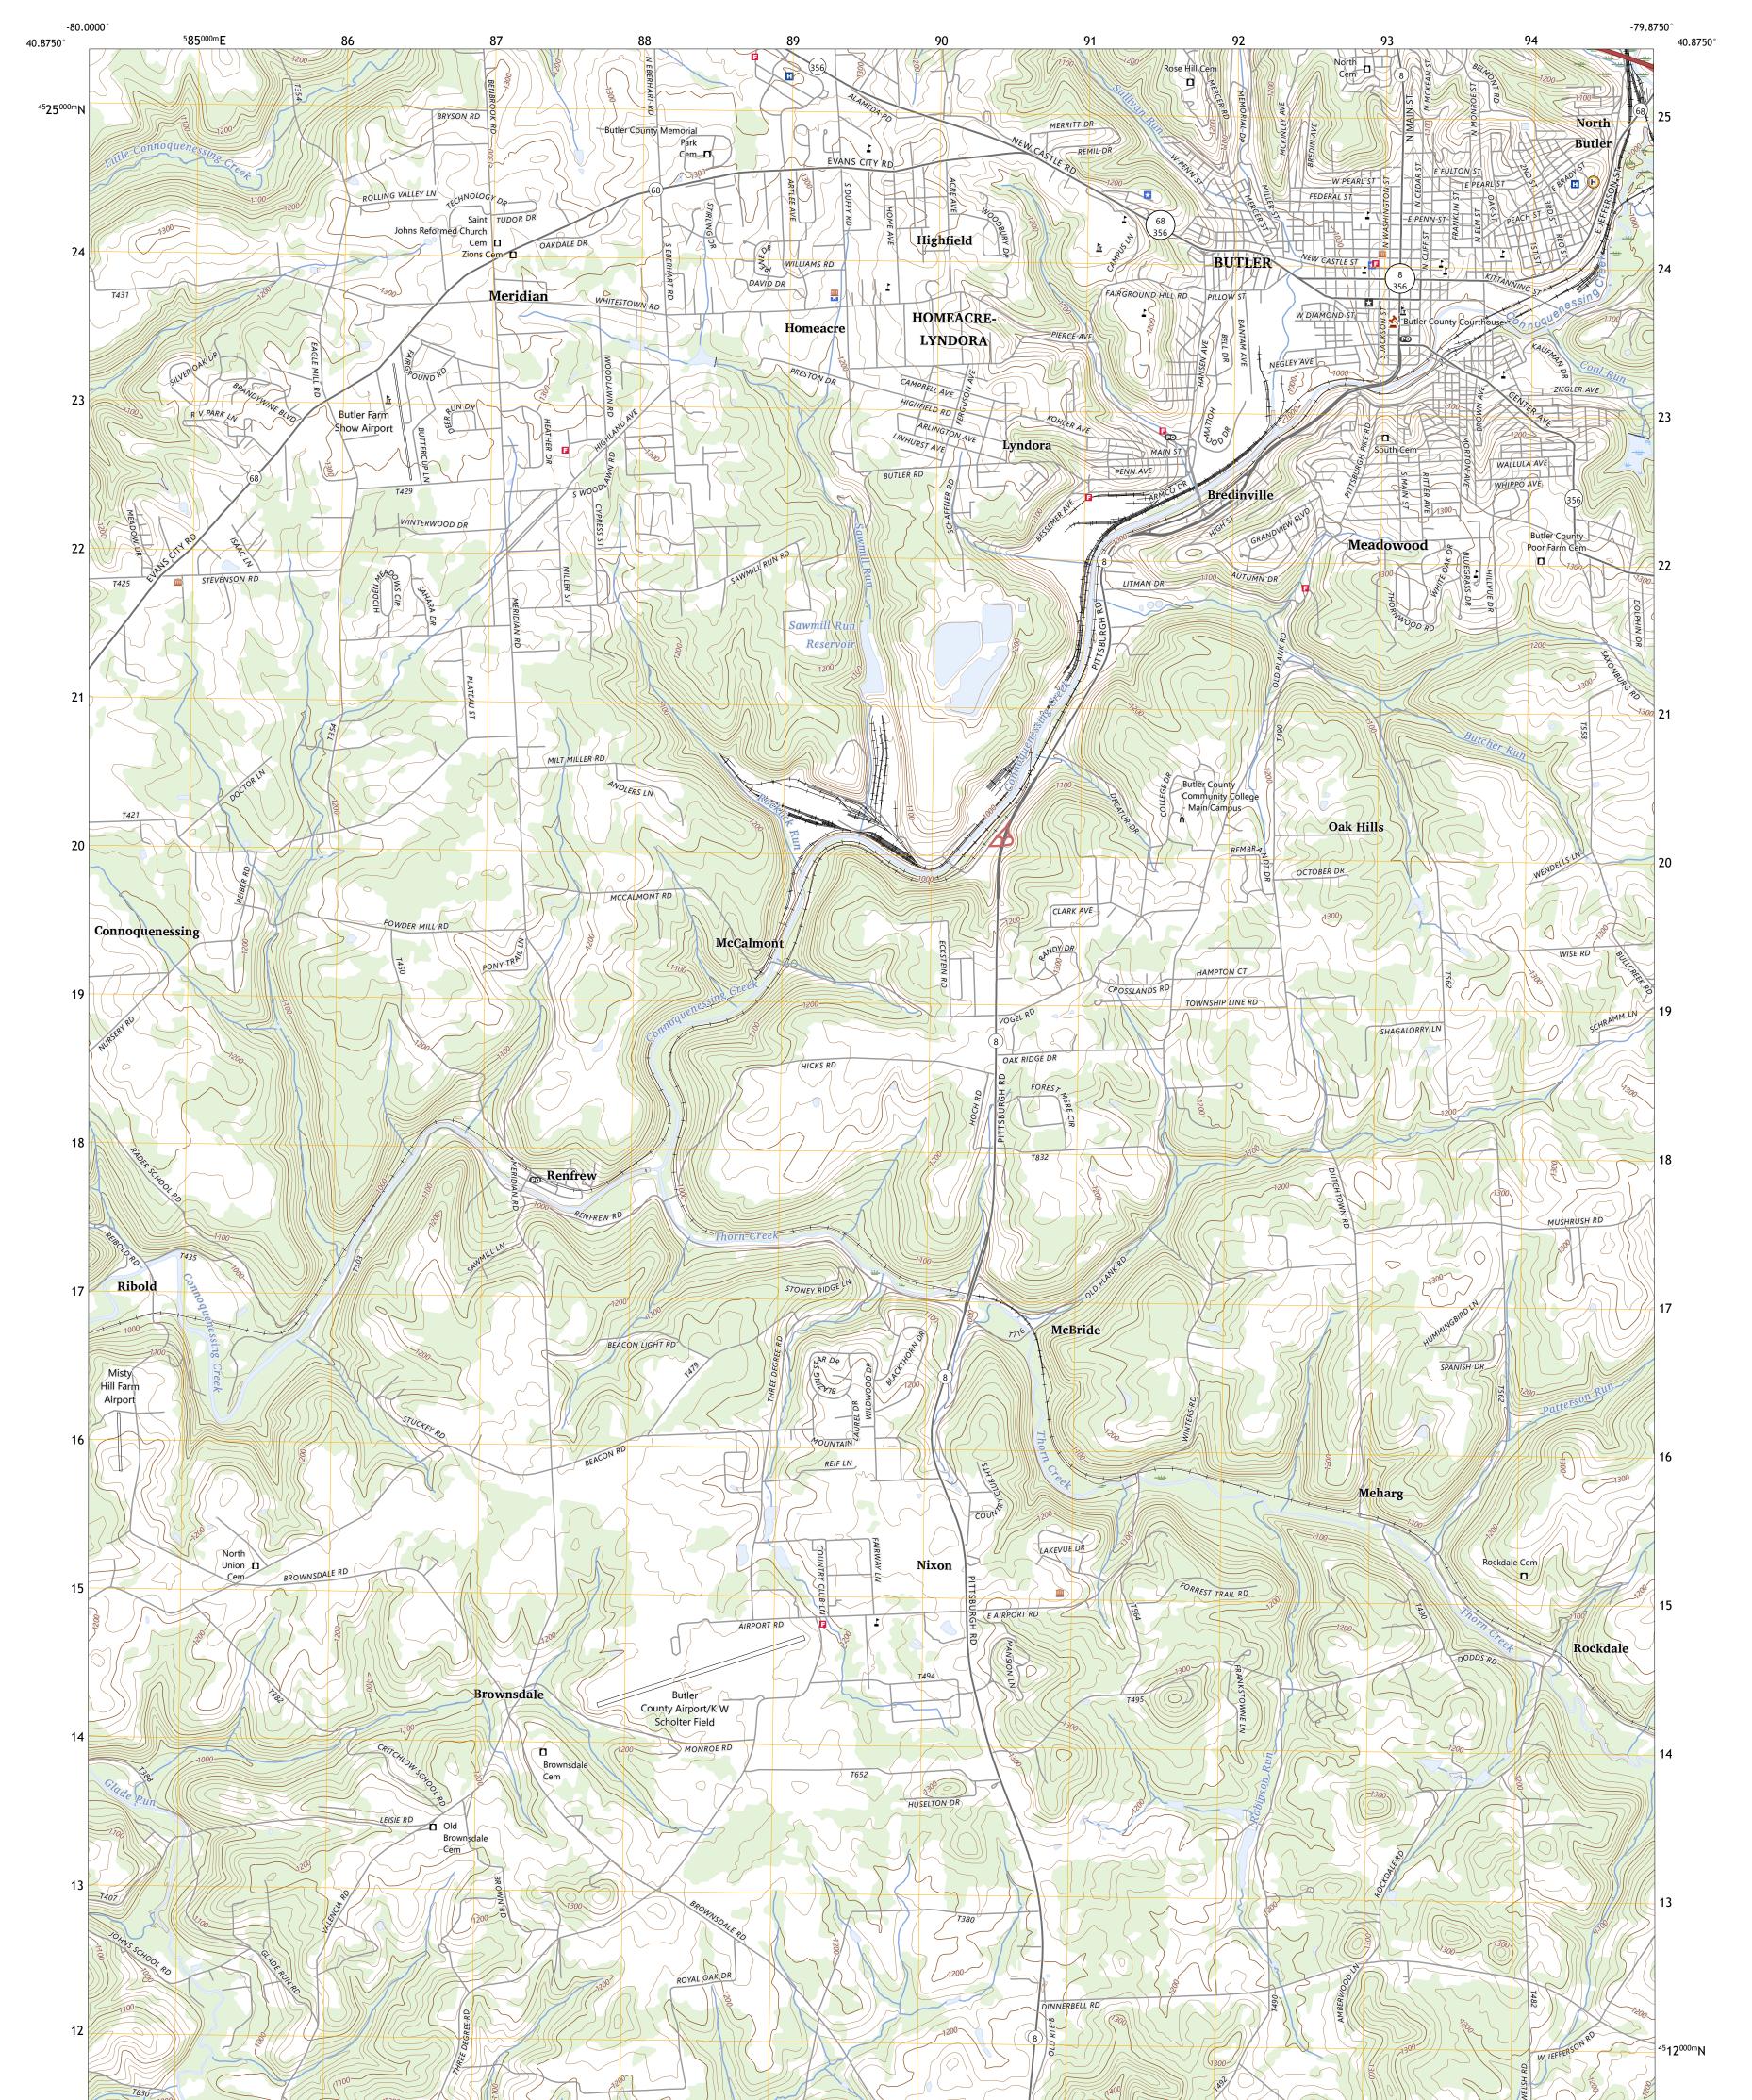

## U.S. DEPARTMENT OF THE INTERIOR U.S. GEOLOGICAL SURVEY









Produced by the United States Geological Survey North American Datum of 1983 (NAD83) World Geodetic System of 1984 (WGS84). Projection and 1 000-meter grid:Universal Transverse Mercator, Zone 17T This map is not a legal document. Boundaries may be generalized for this map scale. Private lands within government reservations may not be shown. Obtain permission before entering private lands.

Imagery.... Roads..... ......NAIP, May 2017 - December 2017 U.S. Census Bureau, 2016 ......GNIS, 1979 - 2023 Names..... .....National Hydrography Dataset, 2004 - 2023 .....National Elevation Dataset, 2021 .....Multiple sources; see metadata file 2021 - 2022 Hydrography..... Contours.. Boundaries.... ..FWS National Wetlands Inventory 1977 - 1982 Wetlands....

MN

9°21 ′ 166 MILS



ROAD CLASSIFICATION