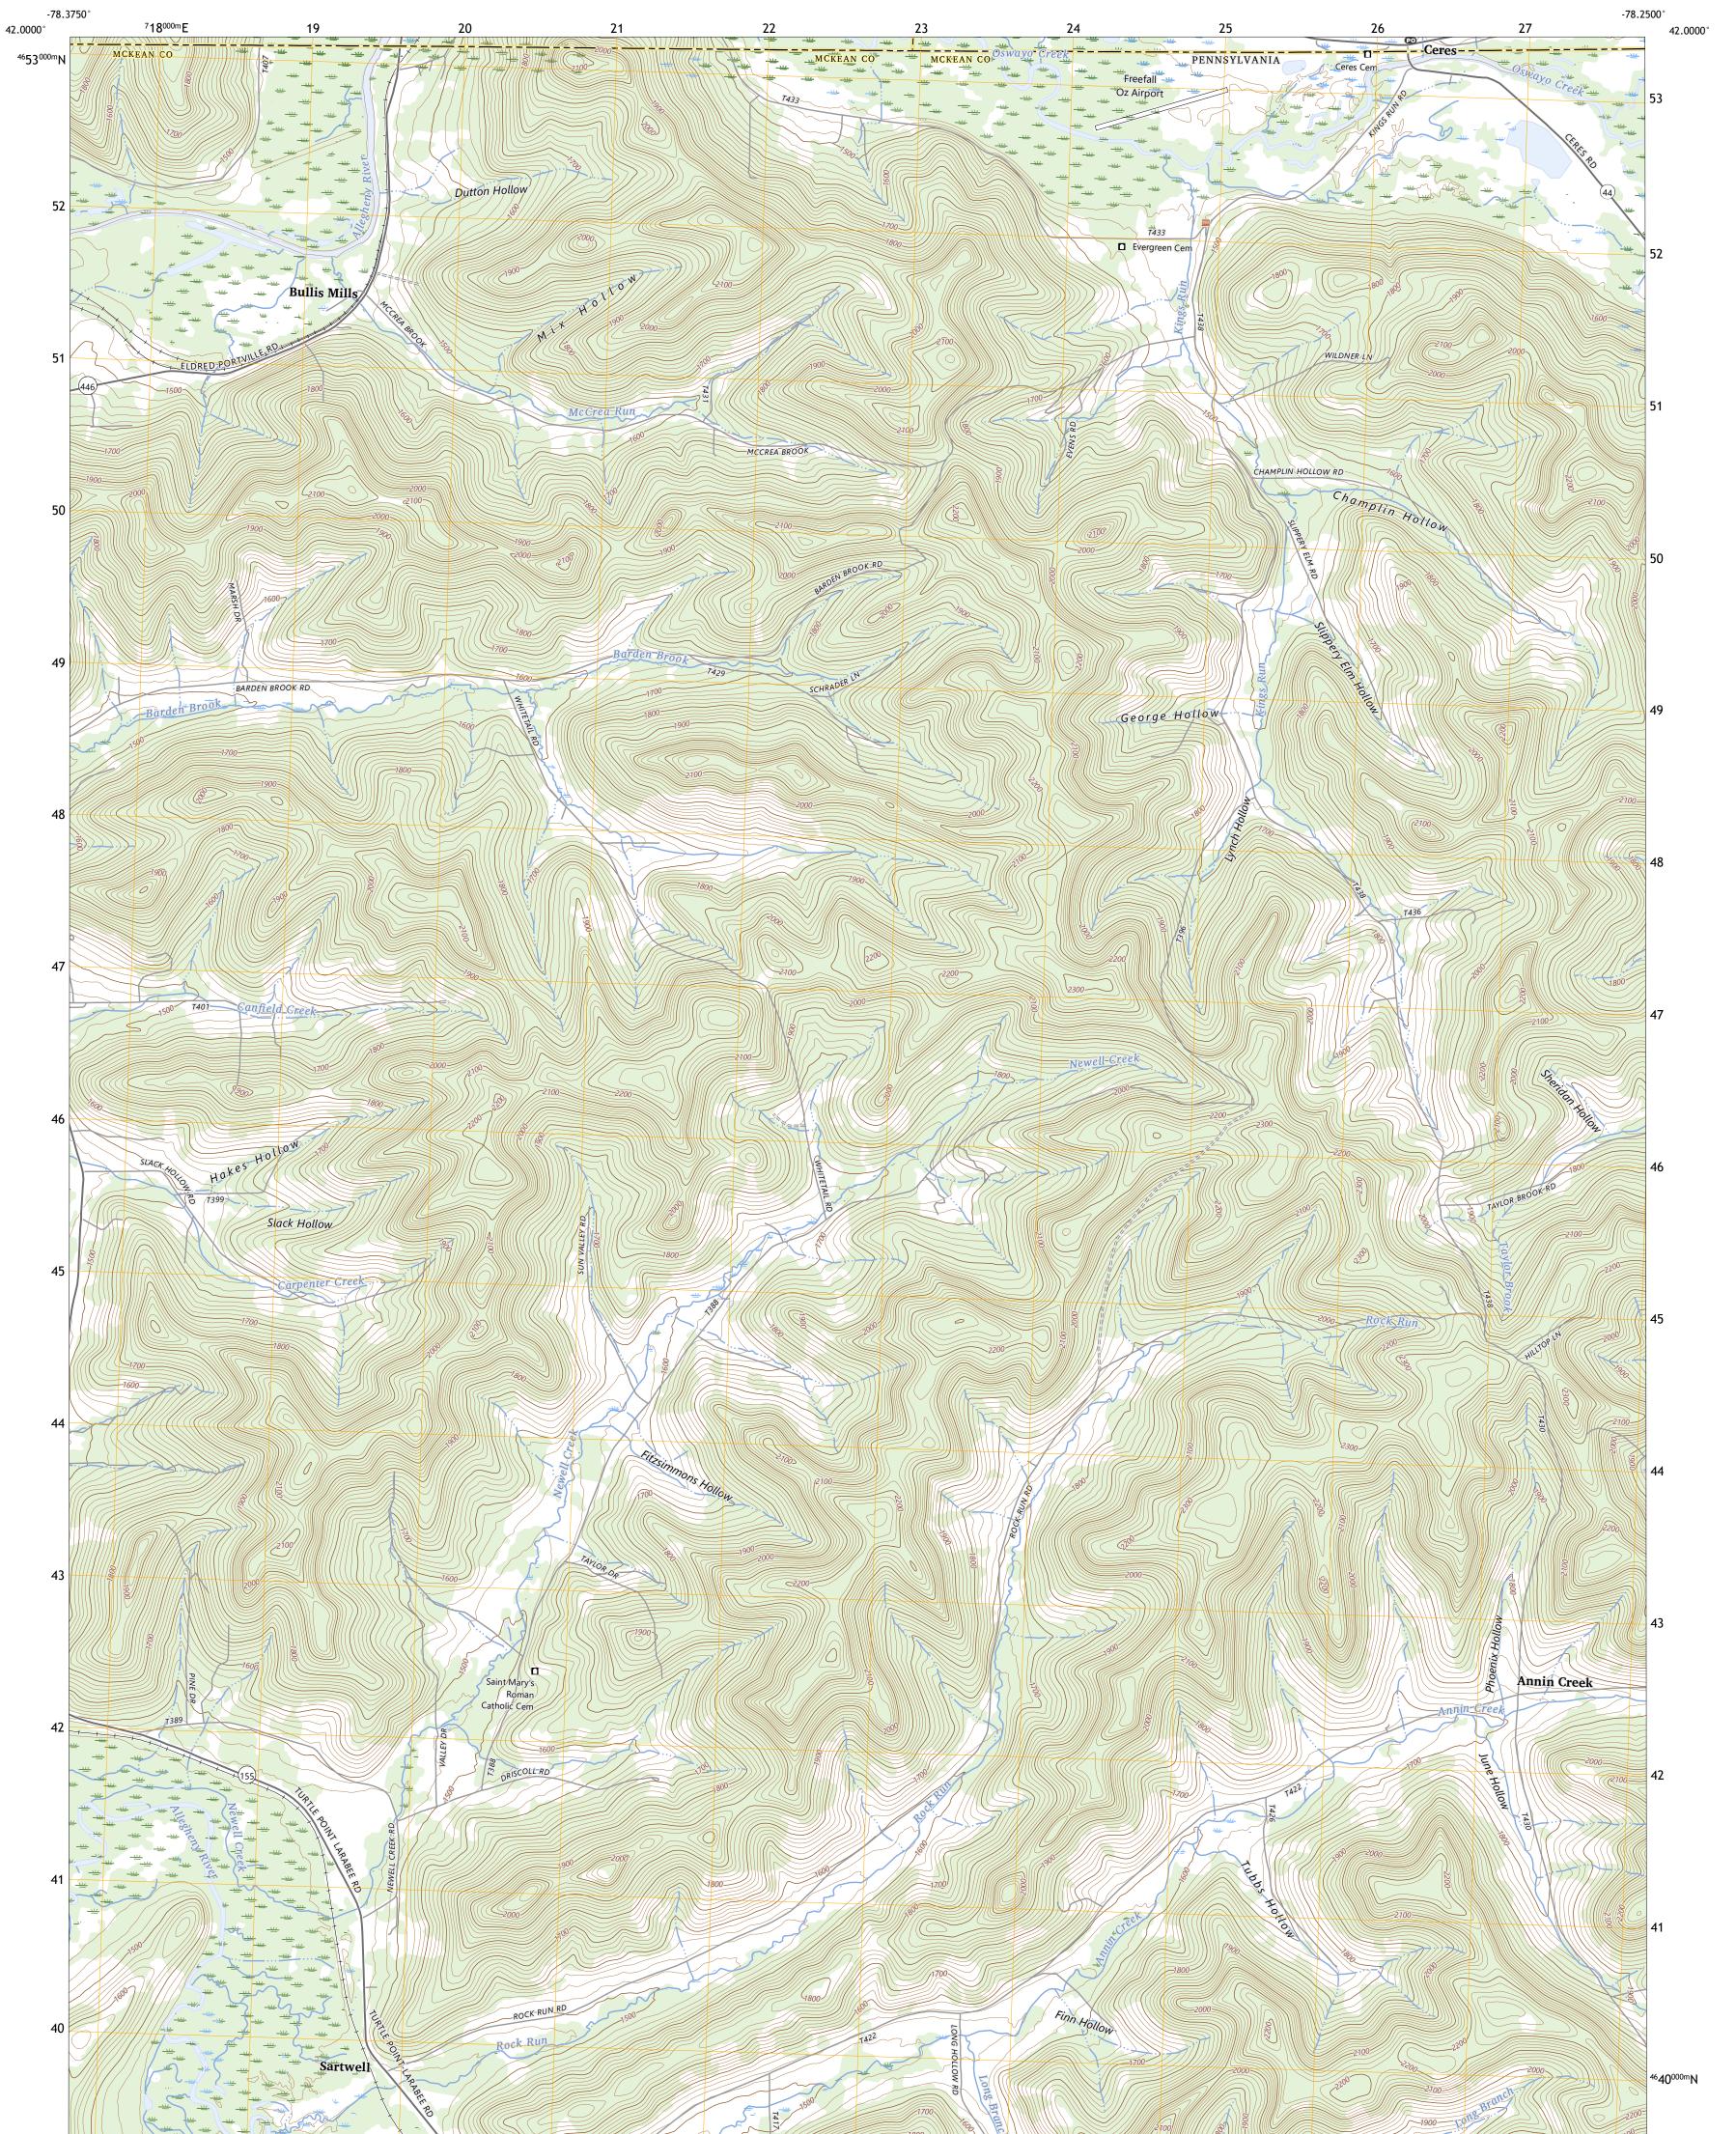

## U.S. DEPARTMENT OF THE INTERIOR U.S. GEOLOGICAL SURVEY

BULLIS MILLS QUADRANGLE PENNSYLVANIA - NEW YORK 7.5-MINUTE SERIES

Produced by the United States Geological Survey North American Datum of 1983 (NAD83) World Geodetic System of 1984 (WGS84). Projection and 1 000-meter grid:Universal Transverse Mercator, Zone 17T This map is not a legal document. Boundaries may be generalized for this map scale. Private lands within government reservations may not be shown. Obtain permission before entering private lands.