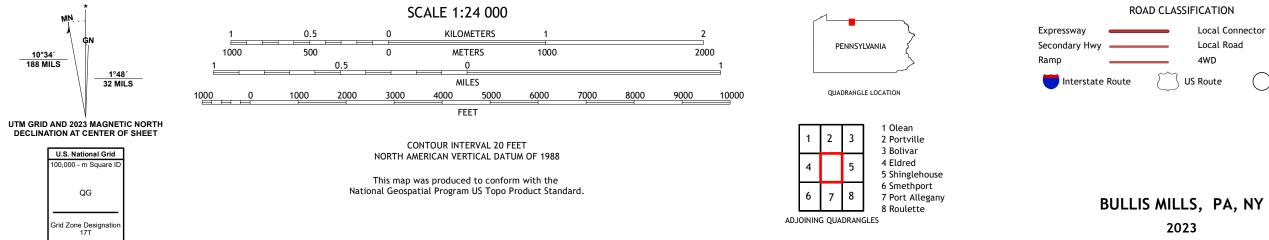

## U.S. DEPARTMENT OF THE INTERIOR U.S. GEOLOGICAL SURVEY

BULLIS MILLS QUADRANGLE PENNSYLVANIA - NEW YORK 7.5-MINUTE SERIES

Produced by the United States Geological Survey North American Datum of 1983 (NAD83) World Geodetic System of 1984 (WGS84). Projection and 1 000-meter grid:Universal Transverse Mercator, Zone 17T This map is not a legal document. Boundaries may be generalized for this map scale. Private lands within government reservations may not be shown. Obtain permission before entering private lands.