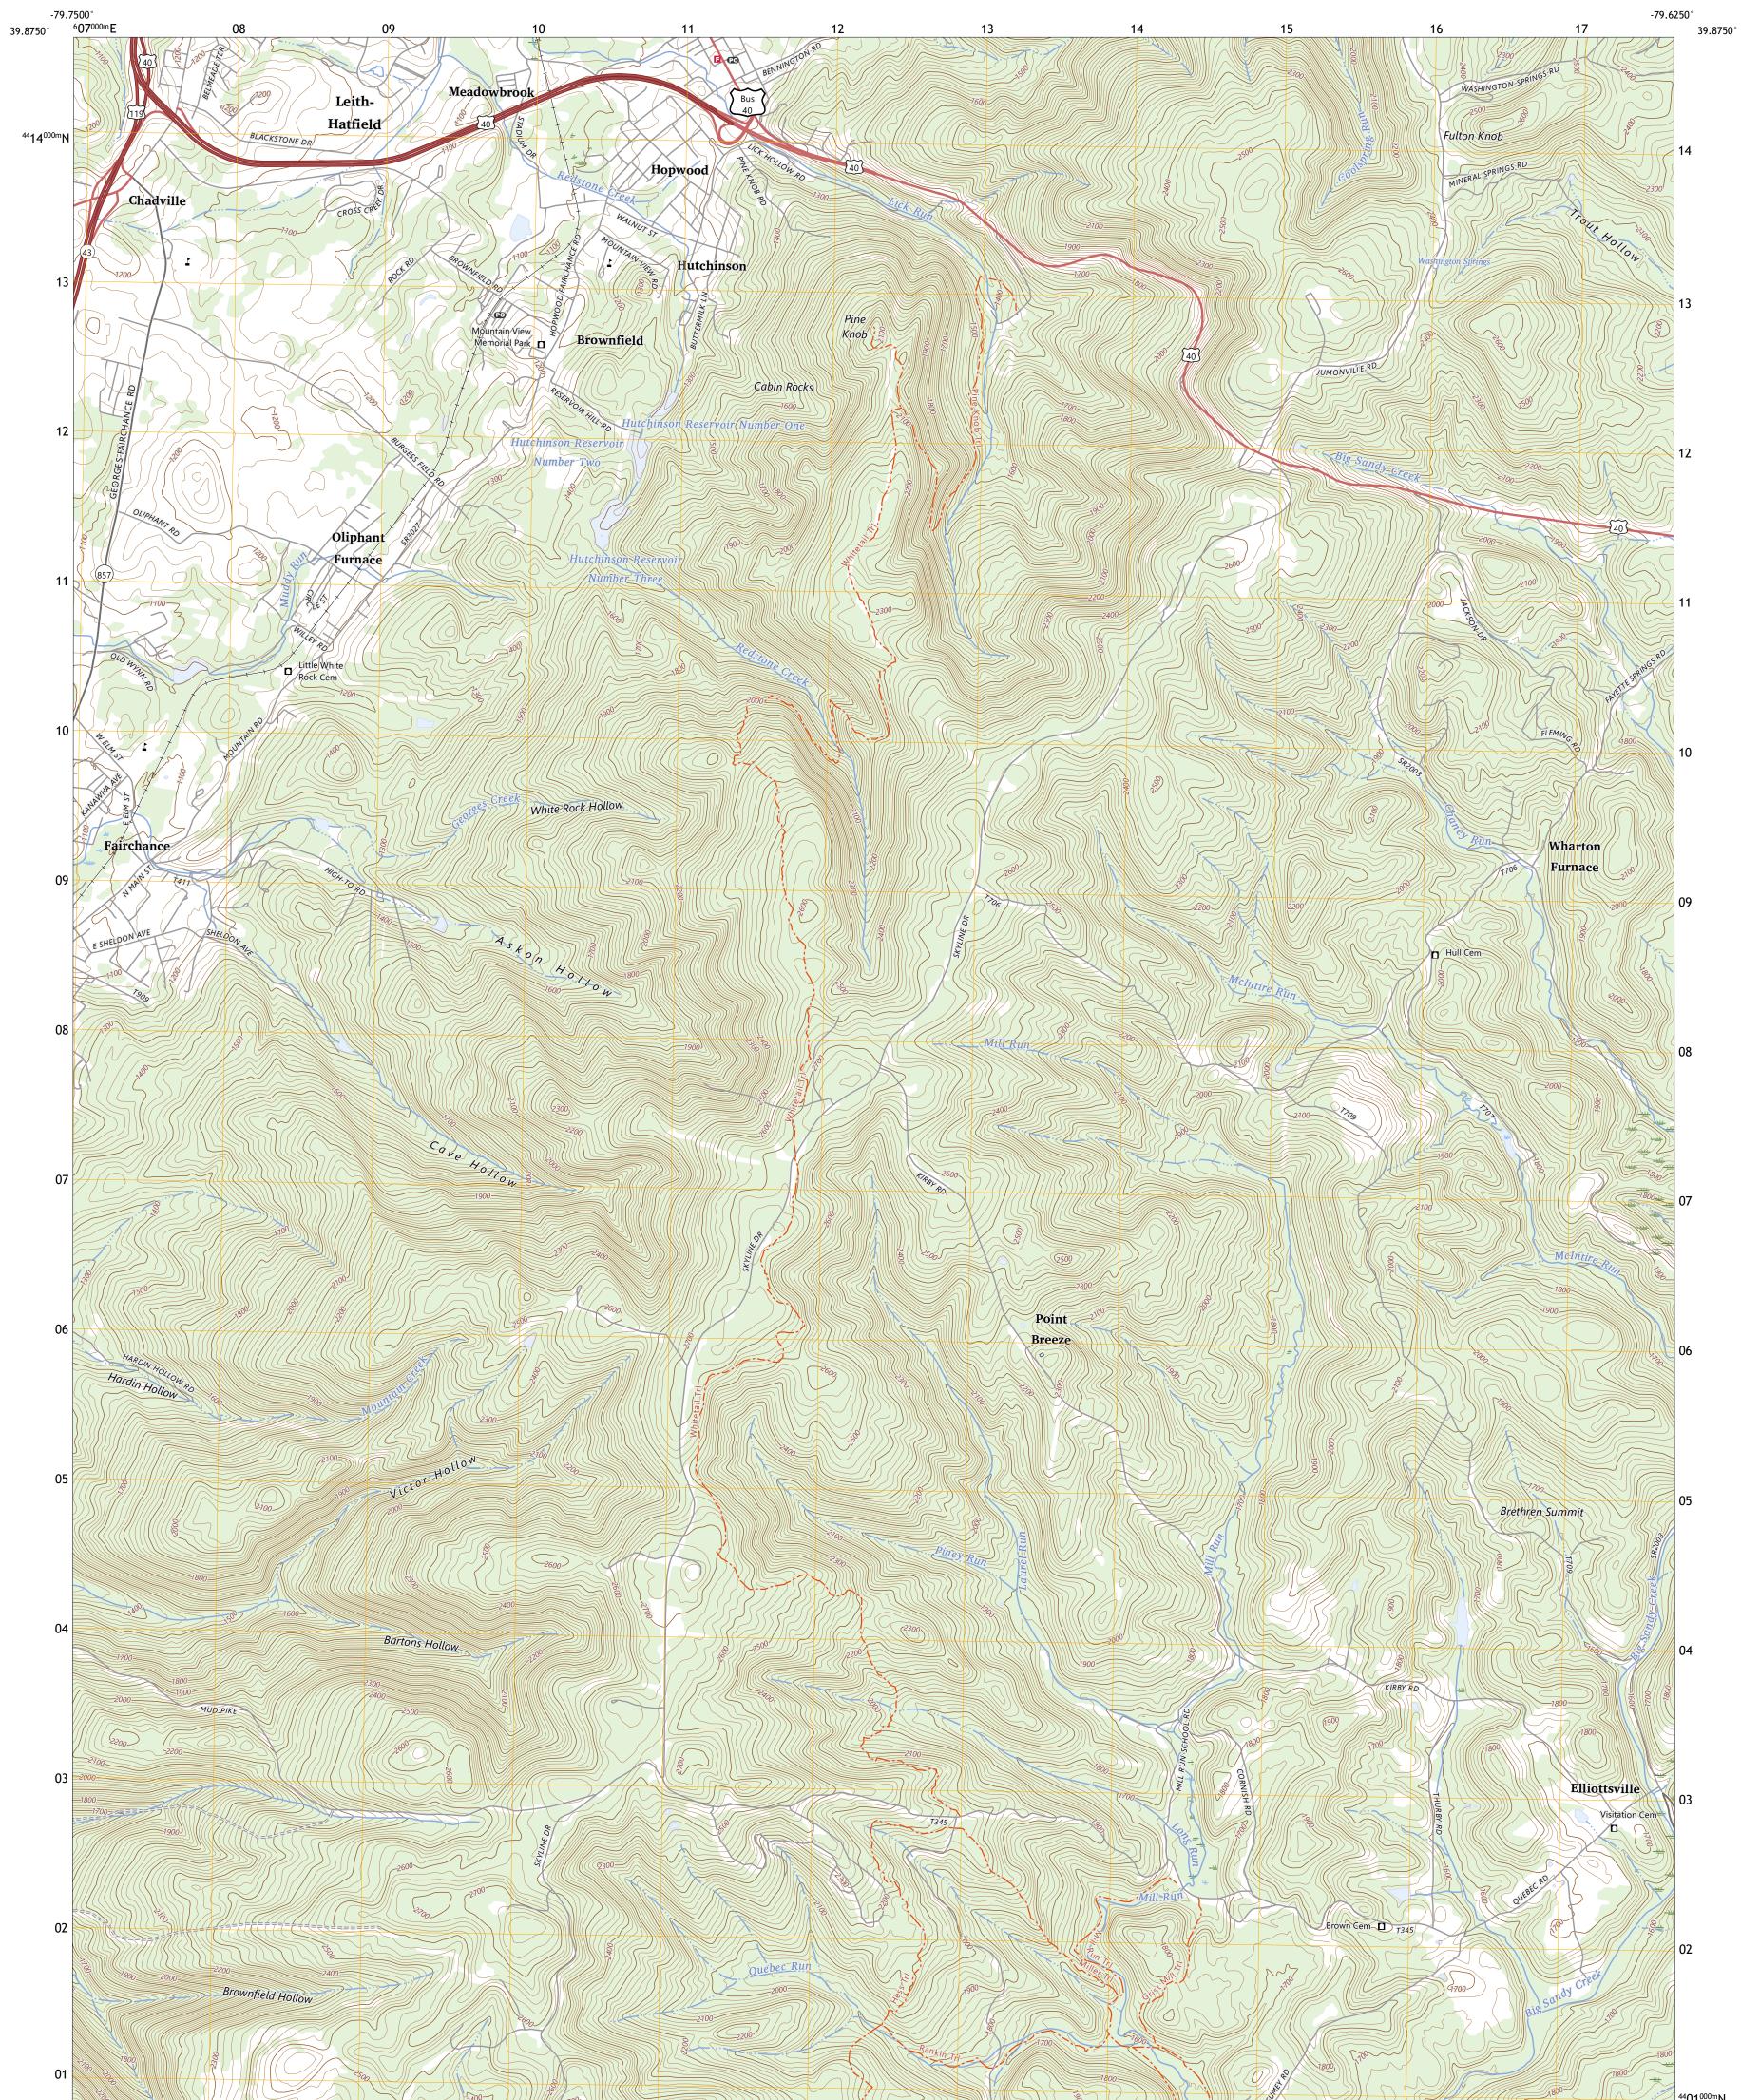

## U.S. DEPARTMENT OF THE INTERIOR U.S. GEOLOGICAL SURVEY

Produced by the United States Geological Survey North American Datum of 1983 (NAD83) World Geodetic System of 1984 (WGS84). Projection and 1 000-meter grid:Universal Transverse Mercator, Zone 175 This map is not a legal document. Boundaries may be generalized for this map scale. Private lands within government reservations may not be shown. Obtain permission before entering private lands.

Imagery..... Roads...... Names..... Hydrography..... Contours.. Boundaries.... Wetlands... ..FWS National Wetlands Inventory 1977