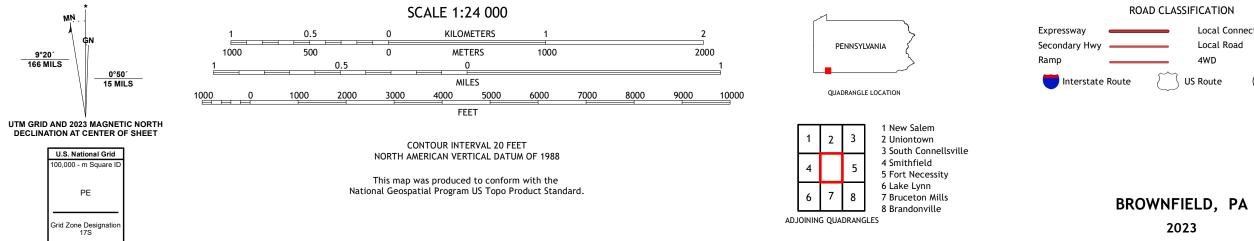

## U.S. DEPARTMENT OF THE INTERIOR U.S. GEOLOGICAL SURVEY

Produced by the United States Geological Survey North American Datum of 1983 (NAD83) World Geodetic System of 1984 (WGS84). Projection and 1 000-meter grid:Universal Transverse Mercator, Zone 175 This map is not a legal document. Boundaries may be generalized for this map scale. Private lands within government reservations may not be shown. Obtain permission before entering private lands.