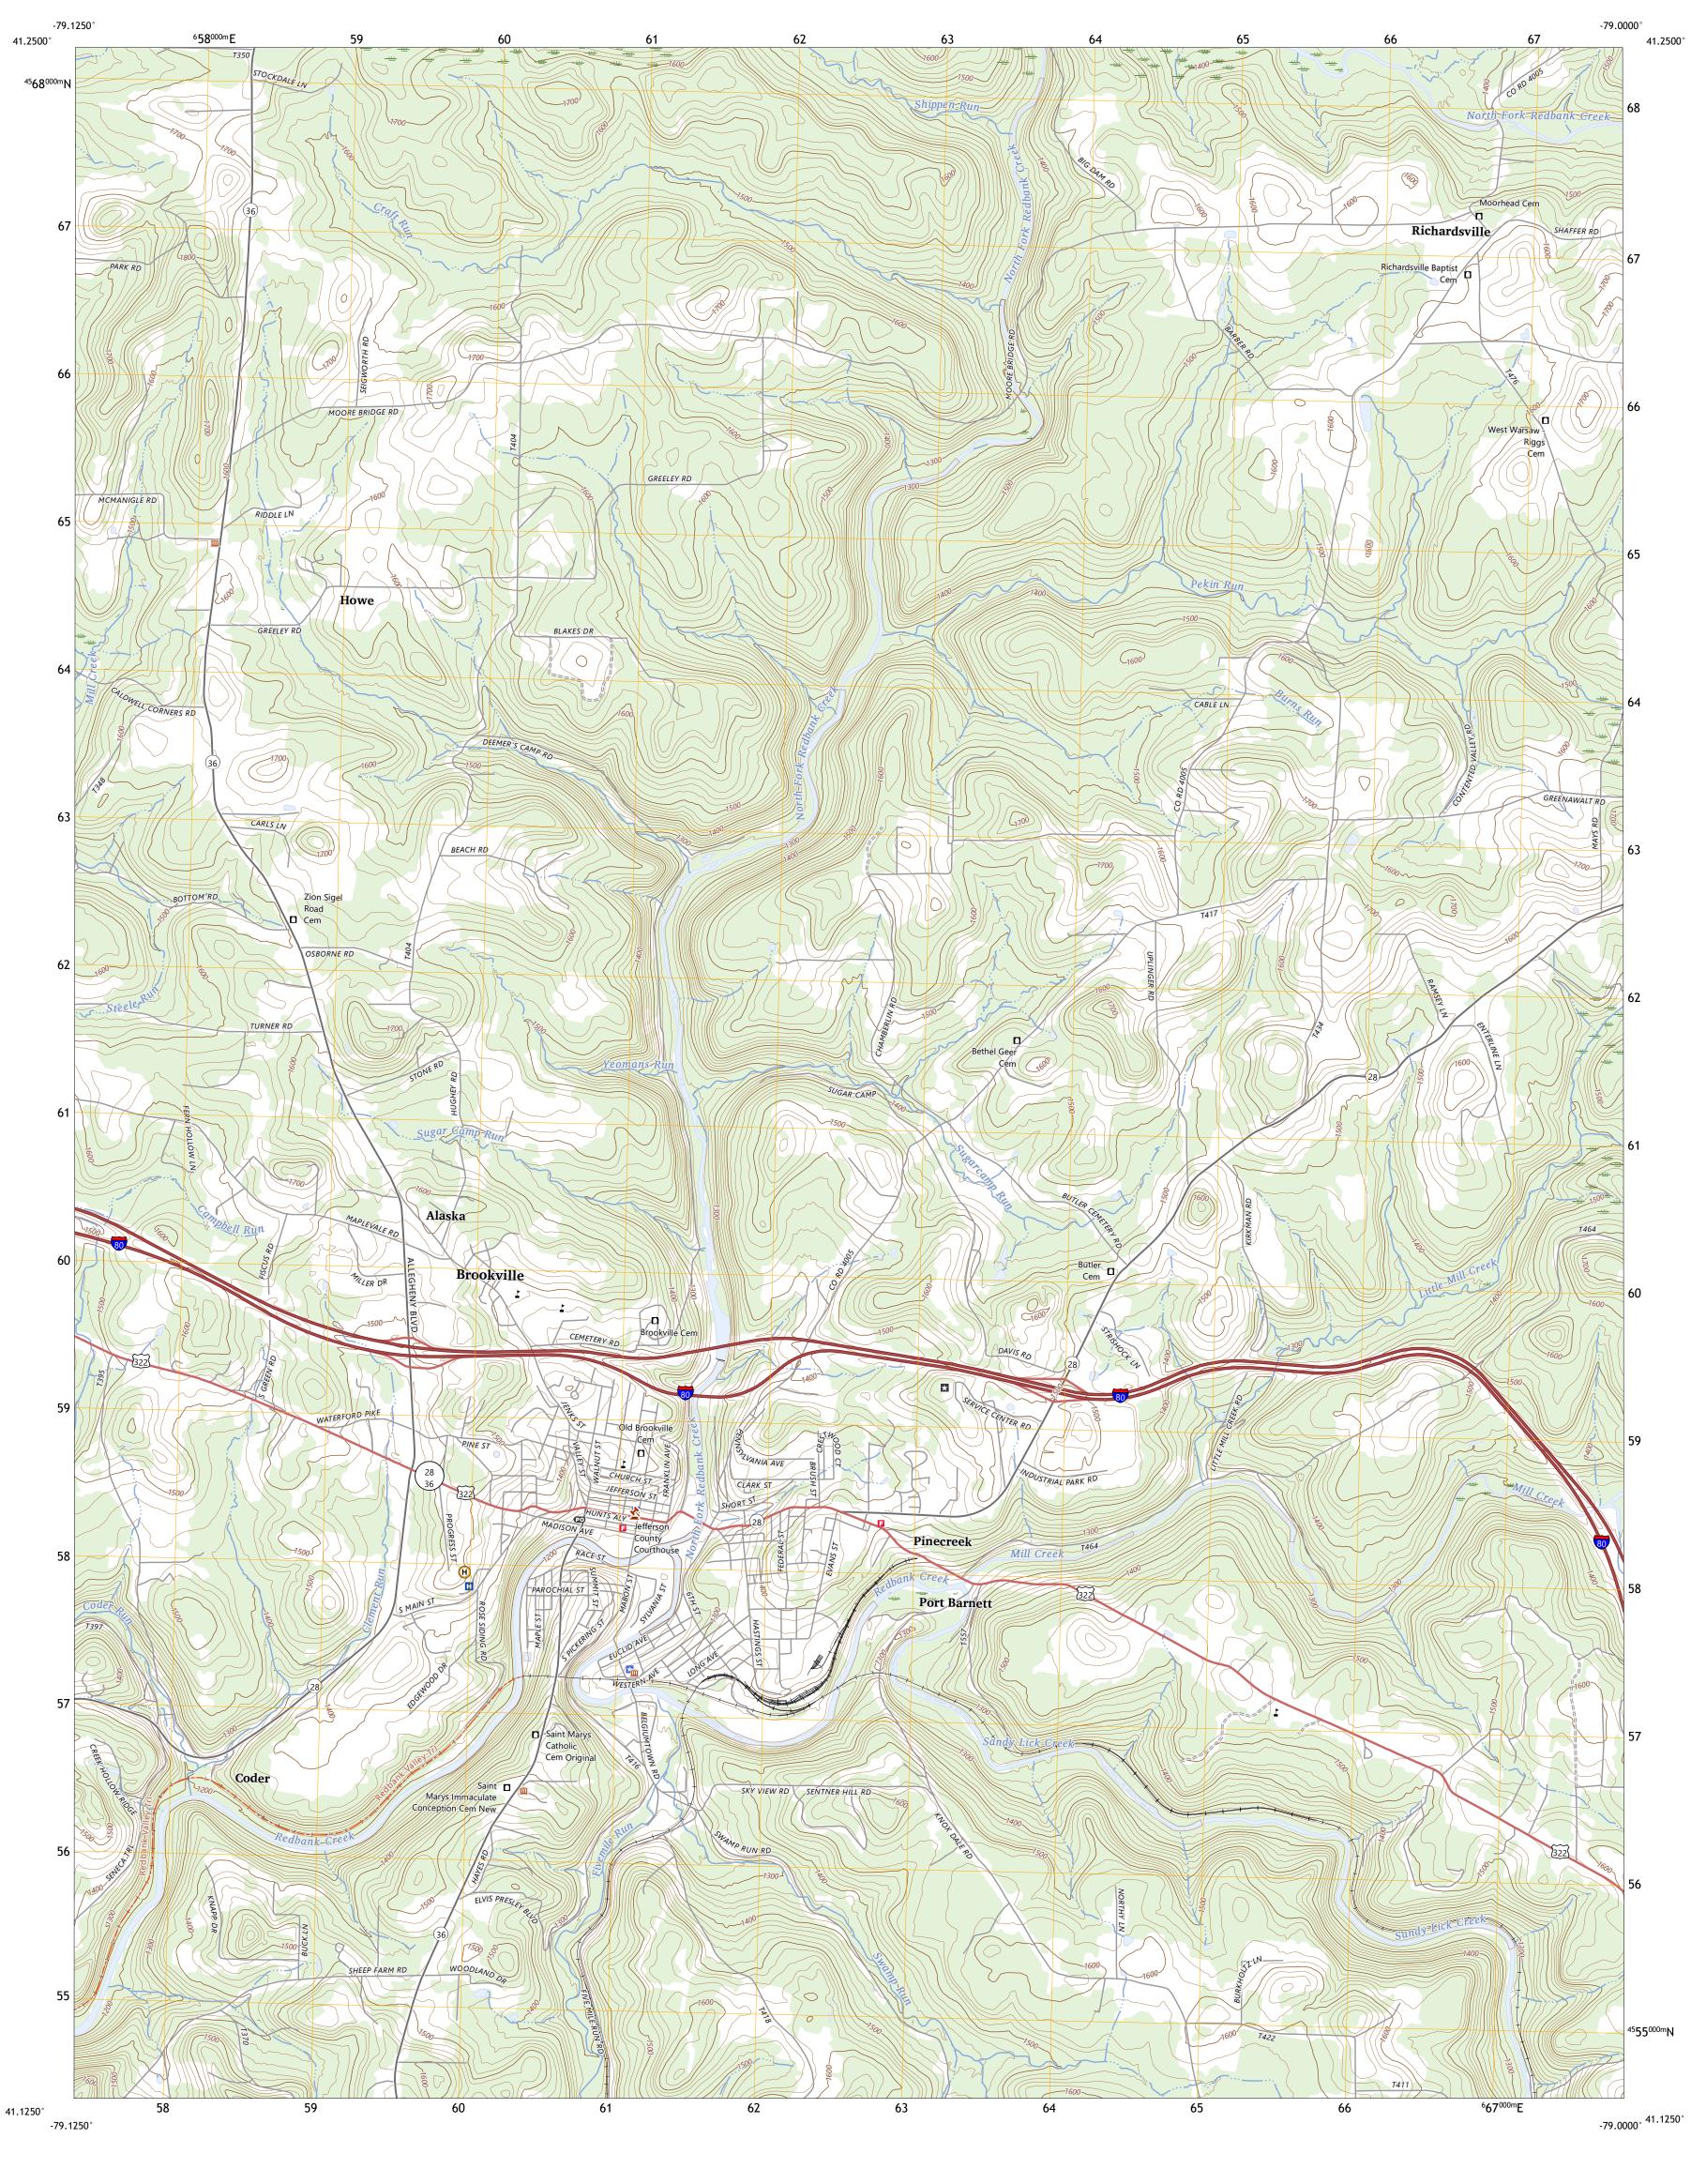

Grid Zone Designation

Produced by the United States Geological Survey

generalized for this map scale. Private lands within government reservations may not be shown. Obtain permission before

North American Datum of 1983 (NAD83) World Geodetic System of 1984 (WGS84). Projection and 1 000-meter grid:Universal Transverse Mercator, Zone 17T

This map is not a legal document. Boundaries may be

entering private lands.

Hydrography.....

Imagery..... Roads...... Names.....

6 Summerville 7 Coolspring

8 Reynoldsville

ADJOINING QUADRANGLES

ROAD CLASSIFICATION