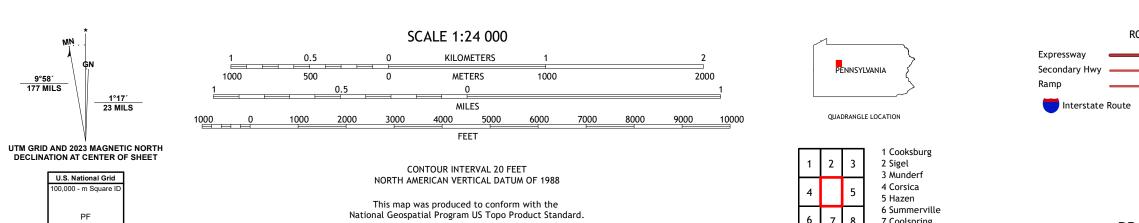

Grid Zone Designation

Produced by the United States Geological Survey

generalized for this map scale. Private lands within government reservations may not be shown. Obtain permission before

North American Datum of 1983 (NAD83) World Geodetic System of 1984 (WGS84). Projection and 1 000-meter grid:Universal Transverse Mercator, Zone 17T

This map is not a legal document. Boundaries may be

entering private lands.

Hydrography.....

Imagery..... Roads...... Names.....

6 Summerville 7 Coolspring

8 Reynoldsville

ADJOINING QUADRANGLES

ROAD CLASSIFICATION

US Route

Local Connector \_\_\_\_\_

State Route

Local Road

4WD