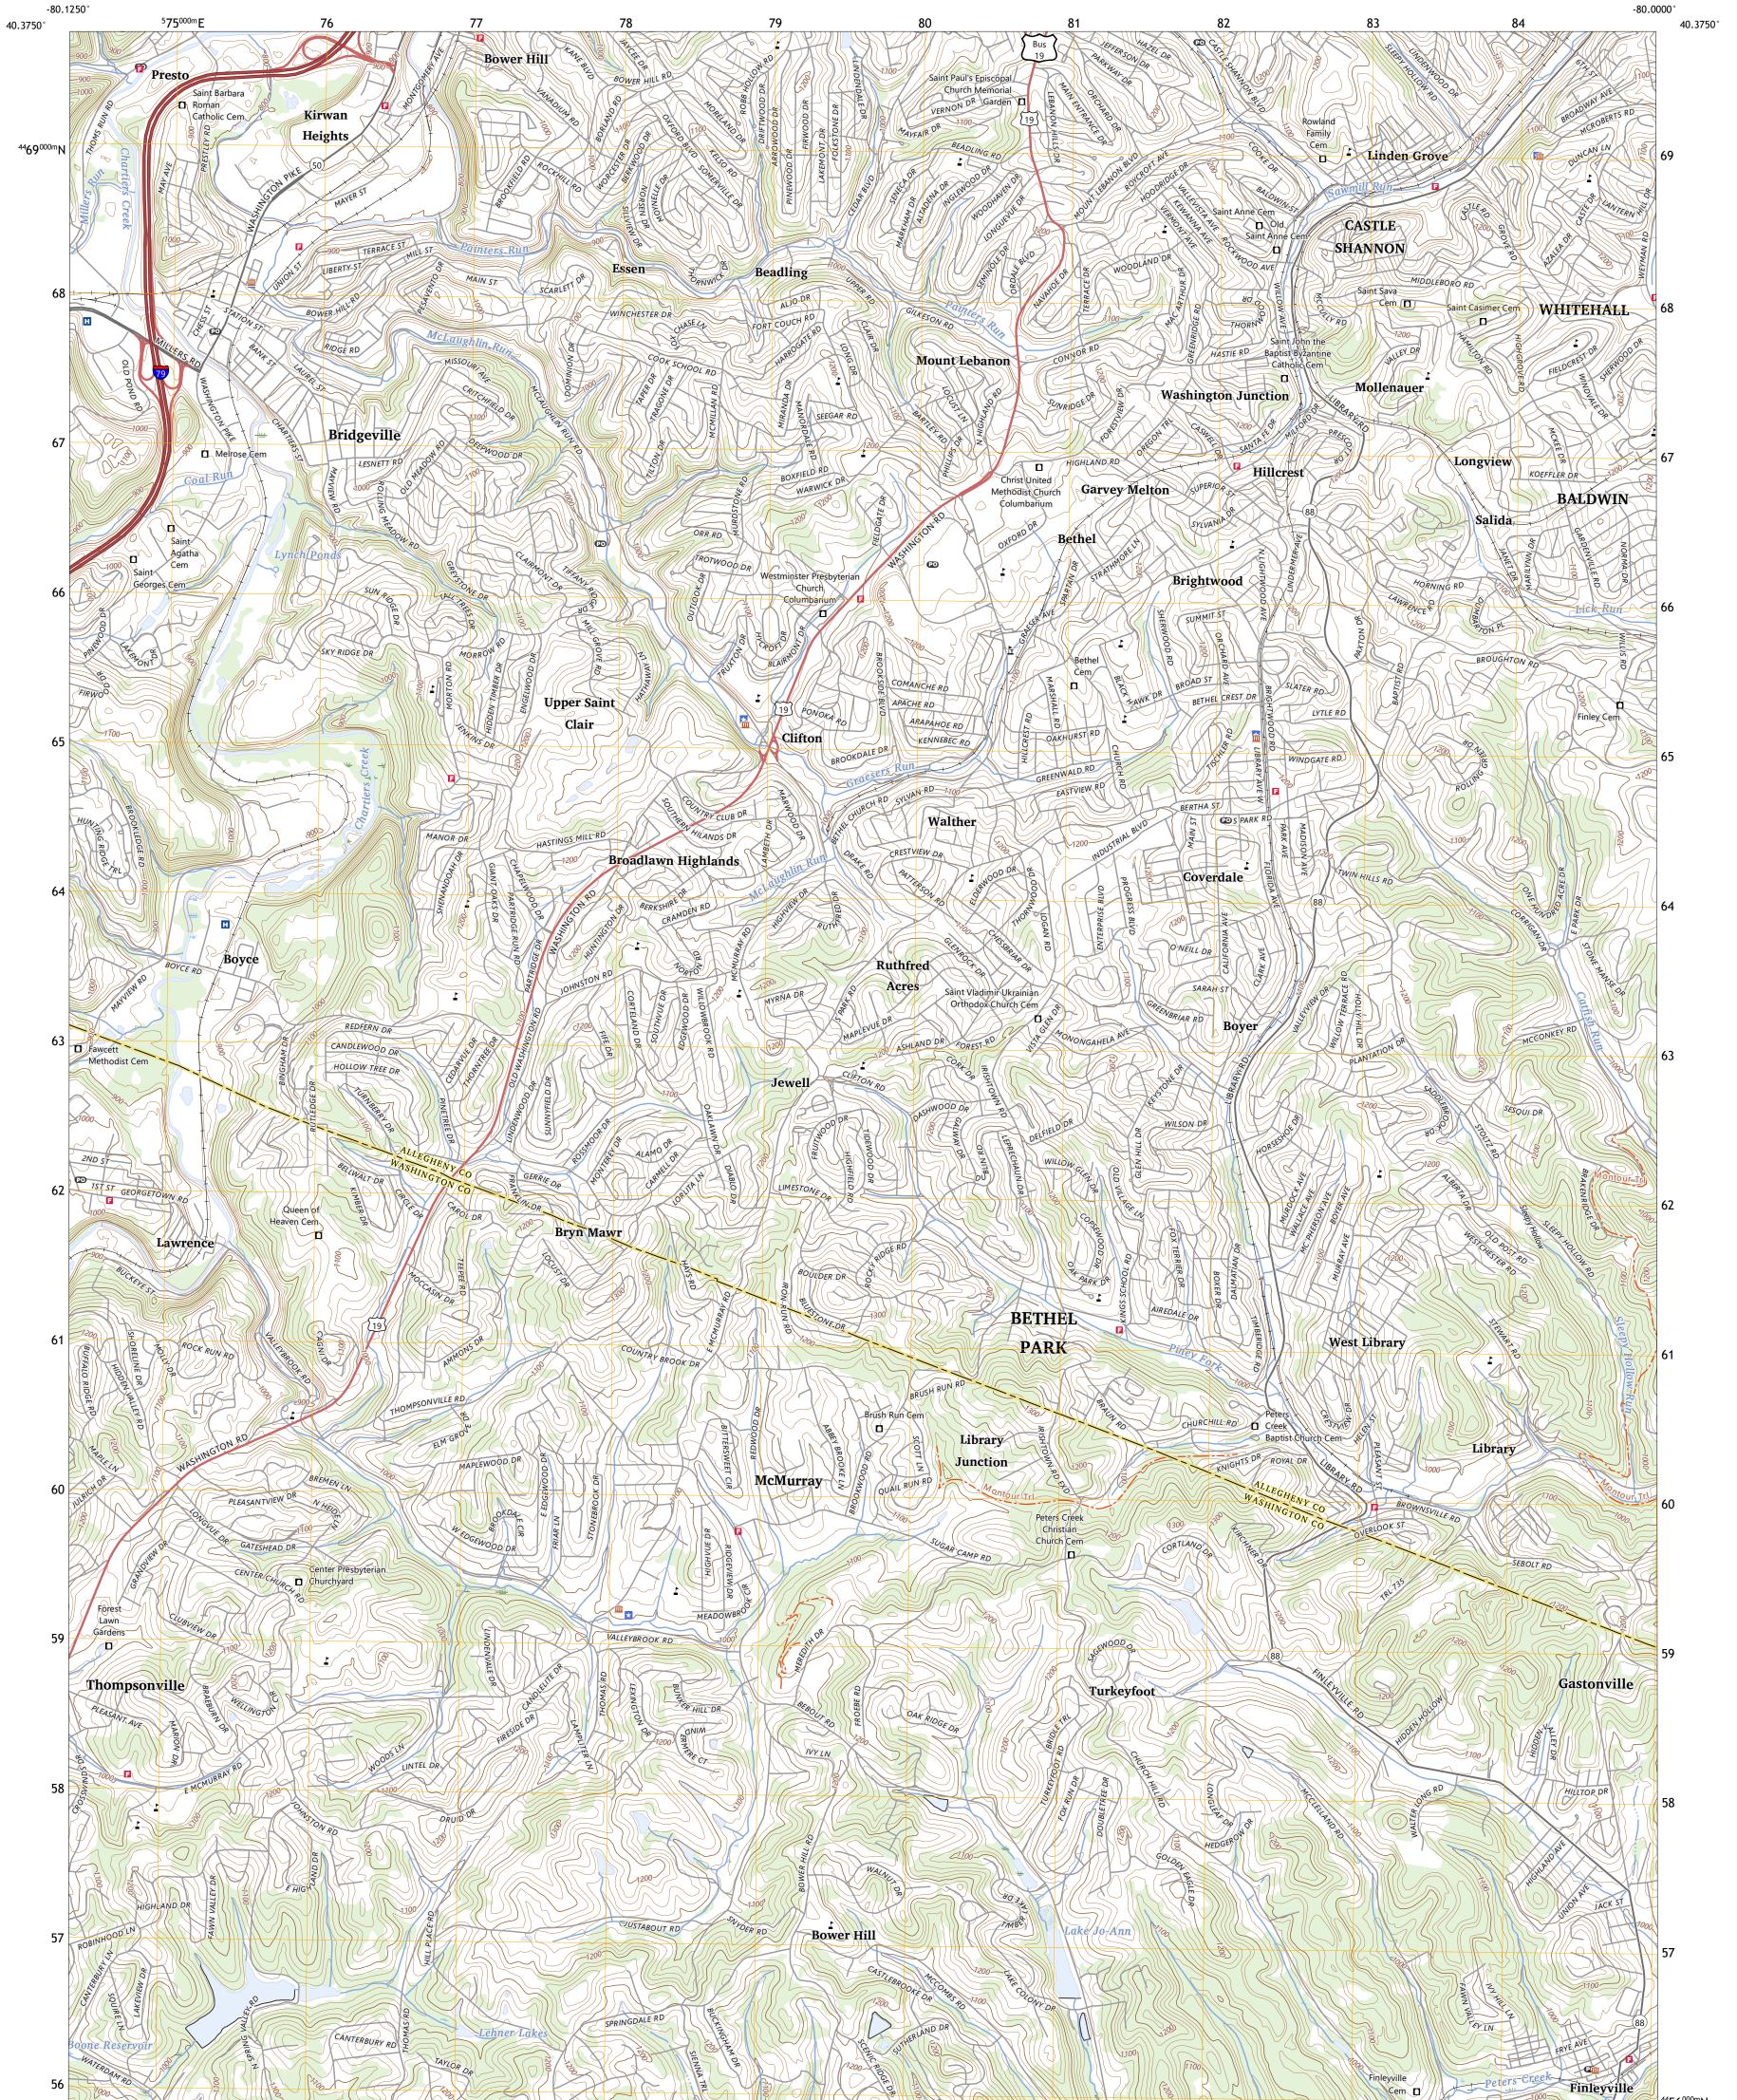

## U.S. DEPARTMENT OF THE INTERIOR U.S. GEOLOGICAL SURVEY

BRIDGEVILLE QUADRANGLE PENNSYLVANIA 7.5-MINUTE SERIES

Produced by the United States Geological Survey North American Datum of 1983 (NAD83) World Geodetic System of 1984 (WGS84). Projection and 1 000-meter grid: Universal Transverse Mercator, Zone 17T This map is not a legal document. Boundaries may be generalized for this map scale. Private lands within government reservations may not be shown. Obtain permission before entering private lands.

Imagery.... Roads..... ...NAIP, May 2017 - December 2017 U.S. Census Bureau, 2016 ......GNIS, 1979 - 2023 Names..... .....National Hydrography Dataset, 2000 - 2022 .....National Elevation Dataset, 2021 ....Multiple sources; see metadata file 2021 - 2022 Hydrography..... Contours.. Boundaries.... 1982 Wetlands... ..FWS National Wetlands Inventory