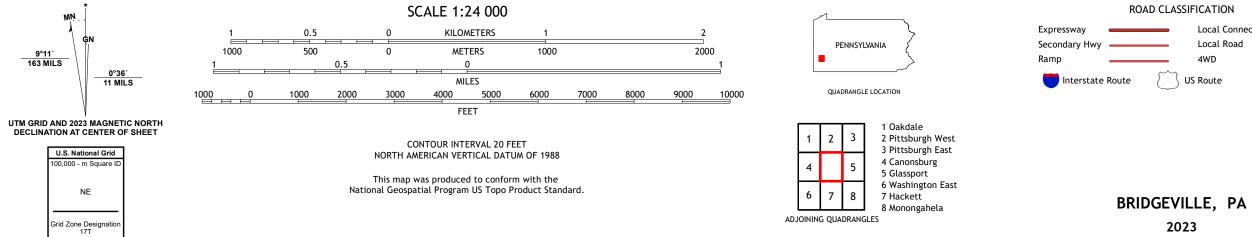

## U.S. DEPARTMENT OF THE INTERIOR U.S. GEOLOGICAL SURVEY

BRIDGEVILLE QUADRANGLE PENNSYLVANIA 7.5-MINUTE SERIES

Produced by the United States Geological Survey North American Datum of 1983 (NAD83) World Geodetic System of 1984 (WGS84). Projection and 1 000-meter grid: Universal Transverse Mercator, Zone 17T This map is not a legal document. Boundaries may be generalized for this map scale. Private lands within government reservations may not be shown. Obtain permission before entering private lands.

Imagery.... Roads..... ...NAIP, May 2017 - December 2017 U.S. Census Bureau, 2016 ......GNIS, 1979 - 2023 Names..... .....National Hydrography Dataset, 2000 - 2022 .....National Elevation Dataset, 2021 ....Multiple sources; see metadata file 2021 - 2022 Hydrography..... Contours.. Boundaries.... 1982 Wetlands... ..FWS National Wetlands Inventory

2023