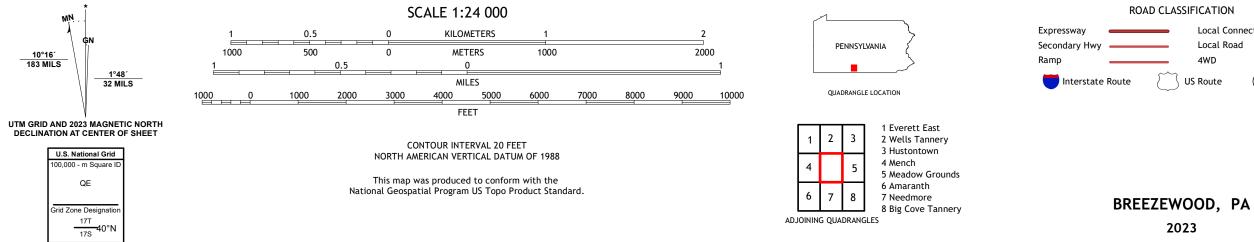

Imagery..... Roads..... Names..... Hydrography..... Contours.. Boundaries.... Wetlands.... ..FWS National Wetlands Inventory 1982

ROAD CLASSIFICATION Local Connector Local Road Secondary Hwy 🗕 \_\_\_\_\_ \_\_\_\_ 4WD \_\_\_\_\_ US Route State Route lnterstate Route