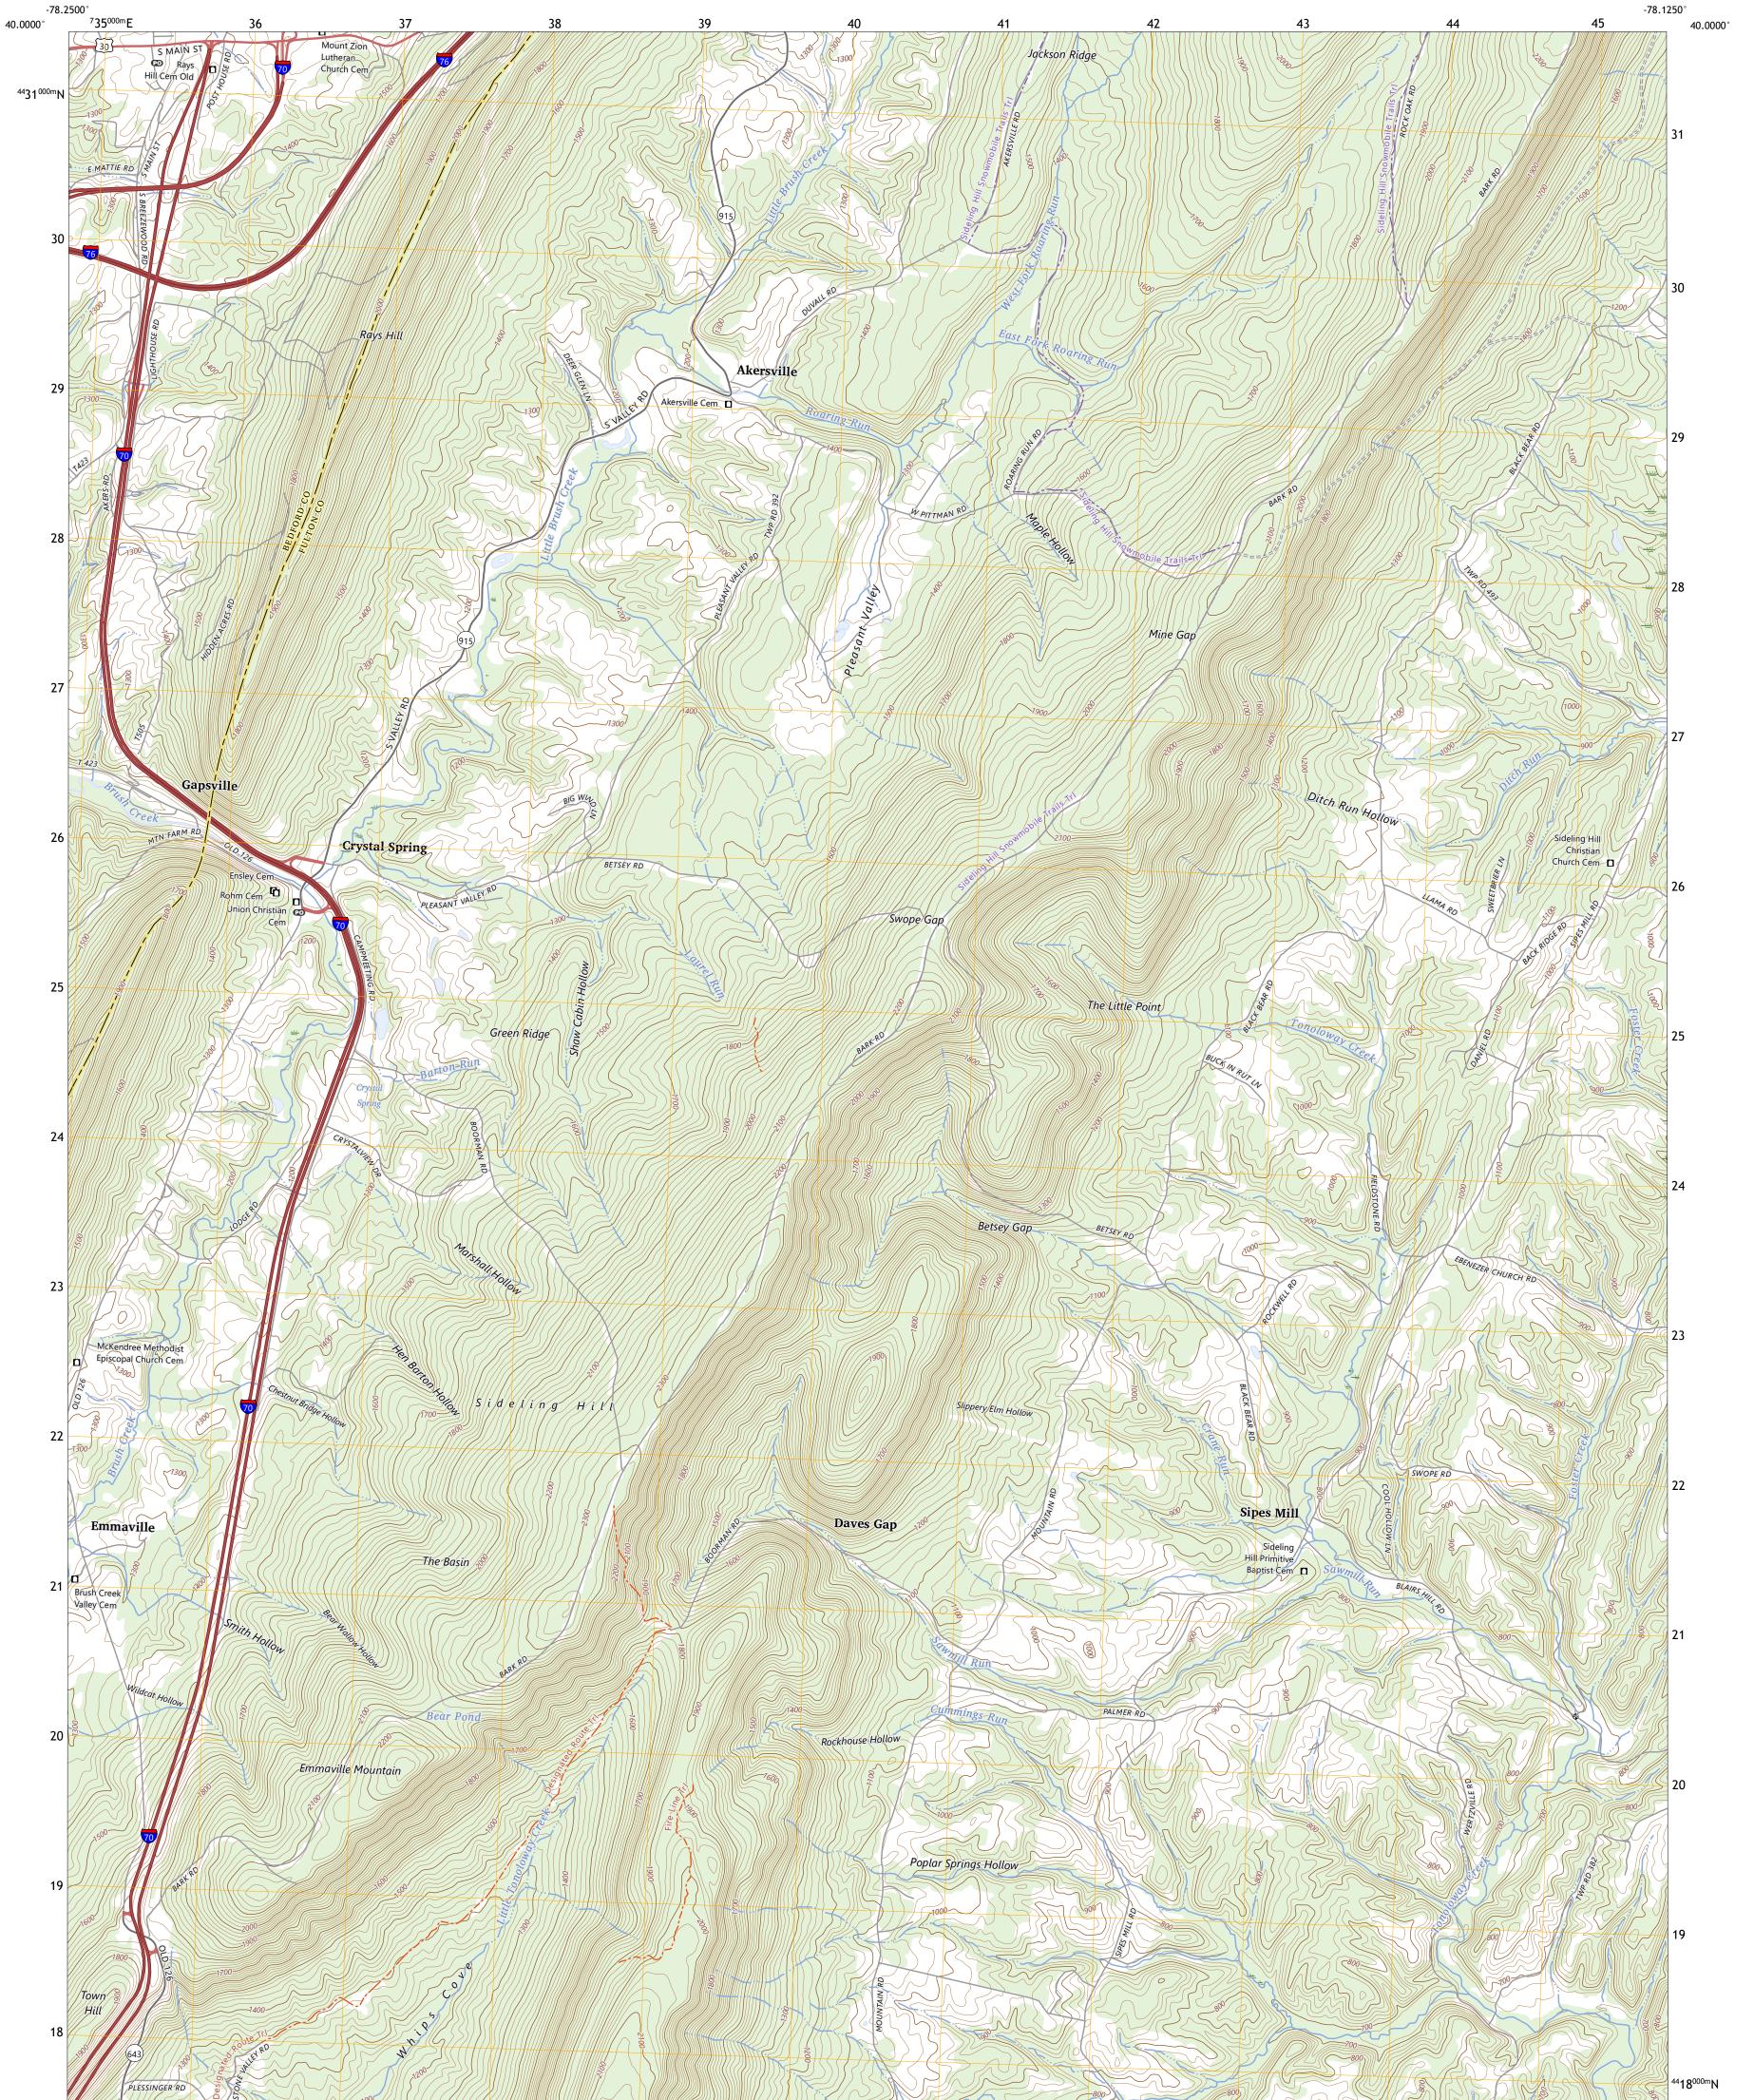

## U.S. DEPARTMENT OF THE INTERIOR U.S. GEOLOGICAL SURVEY

BREEZEWOOD QUADRANGLE PENNSYLVANIA 7.5-MINUTE SERIES

Produced by the United States Geological Survey North American Datum of 1983 (NAD83) World Geodetic System of 1984 (WGS84). Projection and 1 000-meter grid:Universal Transverse Mercator, Zone 175 This map is not a legal document. Boundaries may be generalized for this map scale. Private lands within government reservations may not be shown. Obtain permission before entering private lands.