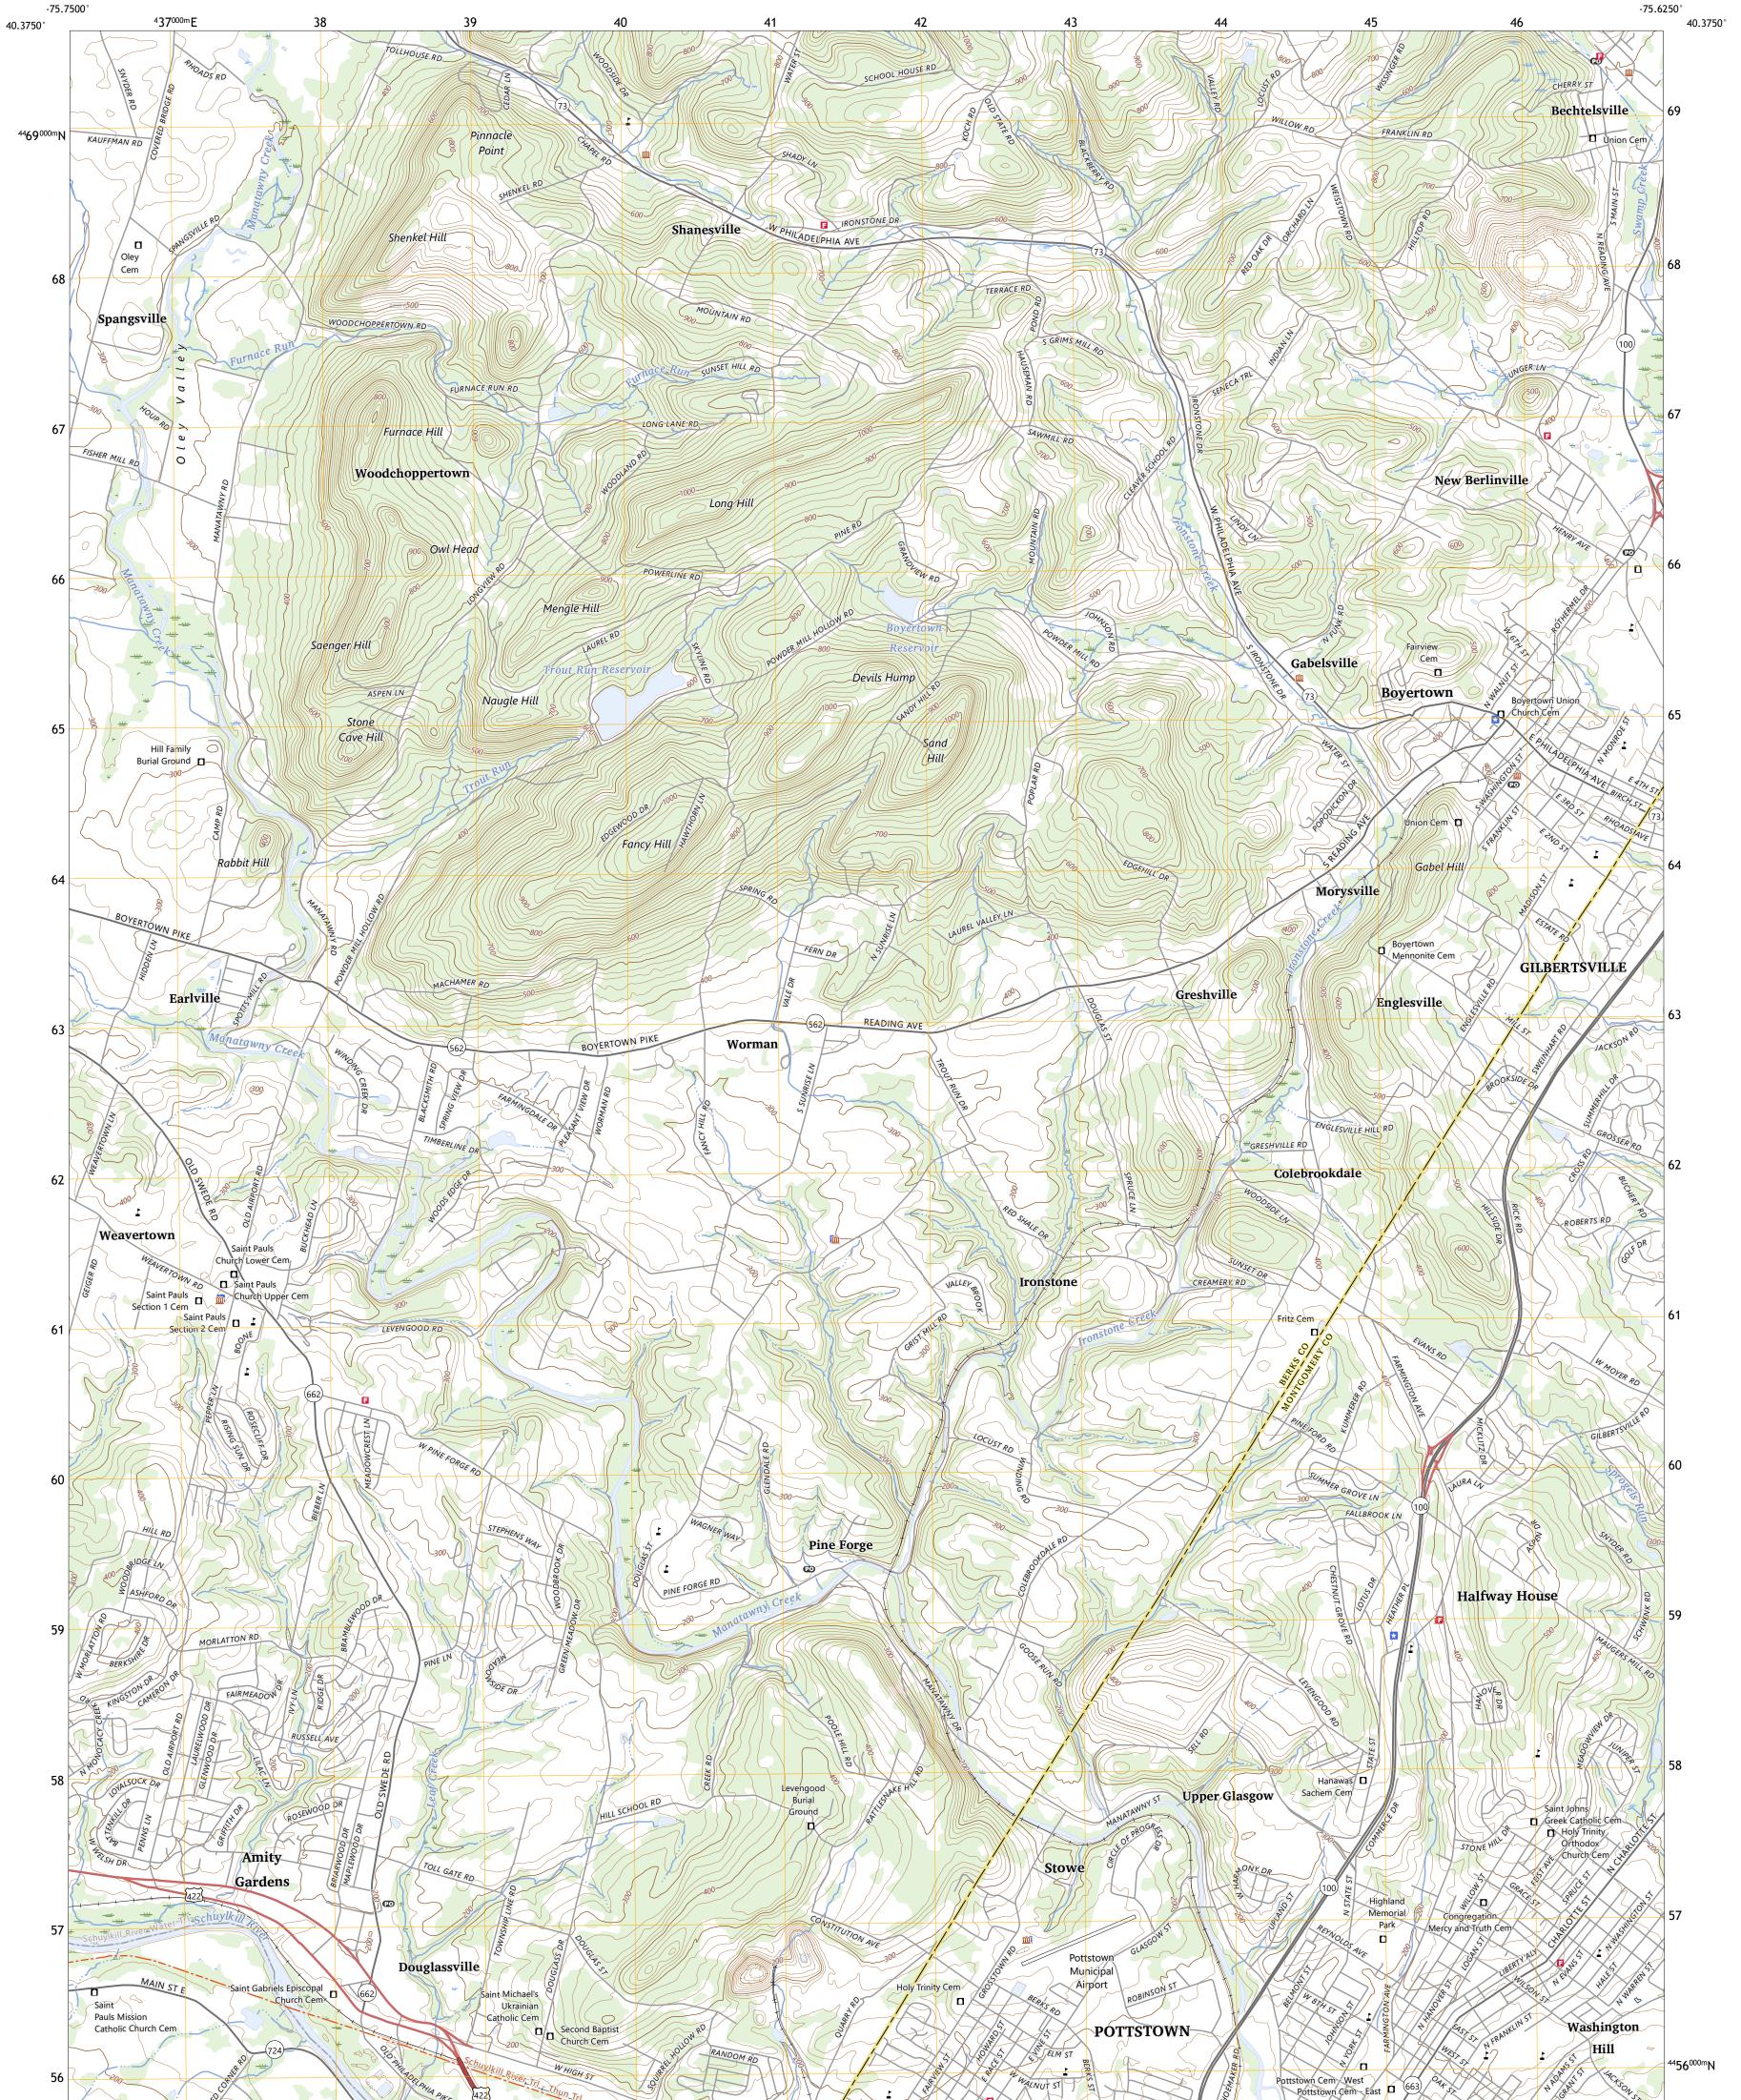

## U.S. DEPARTMENT OF THE INTERIOR U.S. GEOLOGICAL SURVEY

BOYERTOWN QUADRANGLE PENNSYLVANIA 7.5-MINUTE SERIES

Produced by the United States Geological Survey North American Datum of 1983 (NAD83) World Geodetic System of 1984 (WGS84). Projection and 1 000-meter grid:Universal Transverse Mercator, Zone 18T This map is not a legal document. Boundaries may be generalized for this map scale. Private lands within government reservations may not be shown. Obtain permission before entering private lands.

MŅ.

11°43′ 208 MILS

0°27′ 8 MILS

BOYERTOWN, PA

2023