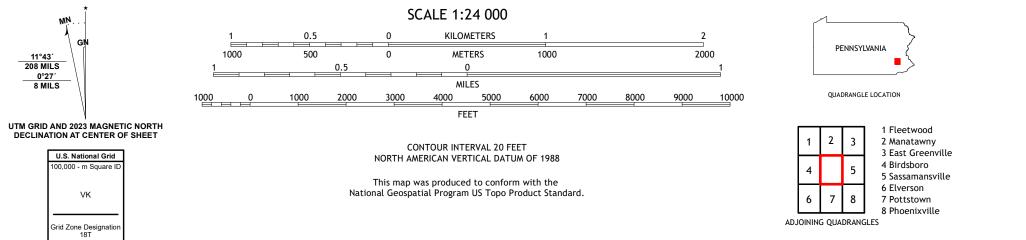

## U.S. DEPARTMENT OF THE INTERIOR U.S. GEOLOGICAL SURVEY

BOYERTOWN QUADRANGLE PENNSYLVANIA 7.5-MINUTE SERIES

Produced by the United States Geological Survey North American Datum of 1983 (NAD83) World Geodetic System of 1984 (WGS84). Projection and 1 000-meter grid:Universal Transverse Mercator, Zone 18T This map is not a legal document. Boundaries may be generalized for this map scale. Private lands within government reservations may not be shown. Obtain permission before entering private lands.

MŅ.

11°43′ 208 MILS

0°27′ 8 MILS

BOYERTOWN, PA

2023