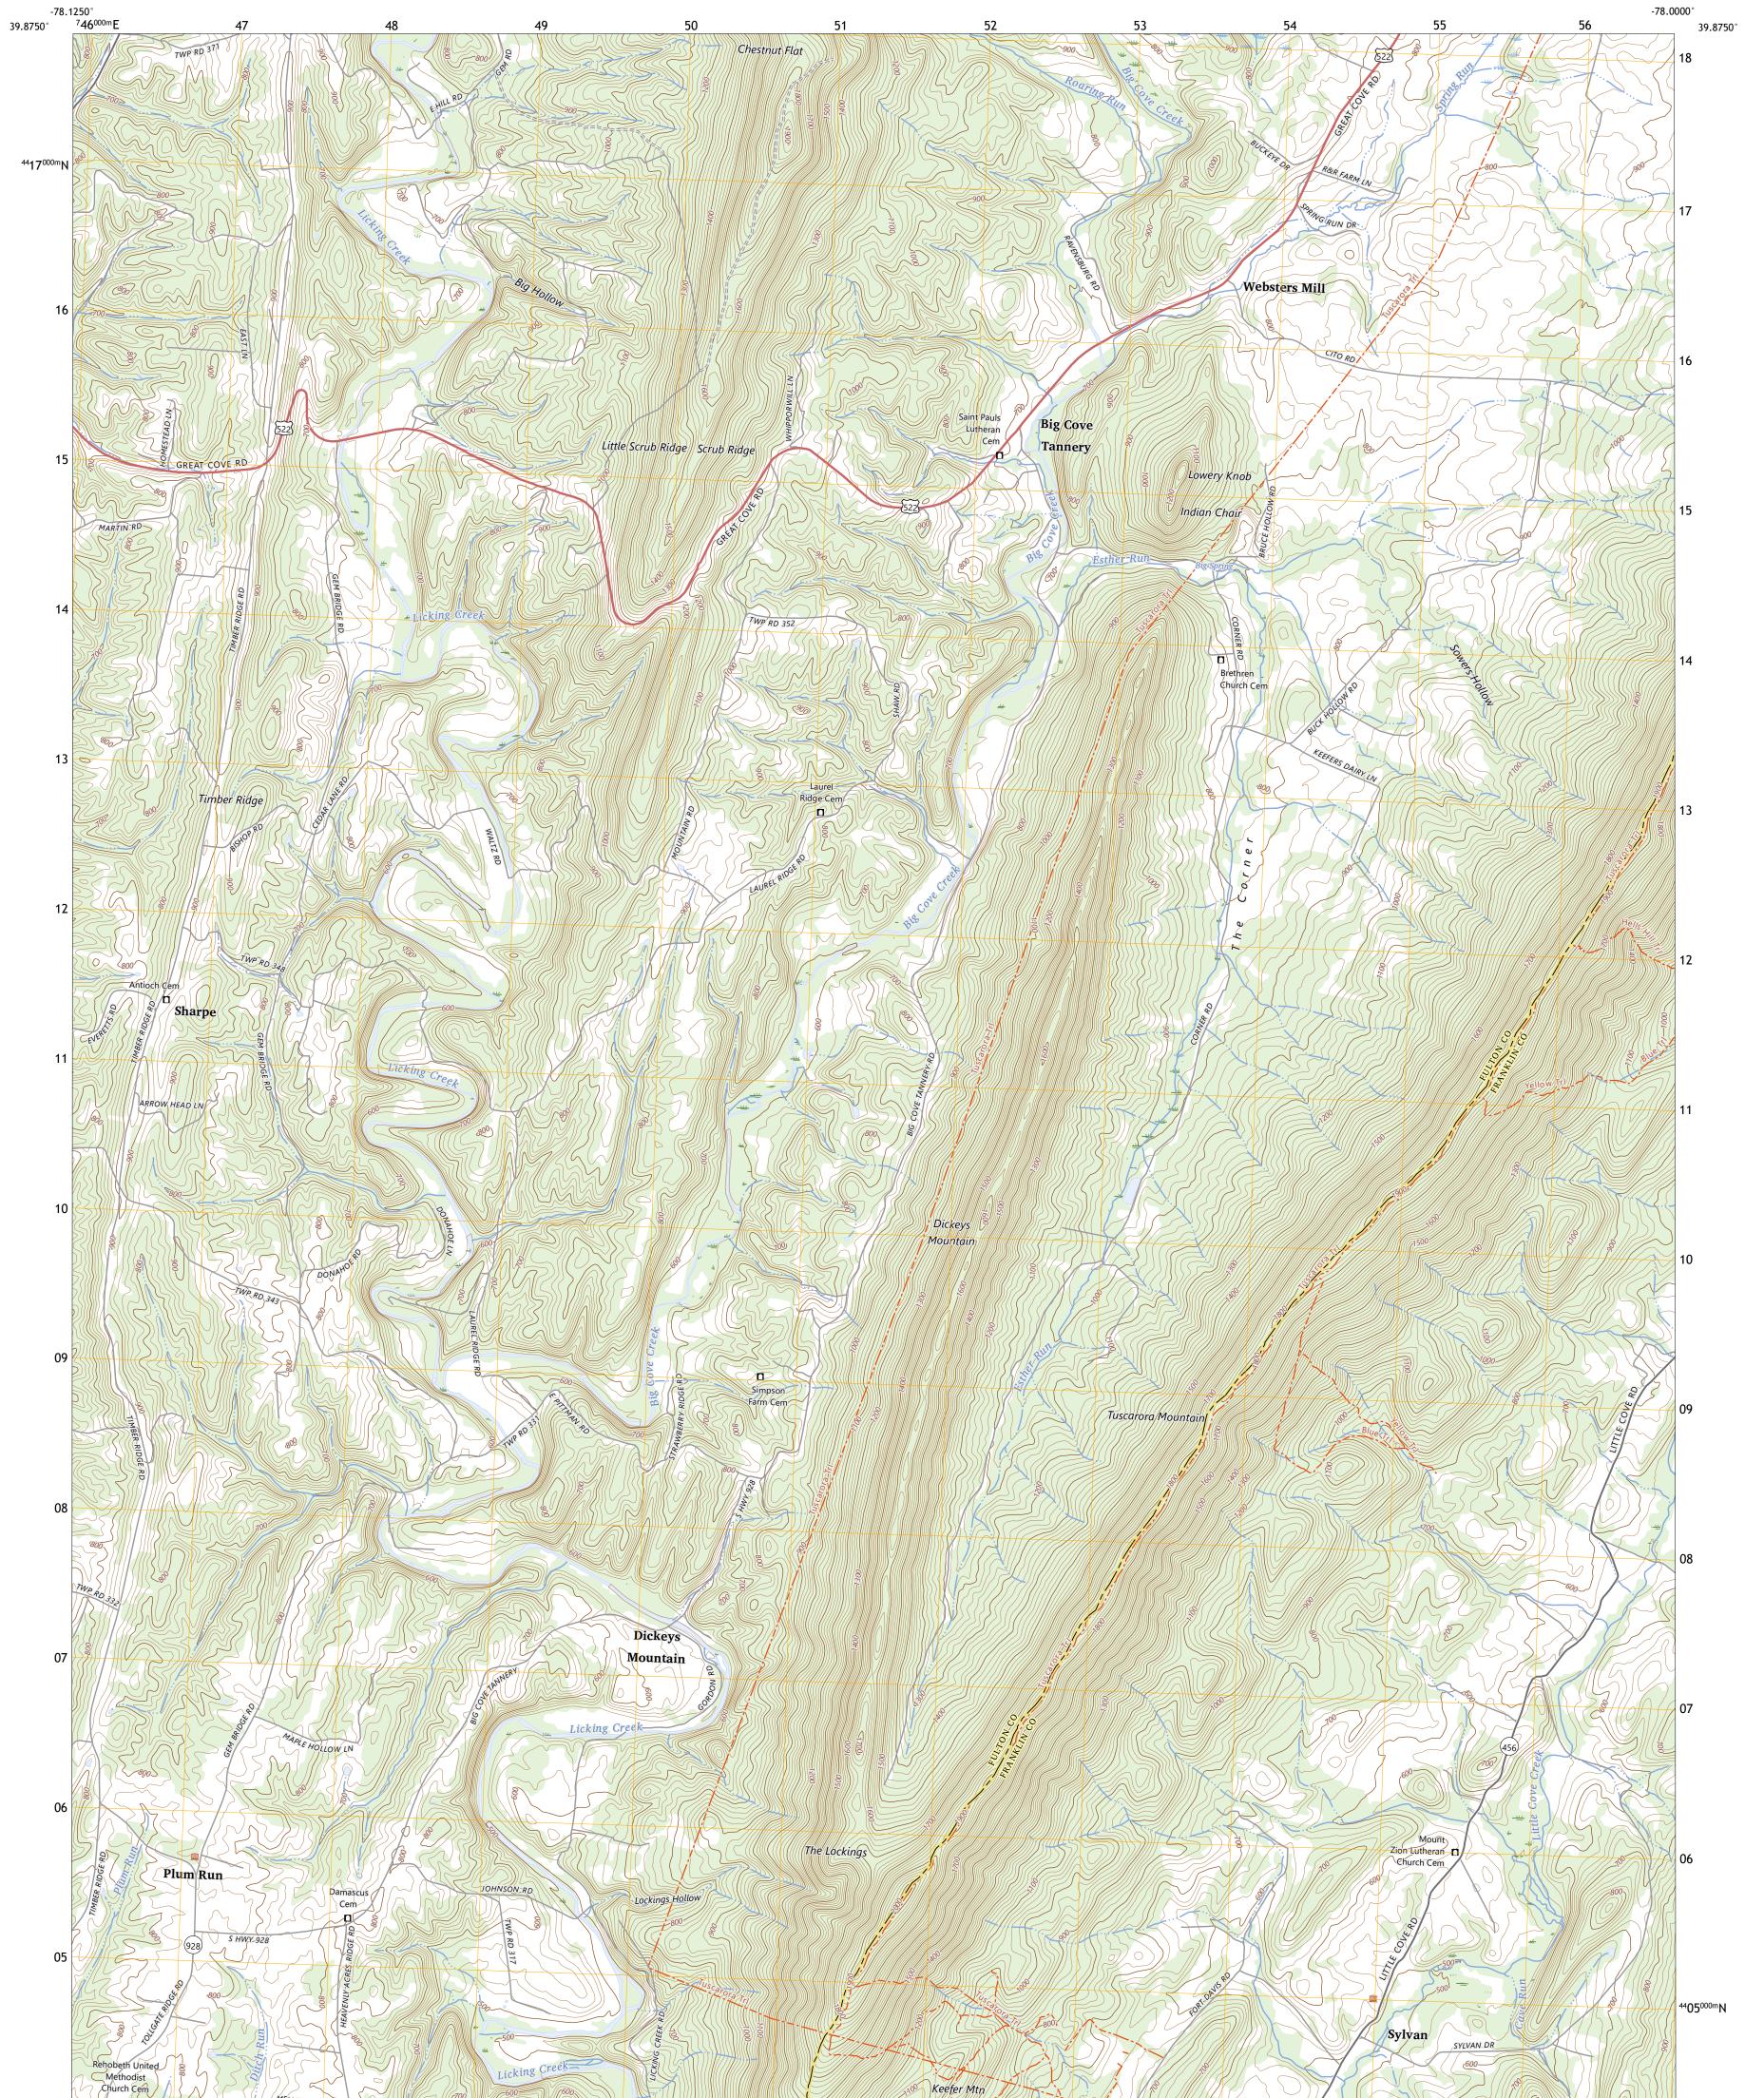

BIG COVE TANNERY QUADRANGLE PENNSYLVANIA 7.5-MINUTE SERIES

Produced by the United States Geological Survey North American Datum of 1983 (NAD83) World Geodetic System of 1984 (WGS84). Projection and 1 000-meter grid:Universal Transverse Mercator, Zone 175 This map is not a legal document. Boundaries may be generalized for this map scale. Private lands within government reservations may not be shown. Obtain permission before entering private lands.