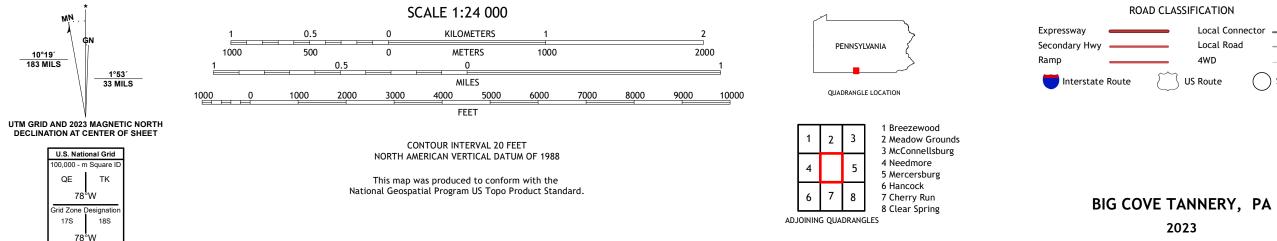

BIG COVE TANNERY QUADRANGLE PENNSYLVANIA 7.5-MINUTE SERIES

Produced by the United States Geological Survey North American Datum of 1983 (NAD83) World Geodetic System of 1984 (WGS84). Projection and 1 000-meter grid:Universal Transverse Mercator, Zone 175 This map is not a legal document. Boundaries may be generalized for this map scale. Private lands within government reservations may not be shown. Obtain permission before entering private lands.

Imagery..... Roads..... Names..... Hydrography..... Contours.. Boundaries.... Wetlands.... ..FWS National Wetlands Inventory 1982

10°19′ 183 MILS