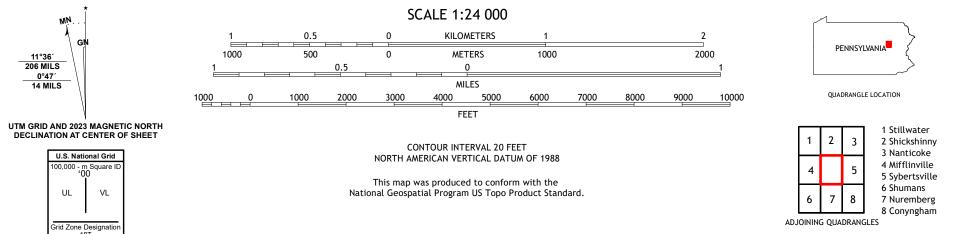

Imagery.... Roads..... Names..... Hydrography..... Contours.. Boundaries... ..FWS Wetlands 1976 Wetlands... National Inventory

MŅ.

U.S. National Grid

0,000 - m Squar

Grid Zone Designati 18T

VL

UL

11°36′ 206 MILS

0°47′ 14 MILS

BERWICK, PA

2023