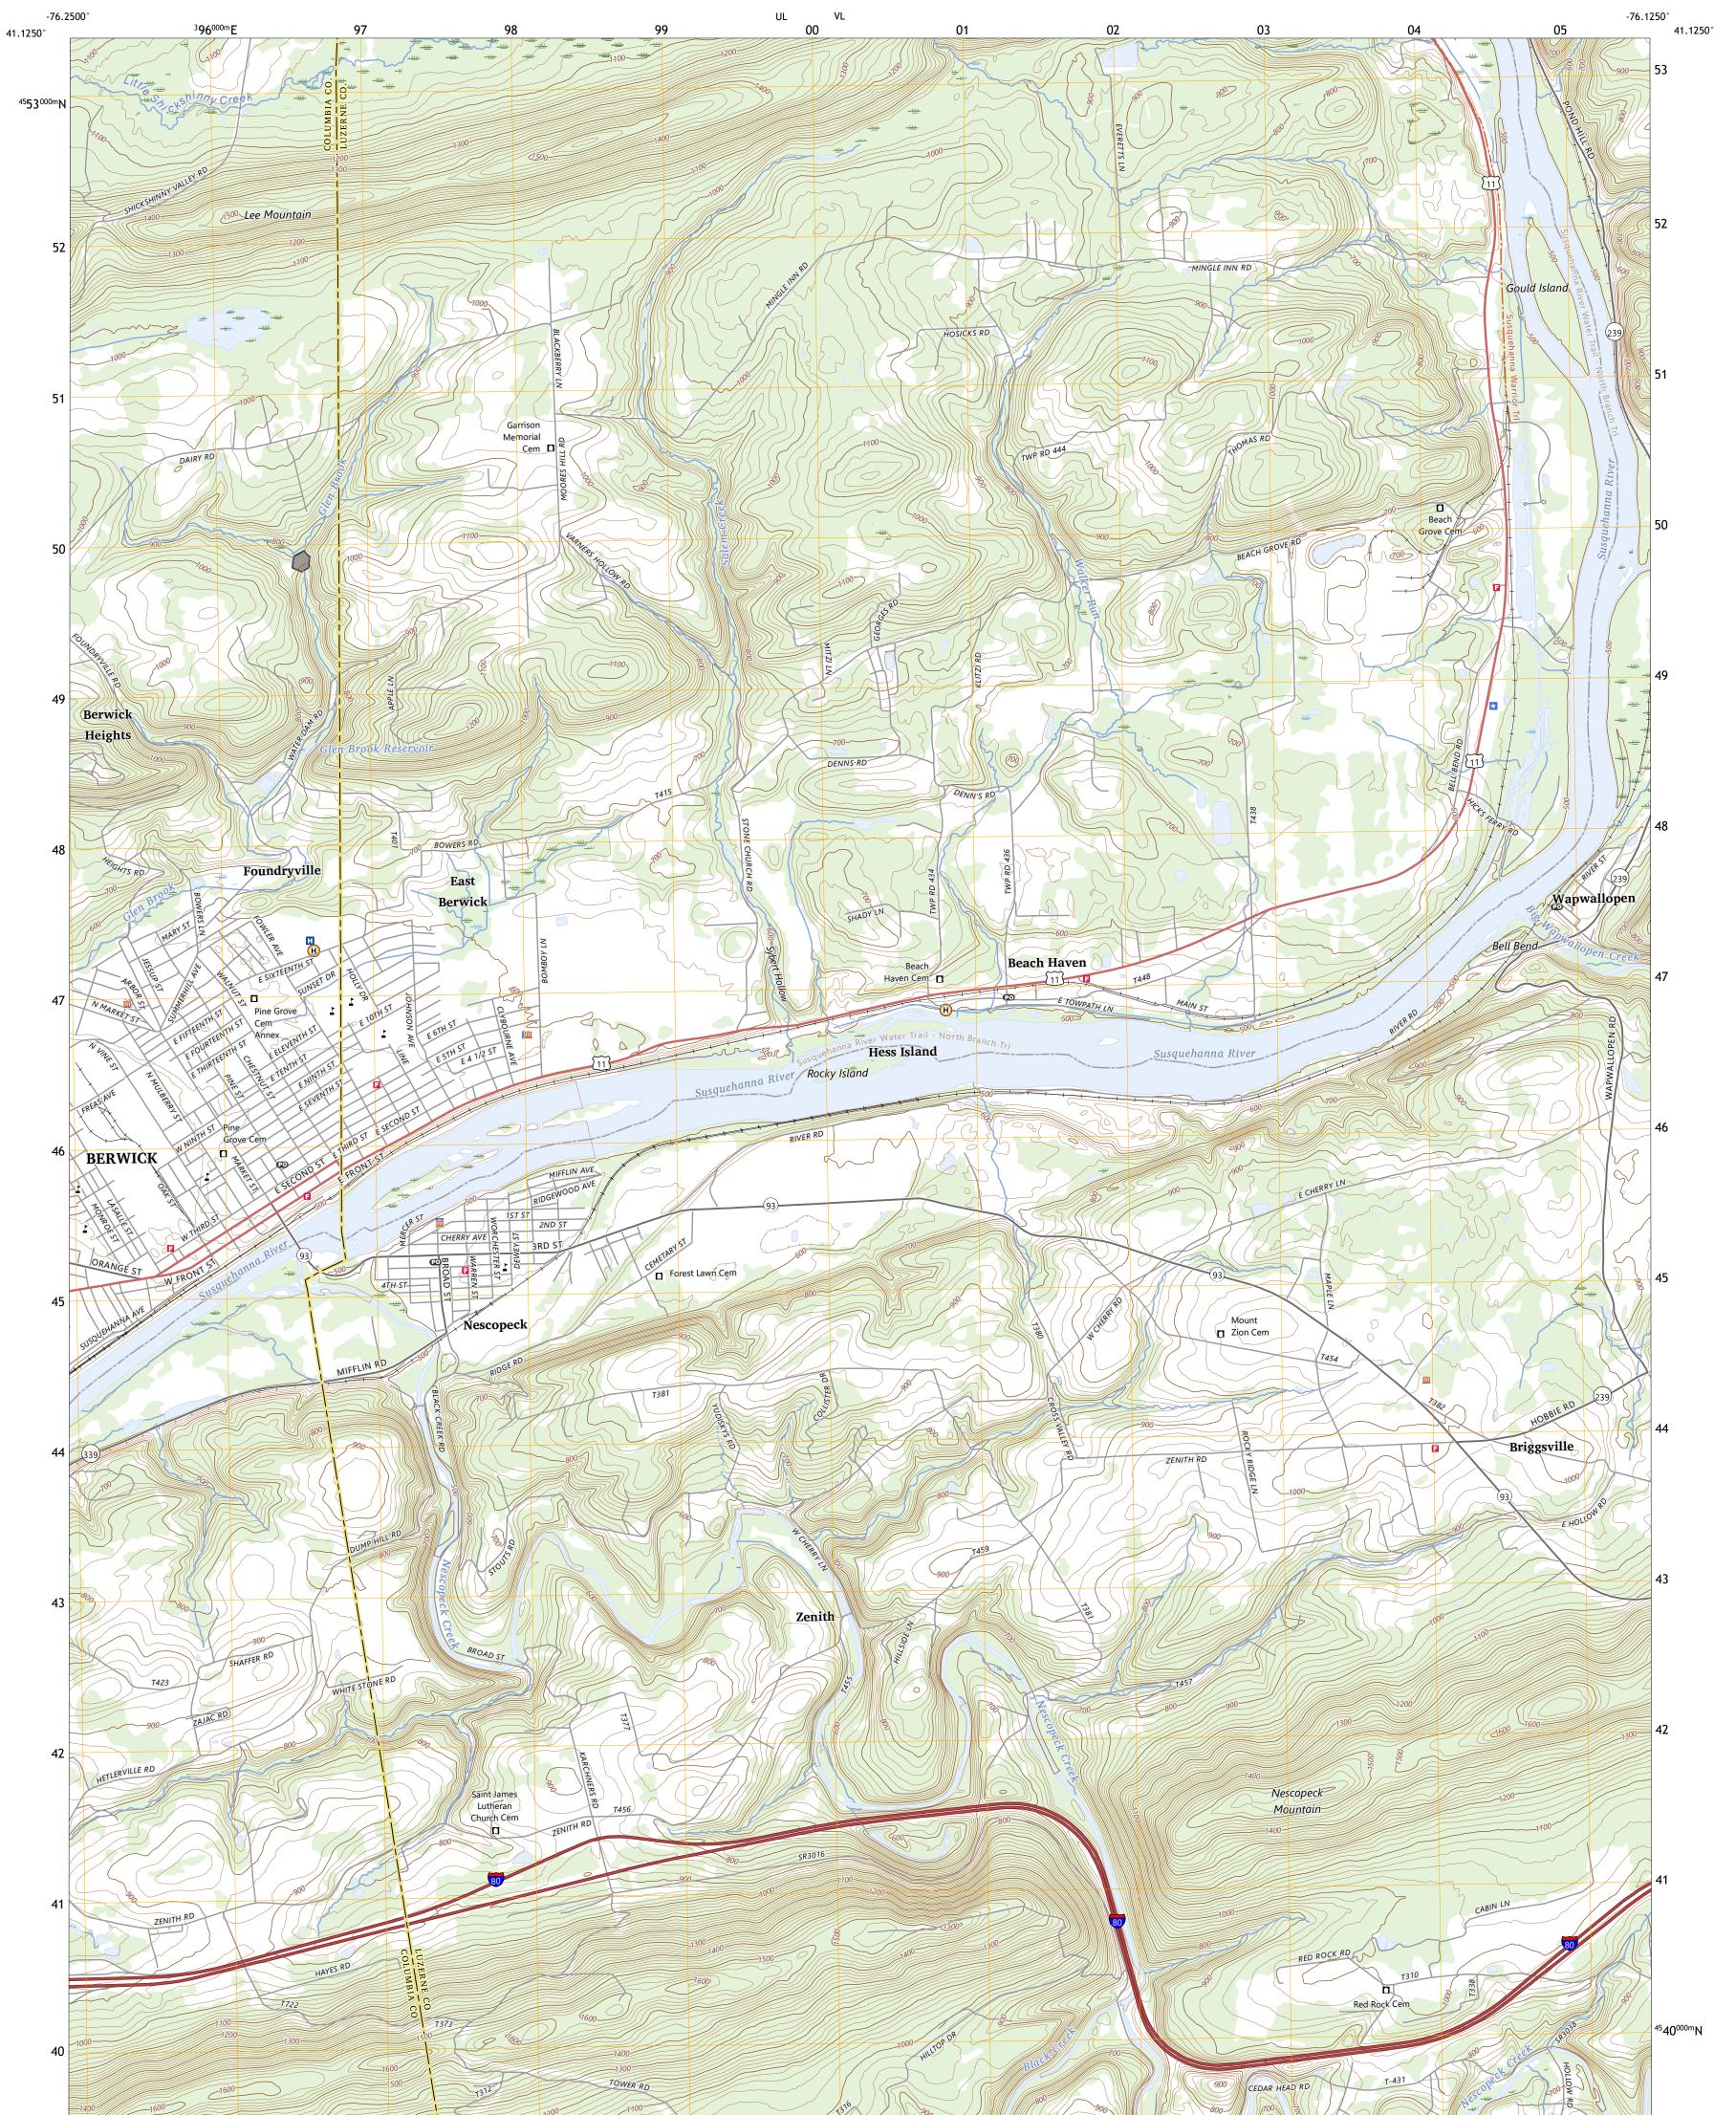

## U.S. DEPARTMENT OF THE INTERIOR U.S. GEOLOGICAL SURVEY

BERWICK QUADRANGLE PENNSYLVANIA 7.5-MINUTE SERIES

Produced by the United States Geological Survey North American Datum of 1983 (NAD83) World Geodetic System of 1984 (WGS84). Projection and 1 000-meter grid:Universal Transverse Mercator, Zone 18T This map is not a legal document. Boundaries may be generalized for this map scale. Private lands within government reservations may not be shown. Obtain permission before entering private lands.