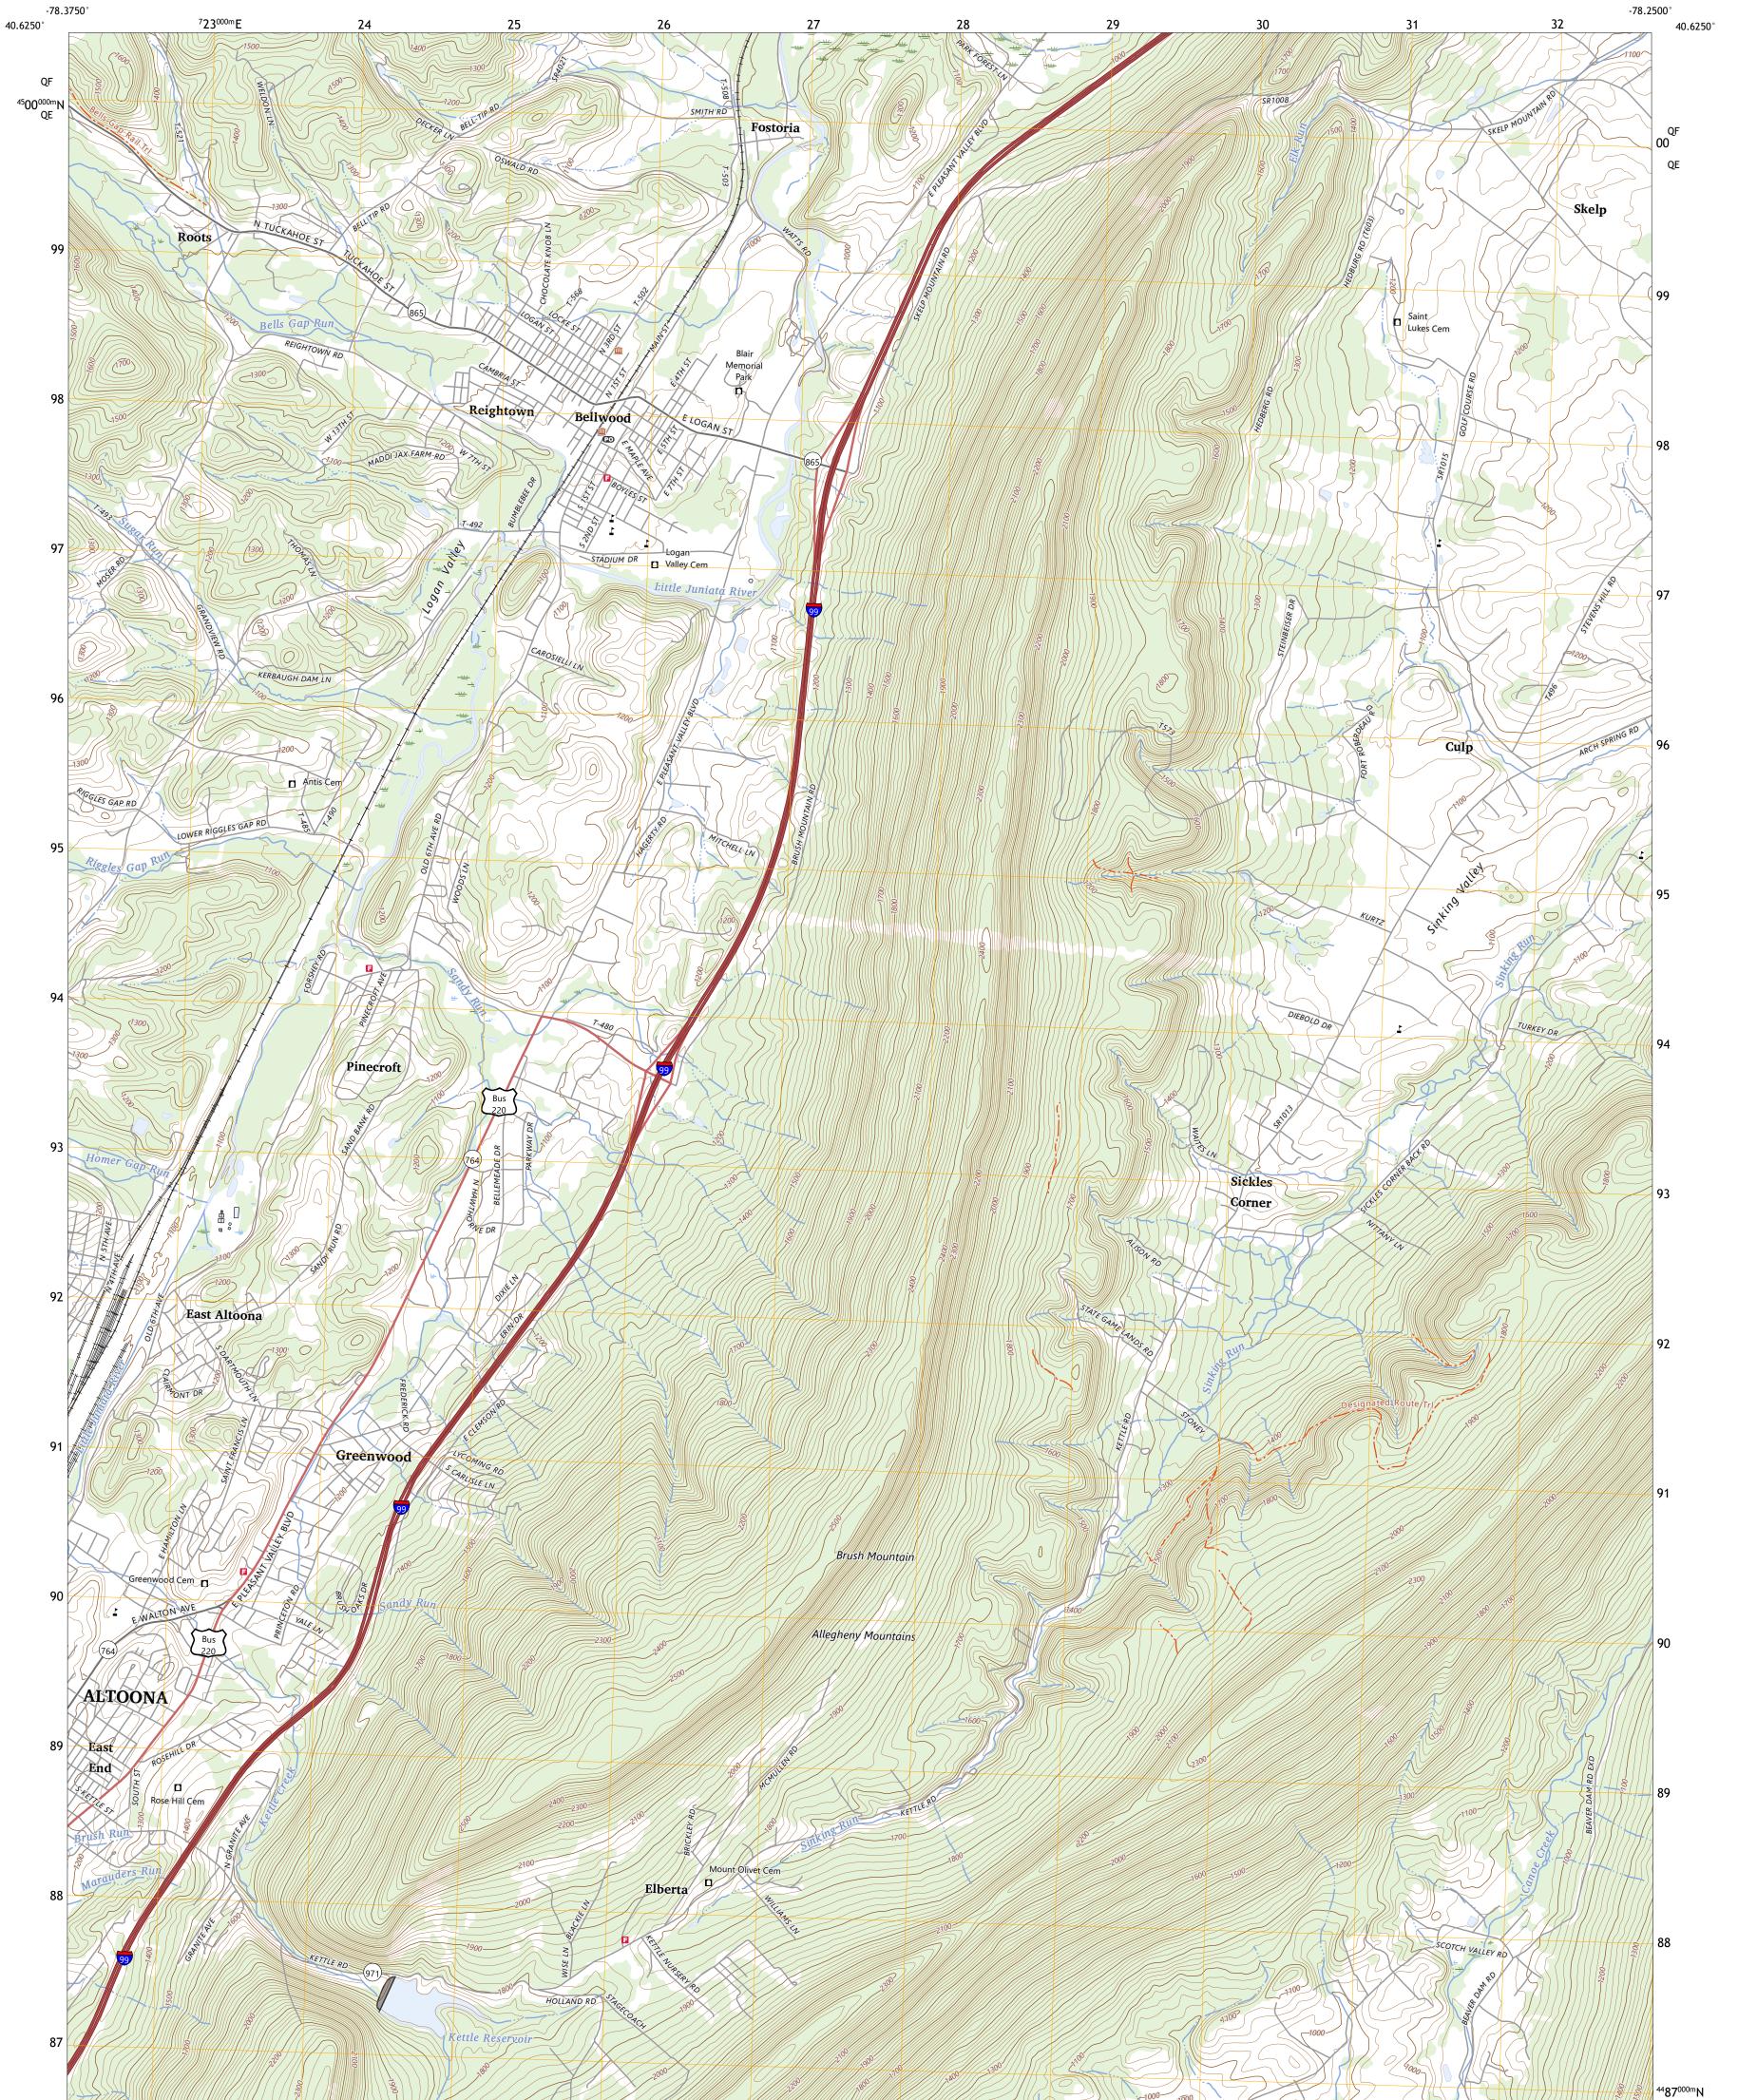

## U.S. DEPARTMENT OF THE INTERIOR U.S. GEOLOGICAL SURVEY

BELLWOOD QUADRANGLE PENNSYLVANIA - BLAIR COUNTY 7.5-MINUTE SERIES

Produced by the United States Geological Survey North American Datum of 1983 (NAD83) World Geodetic System of 1984 (WGS84). Projection and 1 000-meter grid:Universal Transverse Mercator, Zone 17T This map is not a legal document. Boundaries may be generalized for this map scale. Private lands within government reservations may not be shown. Obtain permission before entering private lands.