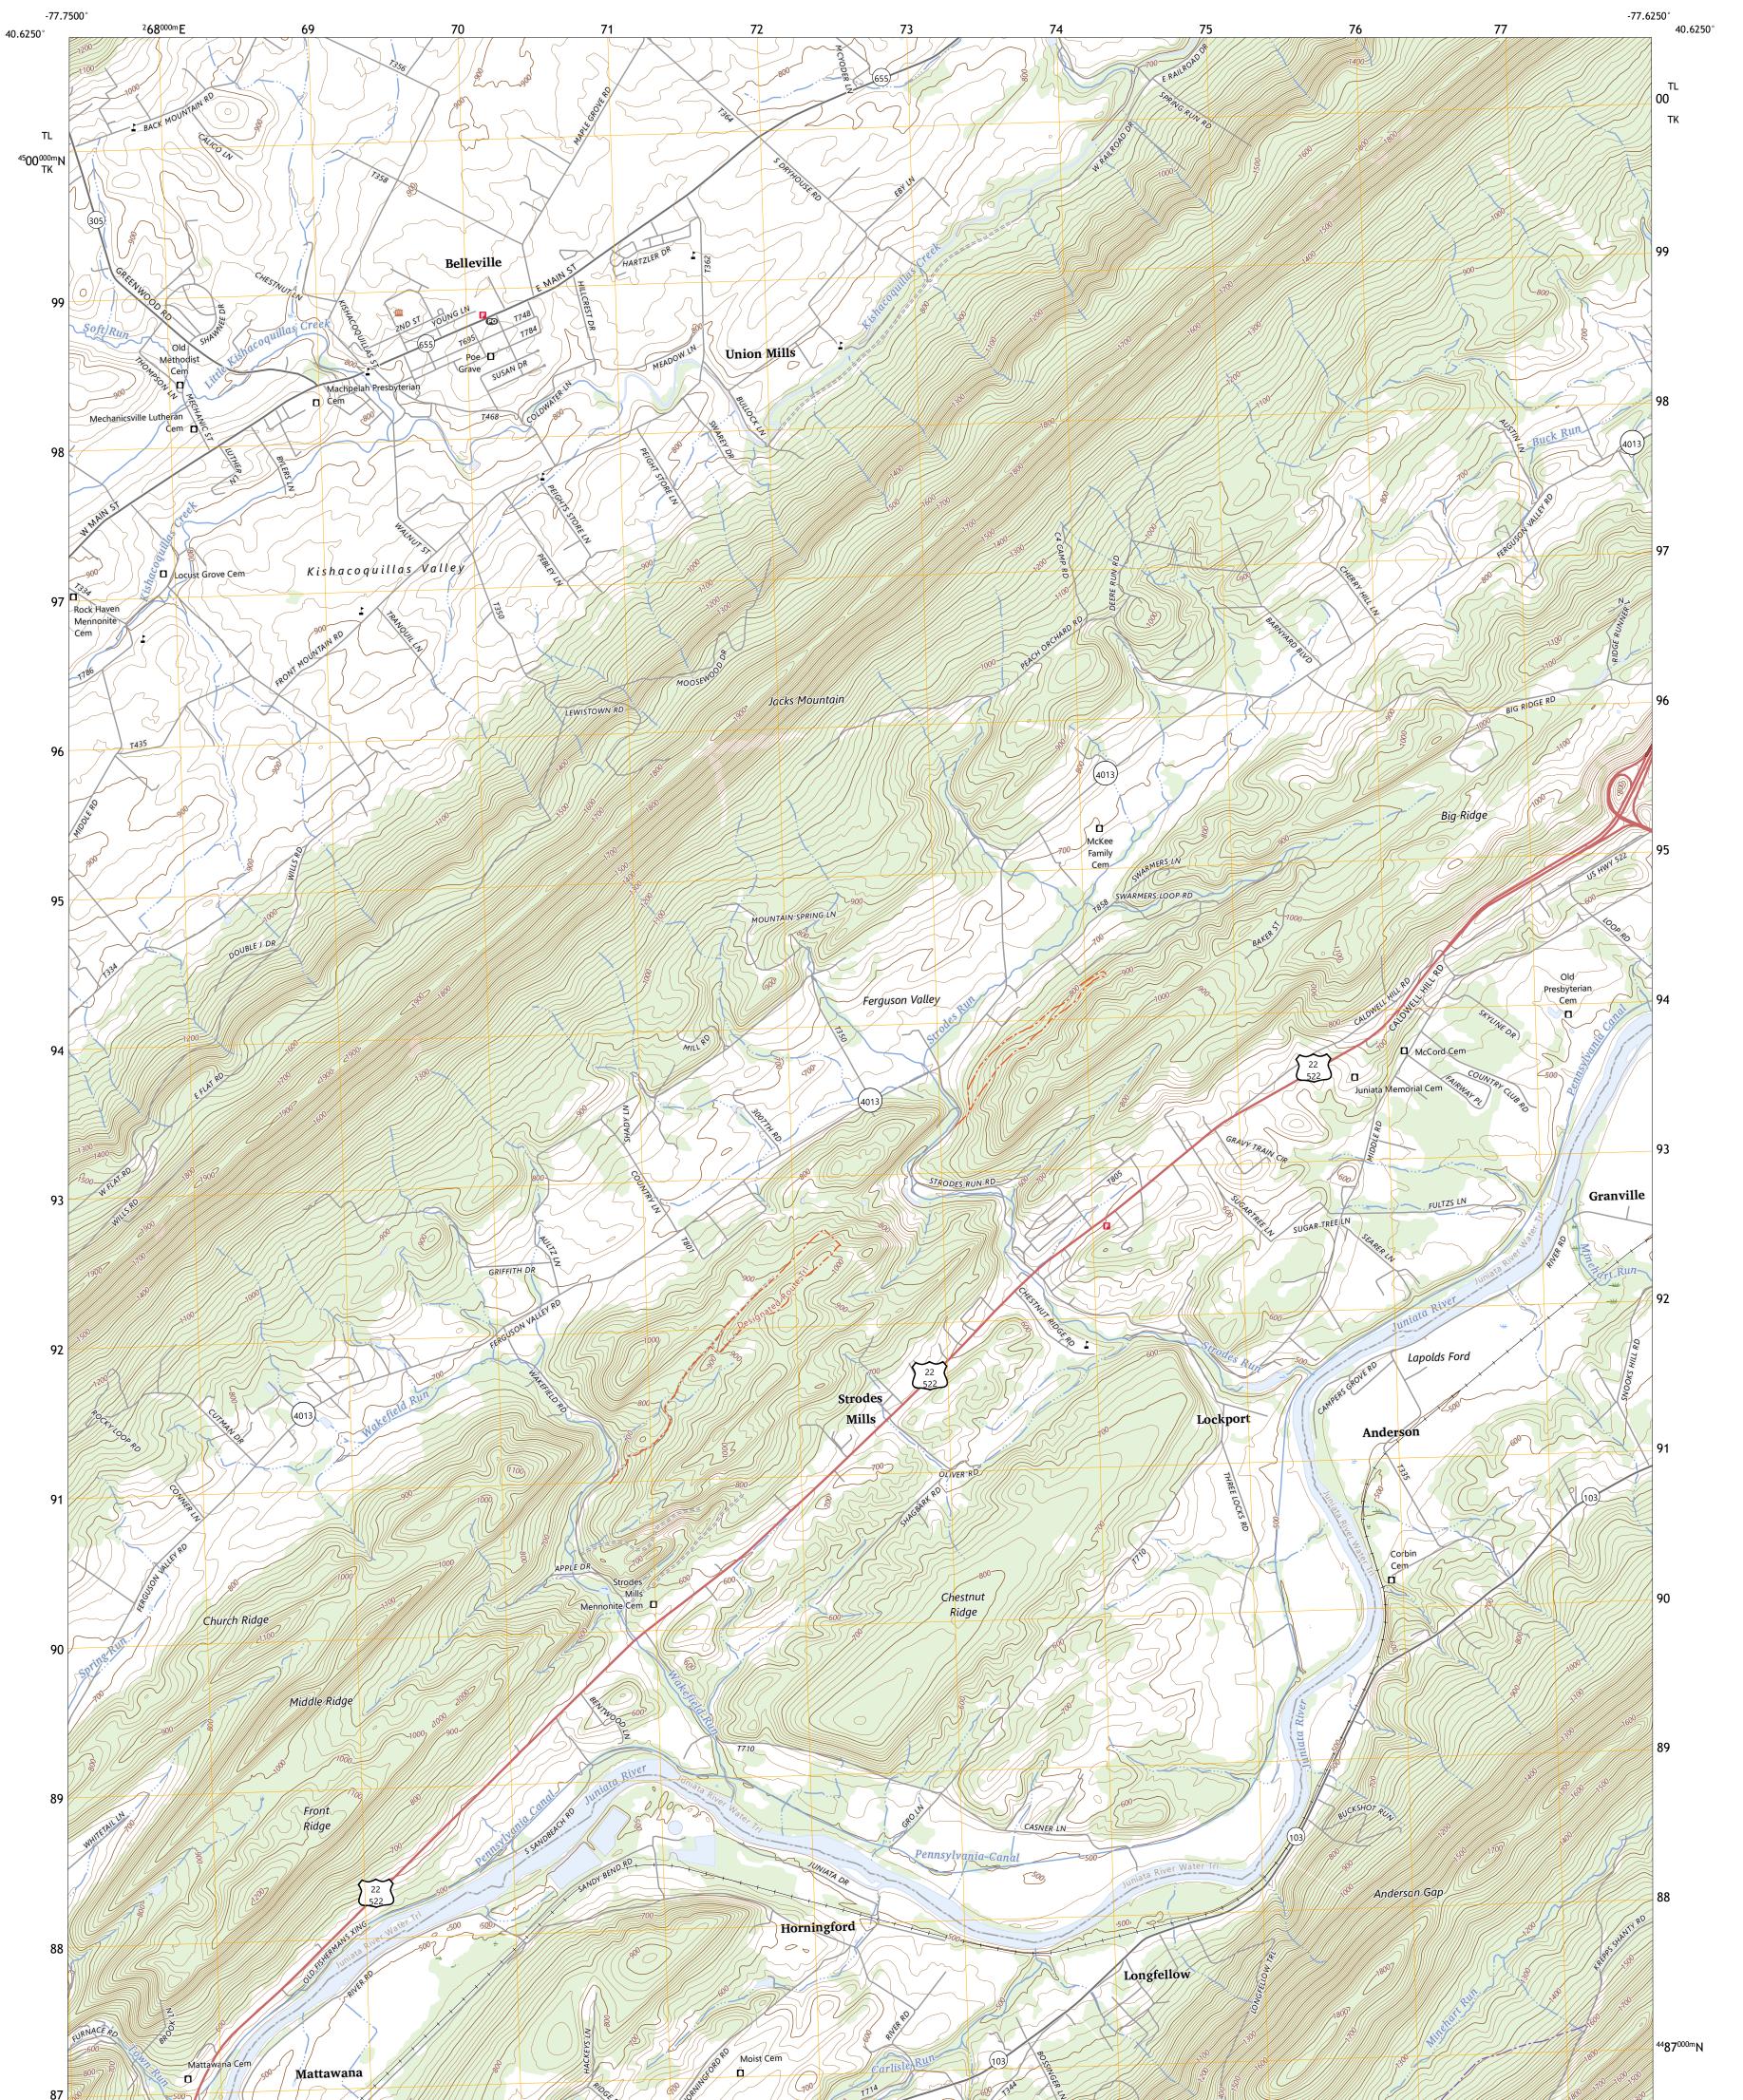

## U.S. DEPARTMENT OF THE INTERIOR U.S. GEOLOGICAL SURVEY

BELLEVILLE QUADRANGLE PENNSYLVANIA - MIFFLIN COUNTY 7.5-MINUTE SERIES

Produced by the United States Geological Survey North American Datum of 1983 (NAD83) World Geodetic System of 1984 (WGS84). Projection and 1 000-meter grid:Universal Transverse Mercator, Zone 18T This map is not a legal document. Boundaries may be generalized for this map scale. Private lands within government reservations may not be shown. Obtain permission before entering private lands.