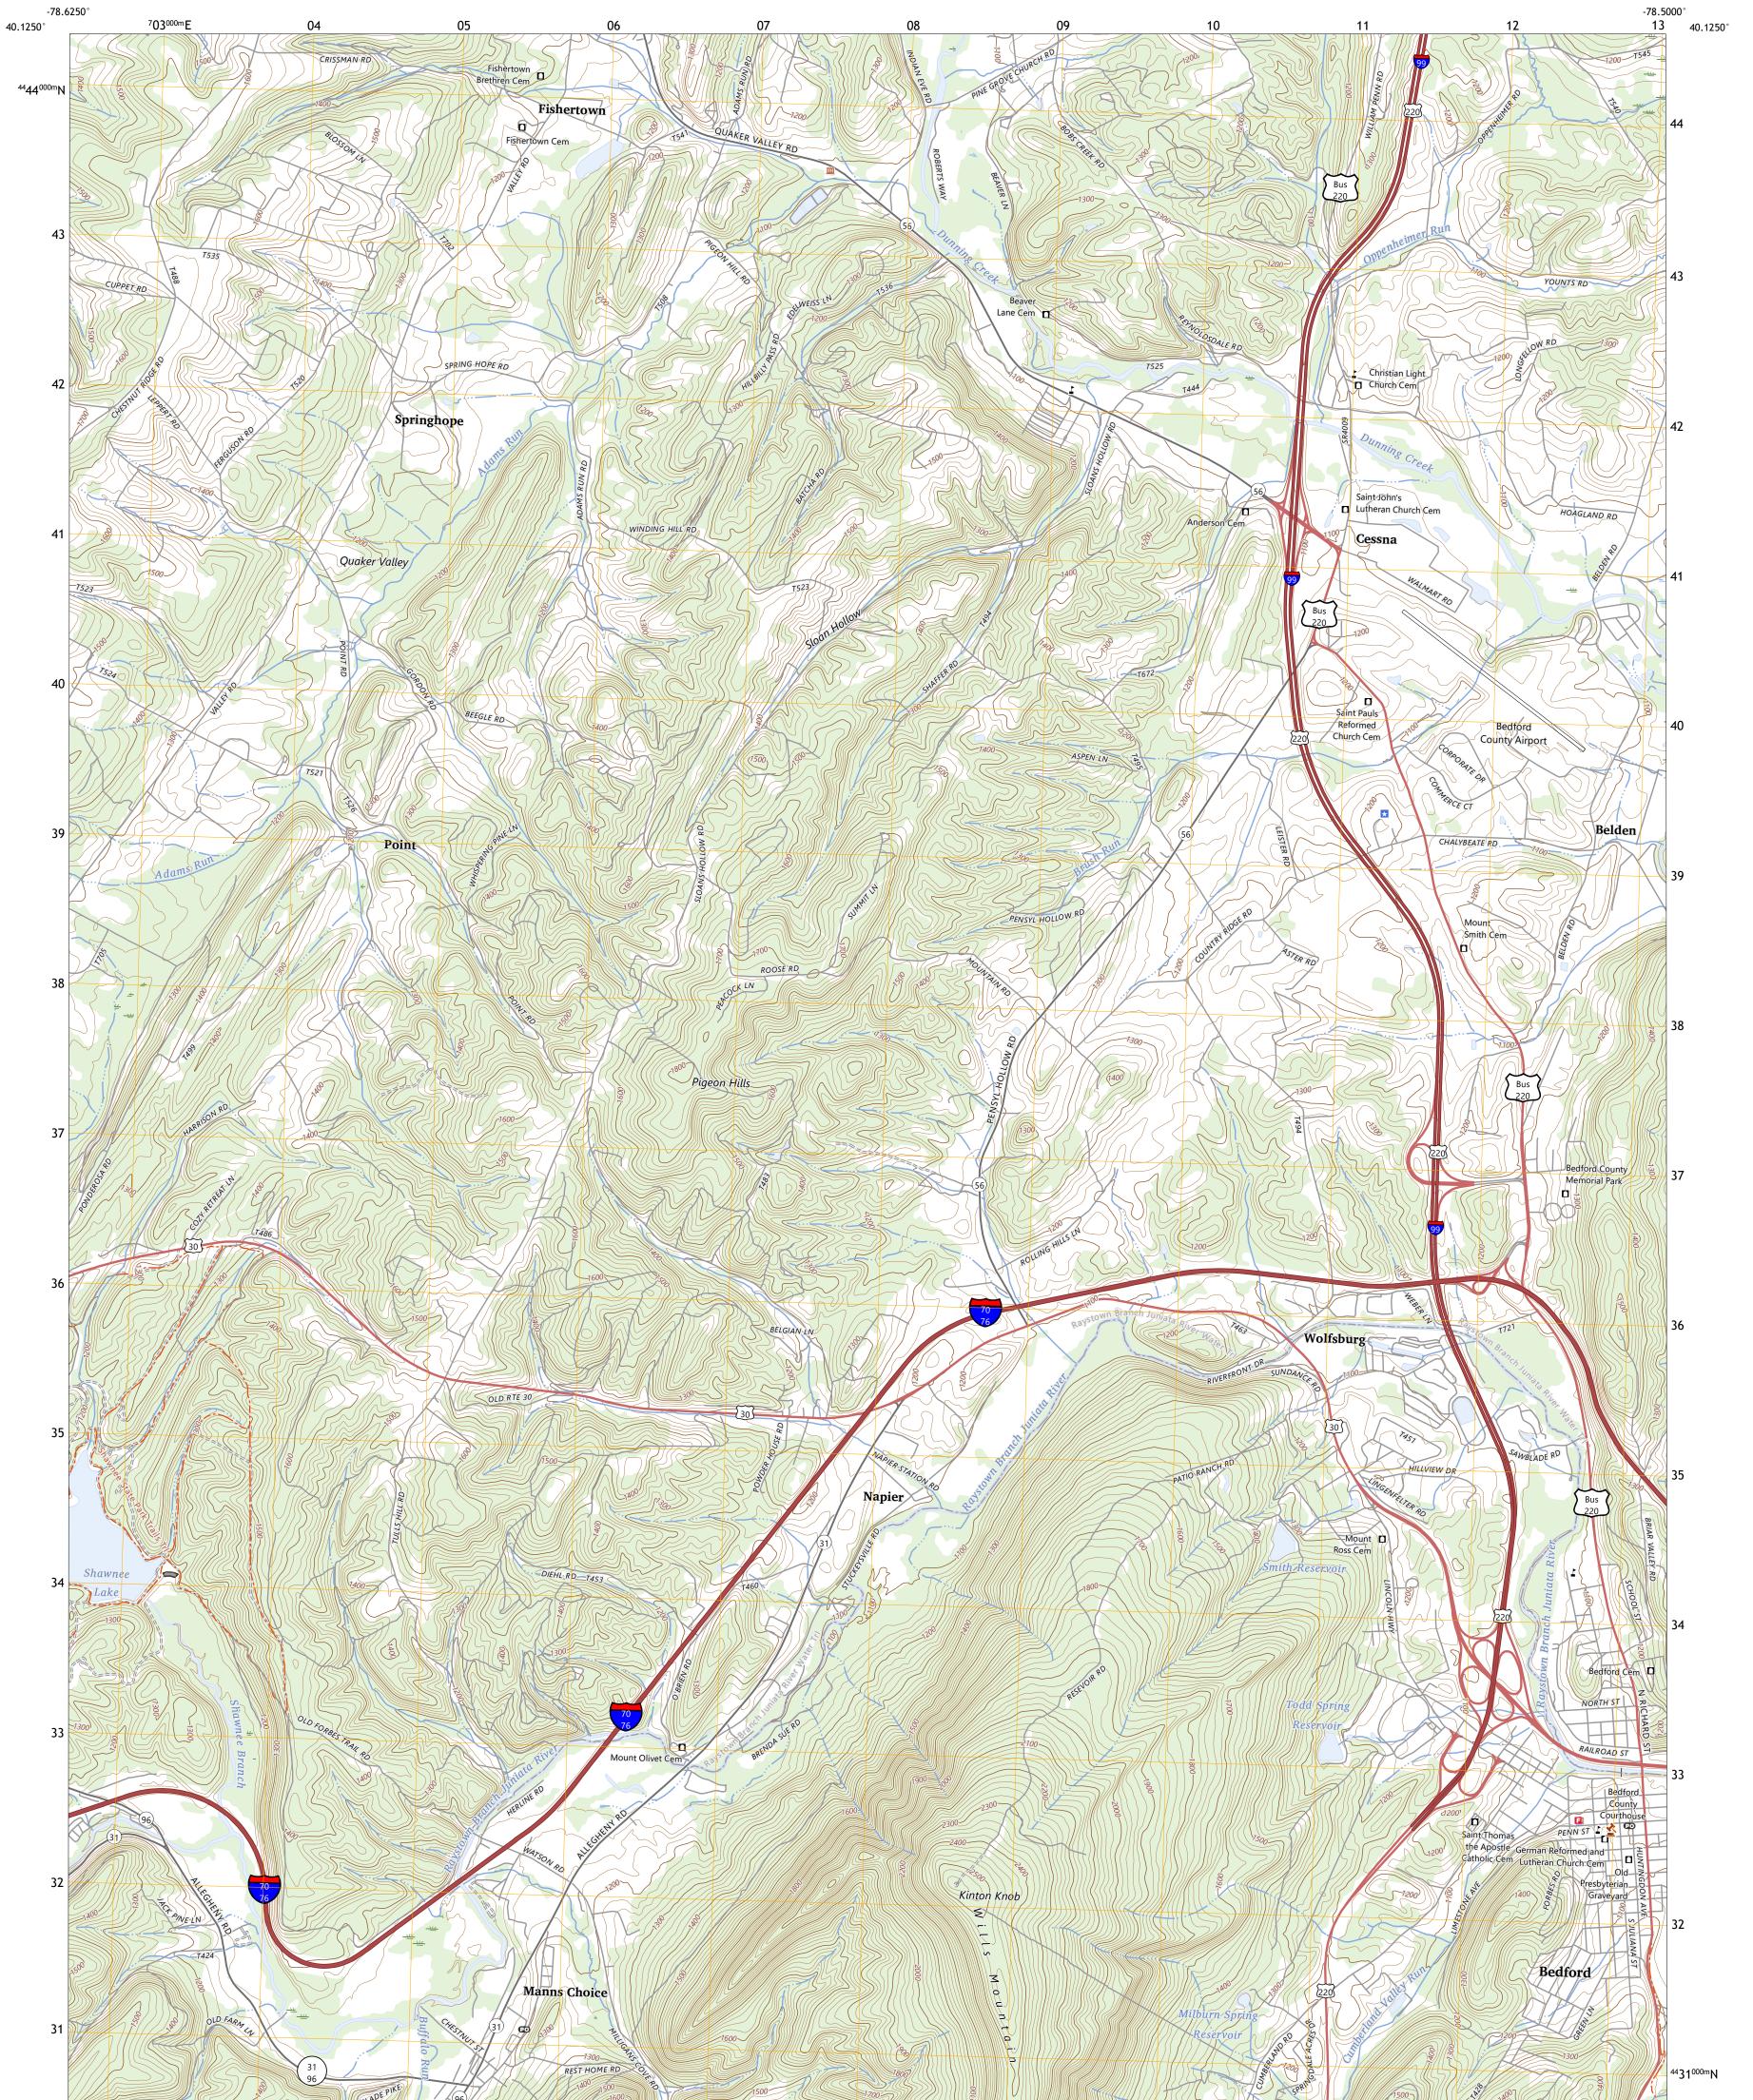

## U.S. DEPARTMENT OF THE INTERIOR U.S. GEOLOGICAL SURVEY









Produced by the United States Geological Survey North American Datum of 1983 (NAD83) World Geodetic System of 1984 (WGS84). Projection and 1 000-meter grid:Universal Transverse Mercator, Zone 17T\17S This map is not a legal document. Boundaries may be generalized for this map scale. Private lands within government reservations may not be shown. Obtain permission before entering private lands.

Imagery......NAIP, September 2017 - December 2017Roads......NAIP, September 2017 - December 2017Roads......Okits, 1979 - 2023Hydrography.....NationalHydrography.....NationalElevationDataset, 2022Boundaries.....MultipleSources; seemetadataFWSNationalWetlandsInventory1977 -1982





BEDFORD, PA

2023