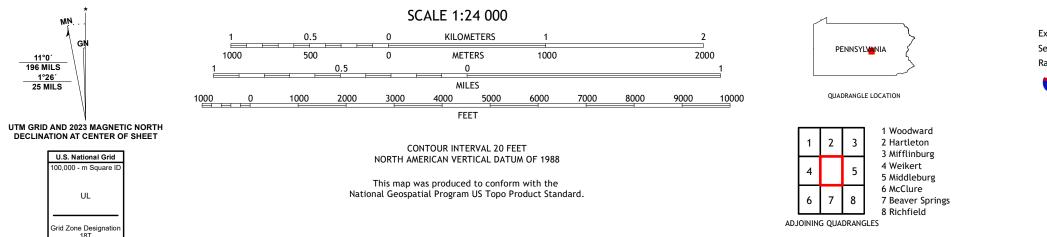

## U.S. DEPARTMENT OF THE INTERIOR U.S. GEOLOGICAL SURVEY

BEAVERTOWN QUADRANGLE PENNSYLVANIA 7.5-MINUTE SERIES

Produced by the United States Geological Survey North American Datum of 1983 (NAD83) World Geodetic System of 1984 (WGS84). Projection and 1 000-meter grid:Universal Transverse Mercator, Zone 18T This map is not a legal document. Boundaries may be generalized for this map scale. Private lands within government reservations may not be shown. Obtain permission before entering private lands.

MN .

11°0′ 196 MILS

1°26′ 25 MILS

GN

UL

Grid Zone Designation 18T

ROAD CLASSIFICATION Expressway Local Connector Local Road Secondary Hwy 🗕 \_\_\_\_\_ \_\_\_\_ Ramp 4WD \_\_\_\_\_ US Route State Route lnterstate Route