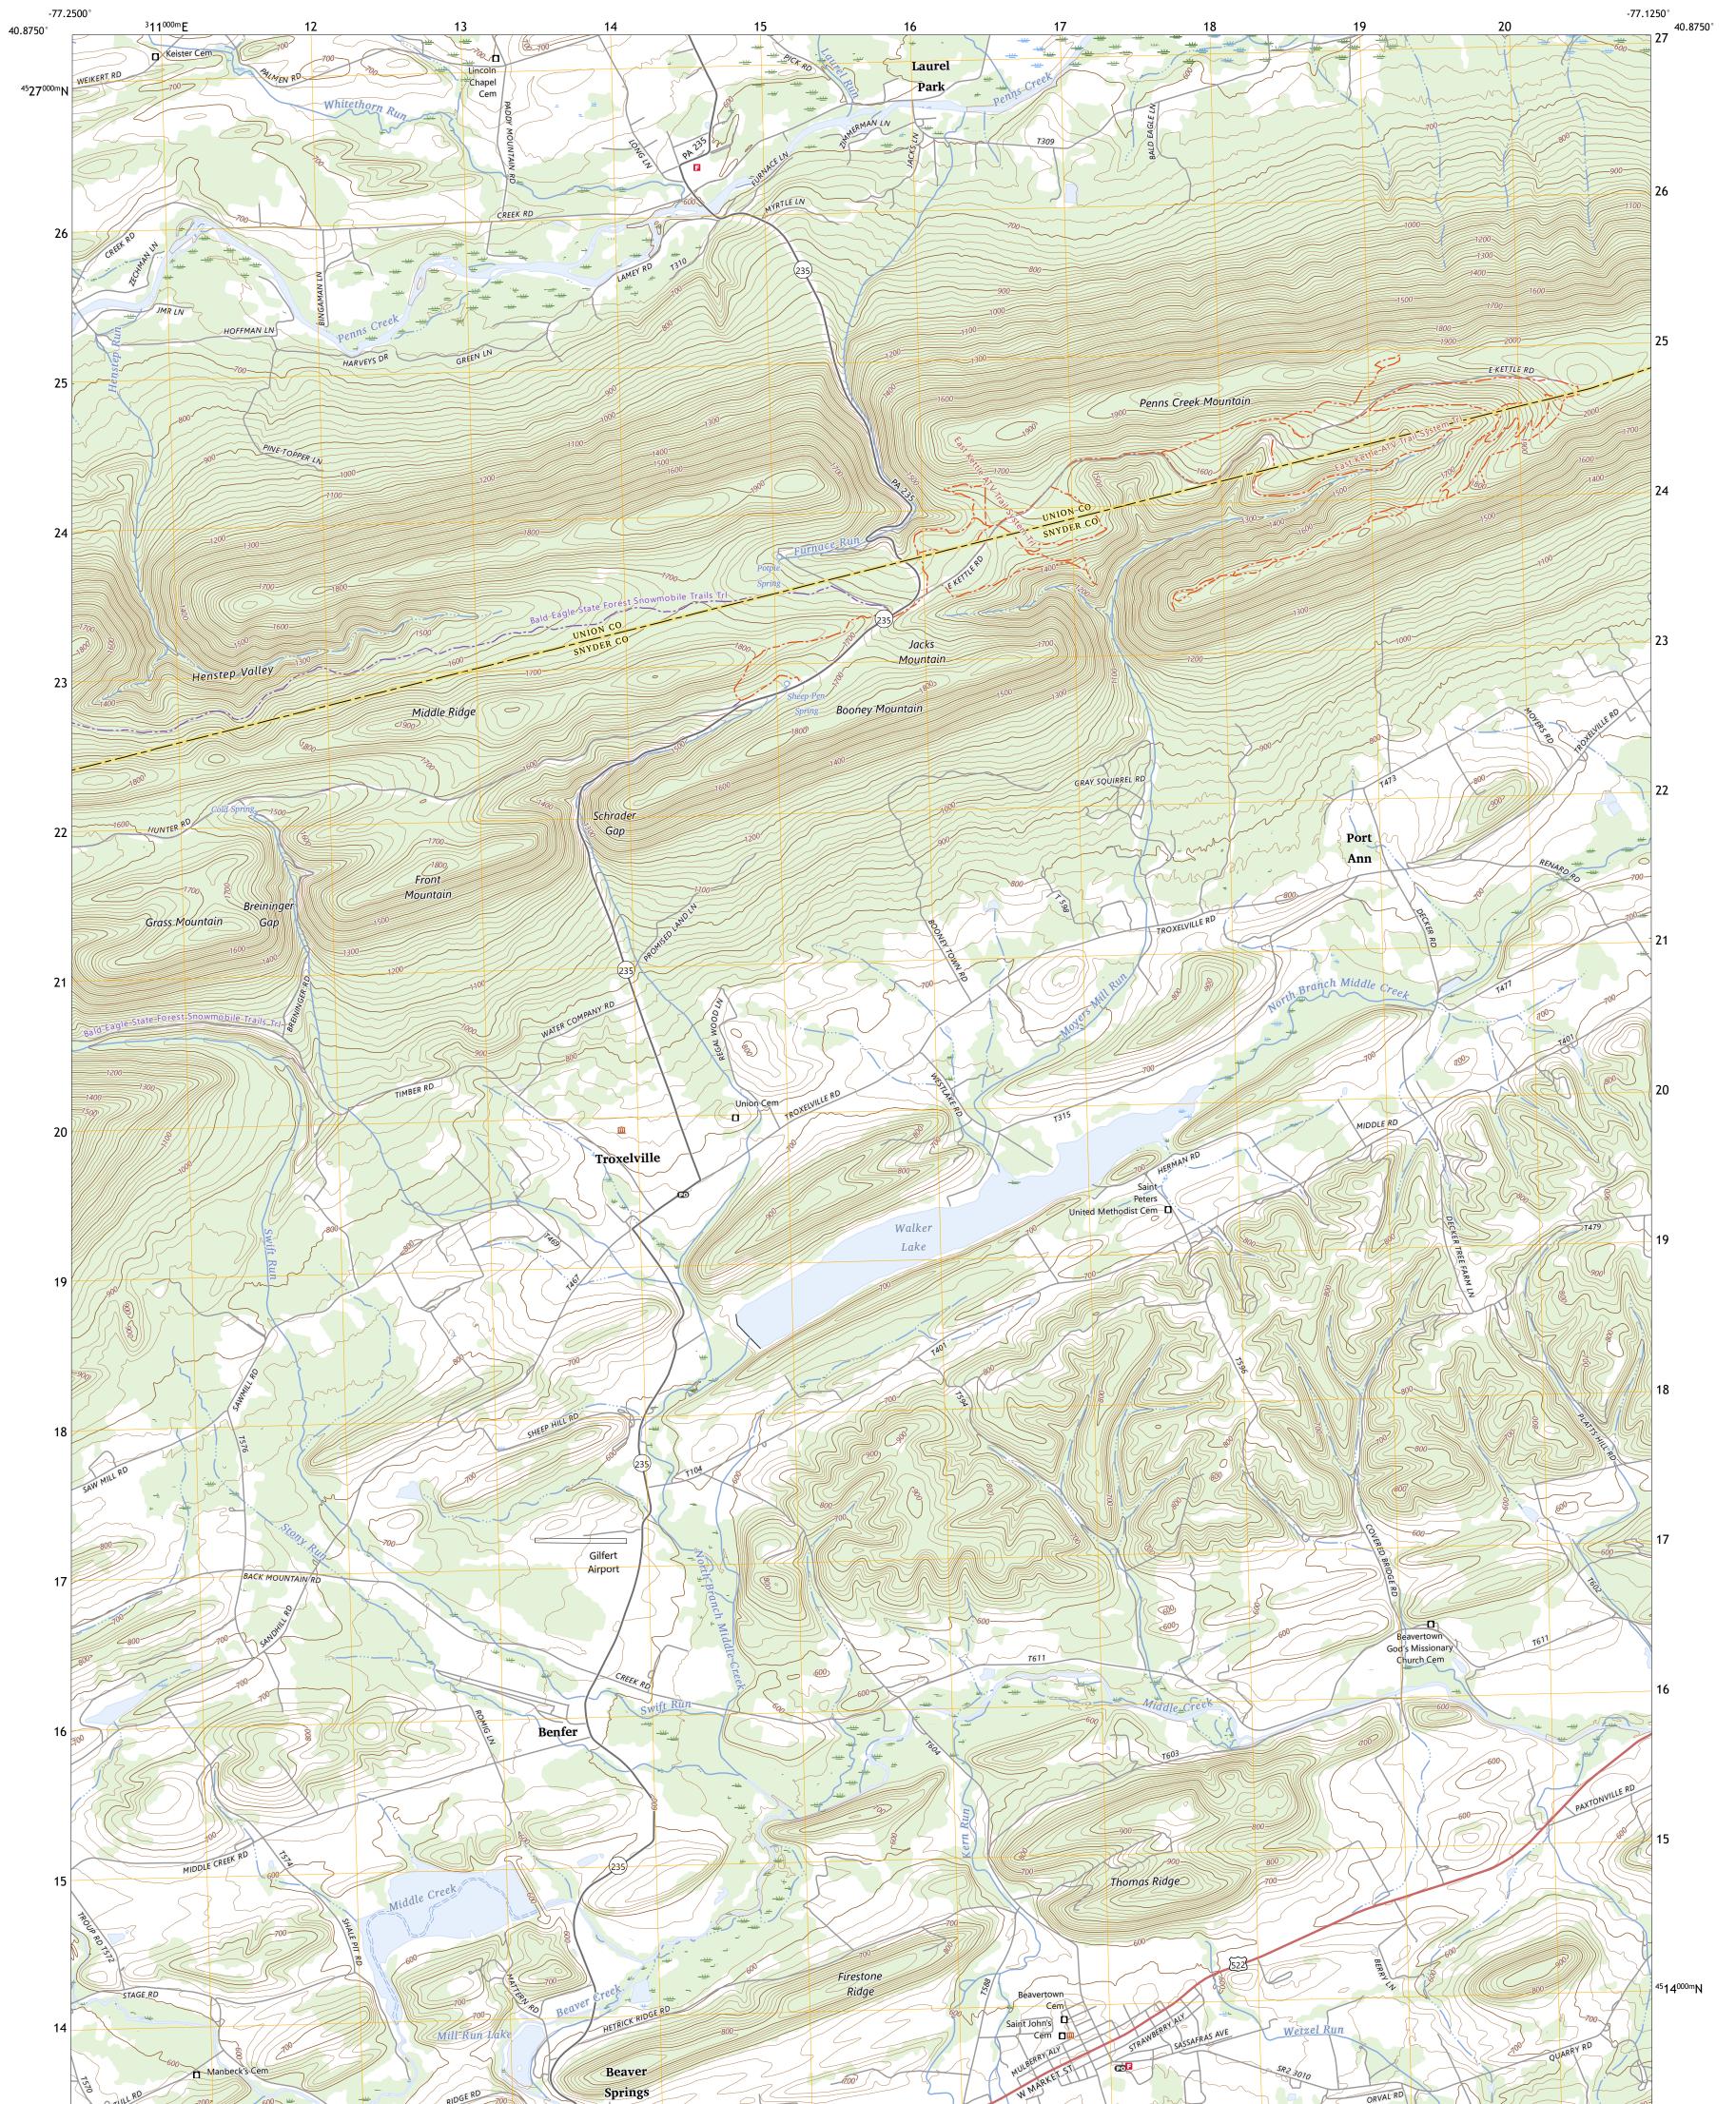

## U.S. DEPARTMENT OF THE INTERIOR U.S. GEOLOGICAL SURVEY



BEAVERTOWN QUADRANGLE PENNSYLVANIA 7.5-MINUTE SERIES





Produced by the United States Geological Survey North American Datum of 1983 (NAD83) World Geodetic System of 1984 (WGS84). Projection and 1 000-meter grid:Universal Transverse Mercator, Zone 18T This map is not a legal document. Boundaries may be generalized for this map scale. Private lands within government reservations may not be shown. Obtain permission before entering private lands.



MN .

11°0′ 196 MILS

1°26′ 25 MILS

GN

UL

Grid Zone Designation 18T



ROAD CLASSIFICATION Expressway Local Connector Local Road Secondary Hwy 🗕 \_\_\_\_\_ \_\_\_\_ Ramp 4WD \_\_\_\_\_ US Route State Route lnterstate Route

BEAVERTOWN, PA

2023