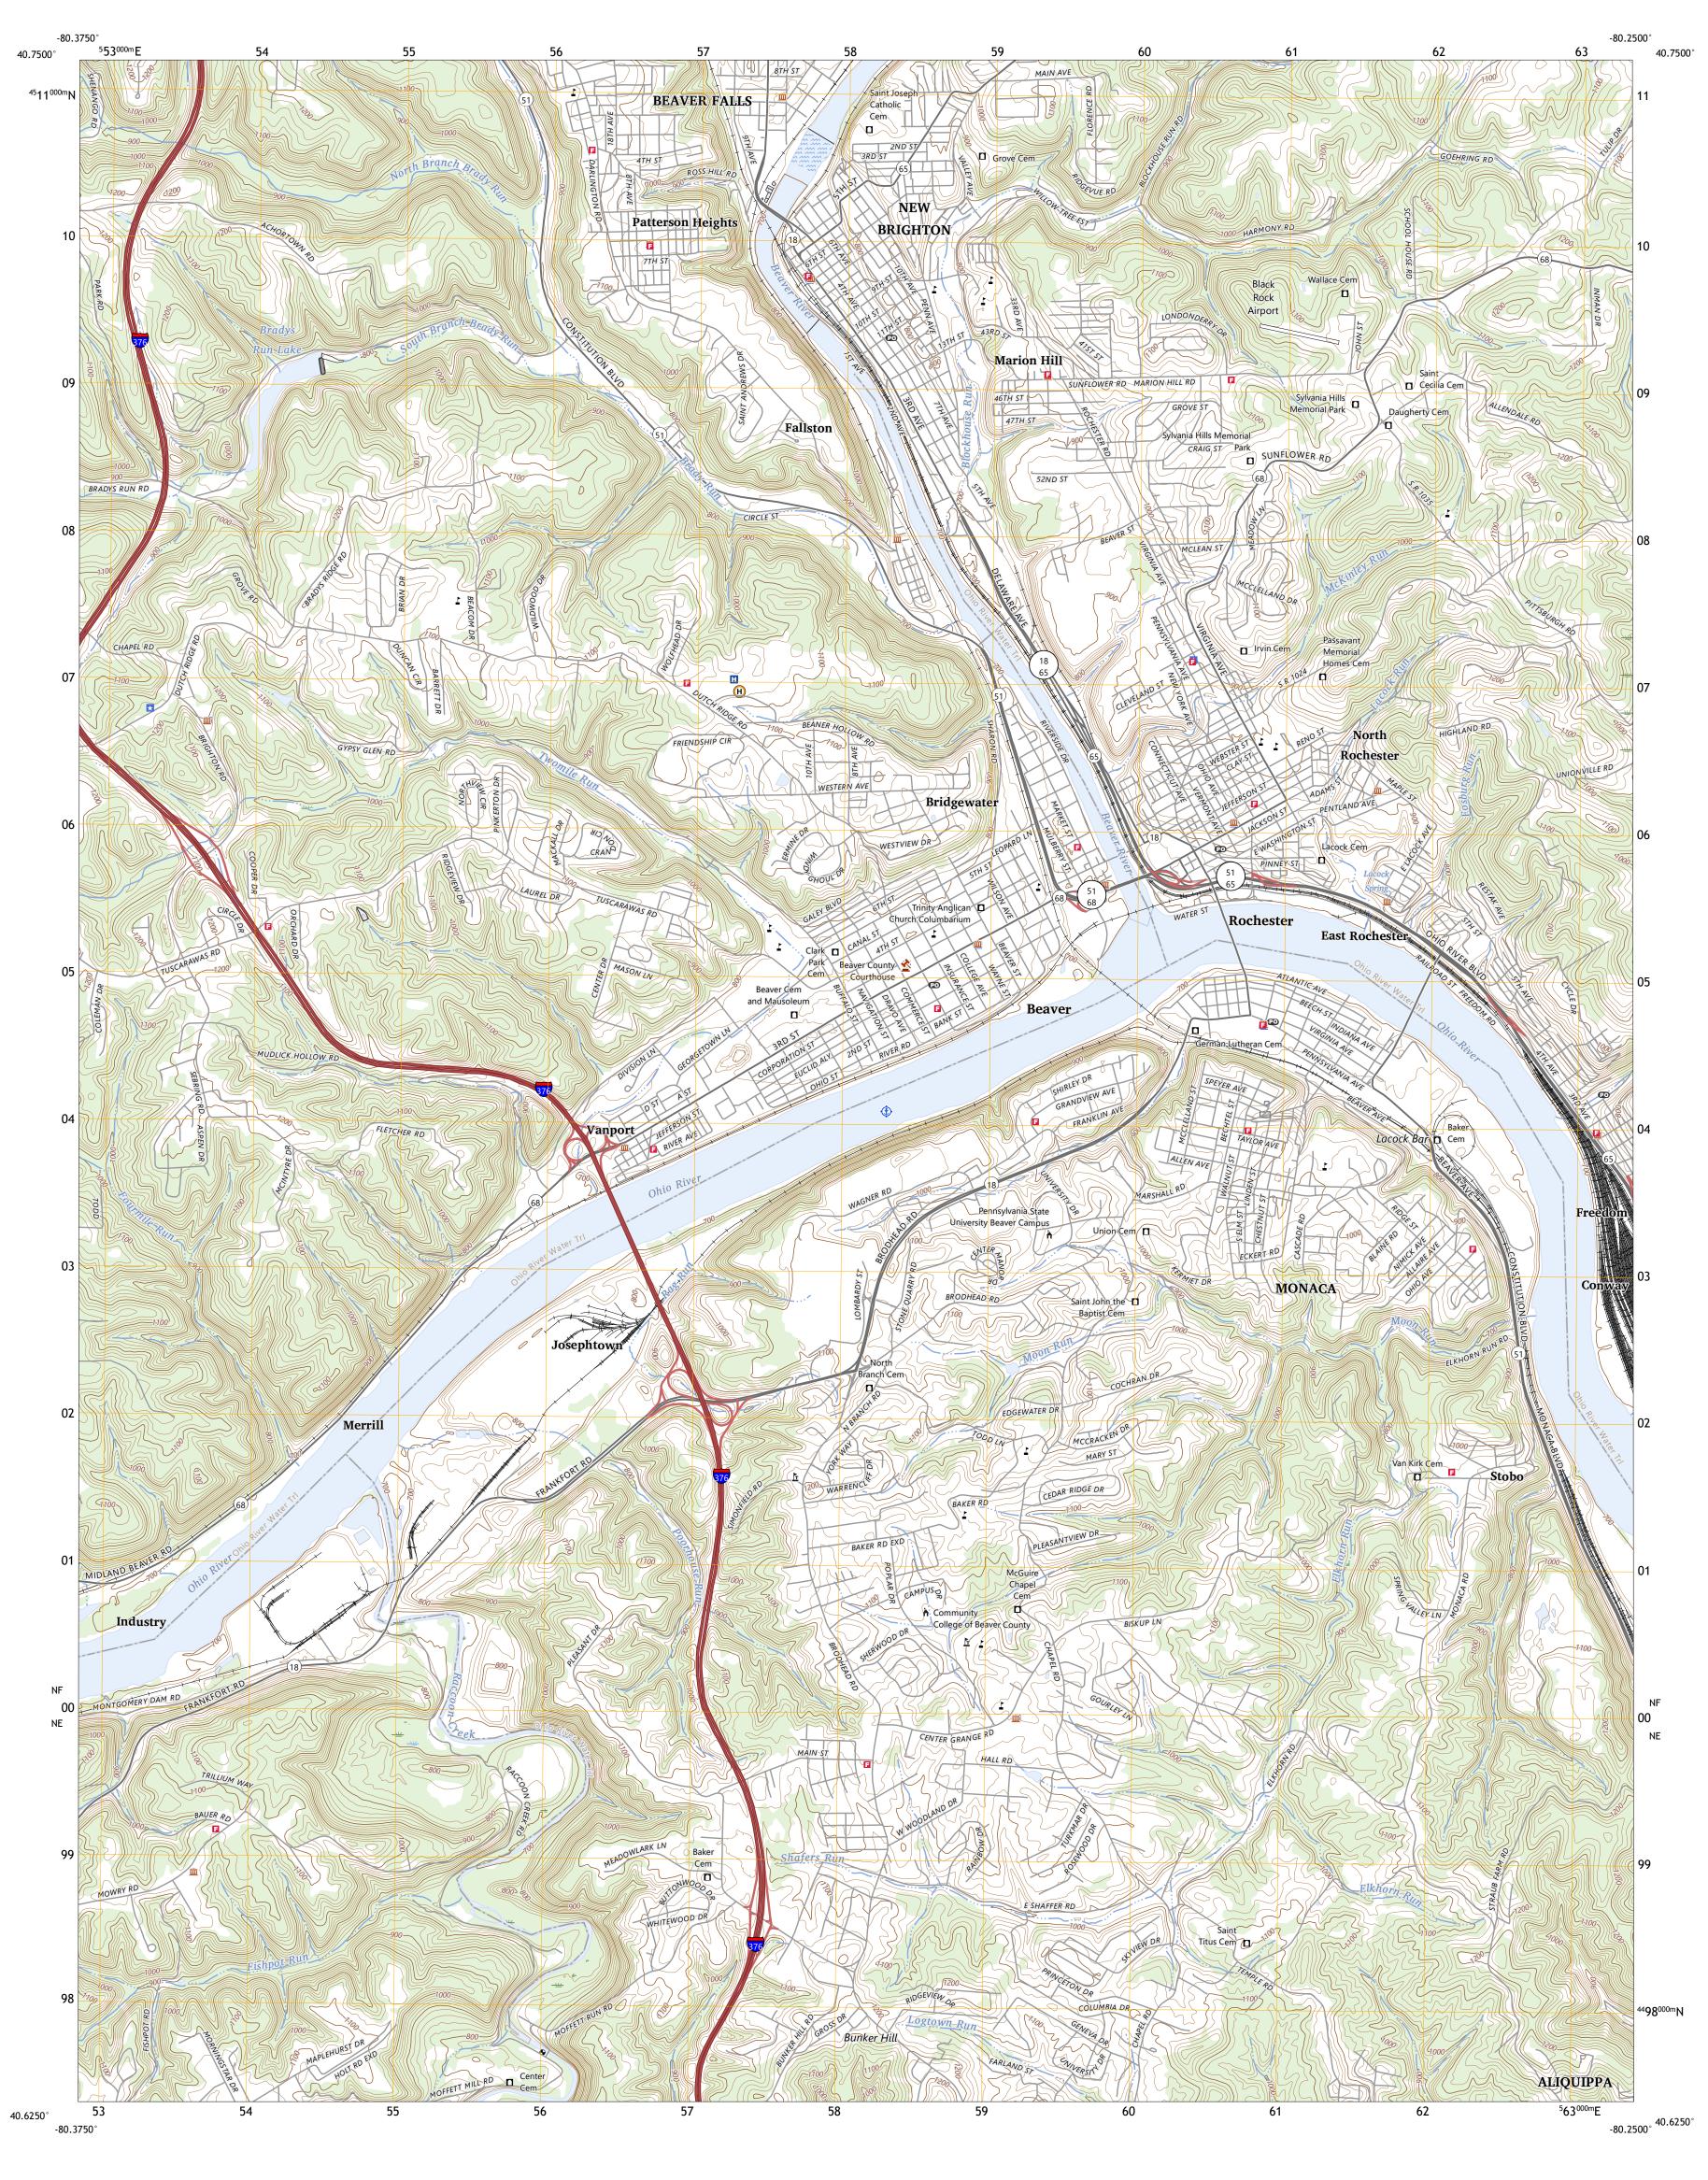

National Geospatial Program US Topo Product Standard.

6 Hookstown

BEAVER, PA

2023

7 Aliquippa

8 Ambridge

ADJOINING QUADRANGLES

Produced by the United States Geological Survey

generalized for this map scale. Private lands within government reservations may not be shown. Obtain permission before

...NAIP, May 2017 - December 2017

NE

Grid Zone Designati 17T

U.S. Census Bureau, 2016 ......GNIS, 1979 - 2023

......National Hydrography Dataset, 2002 - 2023 ......National Elevation Dataset, 2021 .....Multiple sources; see metadata file 2021 - 2022

..FWS National Wetlands Inventory 1982 - 2014

World Geodetic System of 1984 (WGS84). Projection and

1 000-meter grid:Universal Transverse Mercator, Zone 17T

This map is not a legal document. Boundaries may be

North American Datum of