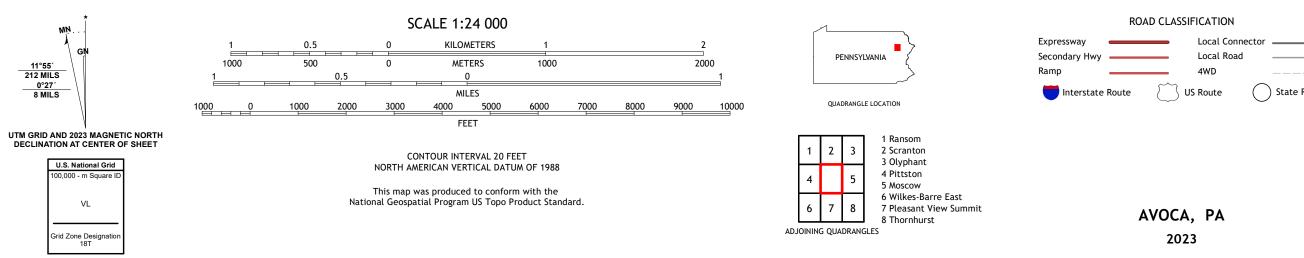

## The National Map US Topo

AVOCA QUADRANGLE PENNSYLVANIA 7.5-MINUTE SERIES

Produced by the United States Geological Survey North American Datum of 1983 (NAD83) World Geodetic System of 1984 (WGS84). Projection and 1 000-meter grid:Universal Transverse Mercator, Zone 18T This map is not a legal document. Boundaries may be generalized for this map scale. Private lands within government reservations may not be shown. Obtain permission before entering private lands.