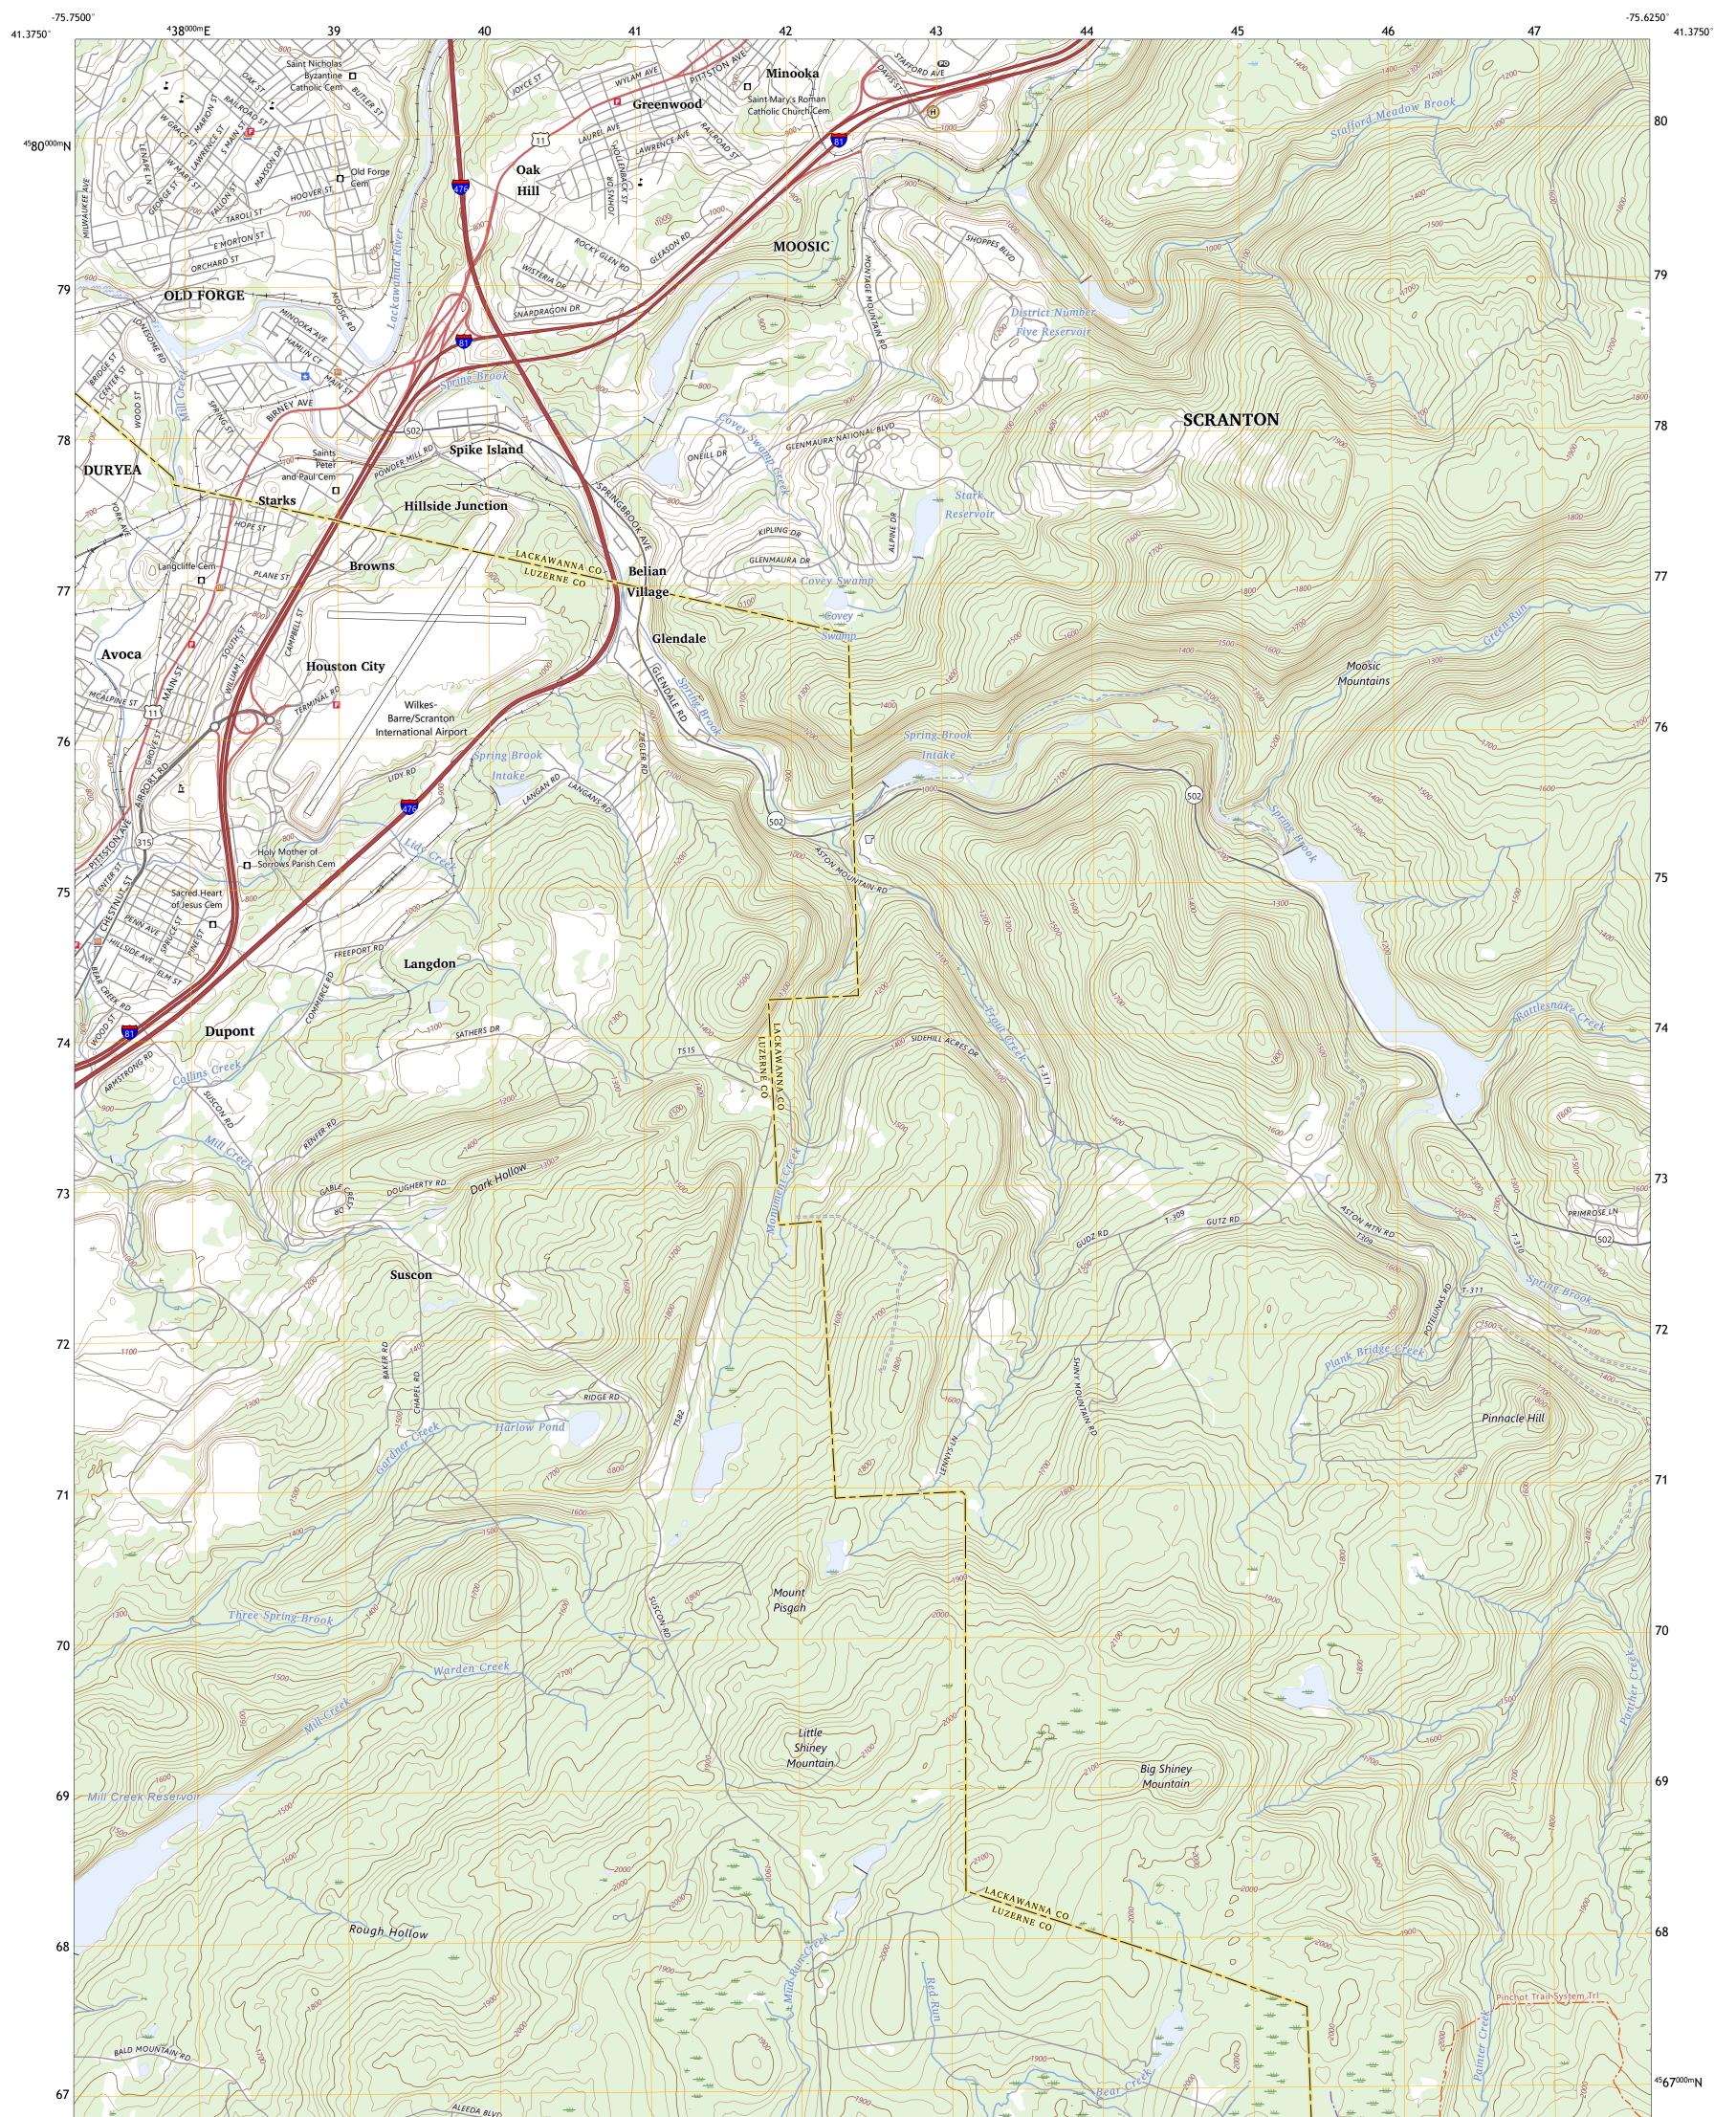

## The National Map US Topo

AVOCA QUADRANGLE PENNSYLVANIA 7.5-MINUTE SERIES

Produced by the United States Geological Survey North American Datum of 1983 (NAD83) World Geodetic System of 1984 (WGS84). Projection and 1 000-meter grid:Universal Transverse Mercator, Zone 18T This map is not a legal document. Boundaries may be generalized for this map scale. Private lands within government reservations may not be shown. Obtain permission before entering private lands.