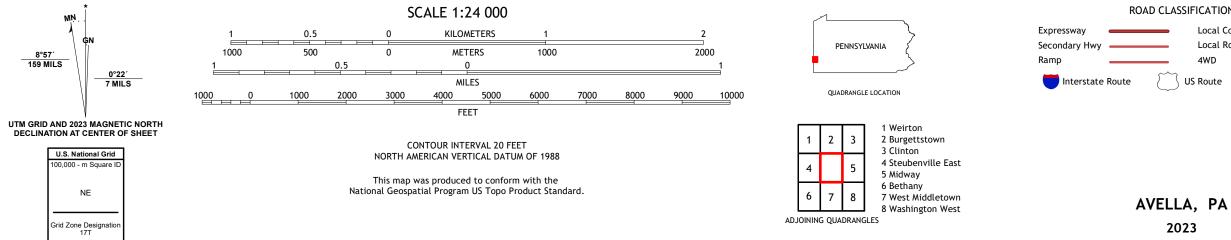

AVELLA QUADRANGLE PENNSYLVANIA - WASHINGTON COUNTY 7.5-MINUTE SERIES

Produced by the United States Geological Survey North American Datum of 1983 (NAD83) World Geodetic System of 1984 (WGS84). Projection and 1 000-meter grid:Universal Transverse Mercator, Zone 17T This map is not a legal document. Boundaries may be generalized for this map scale. Private lands within government reservations may not be shown. Obtain permission before entering private lands.

Imagery..... Roads...... Names..... Hydrography..... Contours.... Boundaries.... ..FWS National Wetlands Inventory 1982 - 1985 Wetlands....

ROAD CLASSIFICATION Local Connector Local Road \_\_\_\_ 4WD US Route State Route