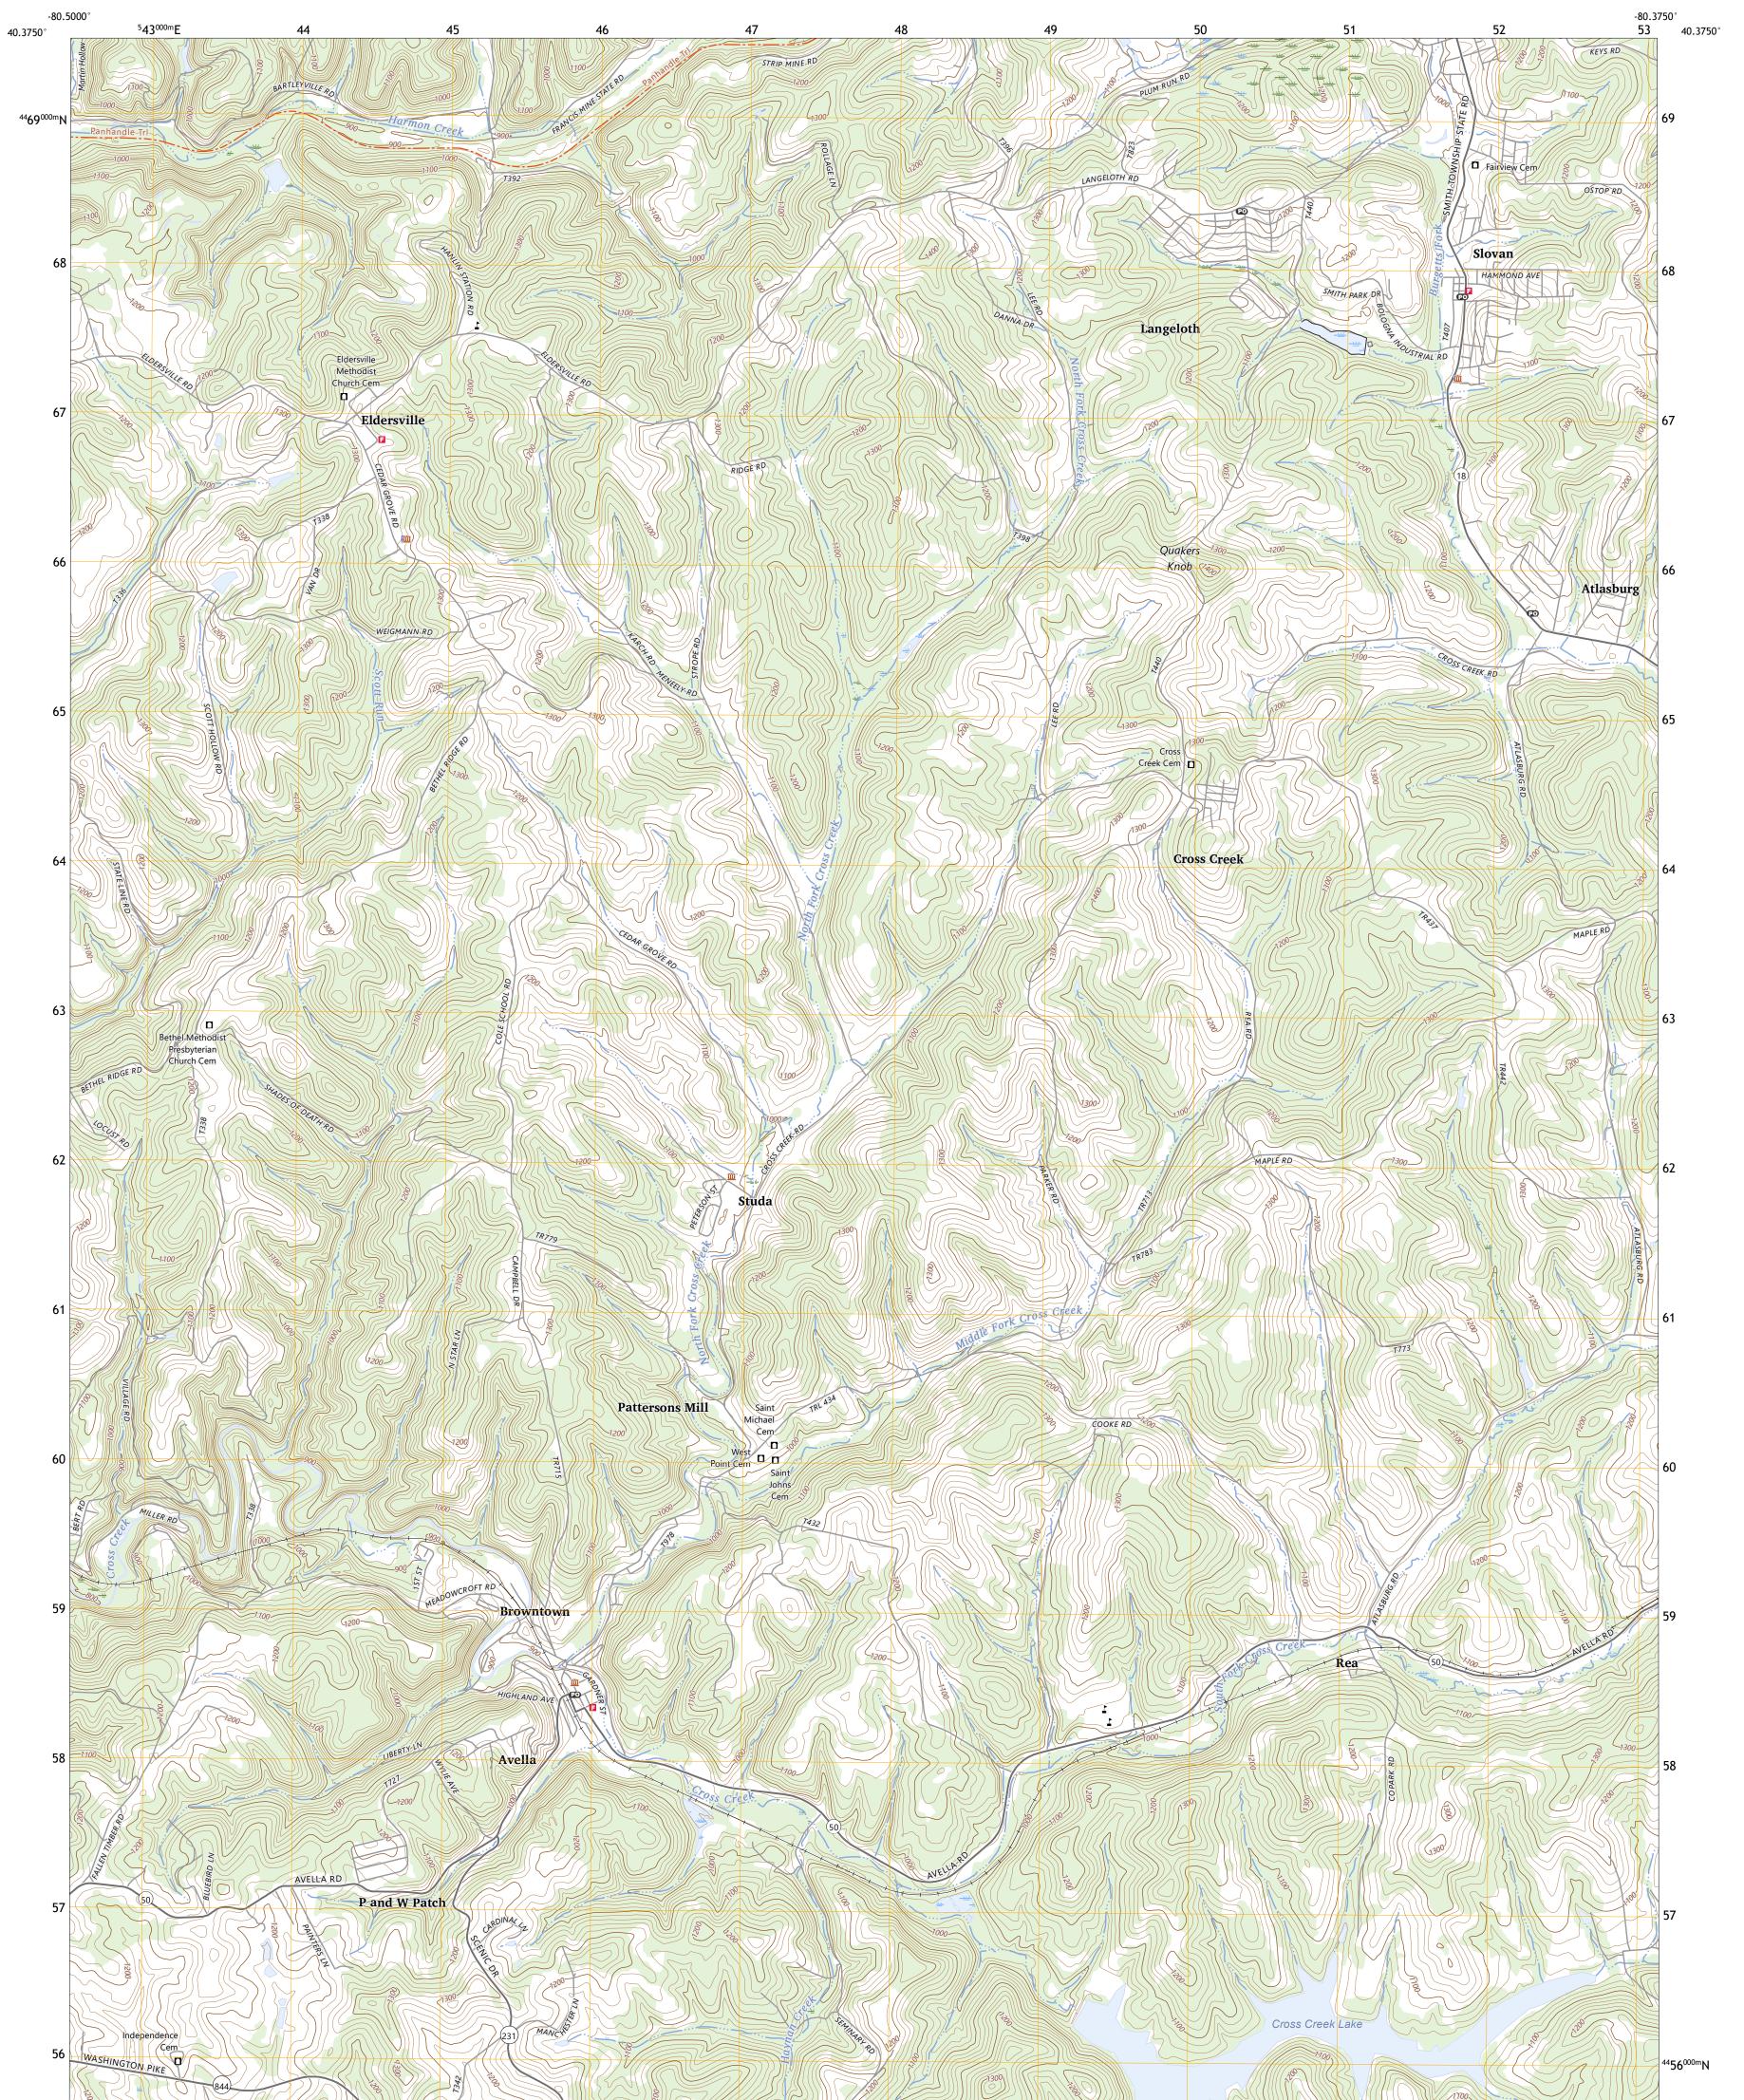

AVELLA QUADRANGLE PENNSYLVANIA - WASHINGTON COUNTY 7.5-MINUTE SERIES

Produced by the United States Geological Survey North American Datum of 1983 (NAD83) World Geodetic System of 1984 (WGS84). Projection and 1 000-meter grid:Universal Transverse Mercator, Zone 17T This map is not a legal document. Boundaries may be generalized for this map scale. Private lands within government reservations may not be shown. Obtain permission before entering private lands.

Imagery..... Roads...... Names..... Hydrography..... Contours.... Boundaries.... ..FWS National Wetlands Inventory 1982 - 1985 Wetlands....

ROAD CLASSIFICATION Local Connector Local Road \_\_\_\_ 4WD US Route State Route