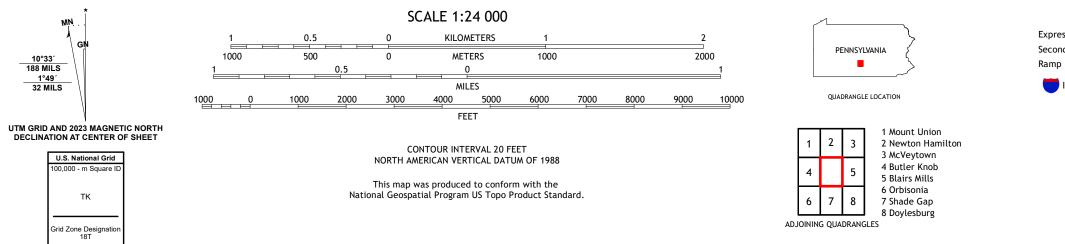

Imagery.... Roads..... Names..... Hydrography..... Contours.. Boundaries.... ..FWS National Wetlands Inventory 1983 Wetlands...

MN

10°33′ 188 MILS

1°49´ 32 MILS

GI

AUGHWICK, PA

2023