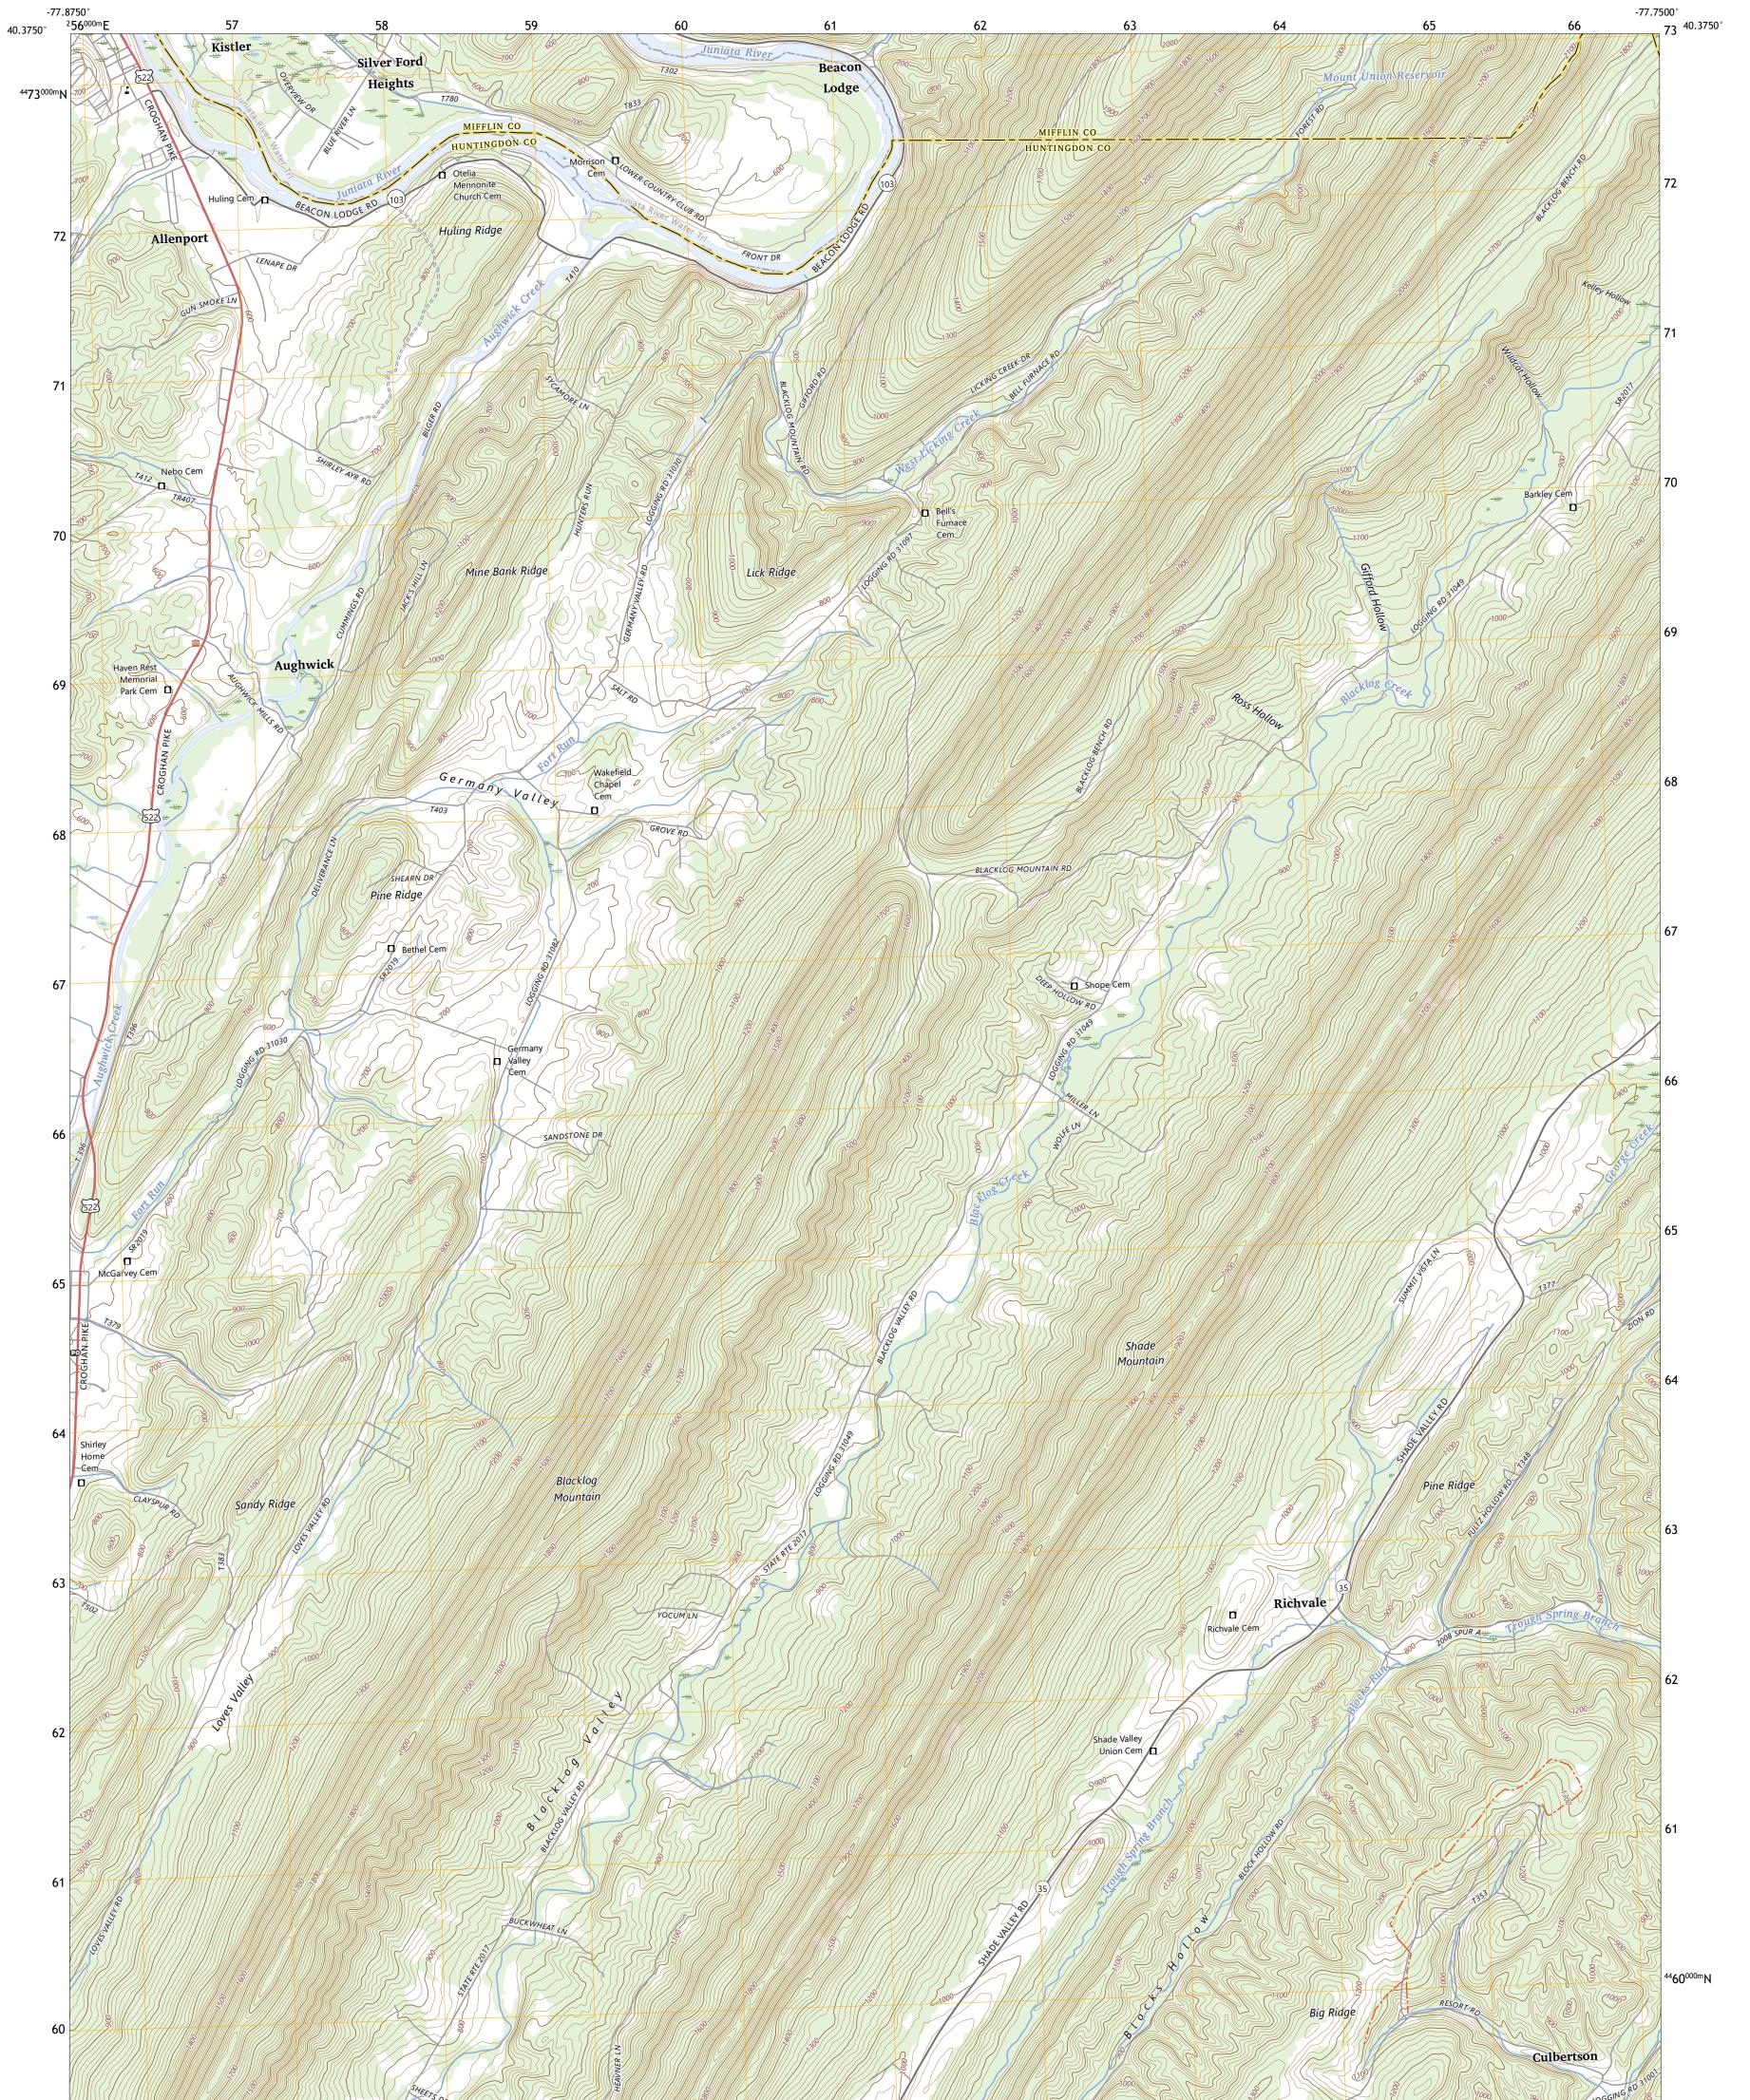

AUGHWICK QUADRANGLE PENNSYLVANIA 7.5-MINUTE SERIES

Produced by the United States Geological Survey North American Datum of 1983 (NAD83) World Geodetic System of 1984 (WGS84). Projection and 1 000-meter grid:Universal Transverse Mercator, Zone 18T This map is not a legal document. Boundaries may be generalized for this map scale. Private lands within government reservations may not be shown. Obtain permission before entering private lands.

Imagery.... Roads..... Names..... Hydrography..... Contours.. Boundaries.... ..FWS National Wetlands Inventory 1983 Wetlands...

MN

10°33′ 188 MILS

1°49´ 32 MILS

GI

AUGHWICK, PA

2023