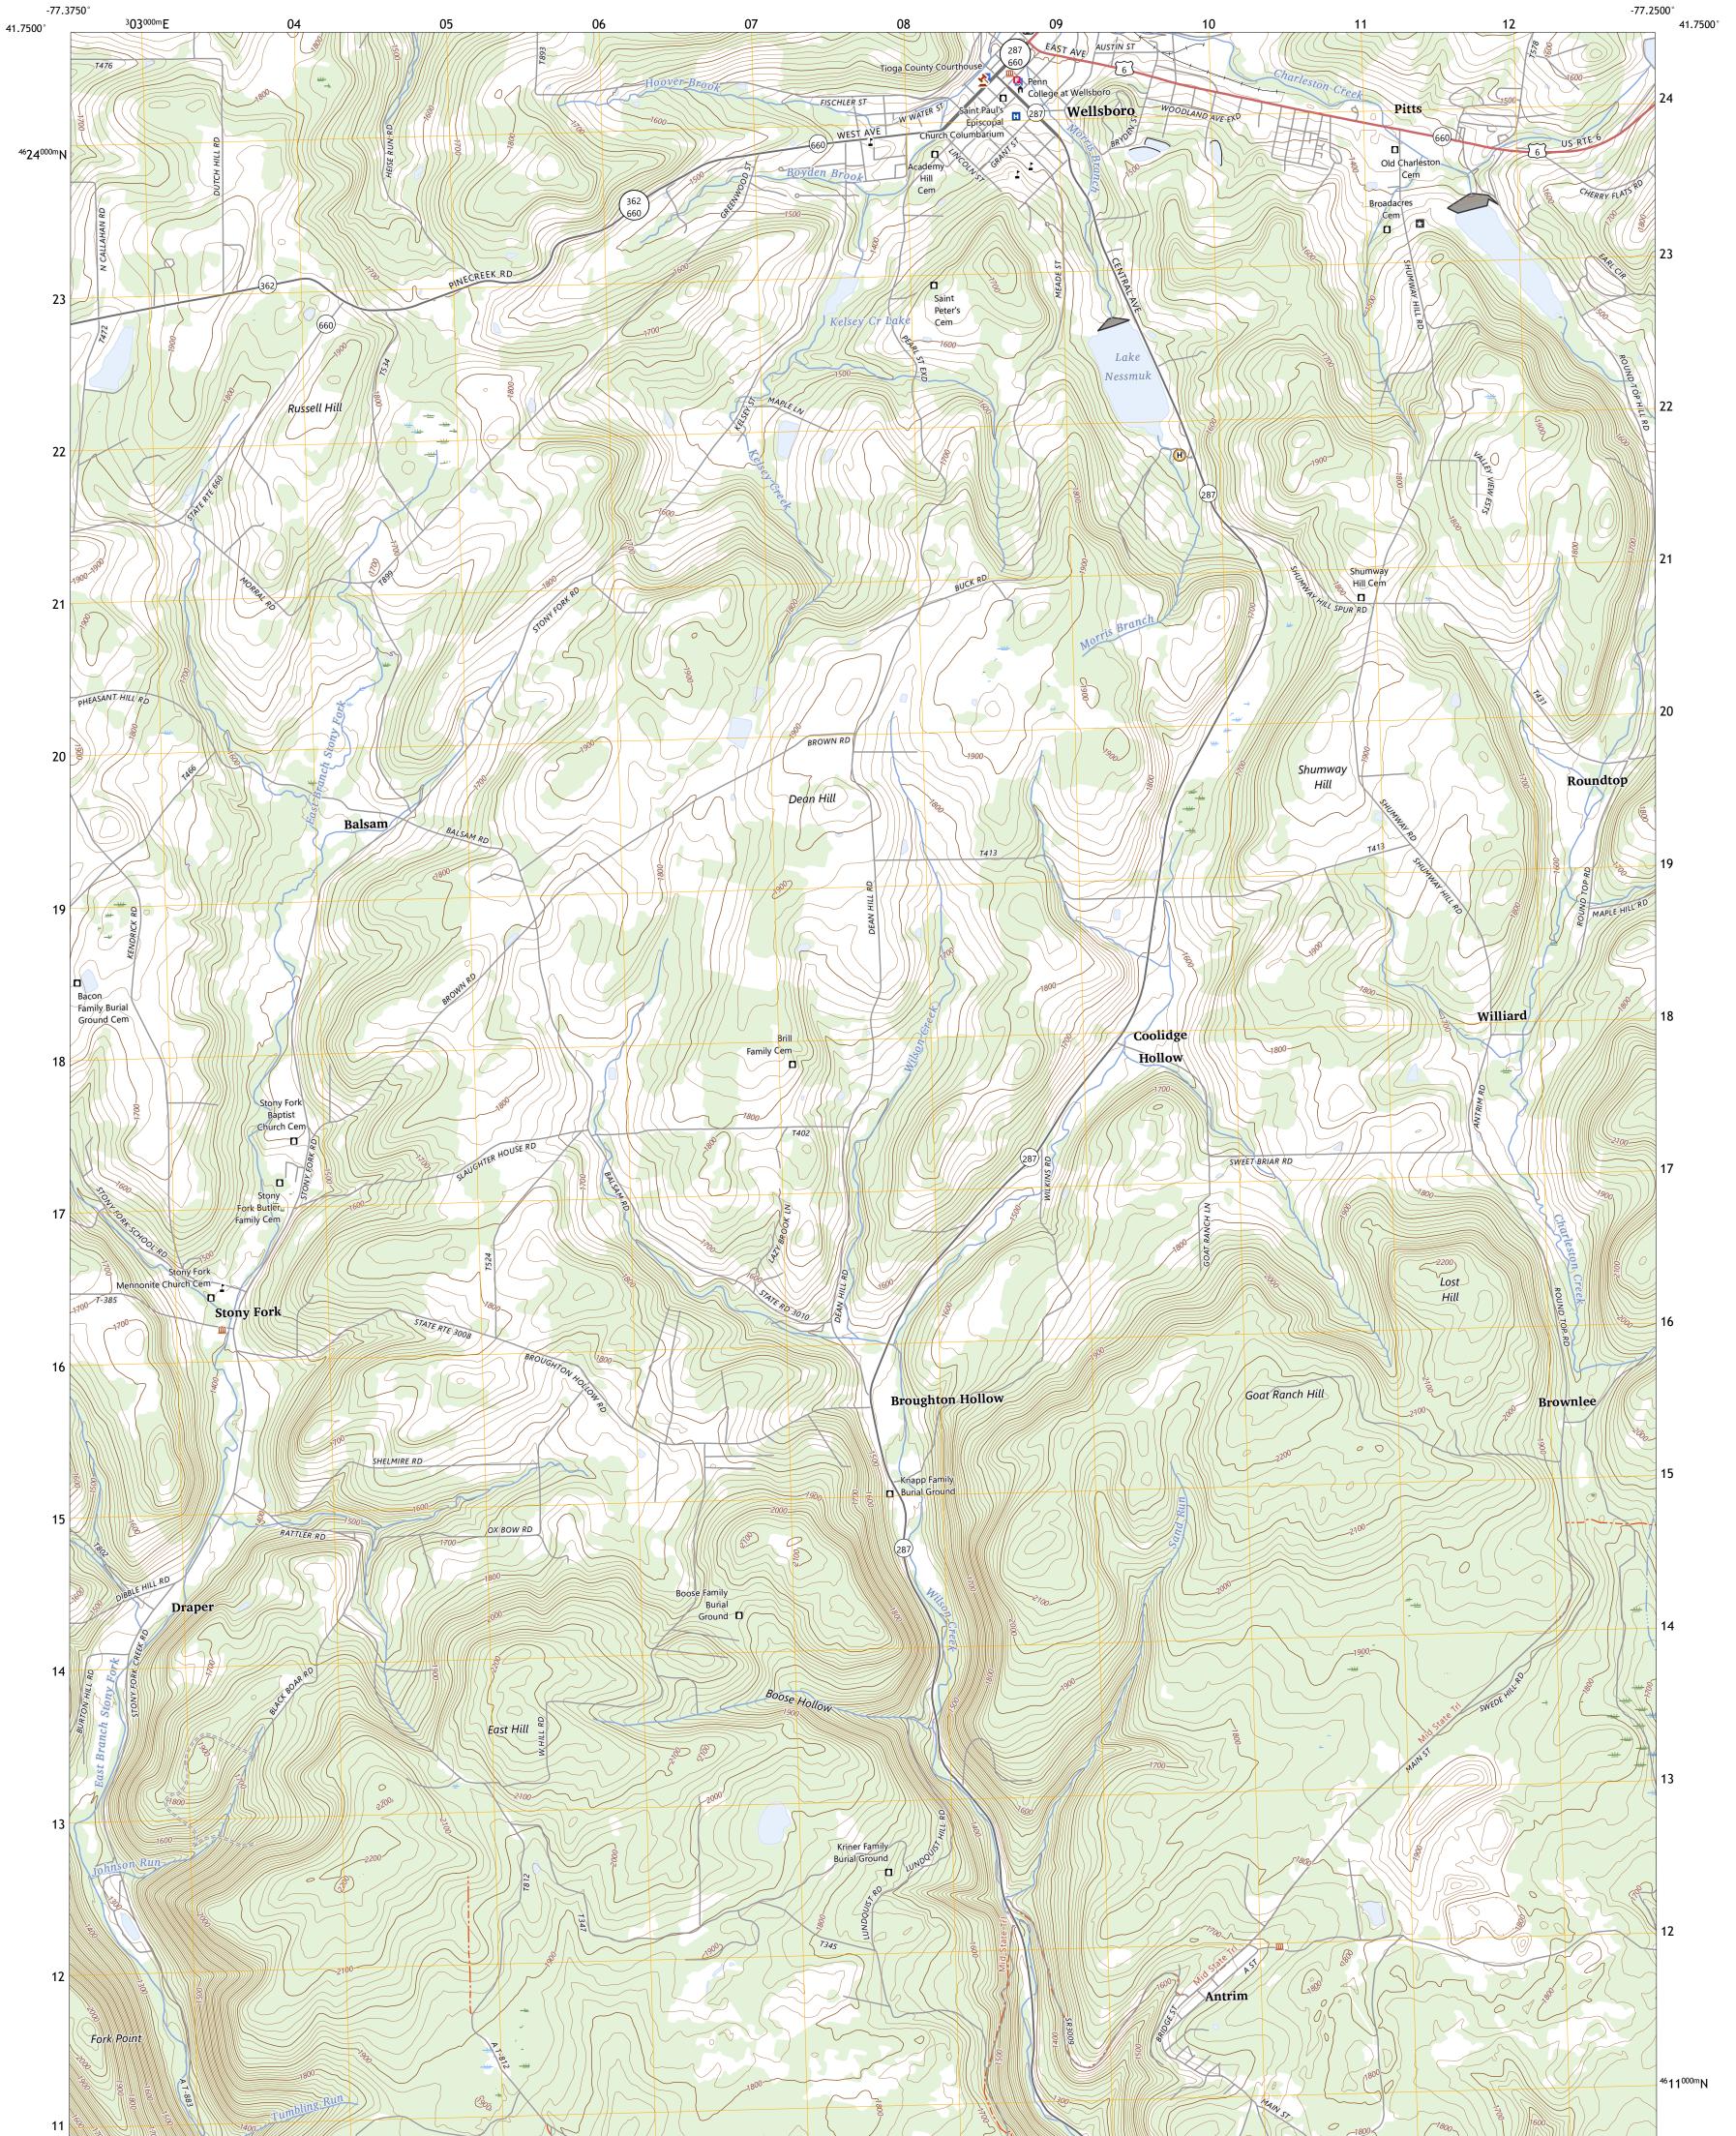

U.S. DEPARTMENT OF THE INTERIOR U.S. GEOLOGICAL SURVEY



ANTRIM QUADRANGLE PENNSYLVANIA - TIOGA COUNTY 7.5-MINUTE SERIES





Produced by the United States Geological Survey North American Datum of 1983 (NAD83) World Geodetic System of 1984 (WGS84). Projection and 1 000-meter grid:Universal Transverse Mercator, Zone 18T This map is not a legal document. Boundaries may be generalized for this map scale. Private lands within government reservations may not be shown. Obtain permission before entering private lands.

Imagery.... Roads..... Names..... Hydrography..... Contours.. Boundaries.... ..FWS Wetlands 1983 Wetlands... National Inventory

11°6´ 197 MILS

1°32′ 27 MILS





ANTRIM, PA

2023