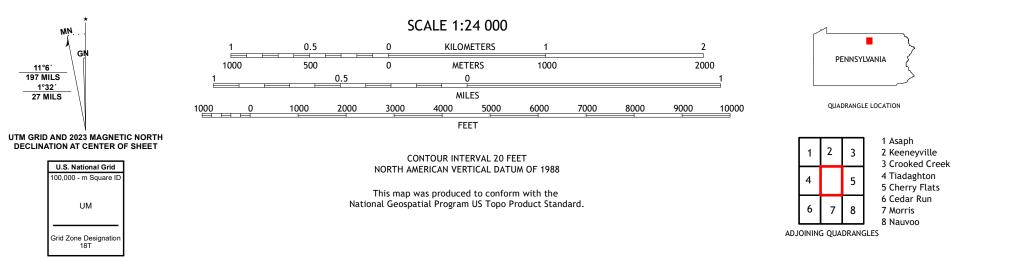

Imagery.... Roads..... Names..... Hydrography..... Contours.. Boundaries.... ..FWS Wetlands 1983 Wetlands... National Inventory

11°6´ 197 MILS

1°32′ 27 MILS

ANTRIM, PA

2023