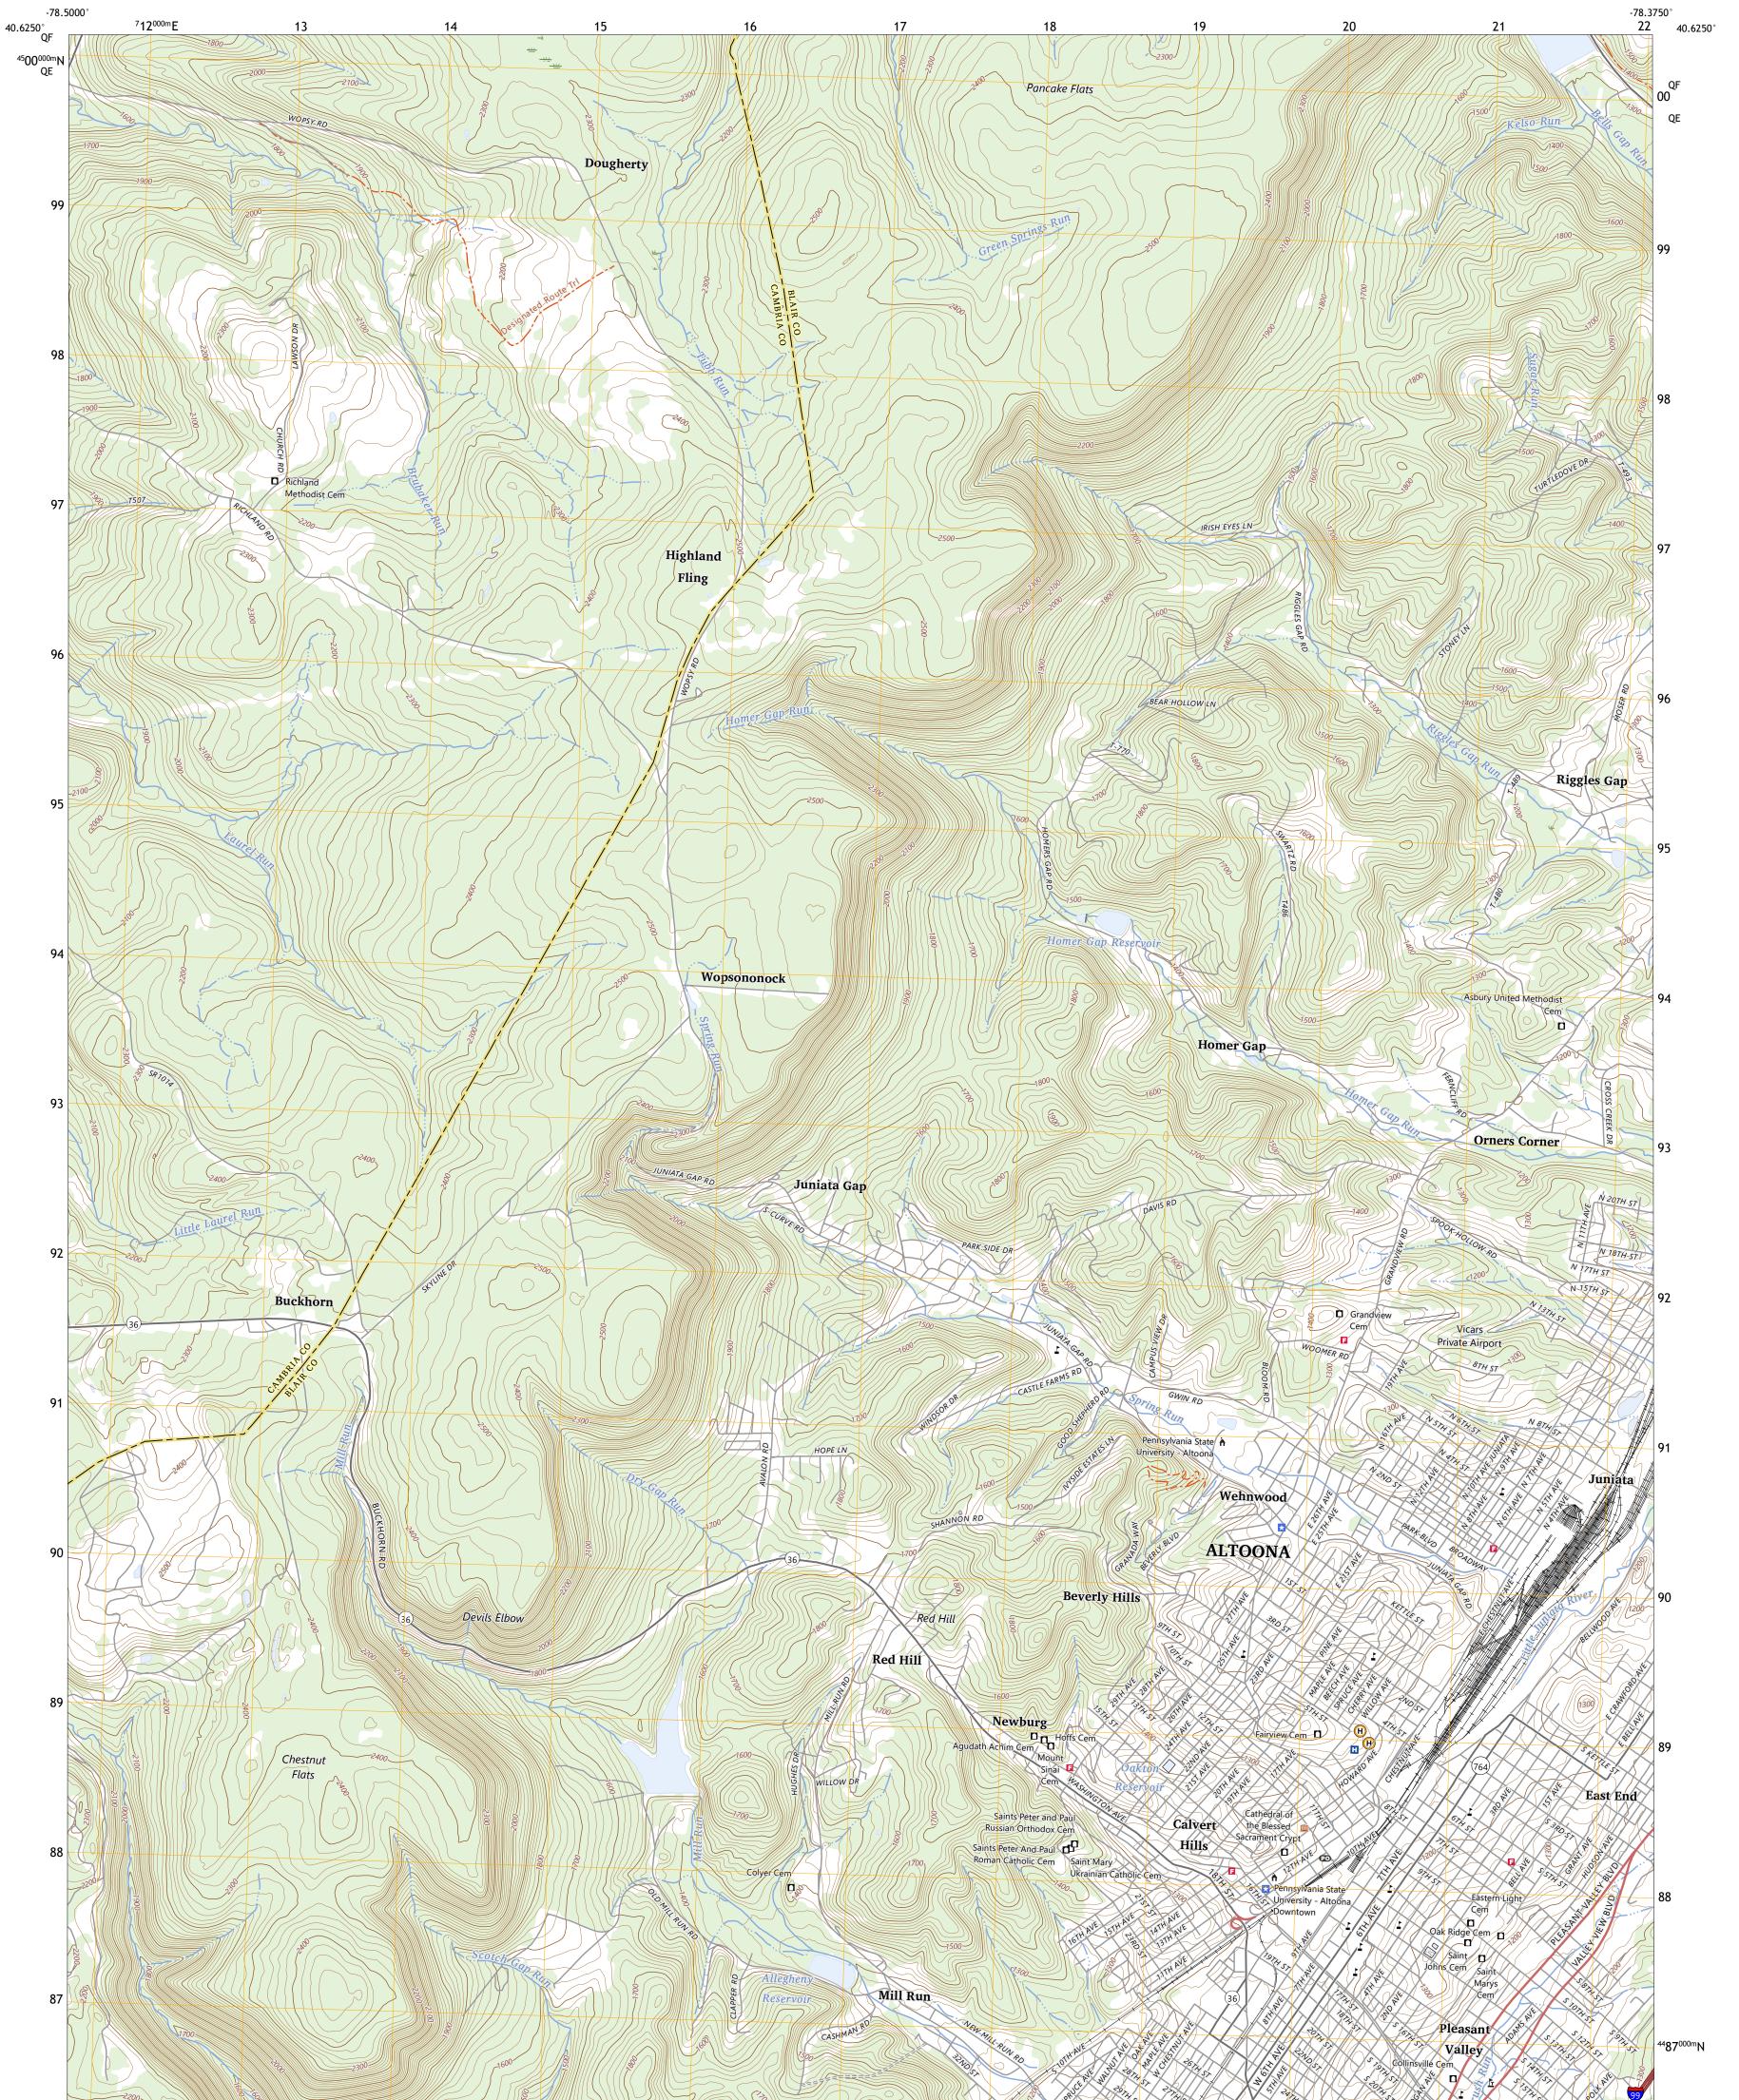

## U.S. DEPARTMENT OF THE INTERIOR U.S. GEOLOGICAL SURVEY

ALTOONA QUADRANGLE PENNSYLVANIA 7.5-MINUTE SERIES

Produced by the United States Geological Survey North American Datum of 1983 (NAD83) World Geodetic System of 1984 (WGS84). Projection and 1 000-meter grid:Universal Transverse Mercator, Zone 17T This map is not a legal document. Boundaries may be generalized for this map scale. Private lands within government reservations may not be shown. Obtain permission before entering private lands.