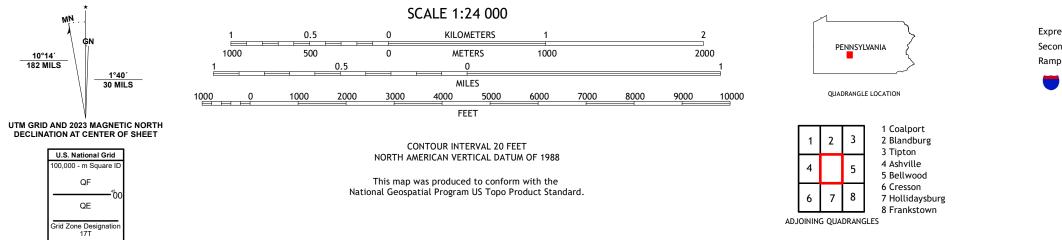

## U.S. DEPARTMENT OF THE INTERIOR U.S. GEOLOGICAL SURVEY

ALTOONA QUADRANGLE PENNSYLVANIA 7.5-MINUTE SERIES

Produced by the United States Geological Survey North American Datum of 1983 (NAD83) World Geodetic System of 1984 (WGS84). Projection and 1 000-meter grid:Universal Transverse Mercator, Zone 17T This map is not a legal document. Boundaries may be generalized for this map scale. Private lands within government reservations may not be shown. Obtain permission before entering private lands.