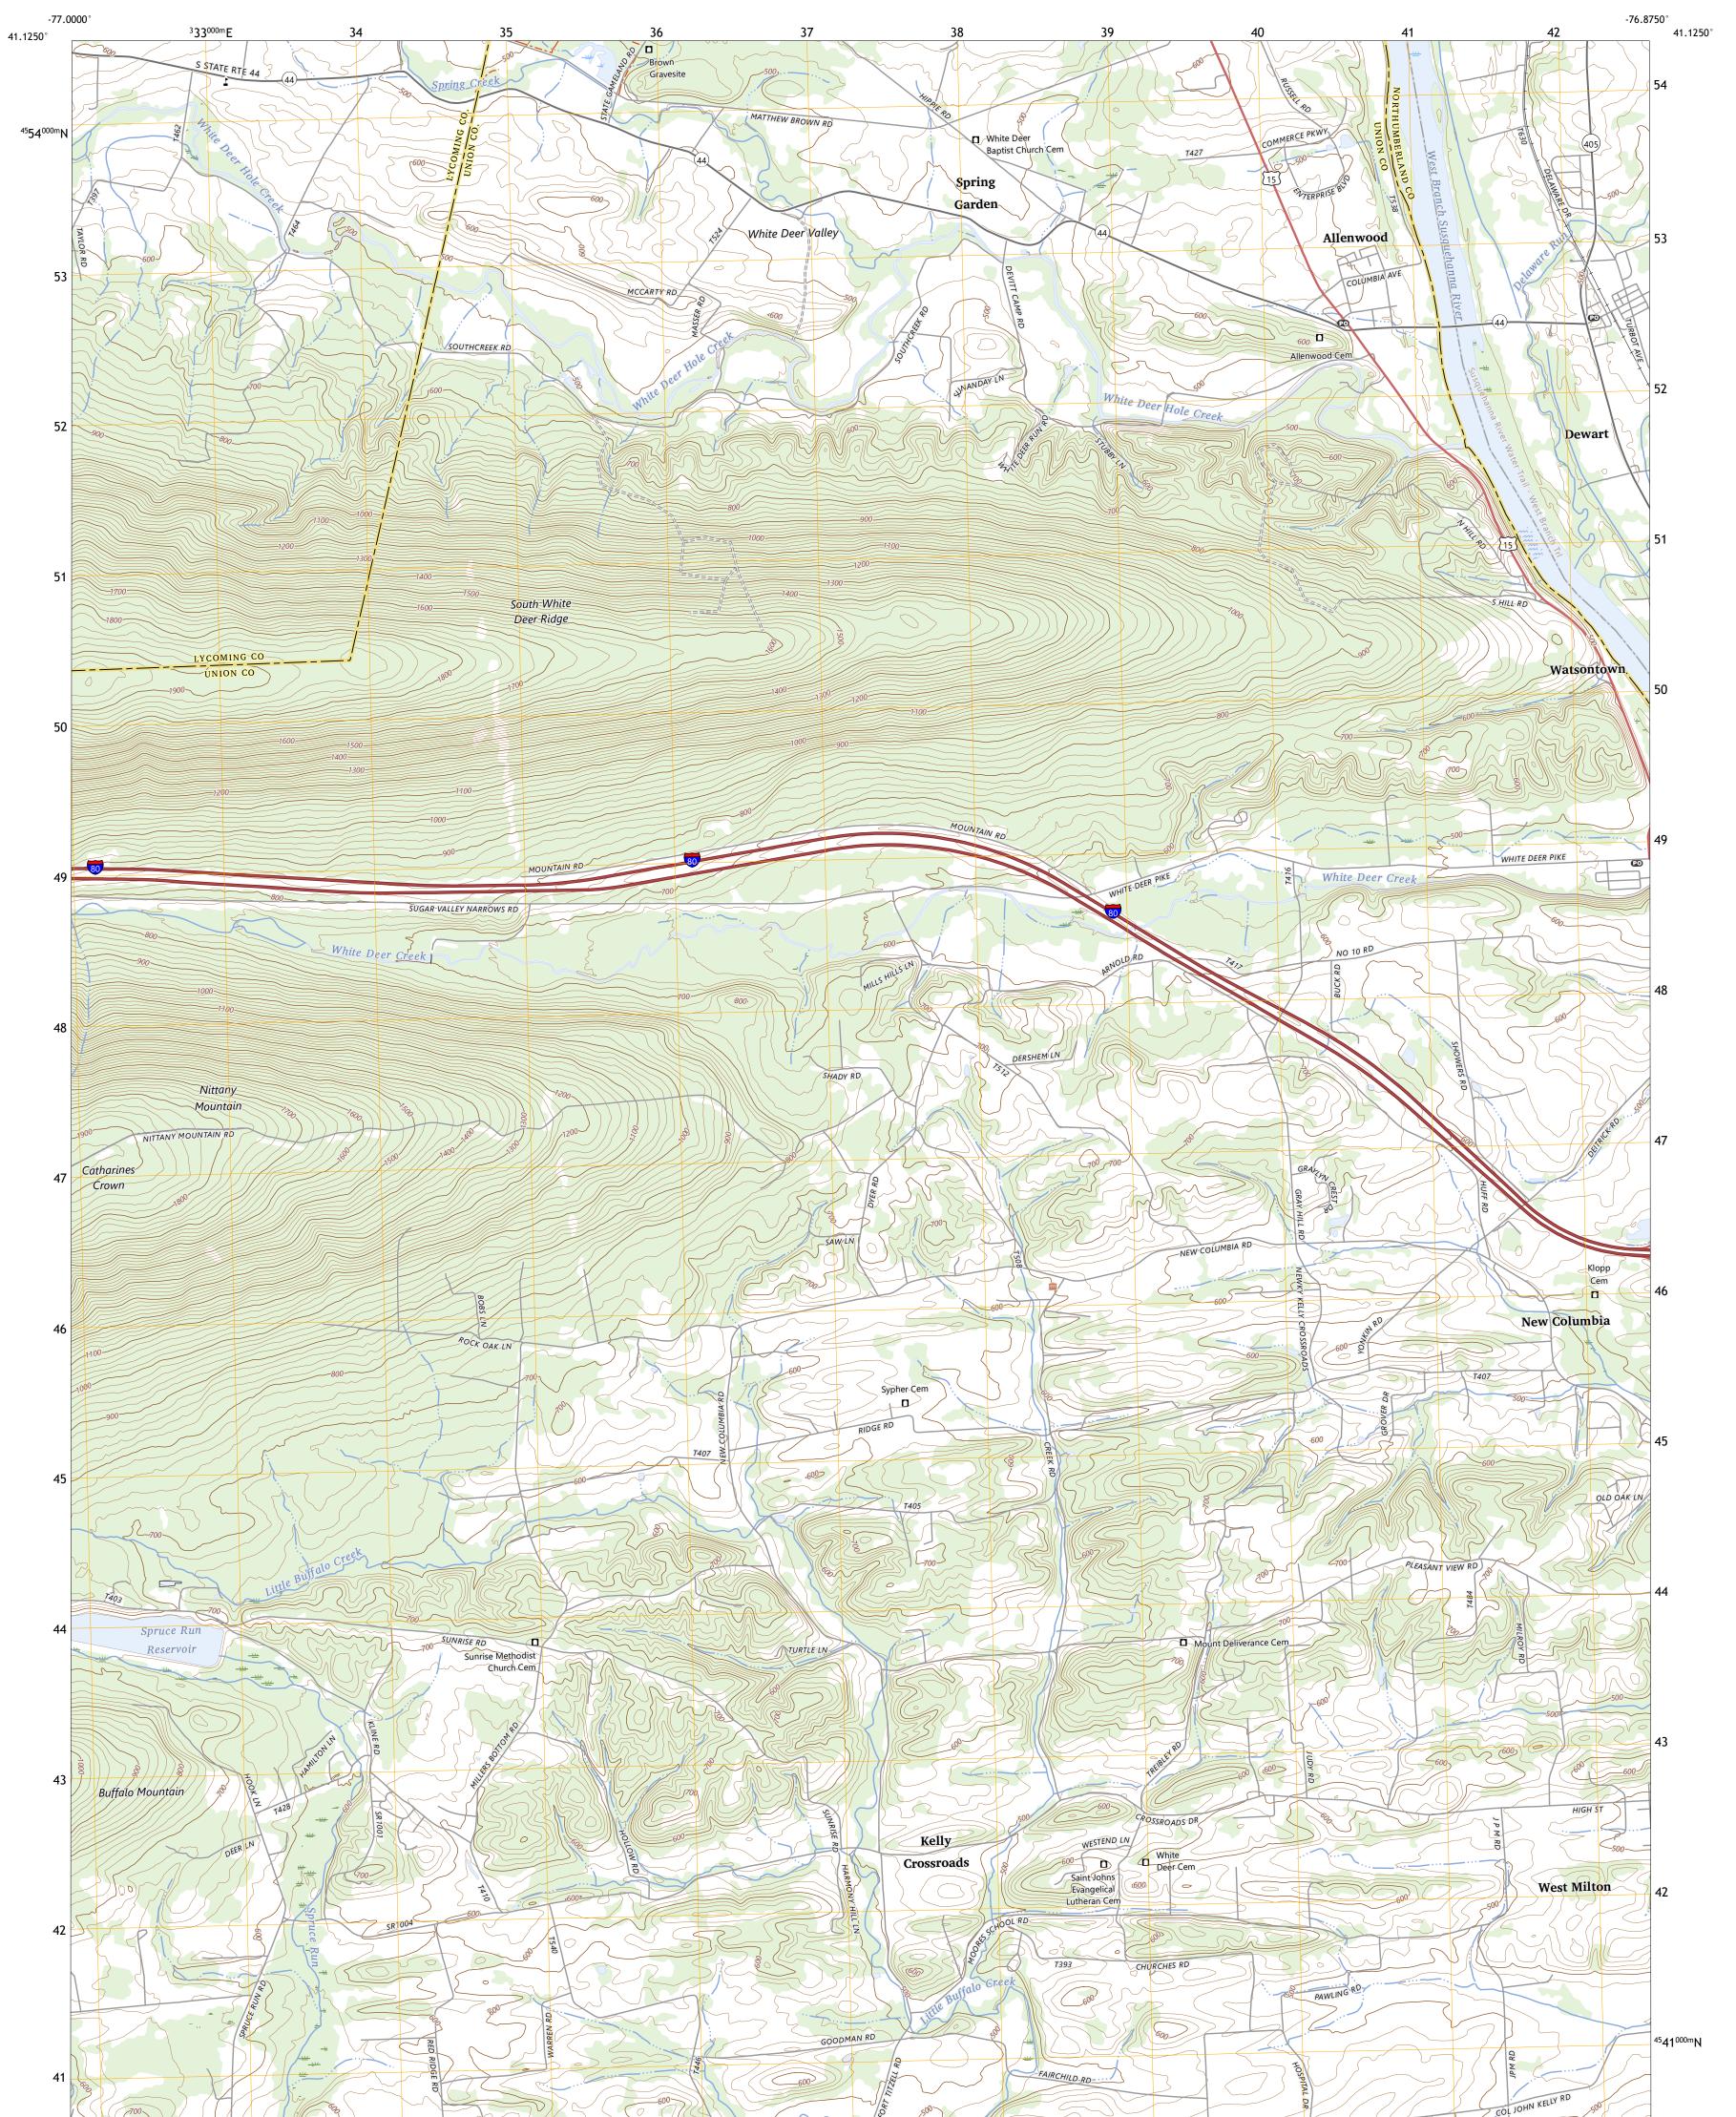

Produced by the United States Geological Survey North American Datum of 1983 (NAD83) World Geodetic System of 1984 (WGS84). Projection and 1 000-meter grid:Universal Transverse Mercator, Zone 18T This map is not a legal document. Boundaries may be generalized for this map scale. Private lands within government reservations may not be shown. Obtain permission before entering private lands.

.....NAIP, June 2017 - December 2017 ......U.S. Census Bureau, 2016 ......GNIS, 1979 - 2023 ......Rational Hydrography Dataset, 2002 - 2020 .....National Elevation Dataset, 2019 ......Multiple sources; see metadata file 2021 - 2022 Imagery.... Roads..... Names..... Hydrography..... Contours.. Boundaries.... ..FWS National Wetlands Inventory 1977 - 1984 Wetlands....