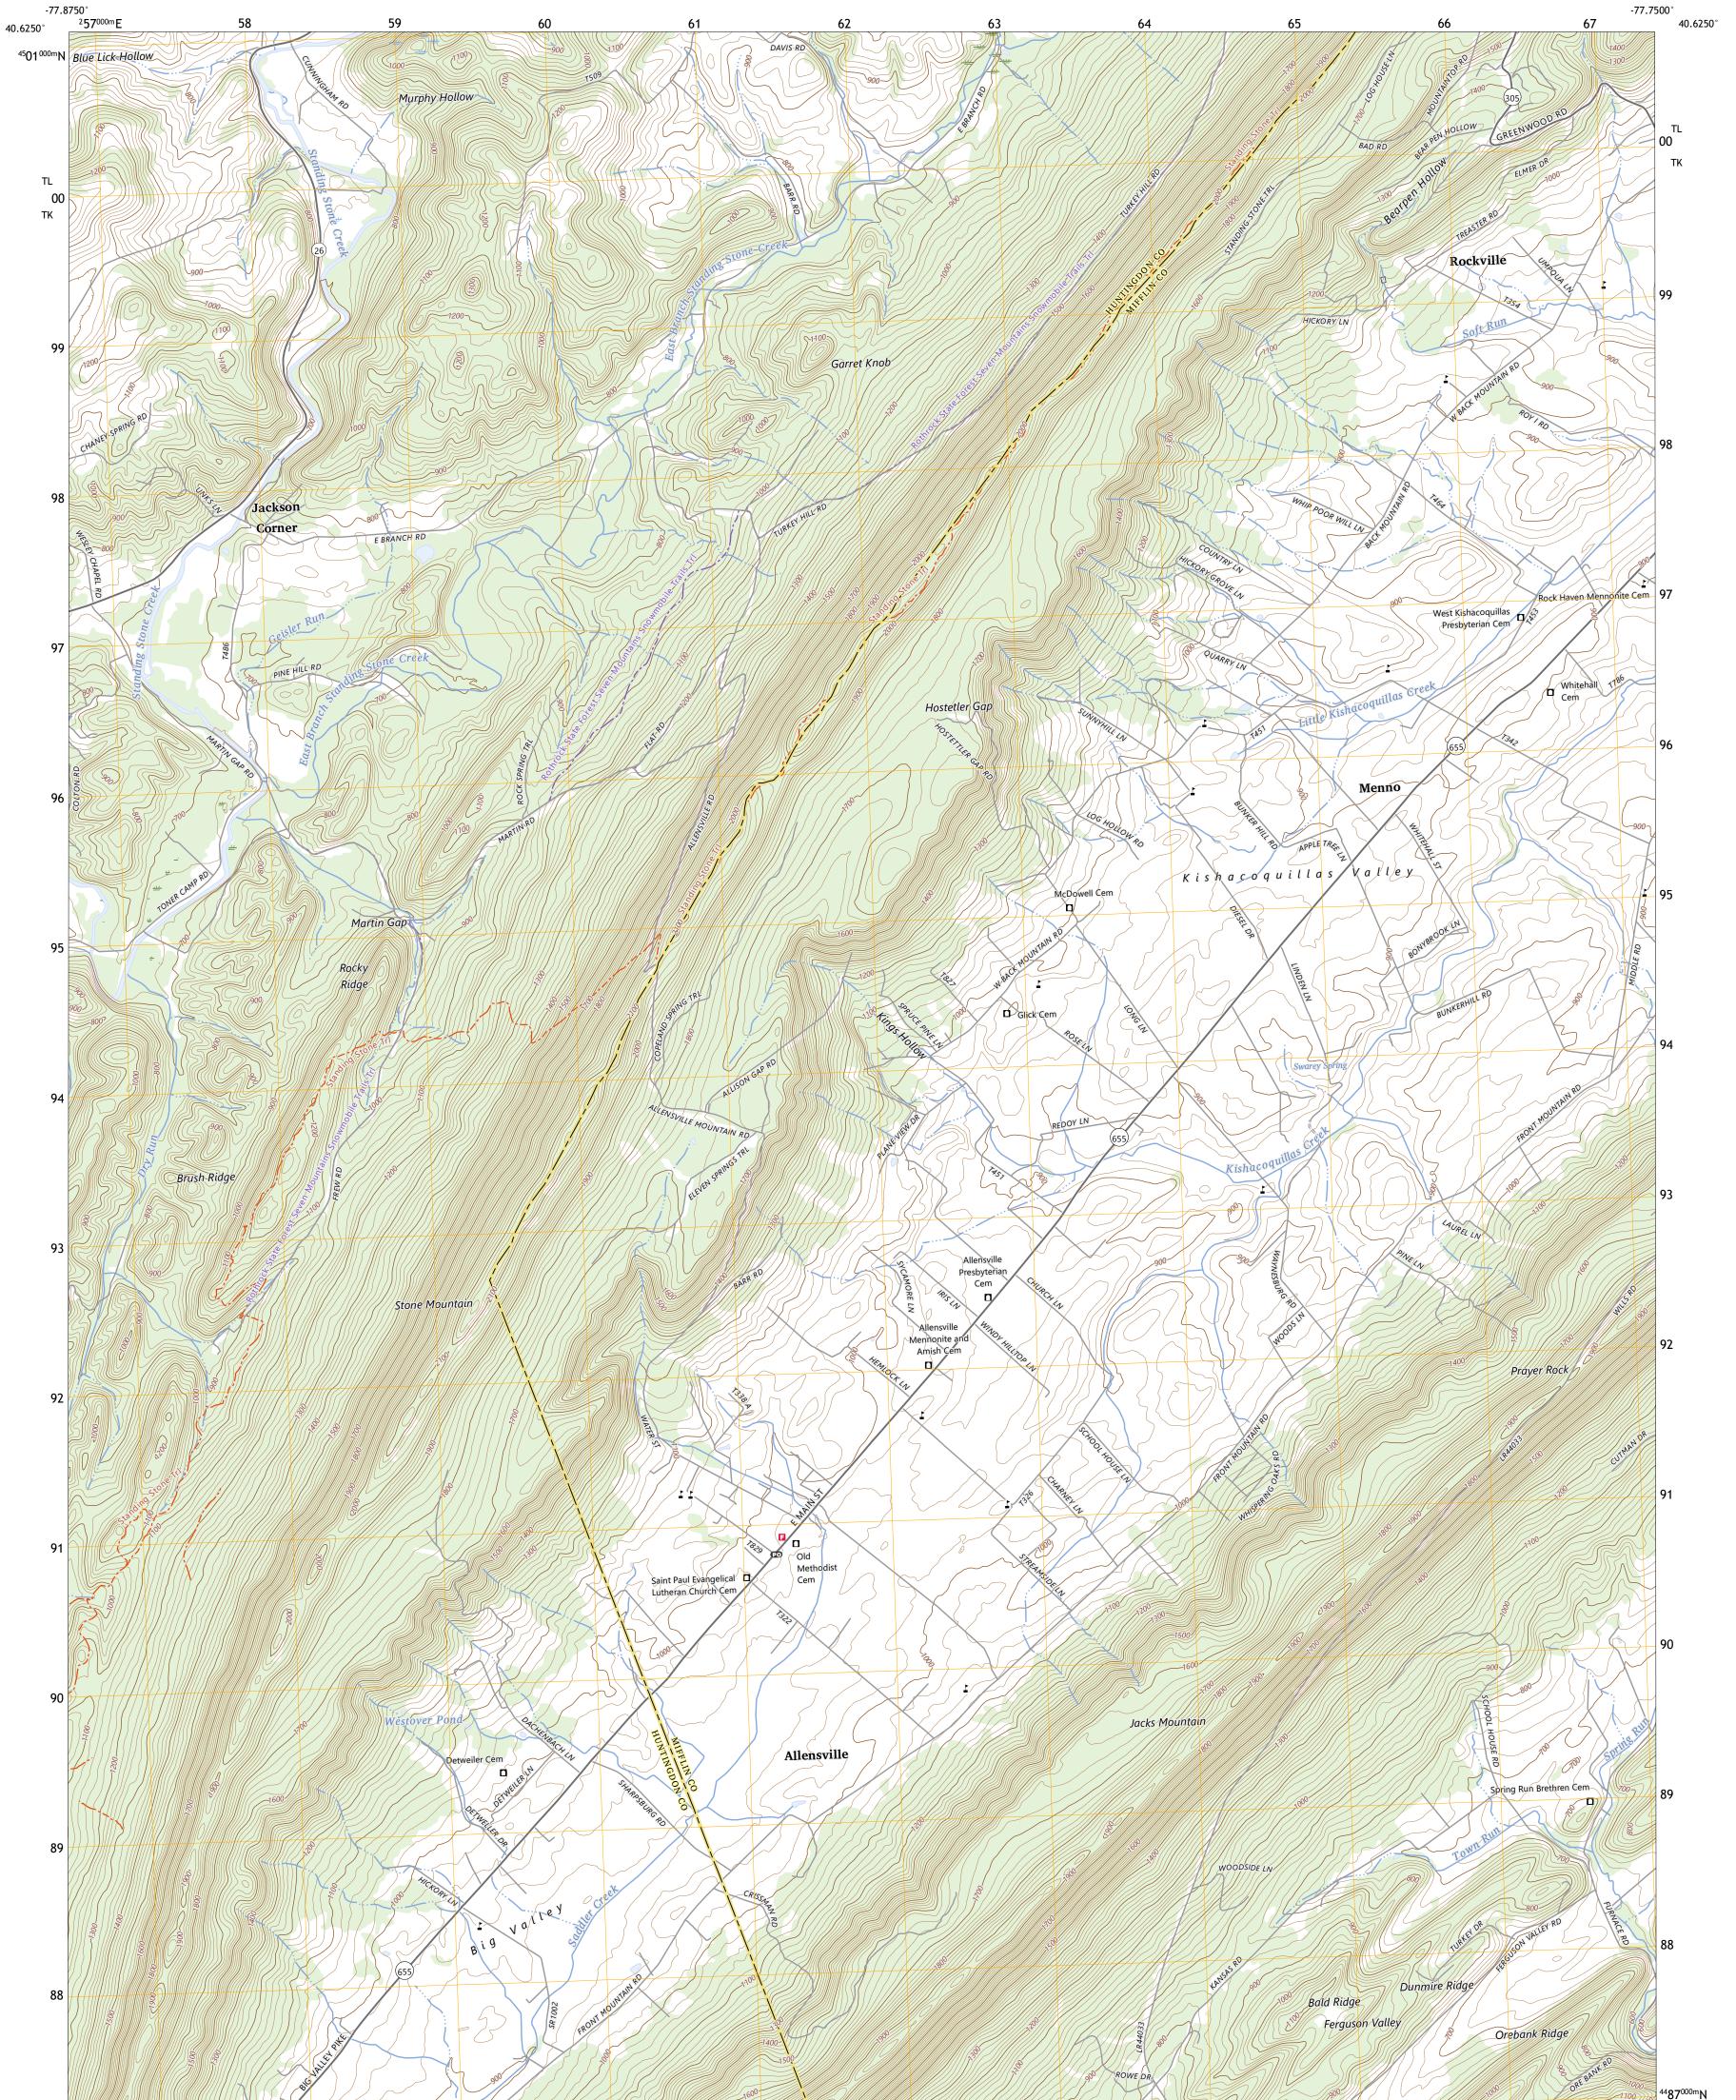

## U.S. DEPARTMENT OF THE INTERIOR U.S. GEOLOGICAL SURVEY

ALLENSVILLE QUADRANGLE PENNSYLVANIA 7.5-MINUTE SERIES

Produced by the United States Geological Survey North American Datum of 1983 (NAD83) World Geodetic System of 1984 (WGS84). Projection and 1 000-meter grid:Universal Transverse Mercator, Zone 18T This map is not a legal document. Boundaries may be generalized for this map scale. Private lands within government reservations may not be shown. Obtain permission before entering private lands.

ALLENSVILLE, PA

2023