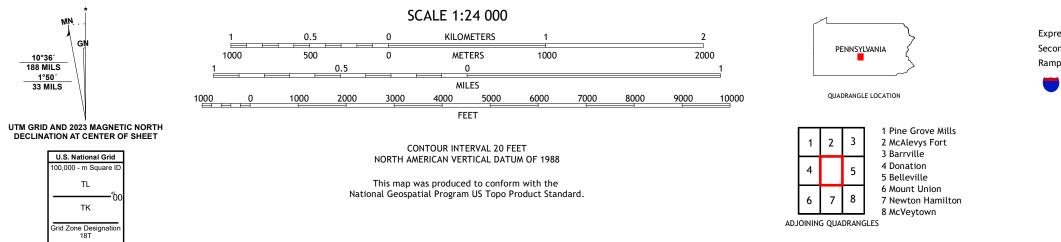

Imagery.... Roads..... Names..... Hydrography..... Contours.. Boundaries.... ..FWS National Wetlands Inventory 1983 Wetlands...

MN

10°36′ 188 MILS

1°50′ 33 MILS

ROAD CLASSIFICATION Expressway Local Connector Local Road Secondary Hwy 🗕 \_\_\_\_\_ Ramp 4WD \_\_\_\_\_ US Route State Route lnterstate Route