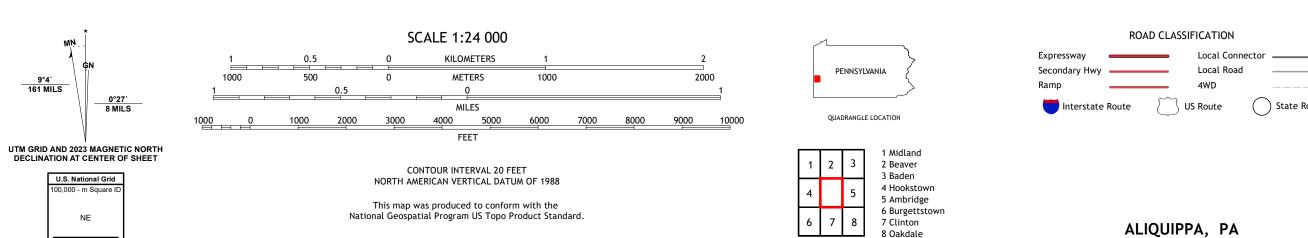

8 Oakdale

ADJOINING QUADRANGLES

Produced by the United States Geological Survey

generalized for this map scale. Private lands within government reservations may not be shown. Obtain permission before

Grid Zone Designation

..FWS National Wetlands Inventory 1982 - 2014

North American Datum of 1983 (NAD83) World Geodetic System of 1984 (WGS84). Projection and 1 000-meter grid:Universal Transverse Mercator, Zone 17T

This map is not a legal document. Boundaries may be

entering private lands.

Hydrography.....

Imagery..... Roads...... Names.....

Boundaries....

Wetlands....

State Route

2023