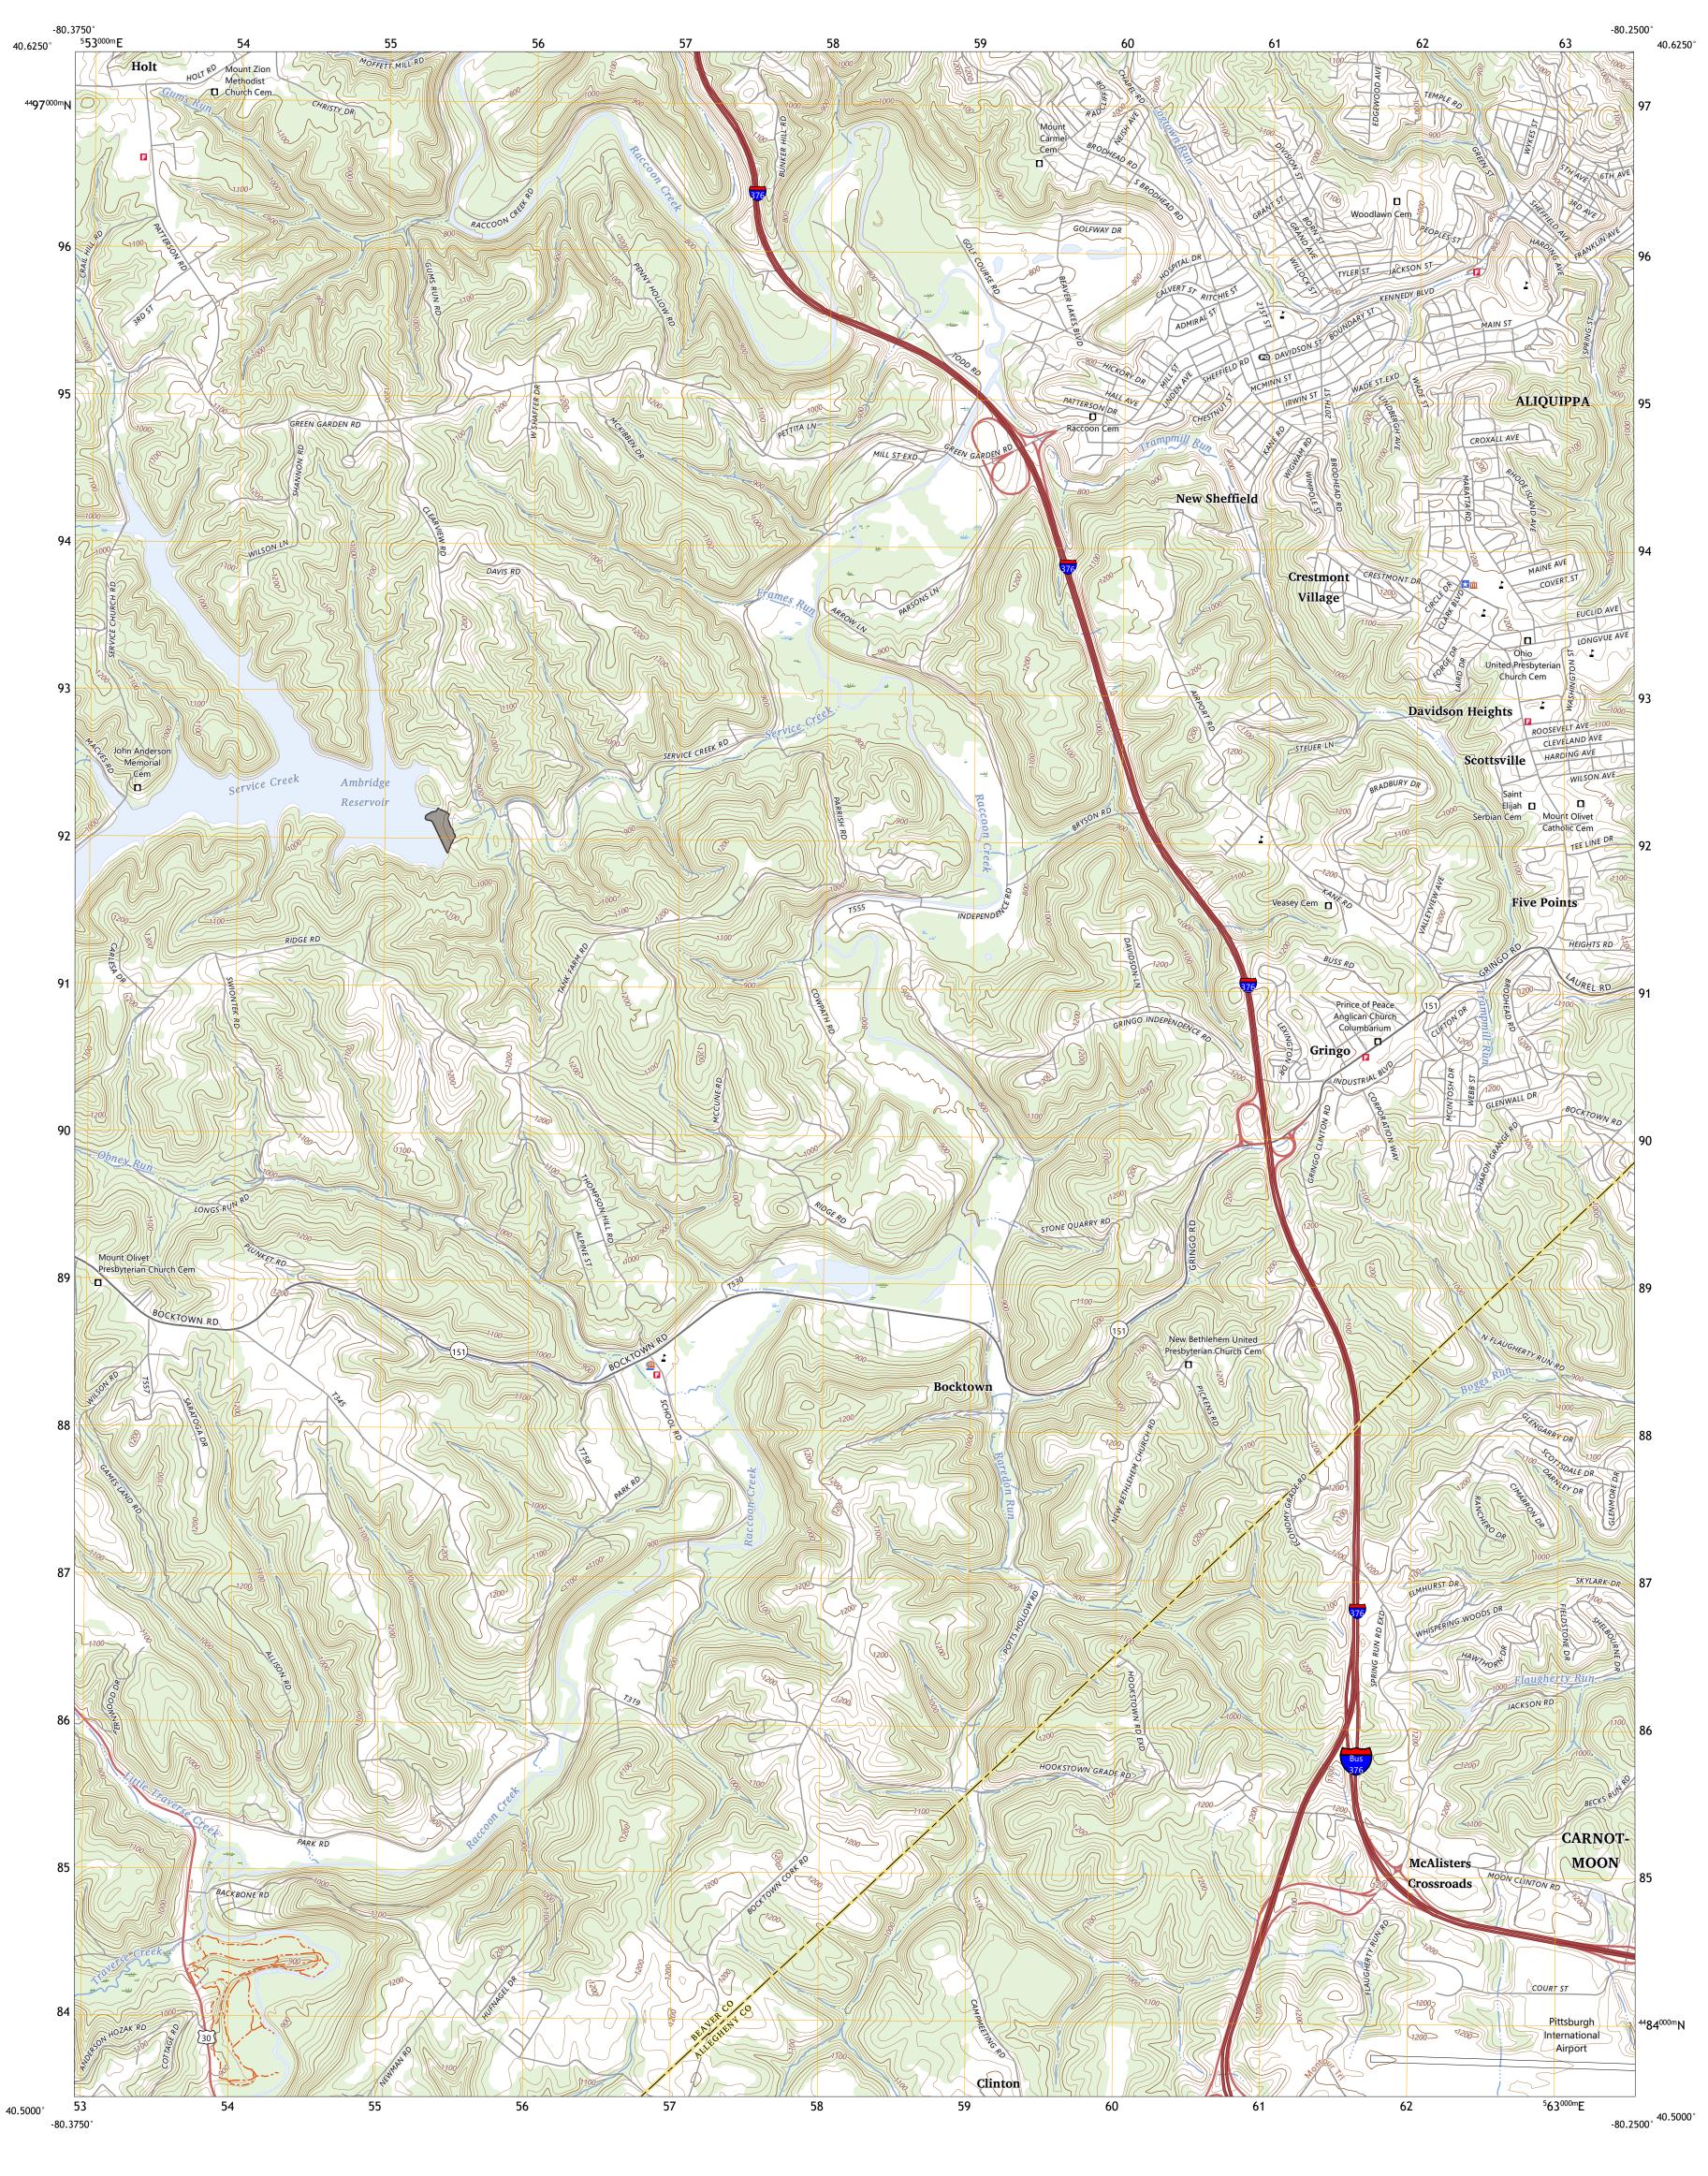

8 Oakdale

ADJOINING QUADRANGLES

Produced by the United States Geological Survey

generalized for this map scale. Private lands within government reservations may not be shown. Obtain permission before

Grid Zone Designation

..FWS National Wetlands Inventory 1982 - 2014

North American Datum of 1983 (NAD83) World Geodetic System of 1984 (WGS84). Projection and 1 000-meter grid:Universal Transverse Mercator, Zone 17T

This map is not a legal document. Boundaries may be

entering private lands.

Hydrography.....

Imagery..... Roads...... Names.....

Boundaries....

Wetlands....

State Route

2023