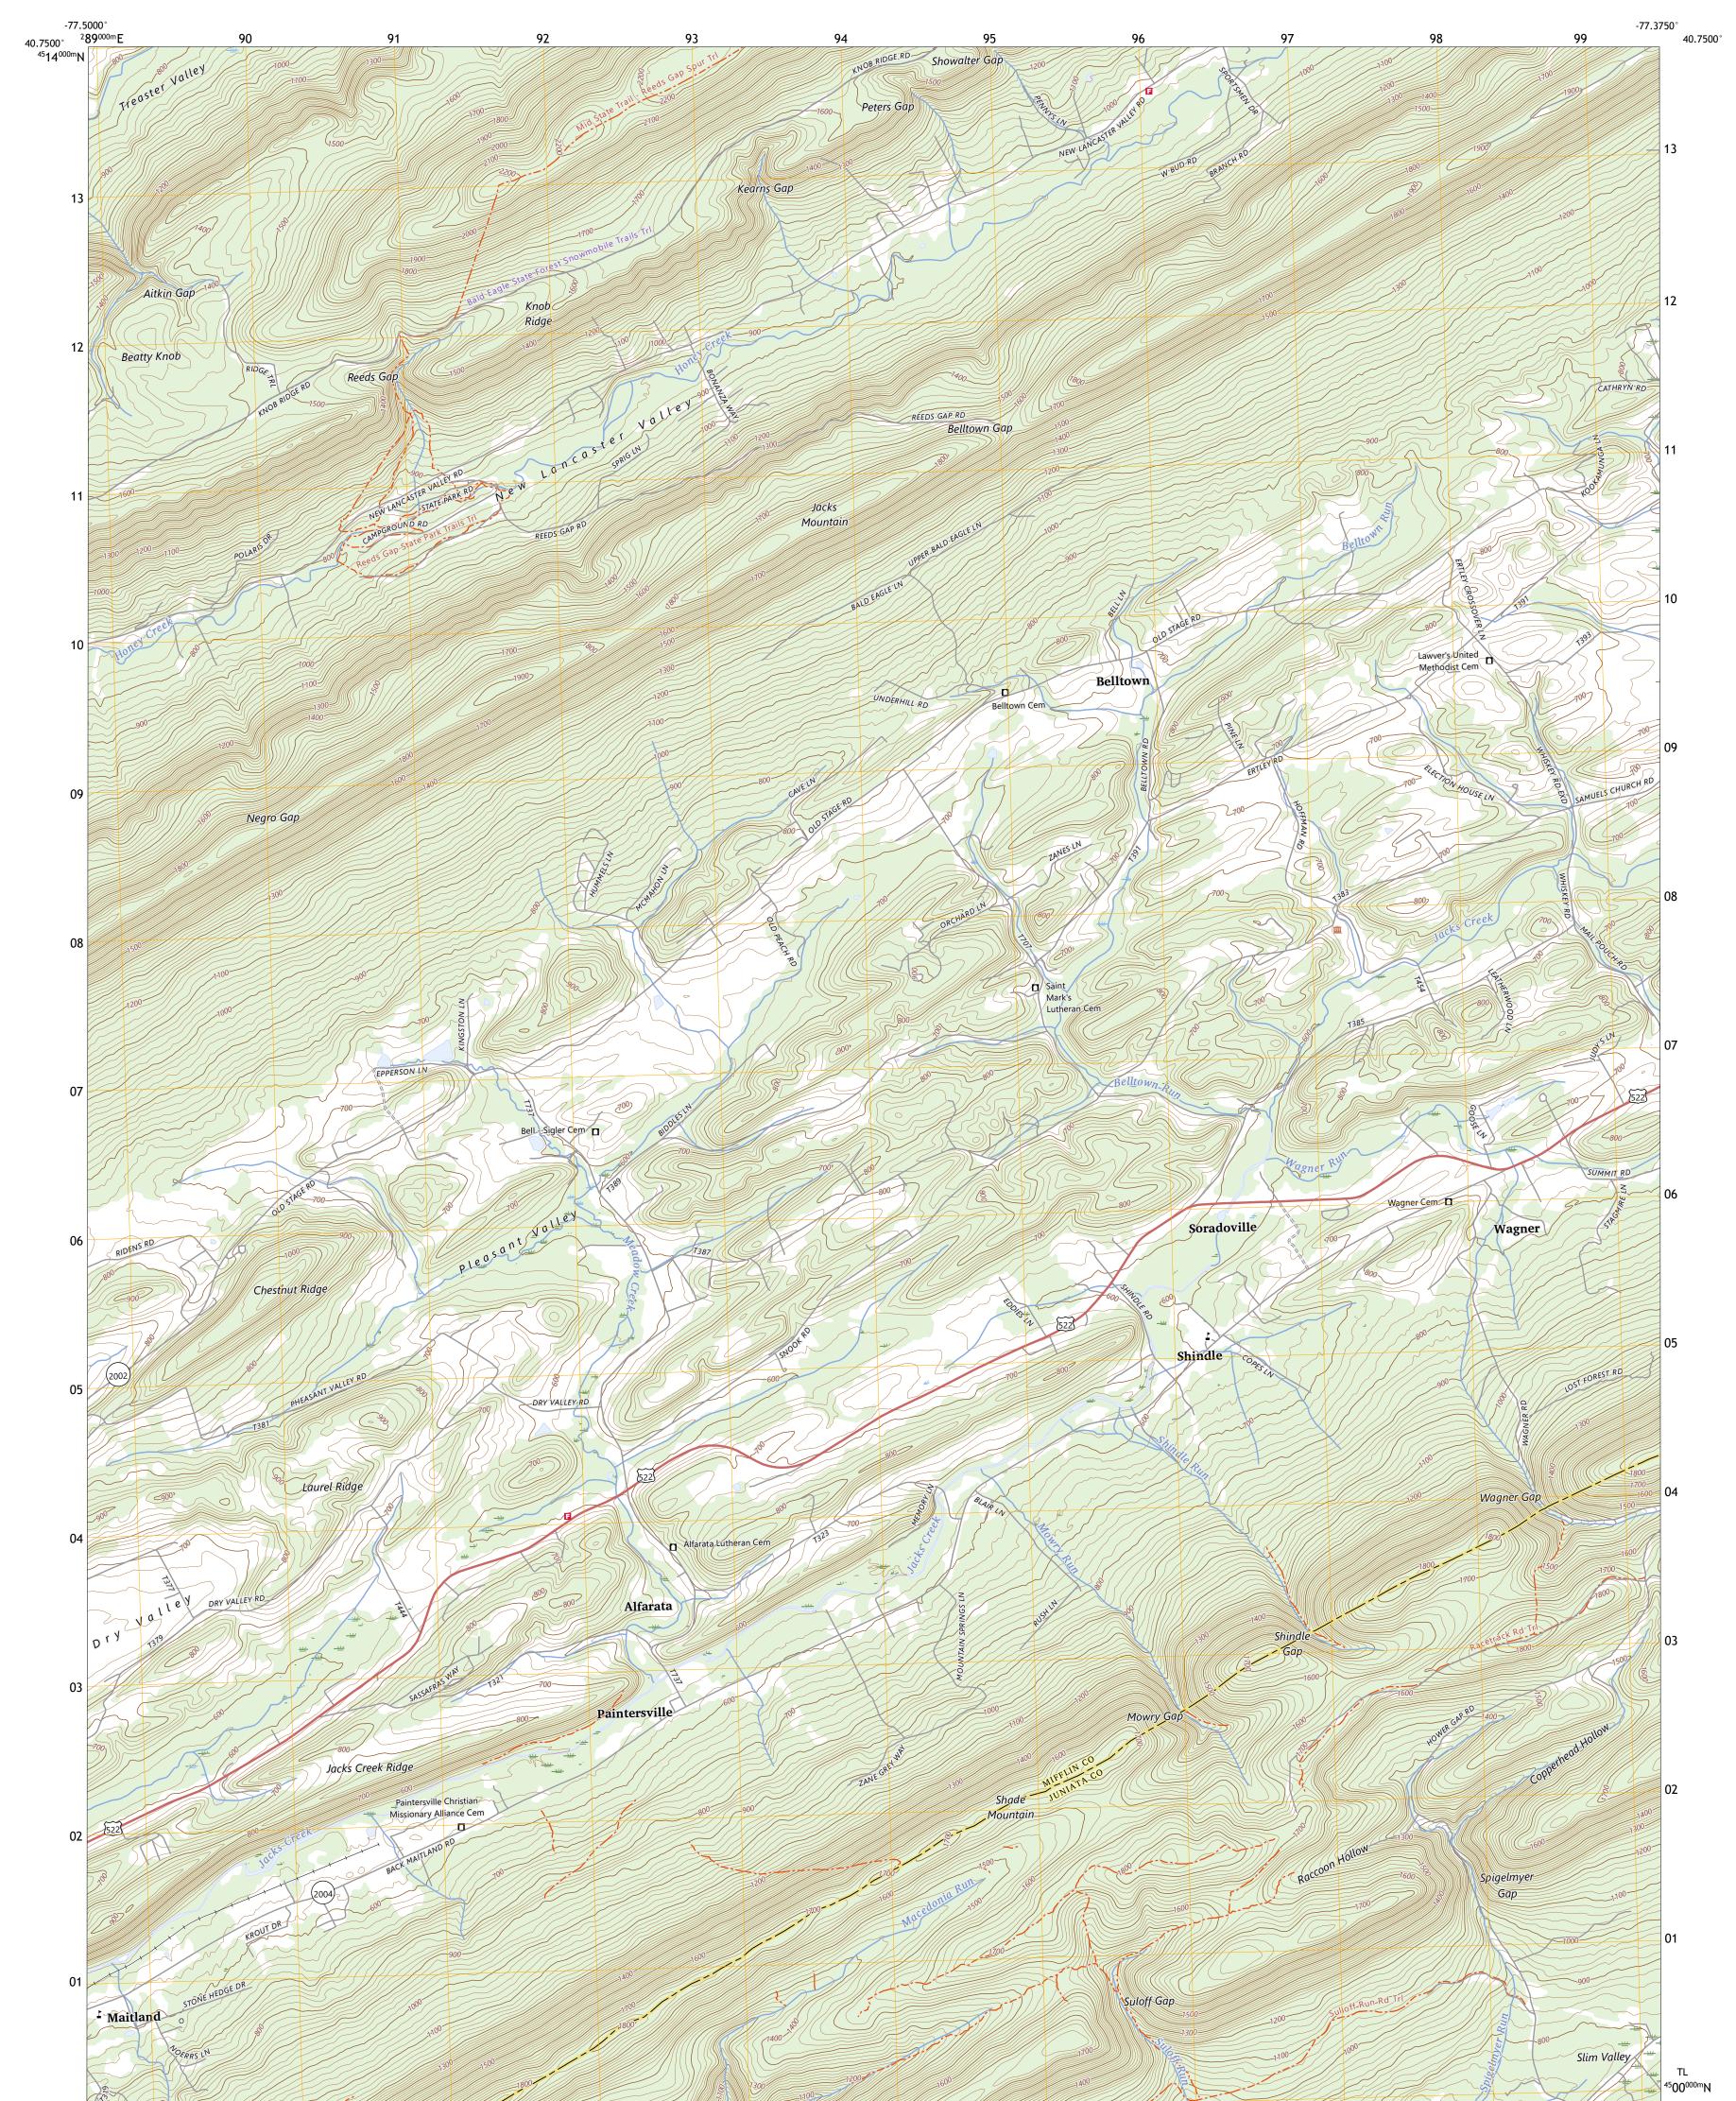

ALFARATA QUADRANGLE PENNSYLVANIA 7.5-MINUTE SERIES

Produced by the United States Geological Survey North American Datum of 1983 (NAD83) World Geodetic System of 1984 (WGS84). Projection and 1 000-meter grid:Universal Transverse Mercator, Zone 18T This map is not a legal document. Boundaries may be generalized for this map scale. Private lands within government reservations may not be shown. Obtain permission before entering private lands.