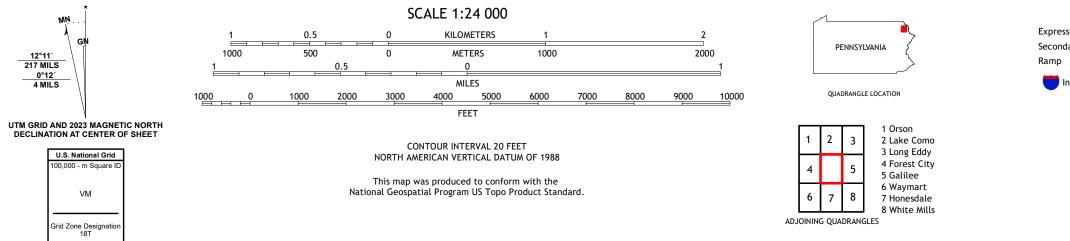

Imagery.... Roads..... Names..... Hydrography..... Contours.. Boundaries.... ..FWS National Wetlands Inventory 1976 - 1981 Wetlands...

MŅ.

VM

12°11′ 217 MILS

0°12′ 4 MILS

ALDENVILLE, PA

2023