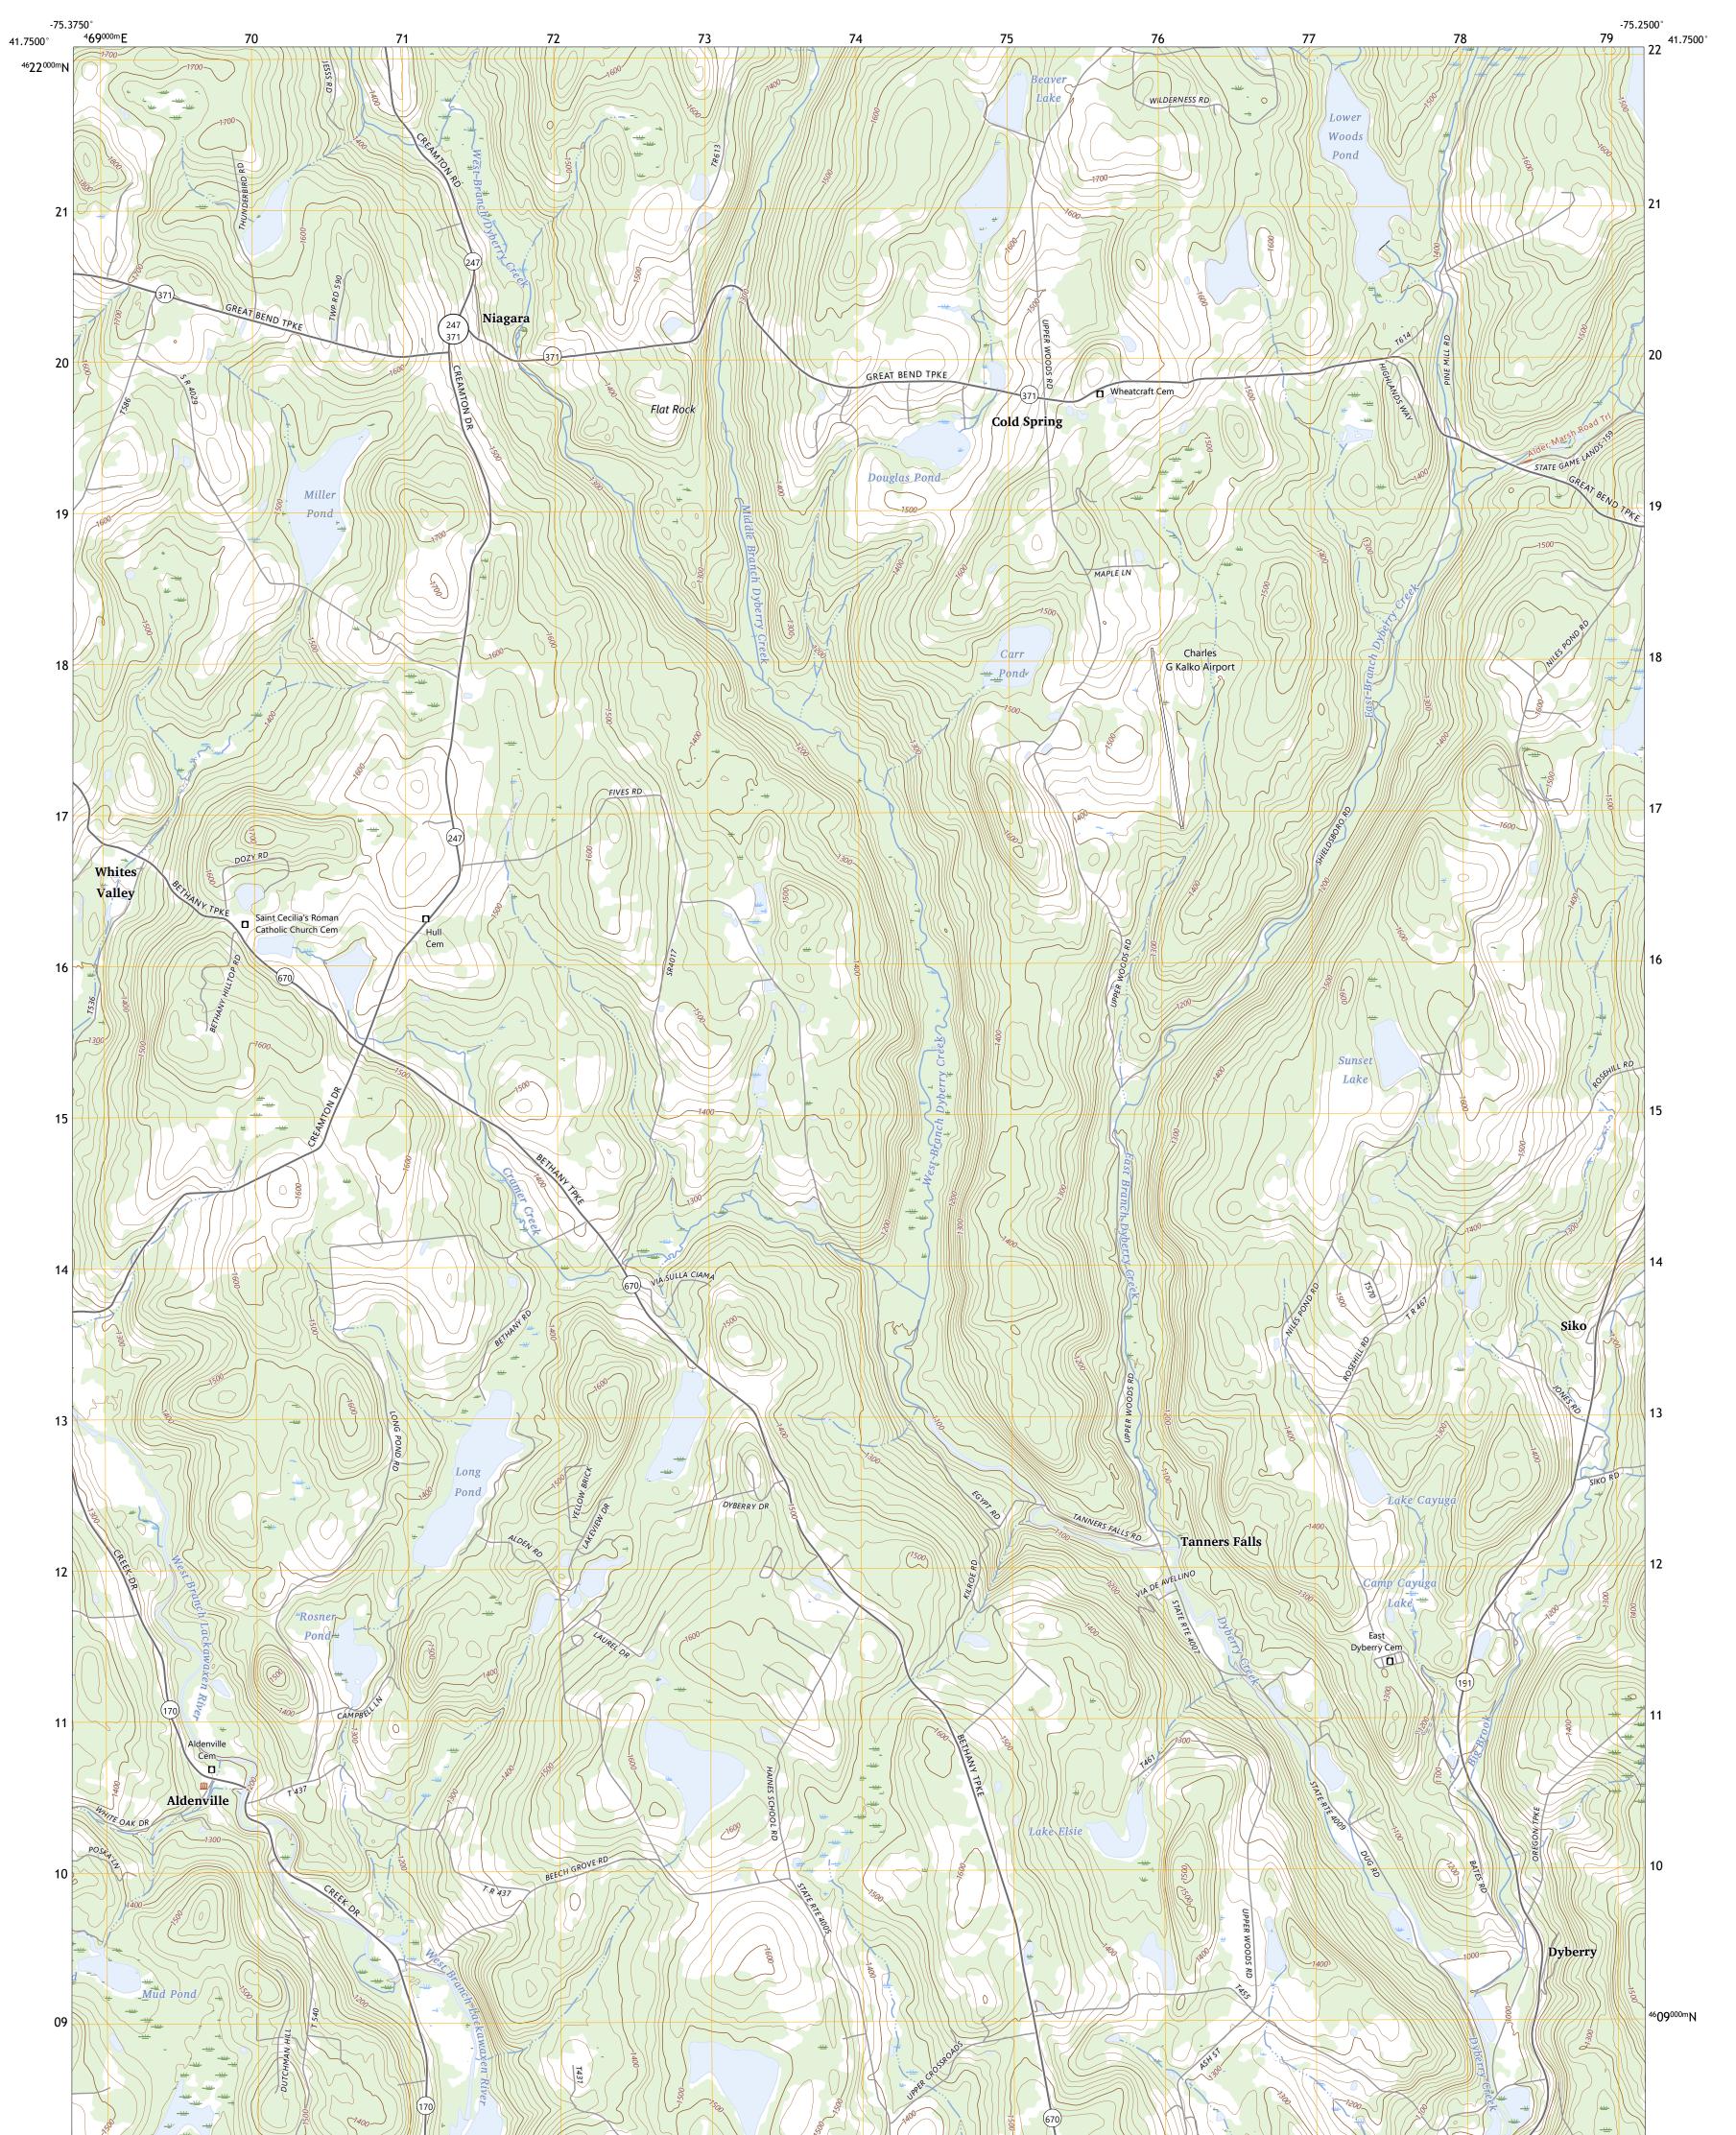

## U.S. DEPARTMENT OF THE INTERIOR U.S. GEOLOGICAL SURVEY

ALDENVILLE QUADRANGLE PENNSYLVANIA - WAYNE COUNTY 7.5-MINUTE SERIES

Produced by the United States Geological Survey North American Datum of 1983 (NAD83) World Geodetic System of 1984 (WGS84). Projection and 1 000-meter grid:Universal Transverse Mercator, Zone 18T This map is not a legal document. Boundaries may be generalized for this map scale. Private lands within government reservations may not be shown. Obtain permission before entering private lands.

Imagery.... Roads..... Names..... Hydrography..... Contours.. Boundaries.... ..FWS National Wetlands Inventory 1976 - 1981 Wetlands...

MŅ.

VM

12°11′ 217 MILS

0°12′ 4 MILS

ALDENVILLE, PA

2023