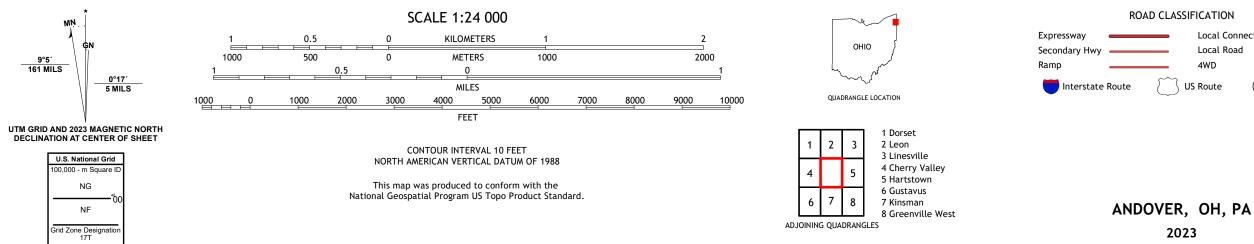

## U.S. DEPARTMENT OF THE INTERIOR U.S. GEOLOGICAL SURVEY

ANDOVER QUADRANGLE OHIO - PENNSYLVANIA 7.5-MINUTE SERIES

Produced by the United States Geological Survey North American Datum of 1983 (NAD83) World Geodetic System of 1984 (WGS84). Projection and 1 000-meter grid:Universal Transverse Mercator, Zone 17T This map is not a legal document. Boundaries may be generalized for this map scale. Private lands within government reservations may not be shown. Obtain permission before entering private lands.