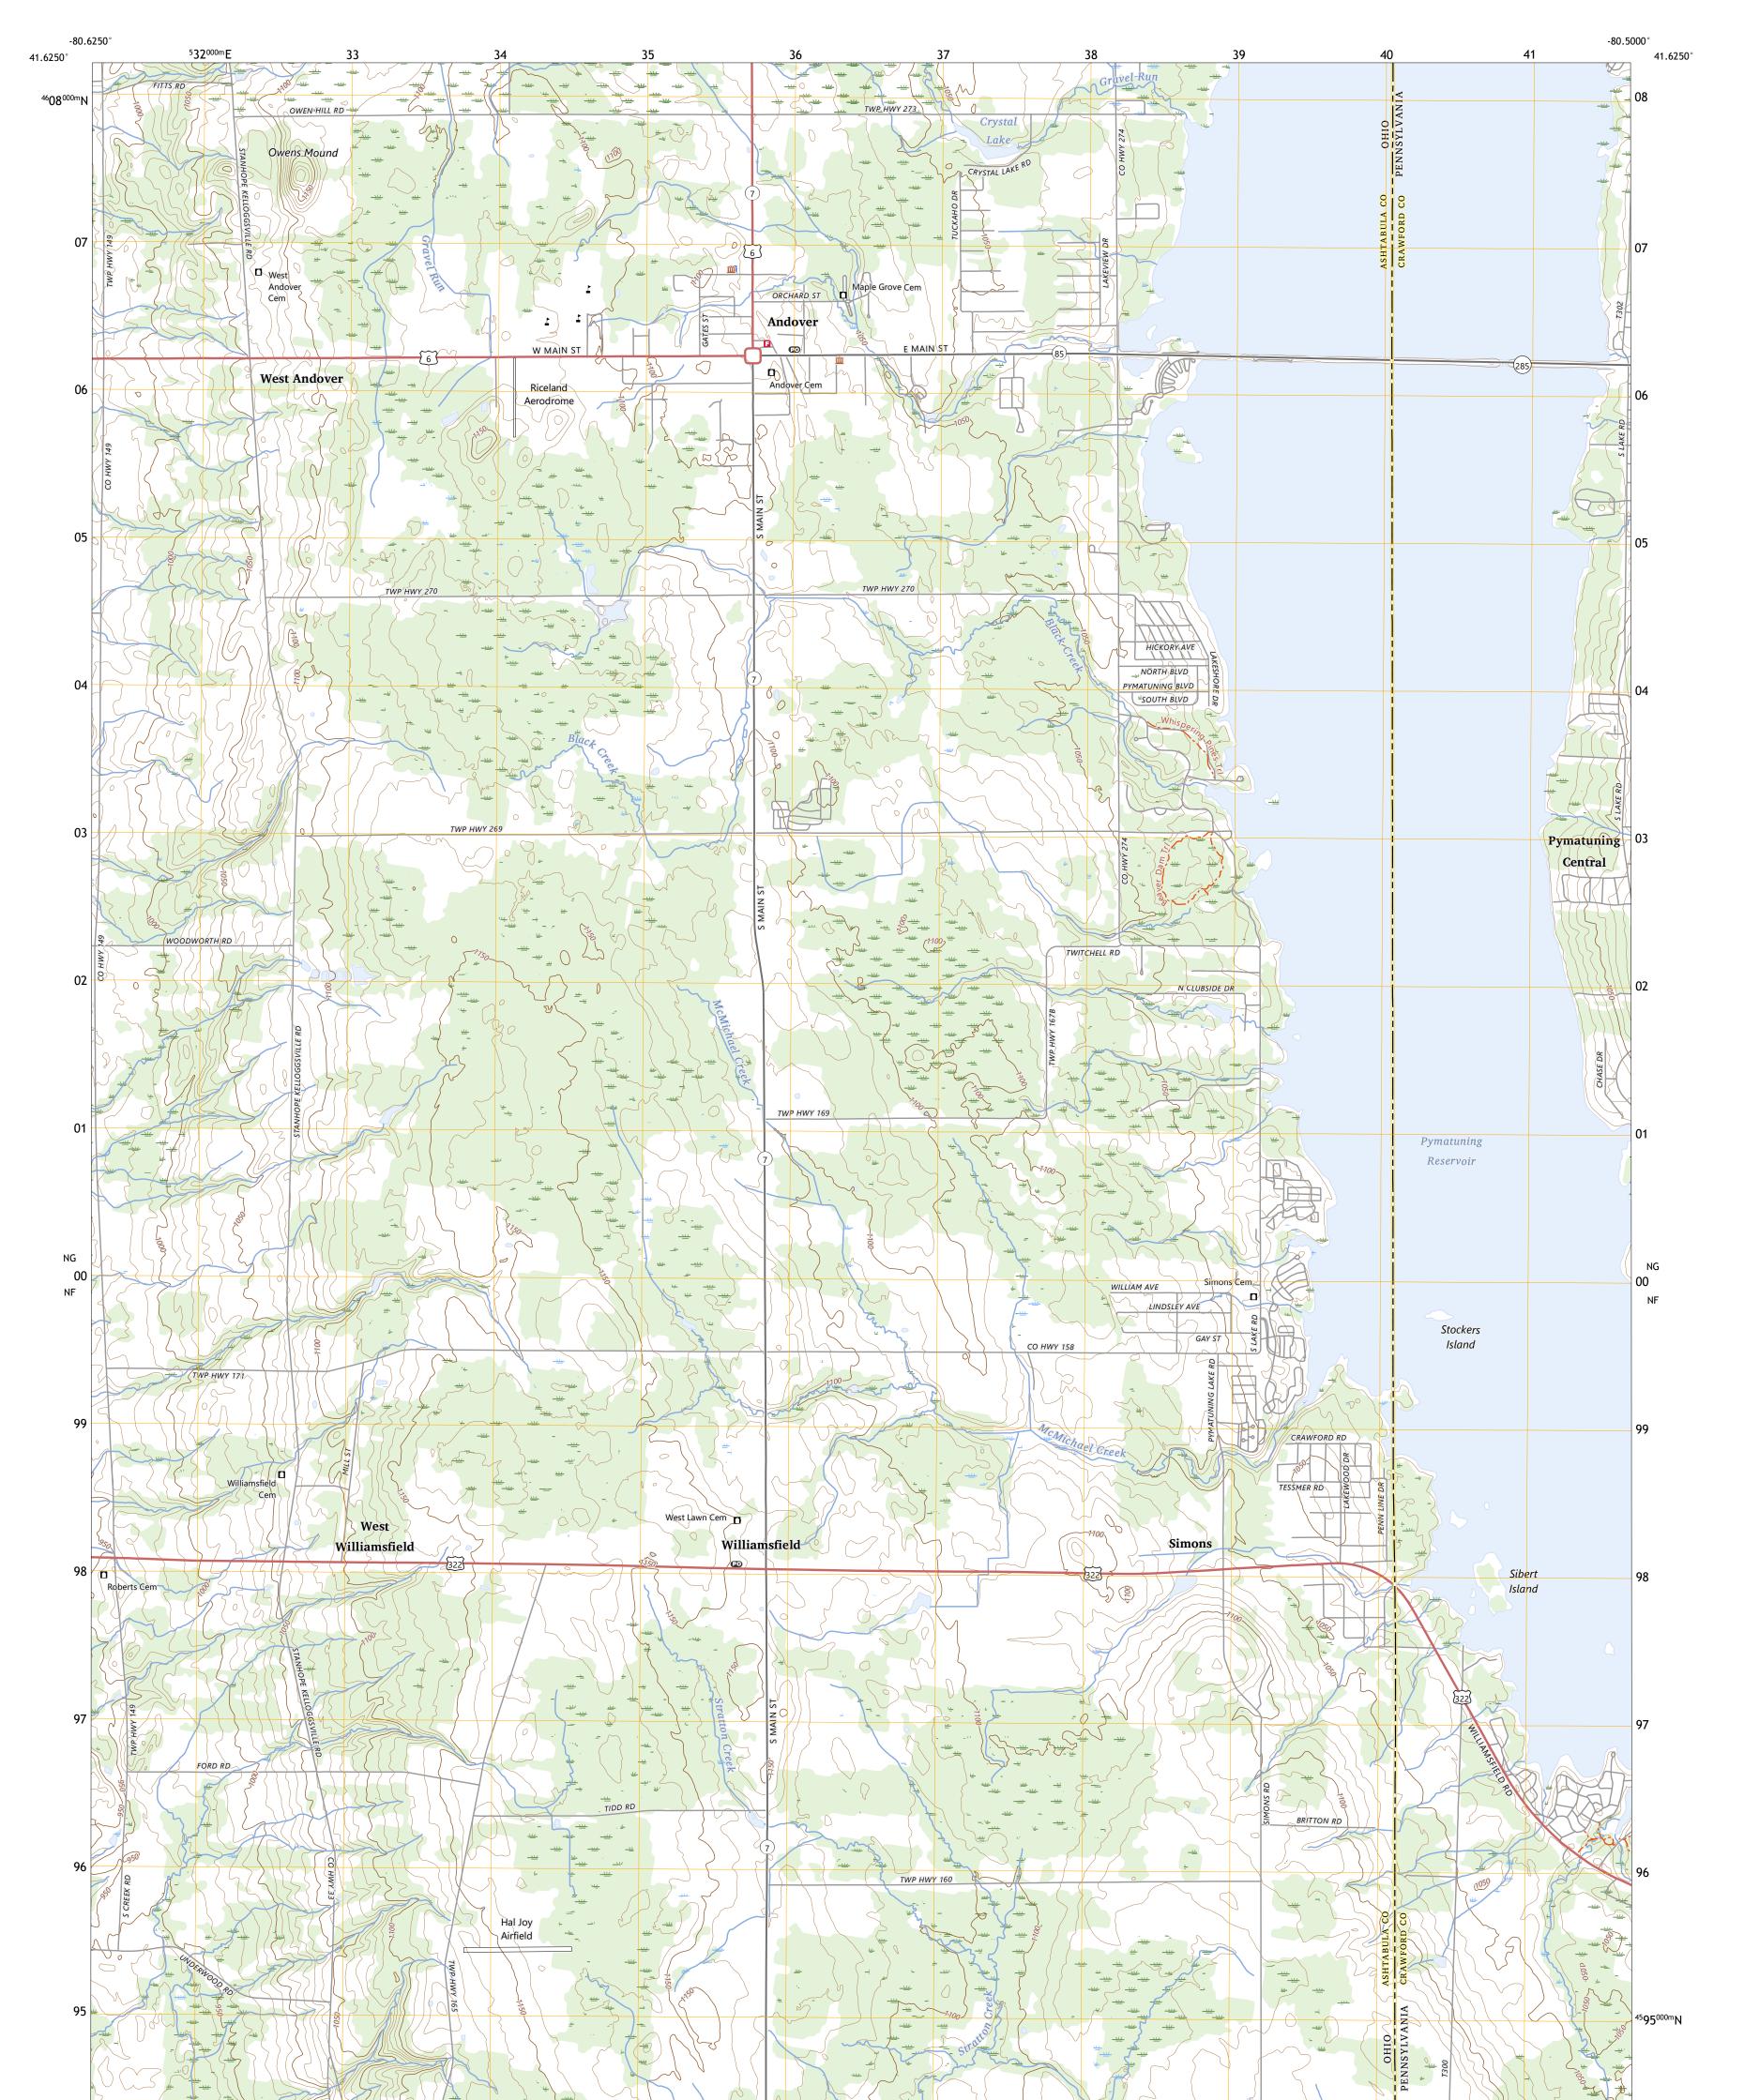

## U.S. DEPARTMENT OF THE INTERIOR U.S. GEOLOGICAL SURVEY

ANDOVER QUADRANGLE OHIO - PENNSYLVANIA 7.5-MINUTE SERIES

Produced by the United States Geological Survey North American Datum of 1983 (NAD83) World Geodetic System of 1984 (WGS84). Projection and 1 000-meter grid:Universal Transverse Mercator, Zone 17T This map is not a legal document. Boundaries may be generalized for this map scale. Private lands within government reservations may not be shown. Obtain permission before entering private lands.

Imagery.... Roads..... Names..... Hydrography..... Contours.. Boundaries.... ..FWS National Wetlands Inventory 1977 - 2007 Wetlands...