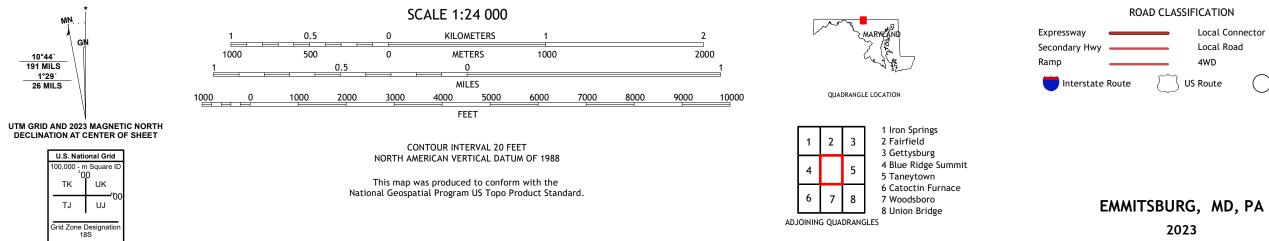

Produced by the United States Geological Survey North American Datum of 1983 (NAD83) World Geodetic System of 1984 (WGS84). Projection and 1 000-meter grid:Universal Transverse Mercator, Zone 185 This map is not a legal document. Boundaries may be generalized for this map scale. Private lands within government reservations may not be shown. Obtain permission before entering private lands.

Imagery.... Roads..... Names..... Hydrography..... Contours.. Boundaries.... ..FWS National Wetlands Inventory 1980 - 1982 Wetlands...

MN

10°44′ 191 MILS <u>1°29′</u> 26 MILS

U.S. DEPARTMENT OF THE INTERIOR

U.S. GEOLOGICAL SURVEY

2023

EMMITSBURG QUADRANGLE

MARYLAND - PENNSYLVANIA