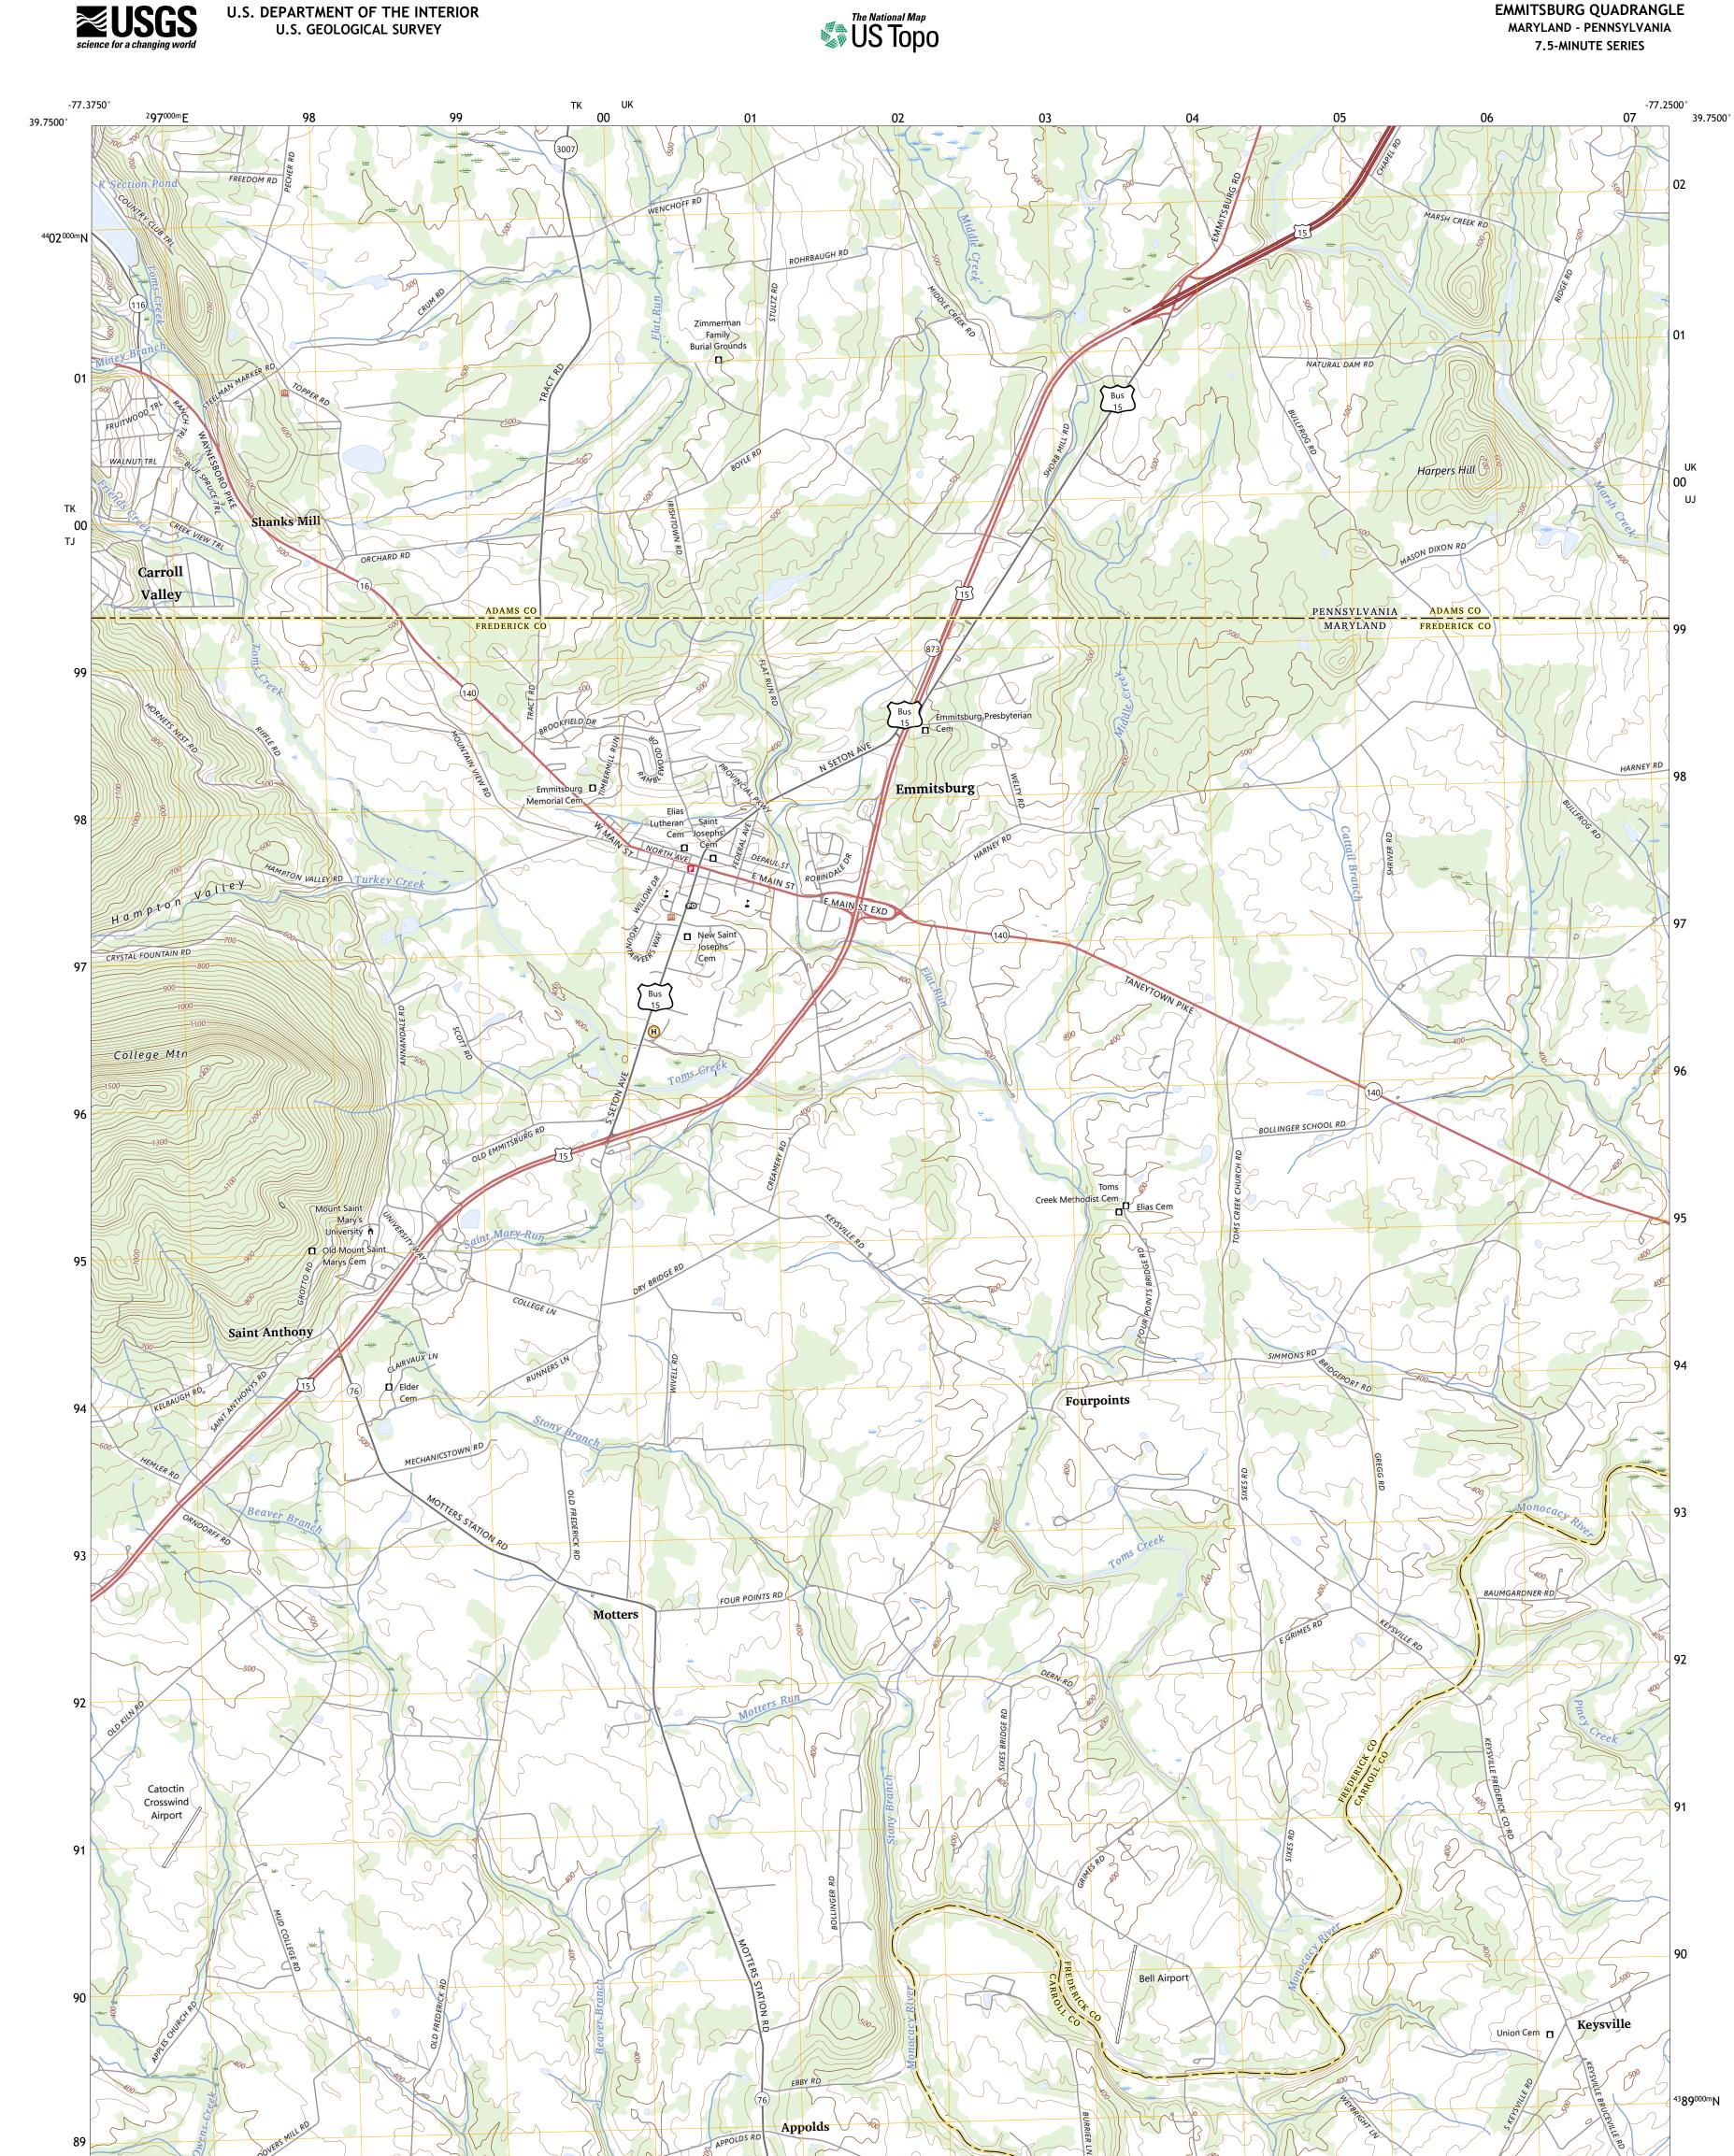

Produced by the United States Geological Survey North American Datum of 1983 (NAD83) World Geodetic System of 1984 (WGS84). Projection and 1 000-meter grid:Universal Transverse Mercator, Zone 185 This map is not a legal document. Boundaries may be generalized for this map scale. Private lands within government reservations may not be shown. Obtain permission before entering private lands.

Imagery.... Roads..... Names..... Hydrography..... Contours.. Boundaries.... ..FWS National Wetlands Inventory 1980 - 1982 Wetlands...

MN

10°44′ 191 MILS <u>1°29′</u> 26 MILS

U.S. DEPARTMENT OF THE INTERIOR

U.S. GEOLOGICAL SURVEY

2023

EMMITSBURG QUADRANGLE

MARYLAND - PENNSYLVANIA