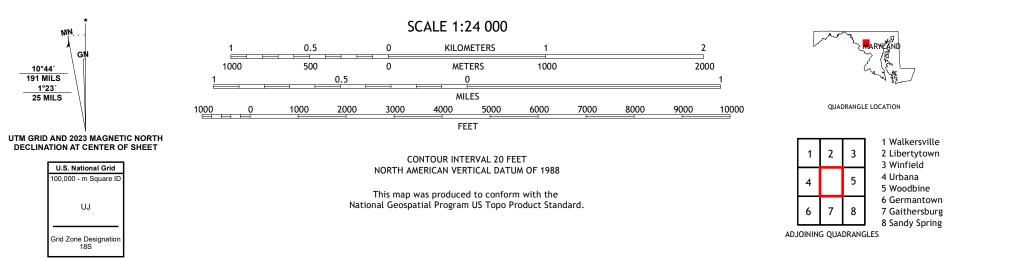

Imagery.... Roads..... Names..... Hydrography..... Contours.. Boundaries.... ..FWS National Wetlands Inventory 1980 - 1988 Wetlands...

MN

10°44′ 191 MILS <u>1°23′</u> 25 MILS

G

ROAD CLASSIFICATION Expressway Local Connector Local Road Secondary Hwy 🗕 Ramp 4WD US Route State Route lnterstate Route