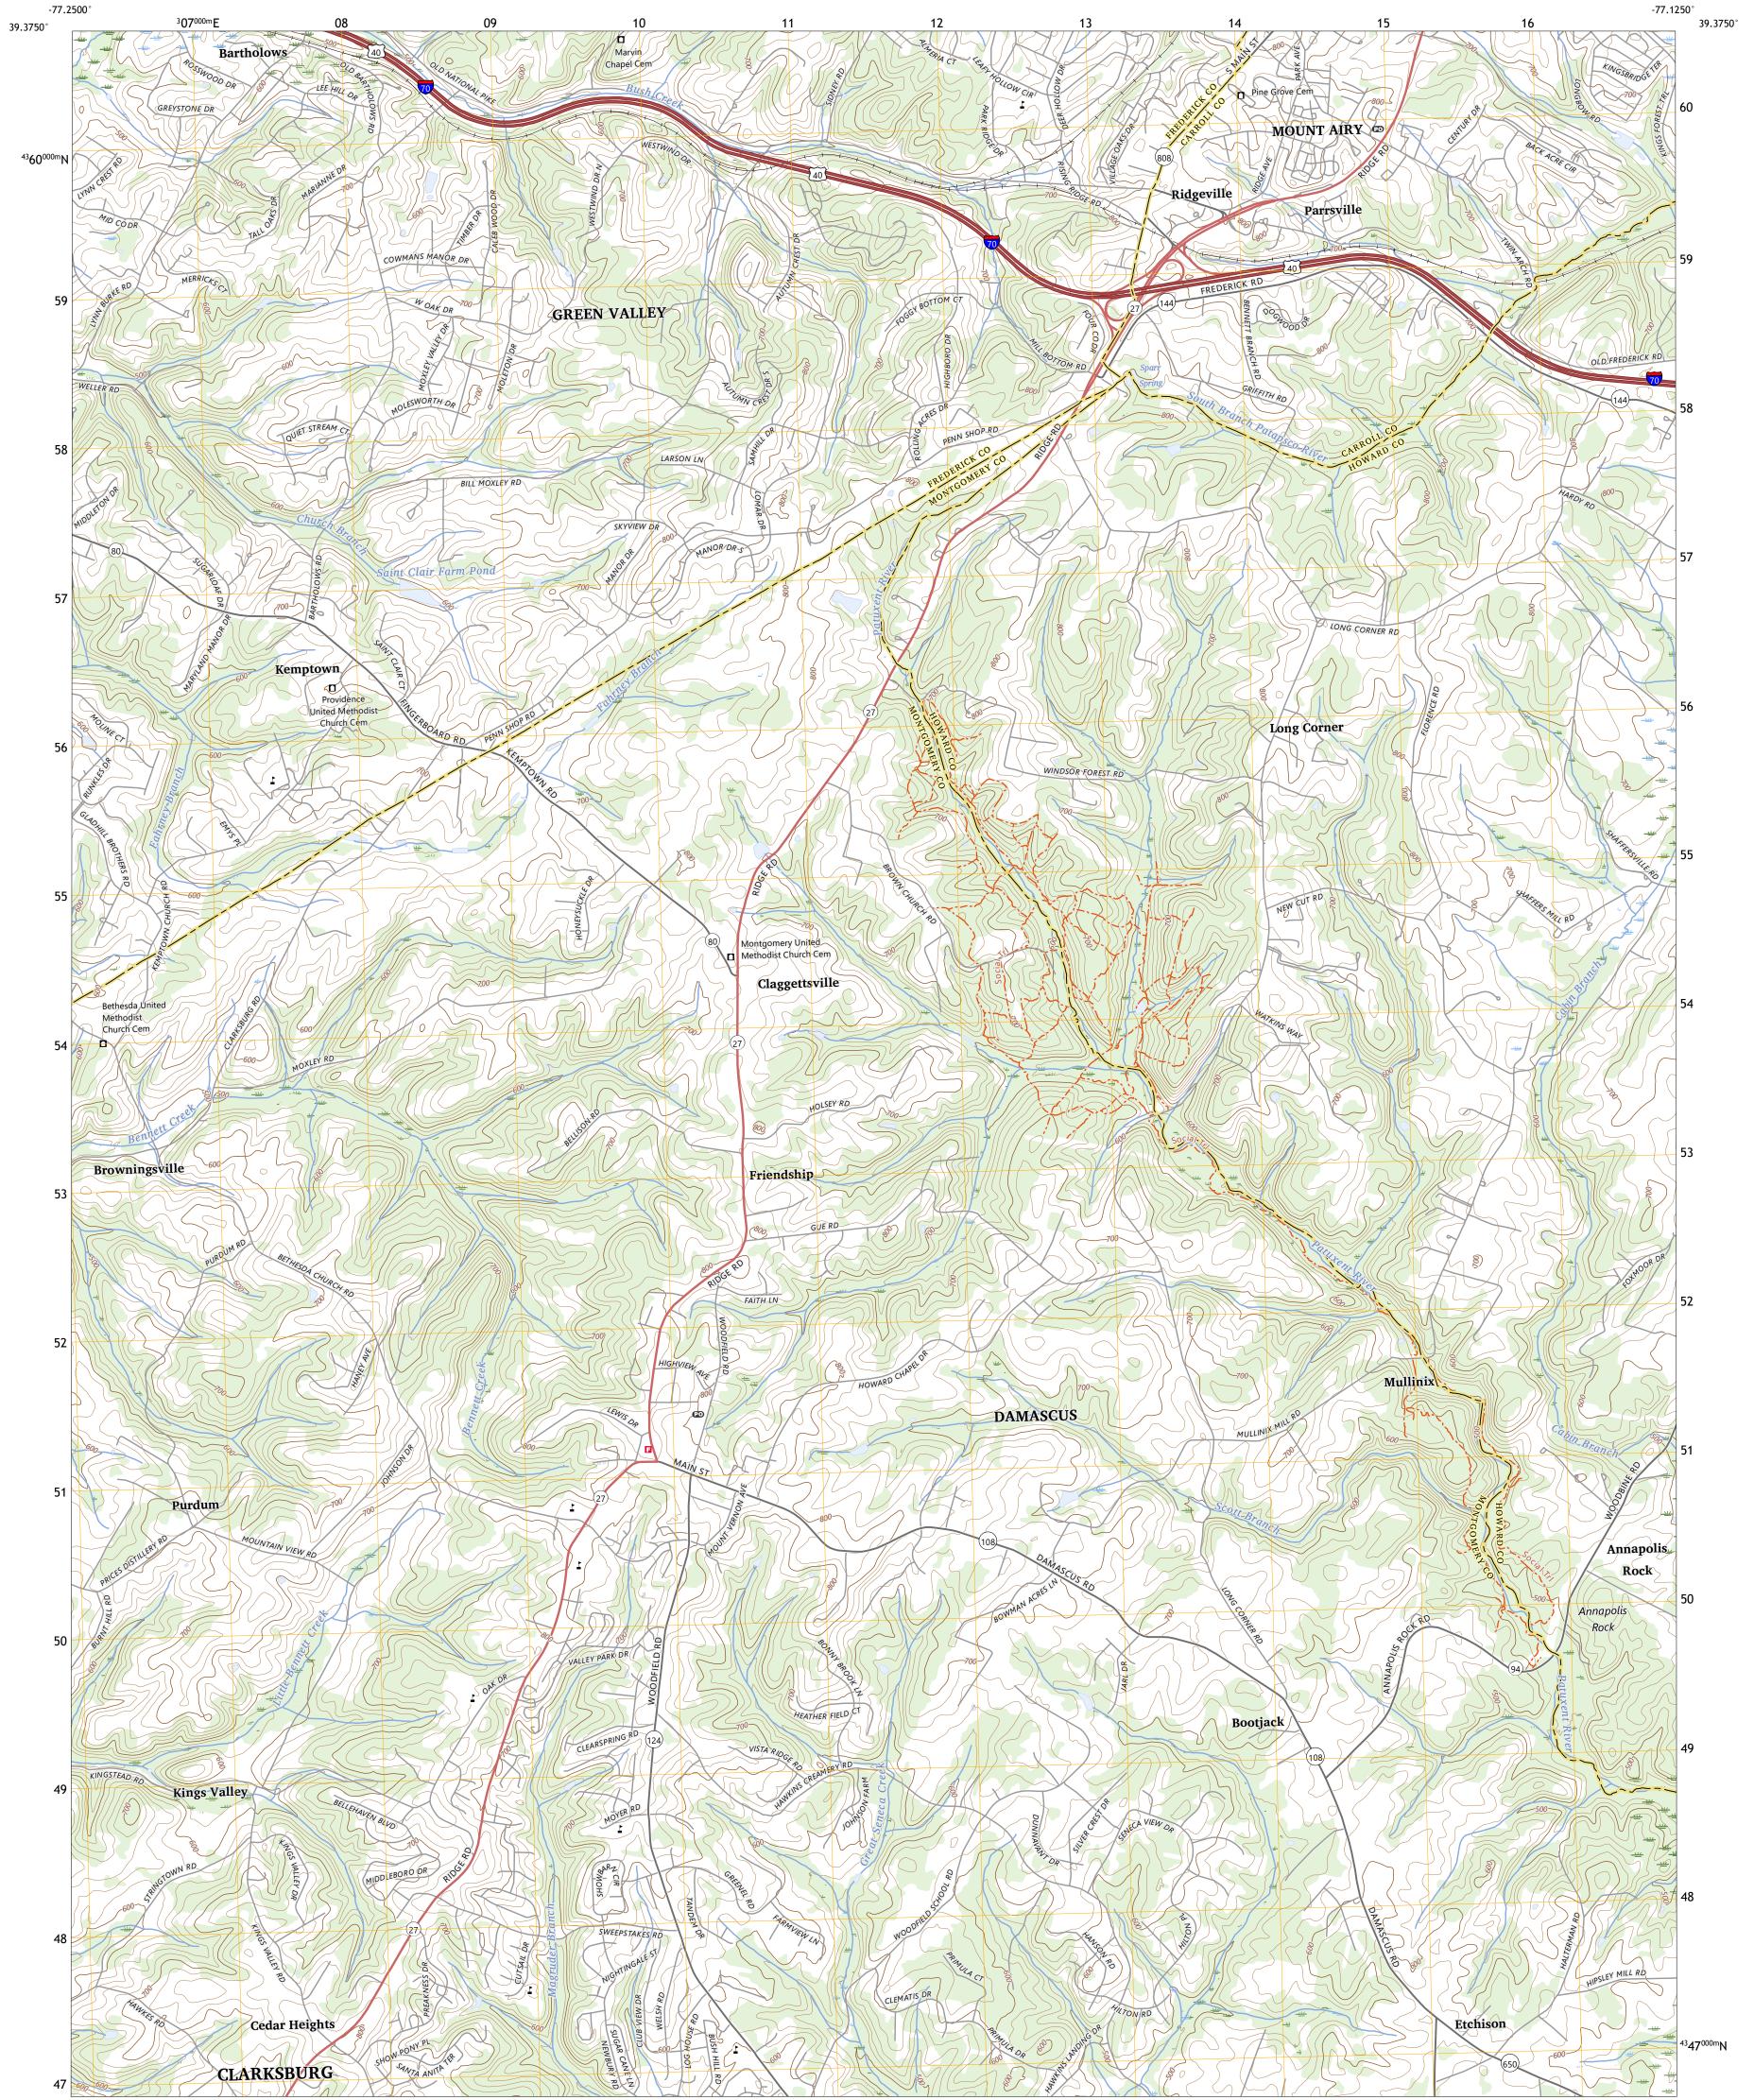

## U.S. DEPARTMENT OF THE INTERIOR U.S. GEOLOGICAL SURVEY

DAMASCUS QUADRANGLE MARYLAND 7.5-MINUTE SERIES

Produced by the United States Geological Survey North American Datum of 1983 (NAD83) World Geodetic System of 1984 (WGS84). Projection and 1 000-meter grid:Universal Transverse Mercator, Zone 185 This map is not a legal document. Boundaries may be generalized for this map scale. Private lands within government reservations may not be shown. Obtain permission before entering private lands.

DAMASCUS, MD

2023