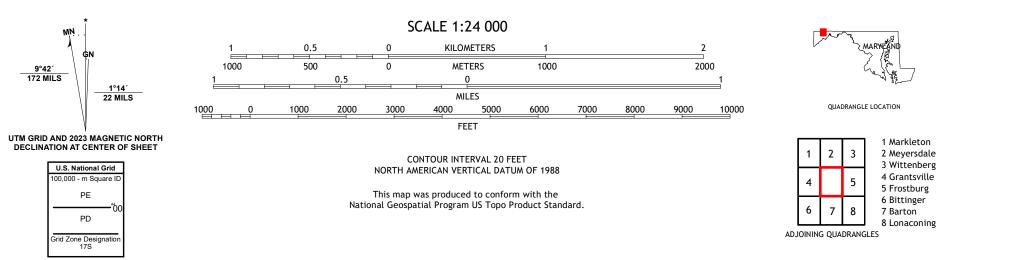

## U.S. DEPARTMENT OF THE INTERIOR U.S. GEOLOGICAL SURVEY

AVILTON QUADRANGLE MARYLAND - PENNSYLVANIA 7.5-MINUTE SERIES

Produced by the United States Geological Survey North American Datum of 1983 (NAD83) World Geodetic System of 1984 (WGS84). Projection and 1 000-meter grid:Universal Transverse Mercator, Zone 175 This map is not a legal document. Boundaries may be generalized for this map scale. Private lands within government reservations may not be shown. Obtain permission before entering private lands.

Imagery......NAIP, May 2017 - December 2018Roads.......U.S. Census Bureau, 2016 - 2016Names......GNIS, 1979 - 2023Hydrography......GNIS, 1979 - 2022Contours.....National Hydrography Dataset, 2000 - 2022Contours.....Nutiple sources; see metadata file 2021 - 2022Wetlands......FWS National Wetlands Inventory 1977 - 1982