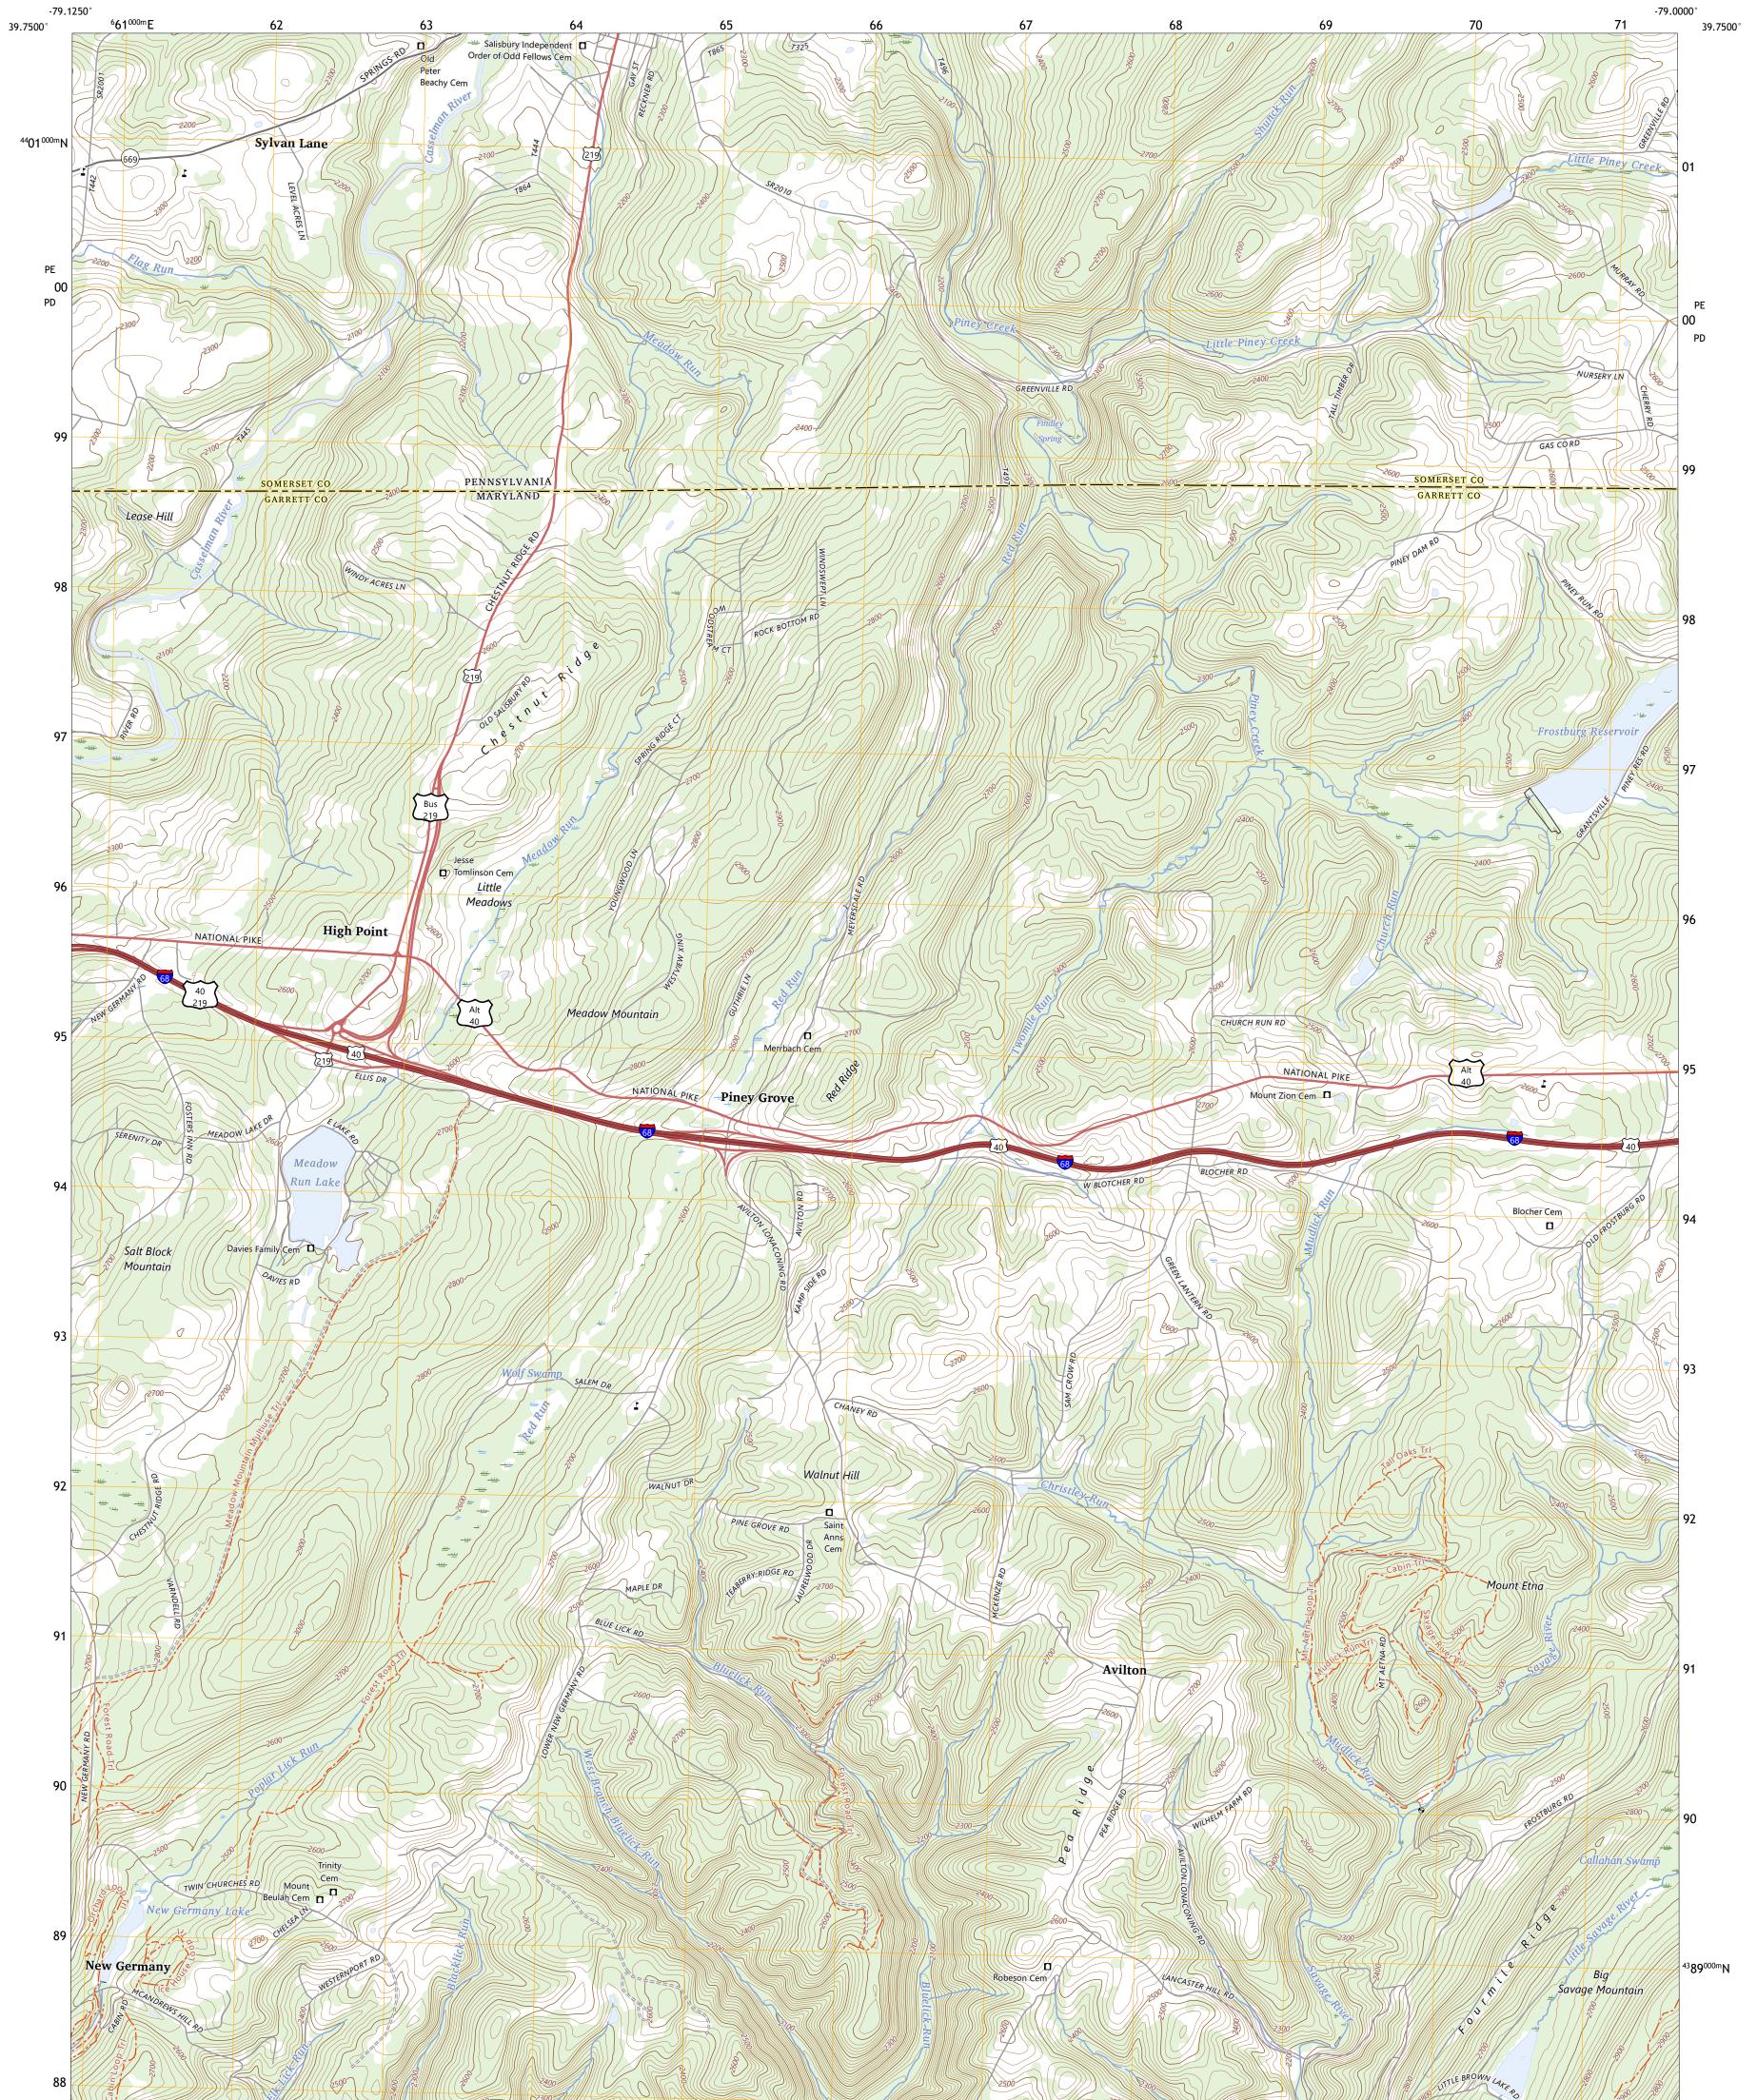

## U.S. DEPARTMENT OF THE INTERIOR U.S. GEOLOGICAL SURVEY

AVILTON QUADRANGLE MARYLAND - PENNSYLVANIA 7.5-MINUTE SERIES

Produced by the United States Geological Survey North American Datum of 1983 (NAD83) World Geodetic System of 1984 (WGS84). Projection and 1 000-meter grid:Universal Transverse Mercator, Zone 175 This map is not a legal document. Boundaries may be generalized for this map scale. Private lands within government reservations may not be shown. Obtain permission before entering private lands.

AVILTON, MD, PA 2023