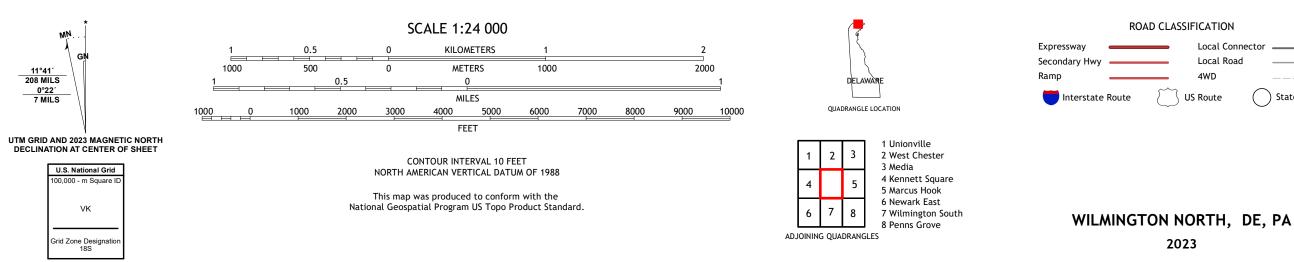

## U.S. DEPARTMENT OF THE INTERIOR U.S. GEOLOGICAL SURVEY









Produced by the United States Geological Survey North American Datum of 1983 (NAD83) World Geodetic System of 1984 (WGS84). Projection and 1 000-meter grid: Universal Transverse Mercator, Zone 18S This map is not a legal document. Boundaries may be generalized for this map scale. Private lands within government reservations may not be shown. Obtain permission before entering private lands.

Imagery... Roads..... ...NAIP, June 2017 - August 2018 Names.... ..National Hydrography Dataset, 2001 - 2022 Hydrography..... Contours.. Boundaries... ..FWS National Wetlands Inventory 1981 - 2007 Wetlands...





4WD

State Route