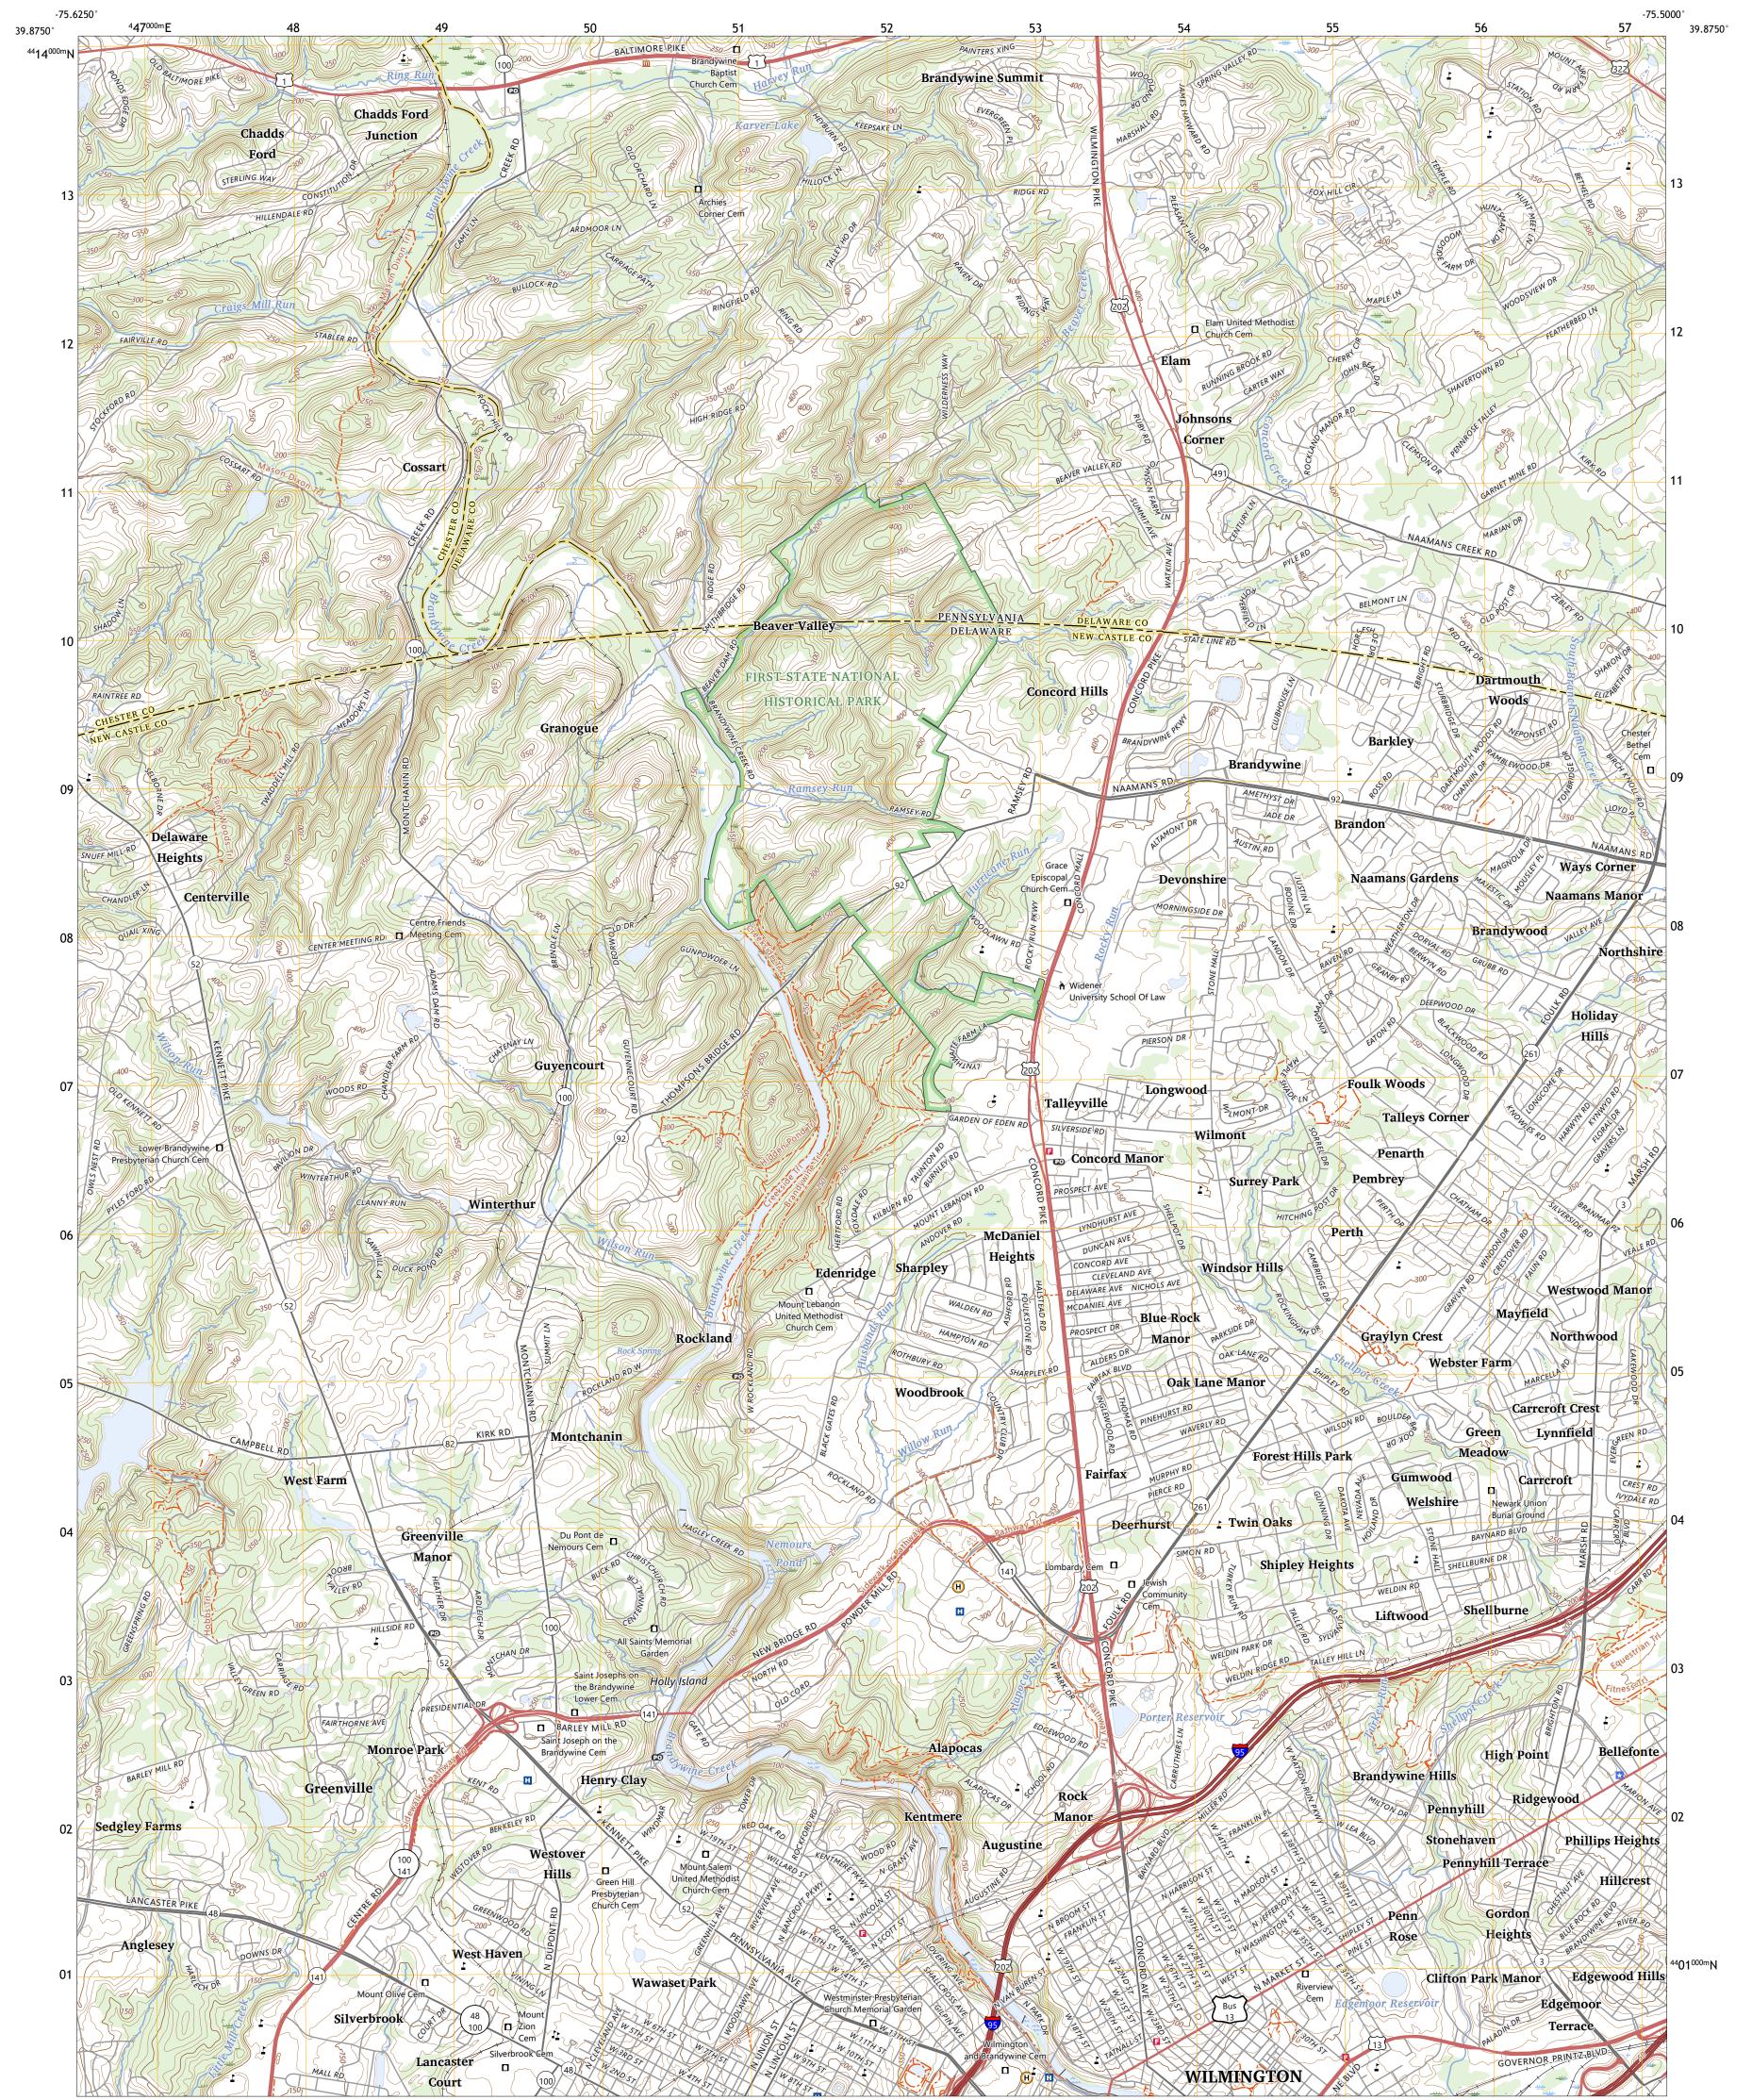

## U.S. DEPARTMENT OF THE INTERIOR U.S. GEOLOGICAL SURVEY

Produced by the United States Geological Survey North American Datum of 1983 (NAD83) World Geodetic System of 1984 (WGS84). Projection and 1 000-meter grid: Universal Transverse Mercator, Zone 18S This map is not a legal document. Boundaries may be generalized for this map scale. Private lands within government reservations may not be shown. Obtain permission before entering private lands.

Imagery... Roads..... ...NAIP, June 2017 - August 2018 Names.... ..National Hydrography Dataset, 2001 - 2022 Hydrography..... Contours.. Boundaries... ..FWS National Wetlands Inventory 1981 - 2007 Wetlands...