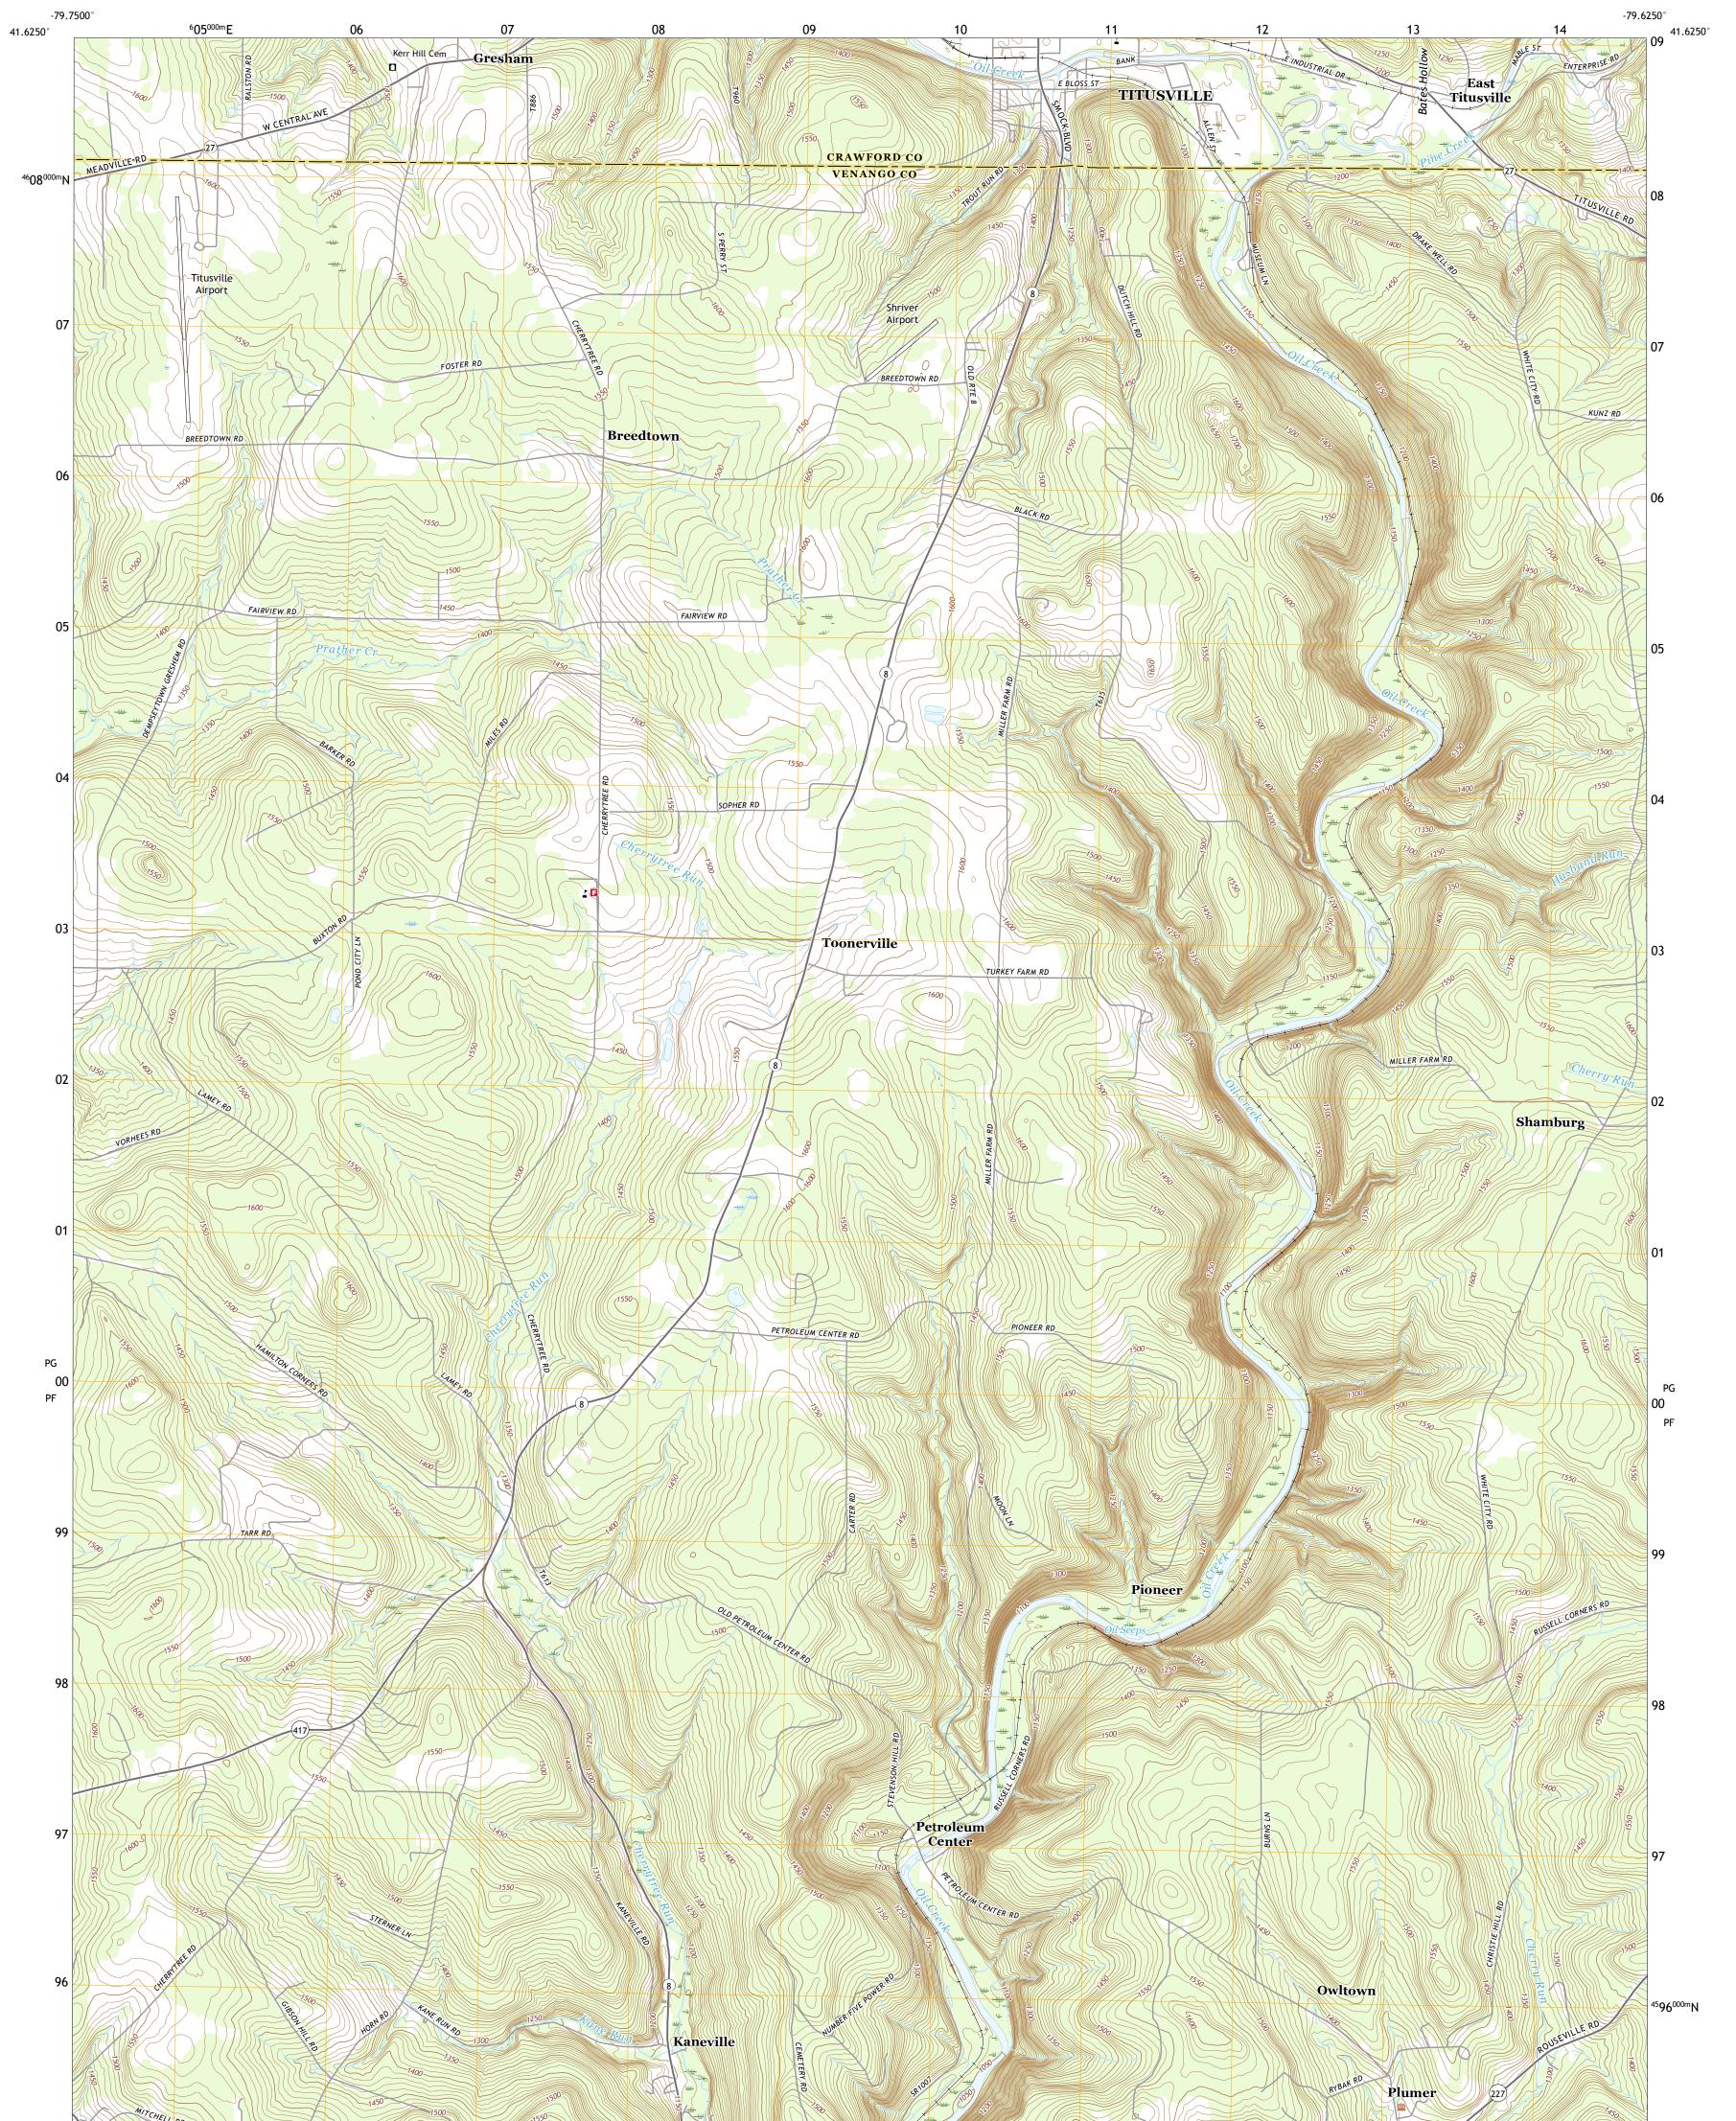

## U.S. DEPARTMENT OF THE INTERIOR U.S. GEOLOGICAL SURVEY

TITUSVILLE SOUTH QUADRANGLE PENNSYLVANIA 7.5-MINUTE SERIES

Produced by the United States Geological Survey North American Datum of 1983 (NAD83) World Geodetic System of 1984 (WGS84). Projection and 1 000-meter grid:Universal Transverse Mercator, Zone 17T This map is not a legal document. Boundaries may be generalized for this map scale. Private lands within government reservations may not be shown. Obtain permission before entering private lands.