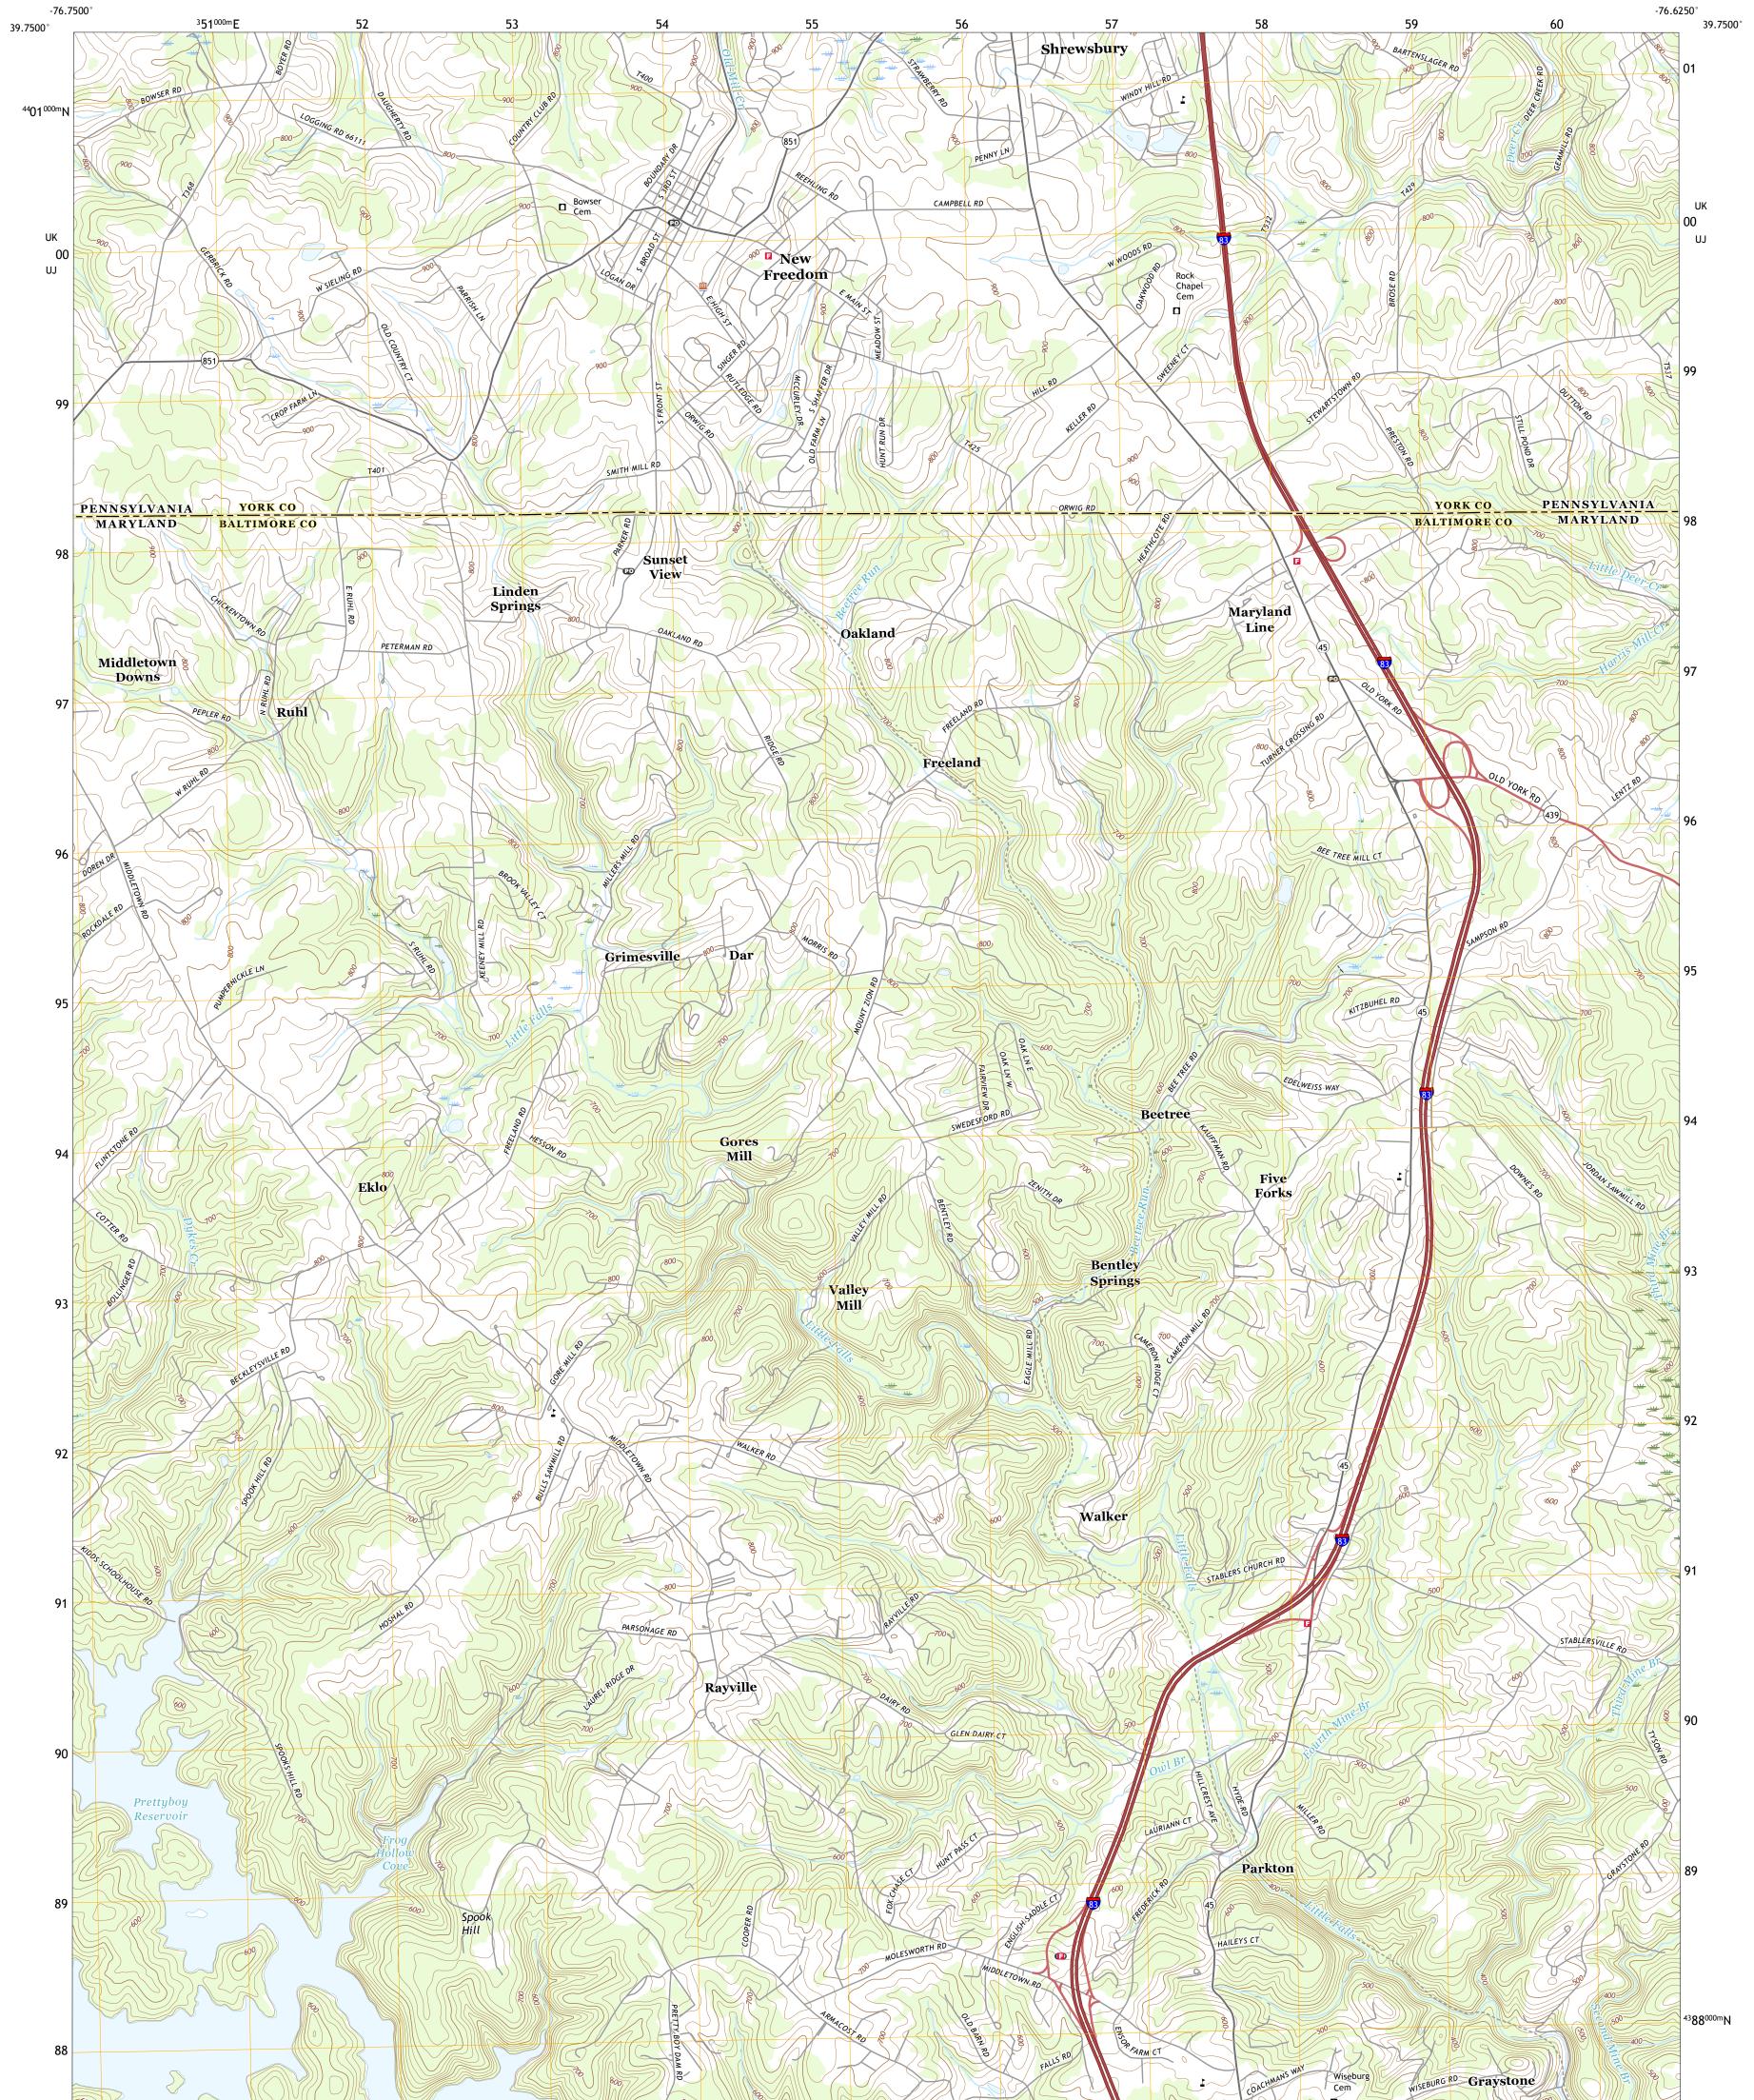

## U.S. DEPARTMENT OF THE INTERIOR U.S. GEOLOGICAL SURVEY

NEW FREEDOM QUADRANGLE PENNSYLVANIA - MARYLAND 7.5-MINUTE SERIES

Produced by the United States Geological Survey North American Datum of 1983 (NAD83) World Geodetic System of 1984 (WGS84). Projection and 1 000-meter grid:Universal Transverse Mercator, Zone 18S This map is not a legal document. Boundaries may be generalized for this map scale. Private lands within government reservations may not be shown. Obtain permission before entering private lands.

Imagery......NAIP, July 2015 - December 2017Roads......NAIP, July 2015 - December 2017Roads......National SurgaphyHydrography......National Hydrography Dataset, 2002 - 2018Contours.....National Elevation Dataset, 2000 - 2015Boundaries.....Multiple sources; see metadata file 2017 - 2018Wetlands.....FWS National Wetlands Inventory 1981 - 1999