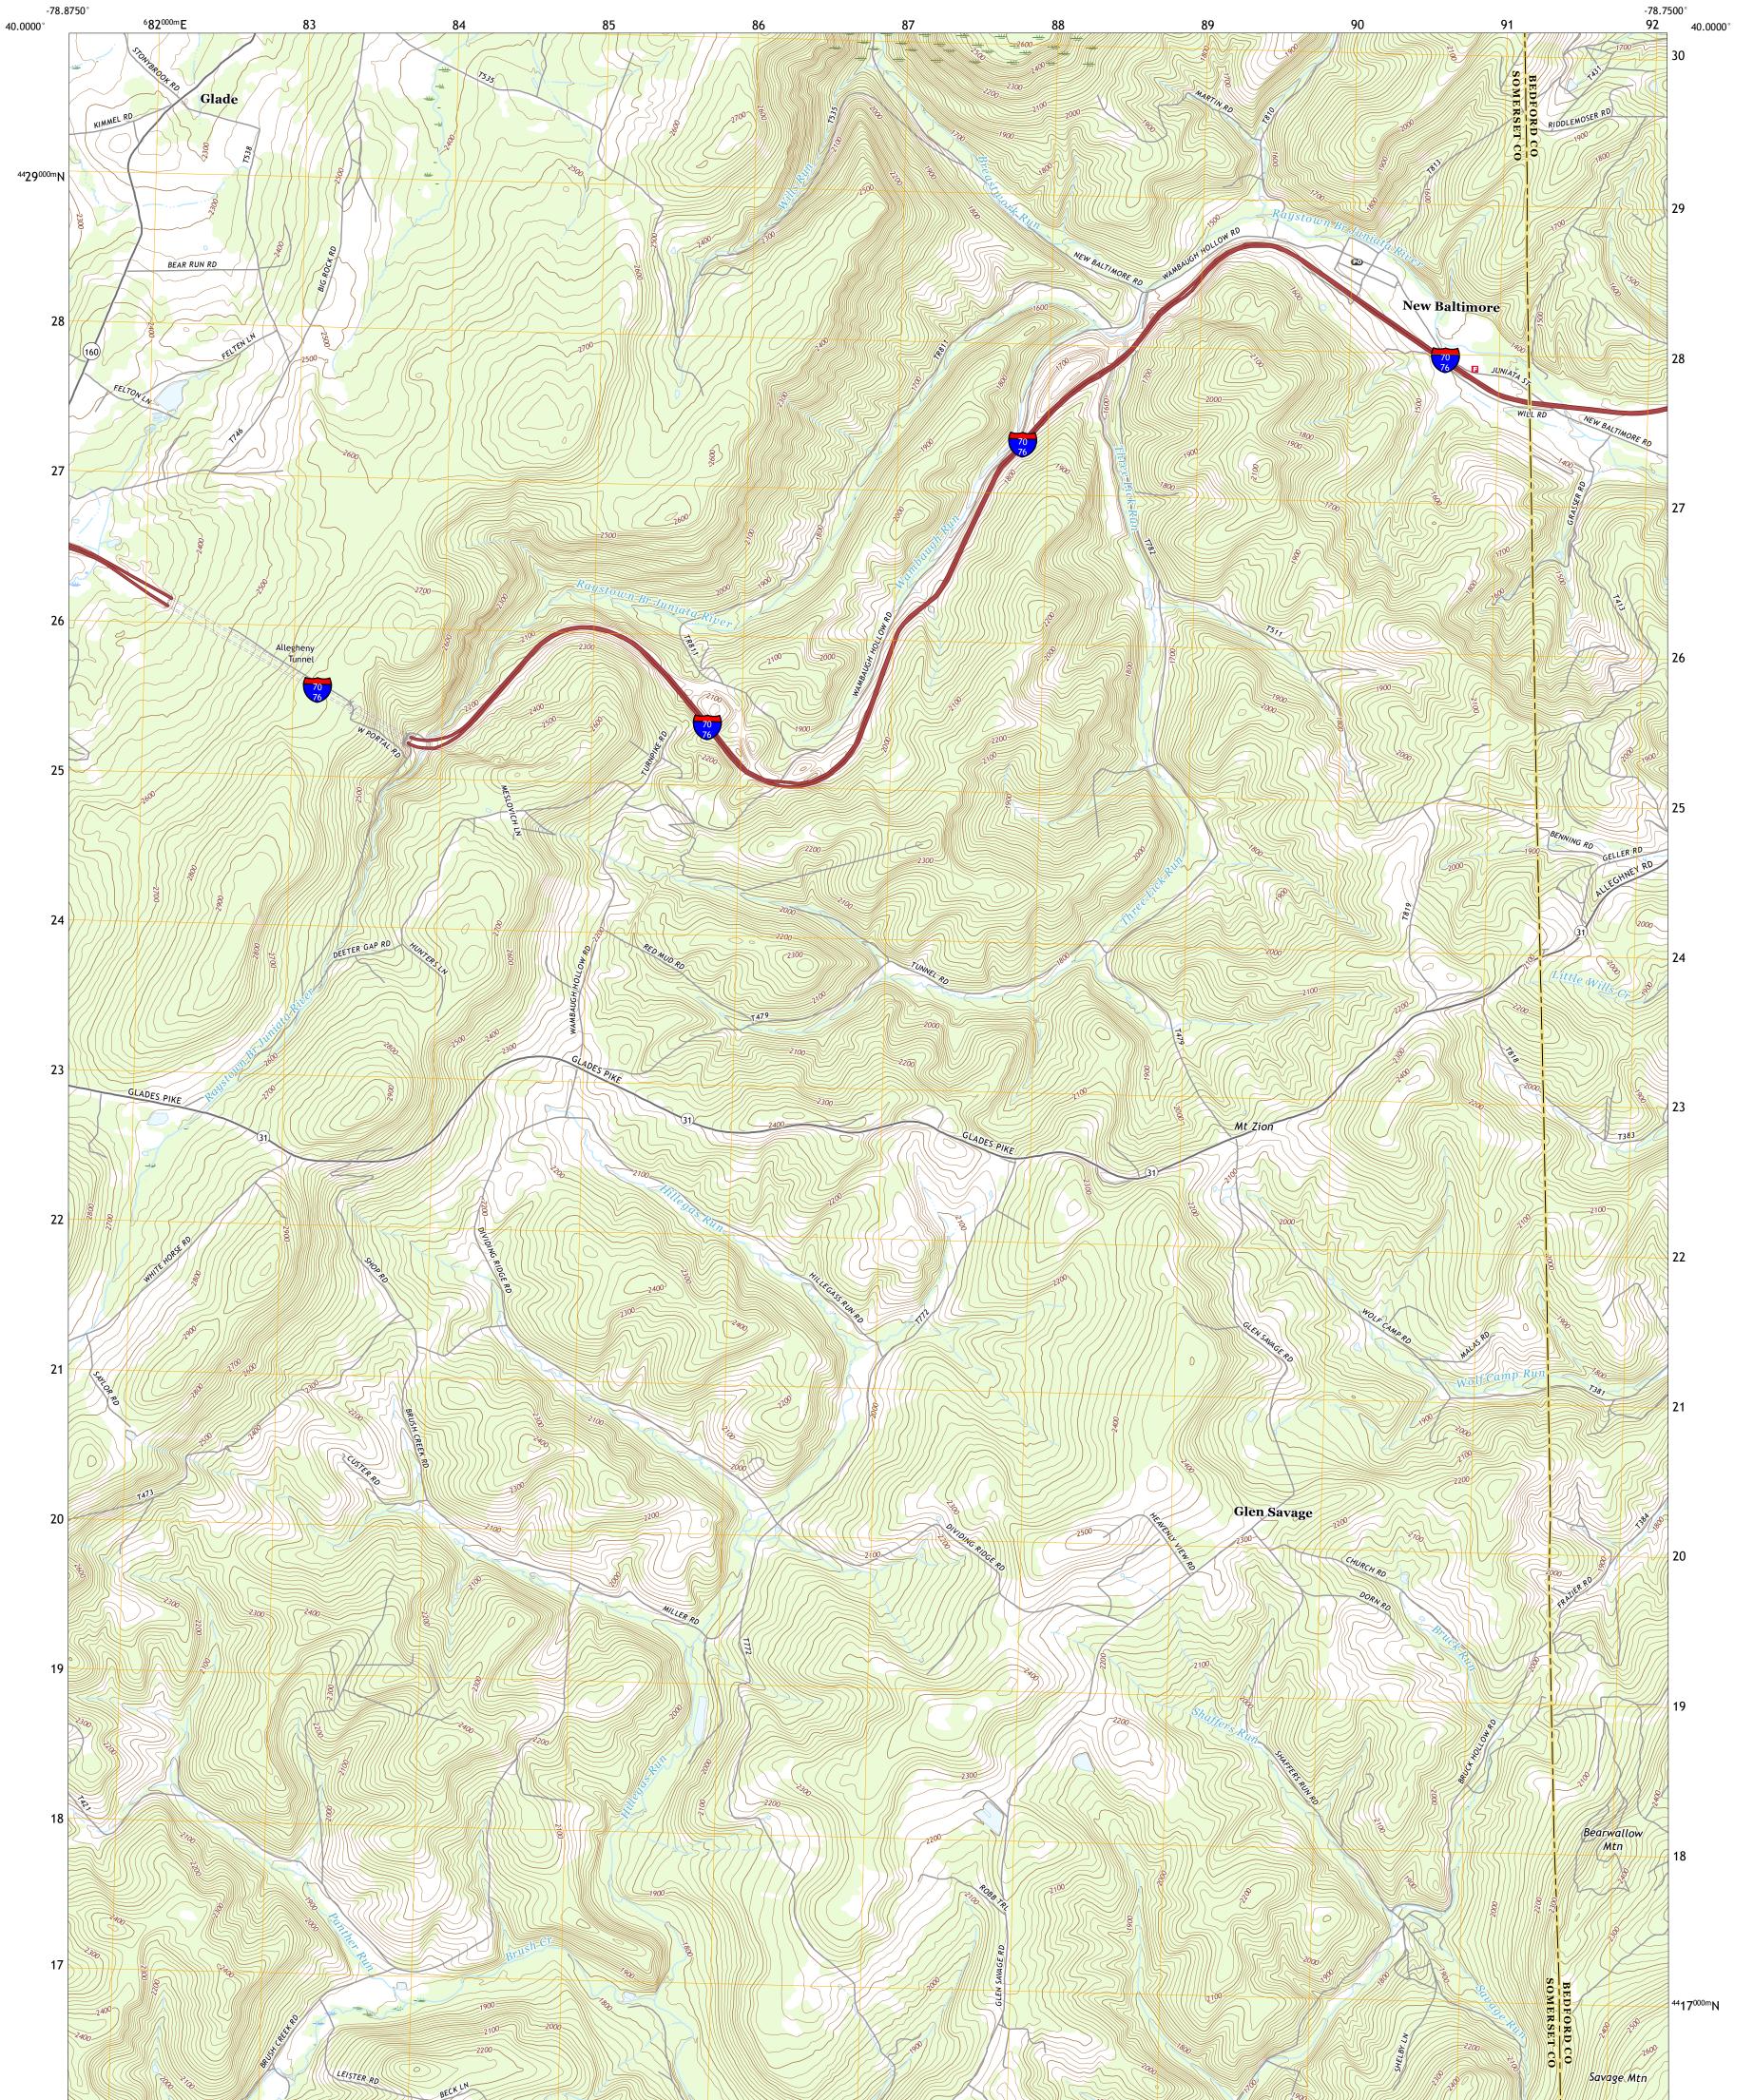

## U.S. DEPARTMENT OF THE INTERIOR U.S. GEOLOGICAL SURVEY

NEW BALTIMORE QUADRANGLE PENNSYLVANIA 7.5-MINUTE SERIES

Produced by the United States Geological Survey North American Datum of 1983 (NAD83) World Geodetic System of 1984 (WGS84). Projection and 1 000-meter grid:Universal Transverse Mercator, Zone 175 This map is not a legal document. Boundaries may be generalized for this map scale. Private lands within government reservations may not be shown. Obtain permission before entering private lands.

Imagery.... Roads..... Names..... Inventory Wetlands... ..FWS National Wetlands 1977

\_\_\_\_

State Route