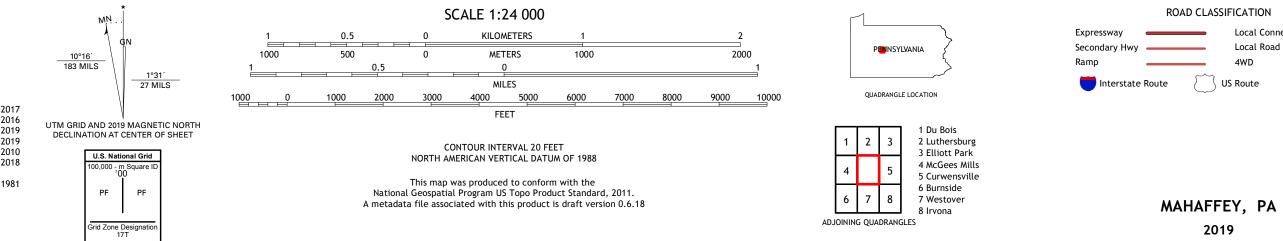

## U.S. DEPARTMENT OF THE INTERIOR U.S. GEOLOGICAL SURVEY

MAHAFFEY QUADRANGLE PENNSYLVANIA - CLEARFIELD COUNTY 7.5-MINUTE SERIES

**Produced by the United States Geological Survey** North American Datum of 1983 (NAD83) World Geodetic System of 1984 (WGS84). Projection and 1 000-meter grid:Universal Transverse Mercator, Zone 17T This map is not a legal document. Boundaries may be generalized for this map scale. Private lands within government reservations may not be shown. Obtain permission before entering private lands.

.....NAIP, September 2017 - December 2017 U.S. Census Bureau, 2016 ......GNIS, 1979 - 2019 .....National Hydrography Dataset, 2002 - 2019 .....National Elevation Dataset, 2010 .....Multiple sources; see metadata file 2017 - 2018 Imagery.... Roads..... Names..... Hydrography..... Contours.... Boundaries... 1981 Wetlands... ..FWS National Wetlands Inventory

ROAD CLASSIFICATION Local Connector Local Road \_\_\_\_\_ \_ 4WD US Route State Route