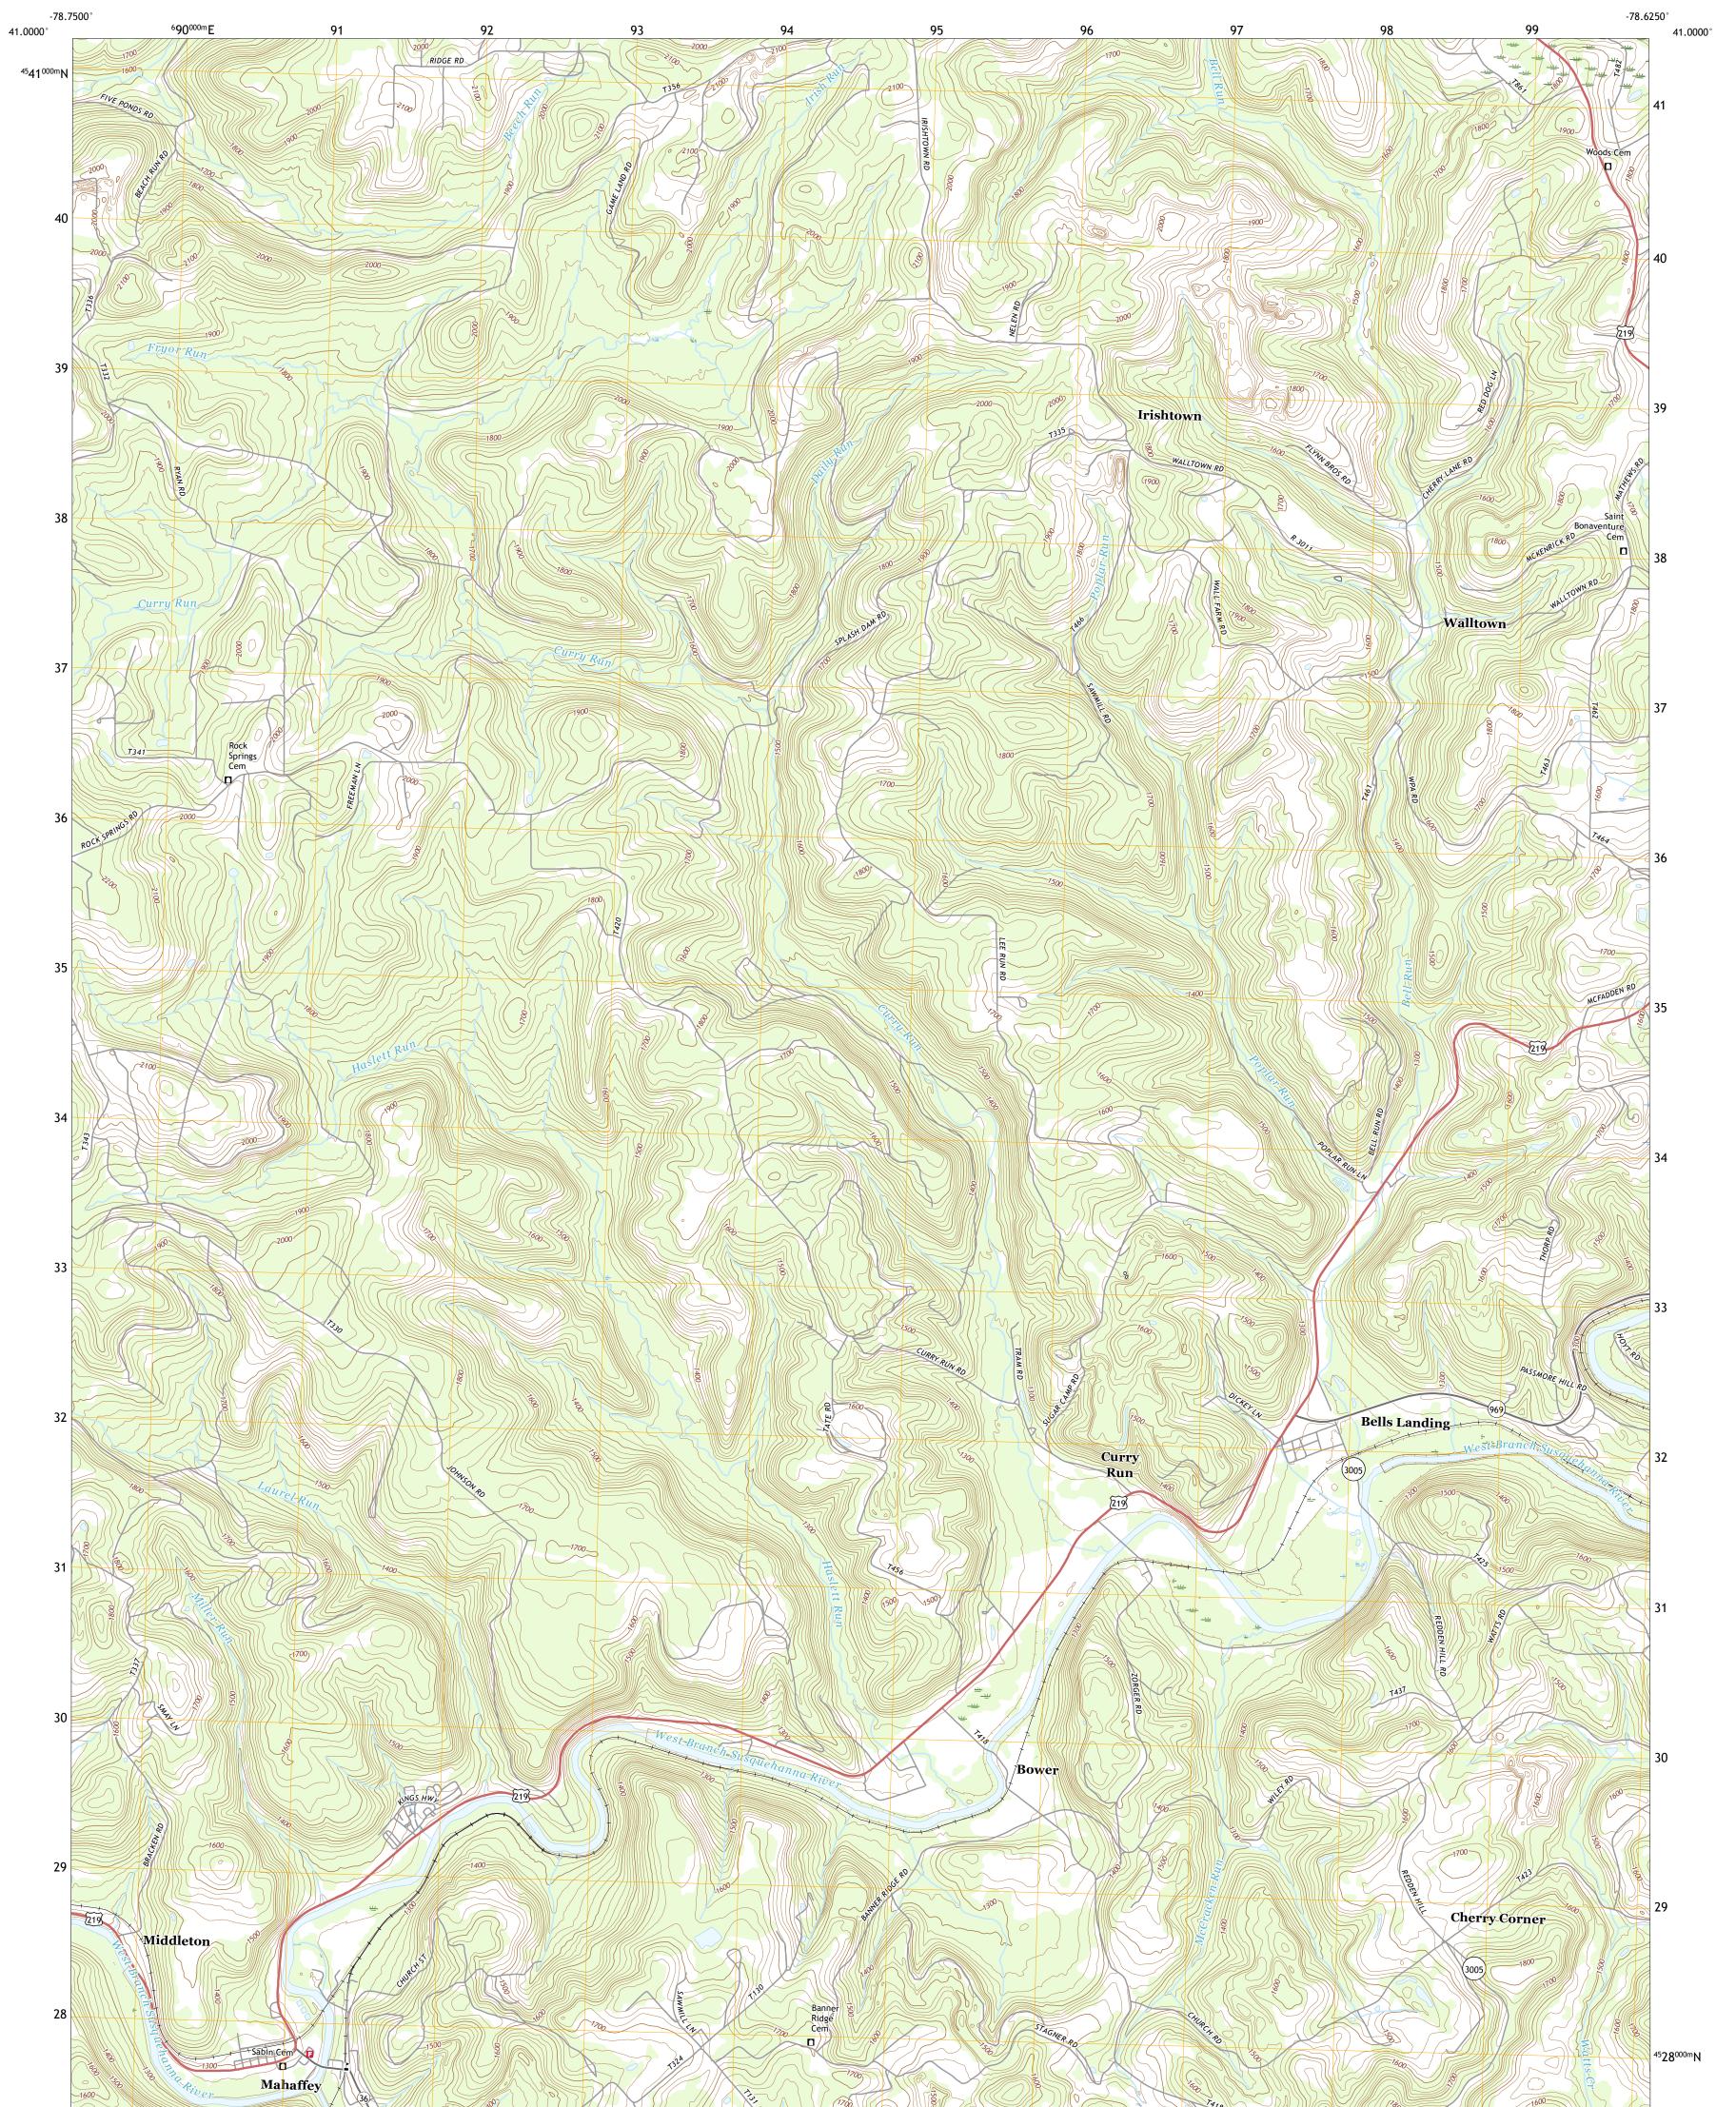

## U.S. DEPARTMENT OF THE INTERIOR U.S. GEOLOGICAL SURVEY

MAHAFFEY QUADRANGLE PENNSYLVANIA - CLEARFIELD COUNTY 7.5-MINUTE SERIES

**Produced by the United States Geological Survey** North American Datum of 1983 (NAD83) World Geodetic System of 1984 (WGS84). Projection and 1 000-meter grid:Universal Transverse Mercator, Zone 17T This map is not a legal document. Boundaries may be generalized for this map scale. Private lands within government reservations may not be shown. Obtain permission before entering private lands.

.....NAIP, September 2017 - December 2017 U.S. Census Bureau, 2016 ......GNIS, 1979 - 2019 .....National Hydrography Dataset, 2002 - 2019 .....National Elevation Dataset, 2010 .....Multiple sources; see metadata file 2017 - 2018 Imagery.... Roads..... Names..... Hydrography..... Contours.... Boundaries... 1981 Wetlands... ..FWS National Wetlands Inventory

ROAD CLASSIFICATION Local Connector Local Road \_\_\_\_\_ \_ 4WD US Route State Route