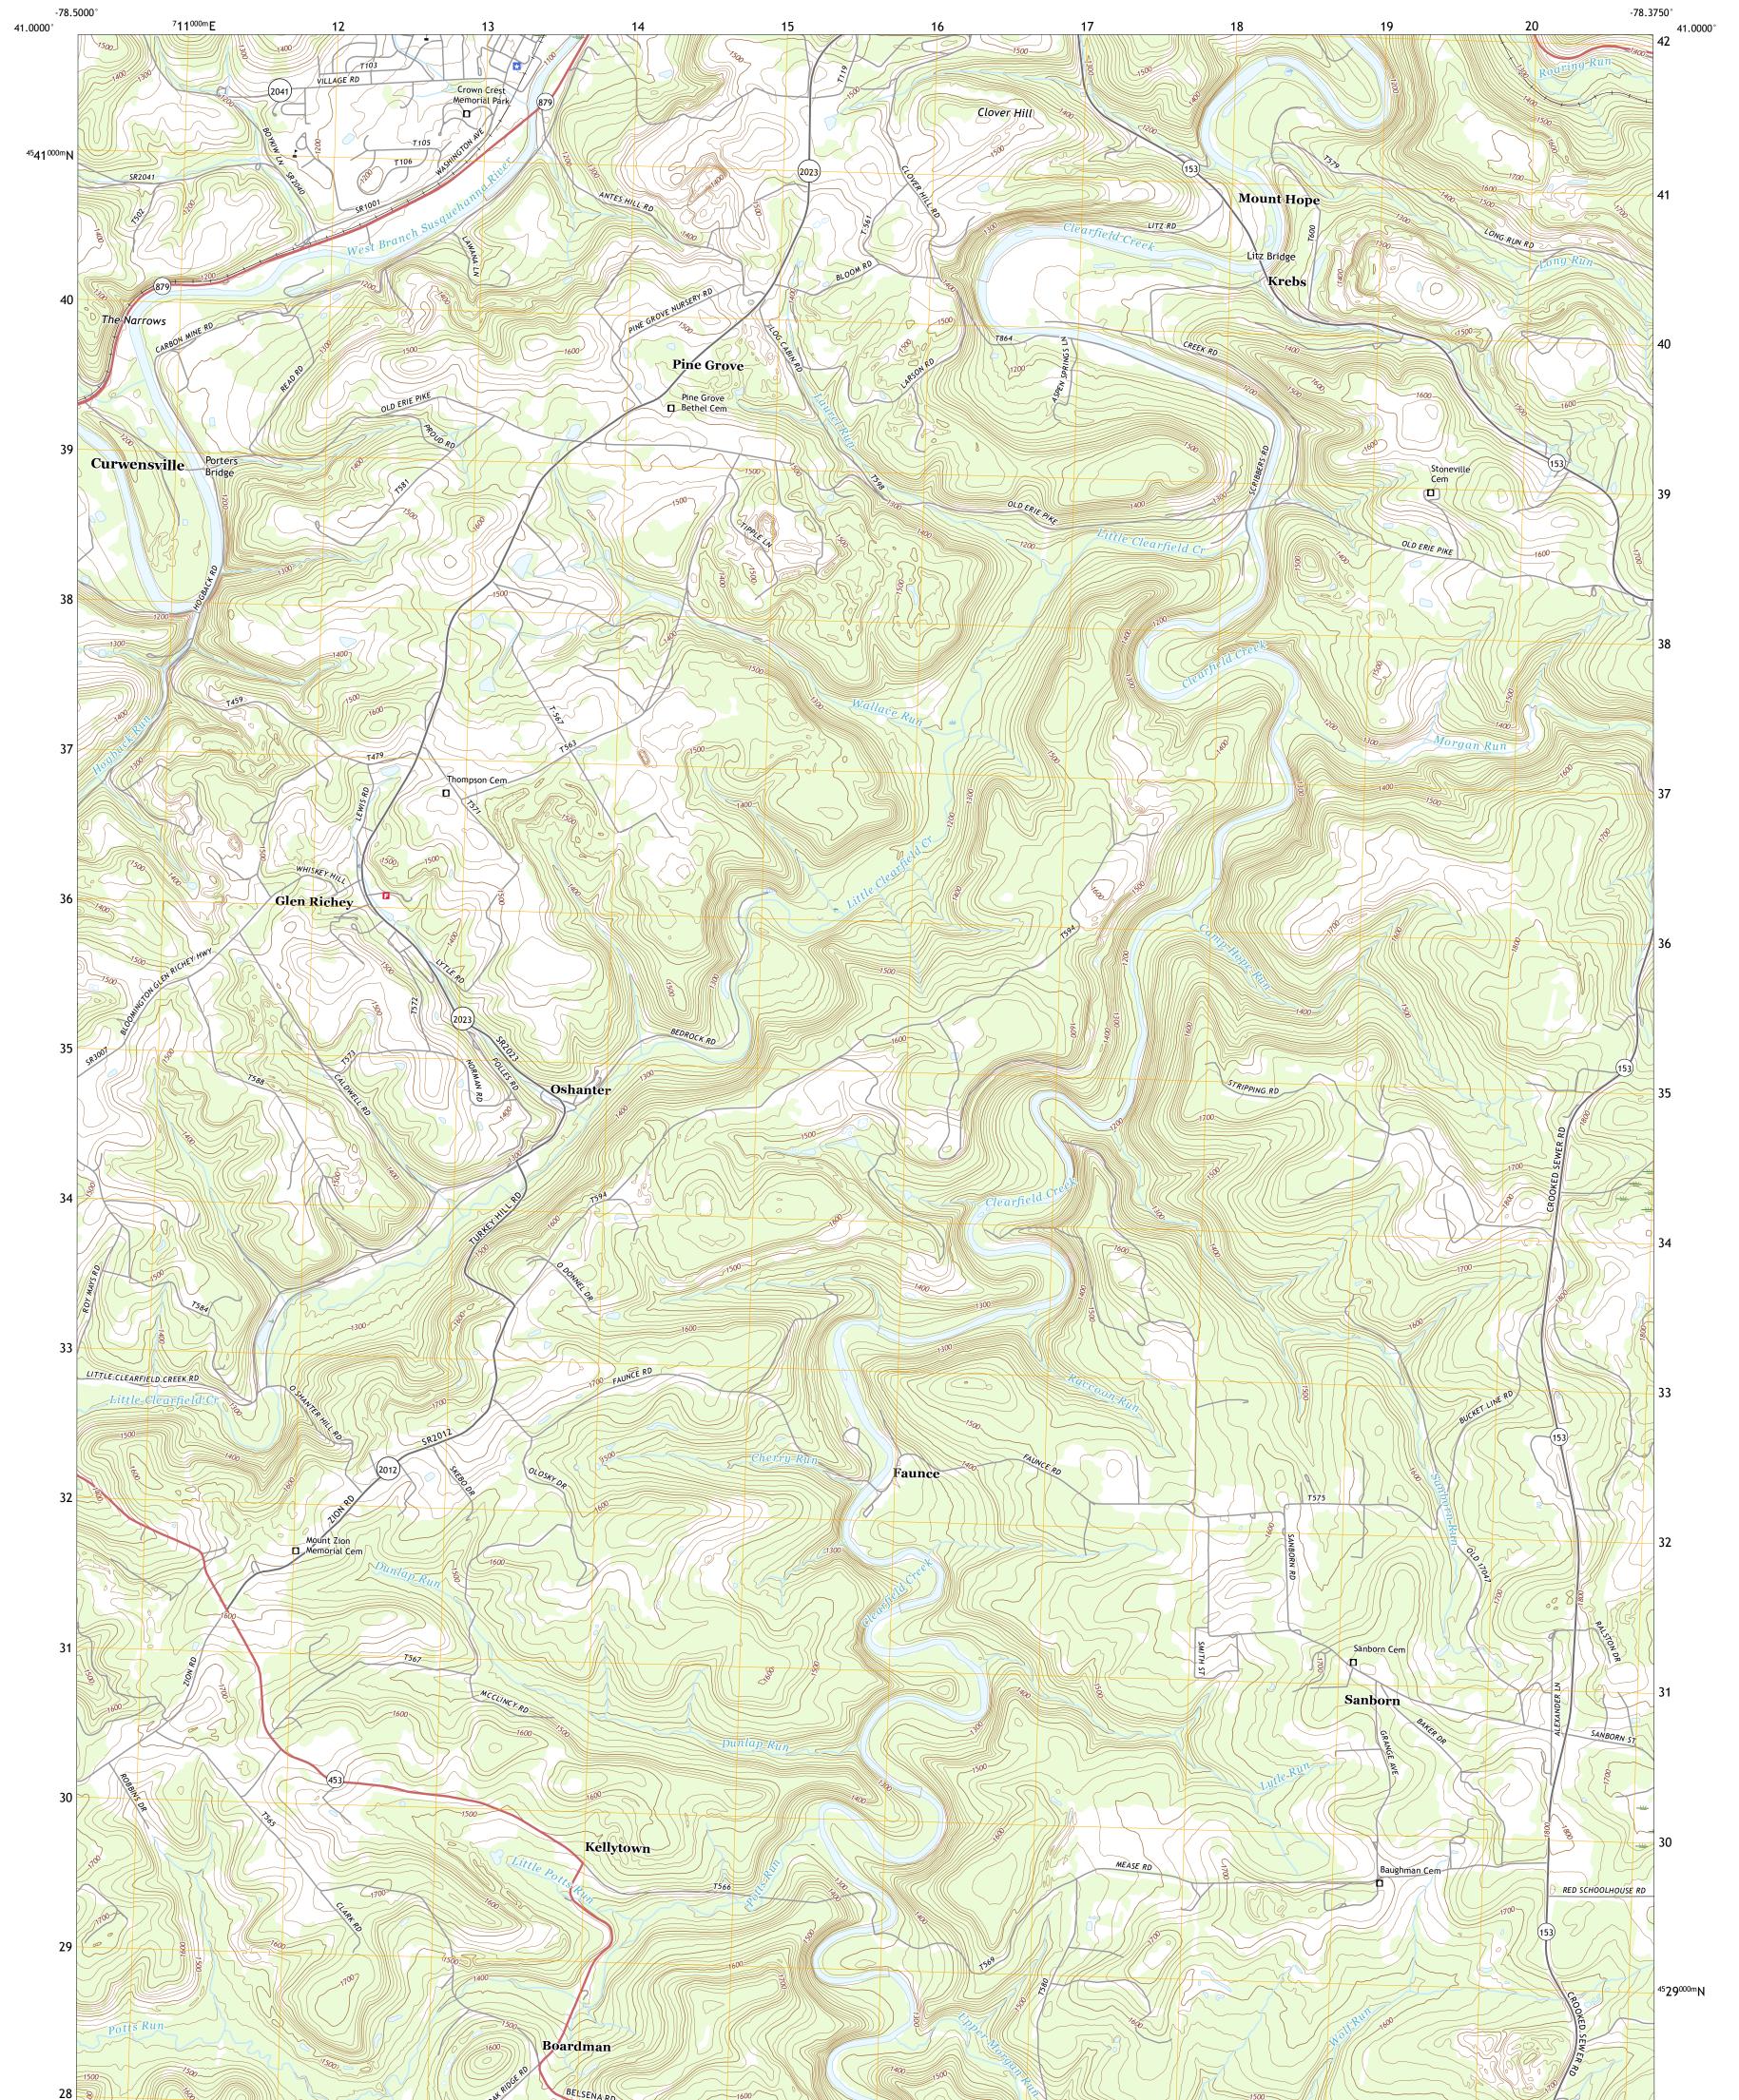

## U.S. DEPARTMENT OF THE INTERIOR U.S. GEOLOGICAL SURVEY

Produced by the United States Geological Survey North American Datum of 1983 (NAD83) World Geodetic System of 1984 (WGS84). Projection and 1 000-meter grid:Universal Transverse Mercator, Zone 17T This map is not a legal document. Boundaries may be generalized for this map scale. Private lands within government reservations may not be shown. Obtain permission before entering private lands.