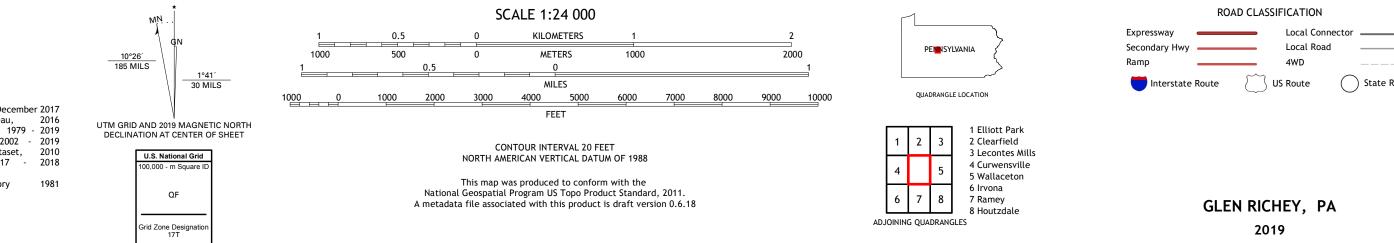

.....NAIP, October 2017 - December 2017 .....U.S. Census Bureau, 2016 .....GNIS, 1979 - 2019 ....National Hydrography Dataset, 2002 - 2019 .....National Elevation Dataset, 2010 purces; see metadata file 2017 - 2018 Imagery.... Roads..... Names..... Hydrography..... Contours.... Boundaries... ...Multiple sources; Wetlands ..FWS National 1981 Wetlands... Inventory

## NSN. 7643016391439 NGA REF NO. US GS X 24 K 17415

State Route