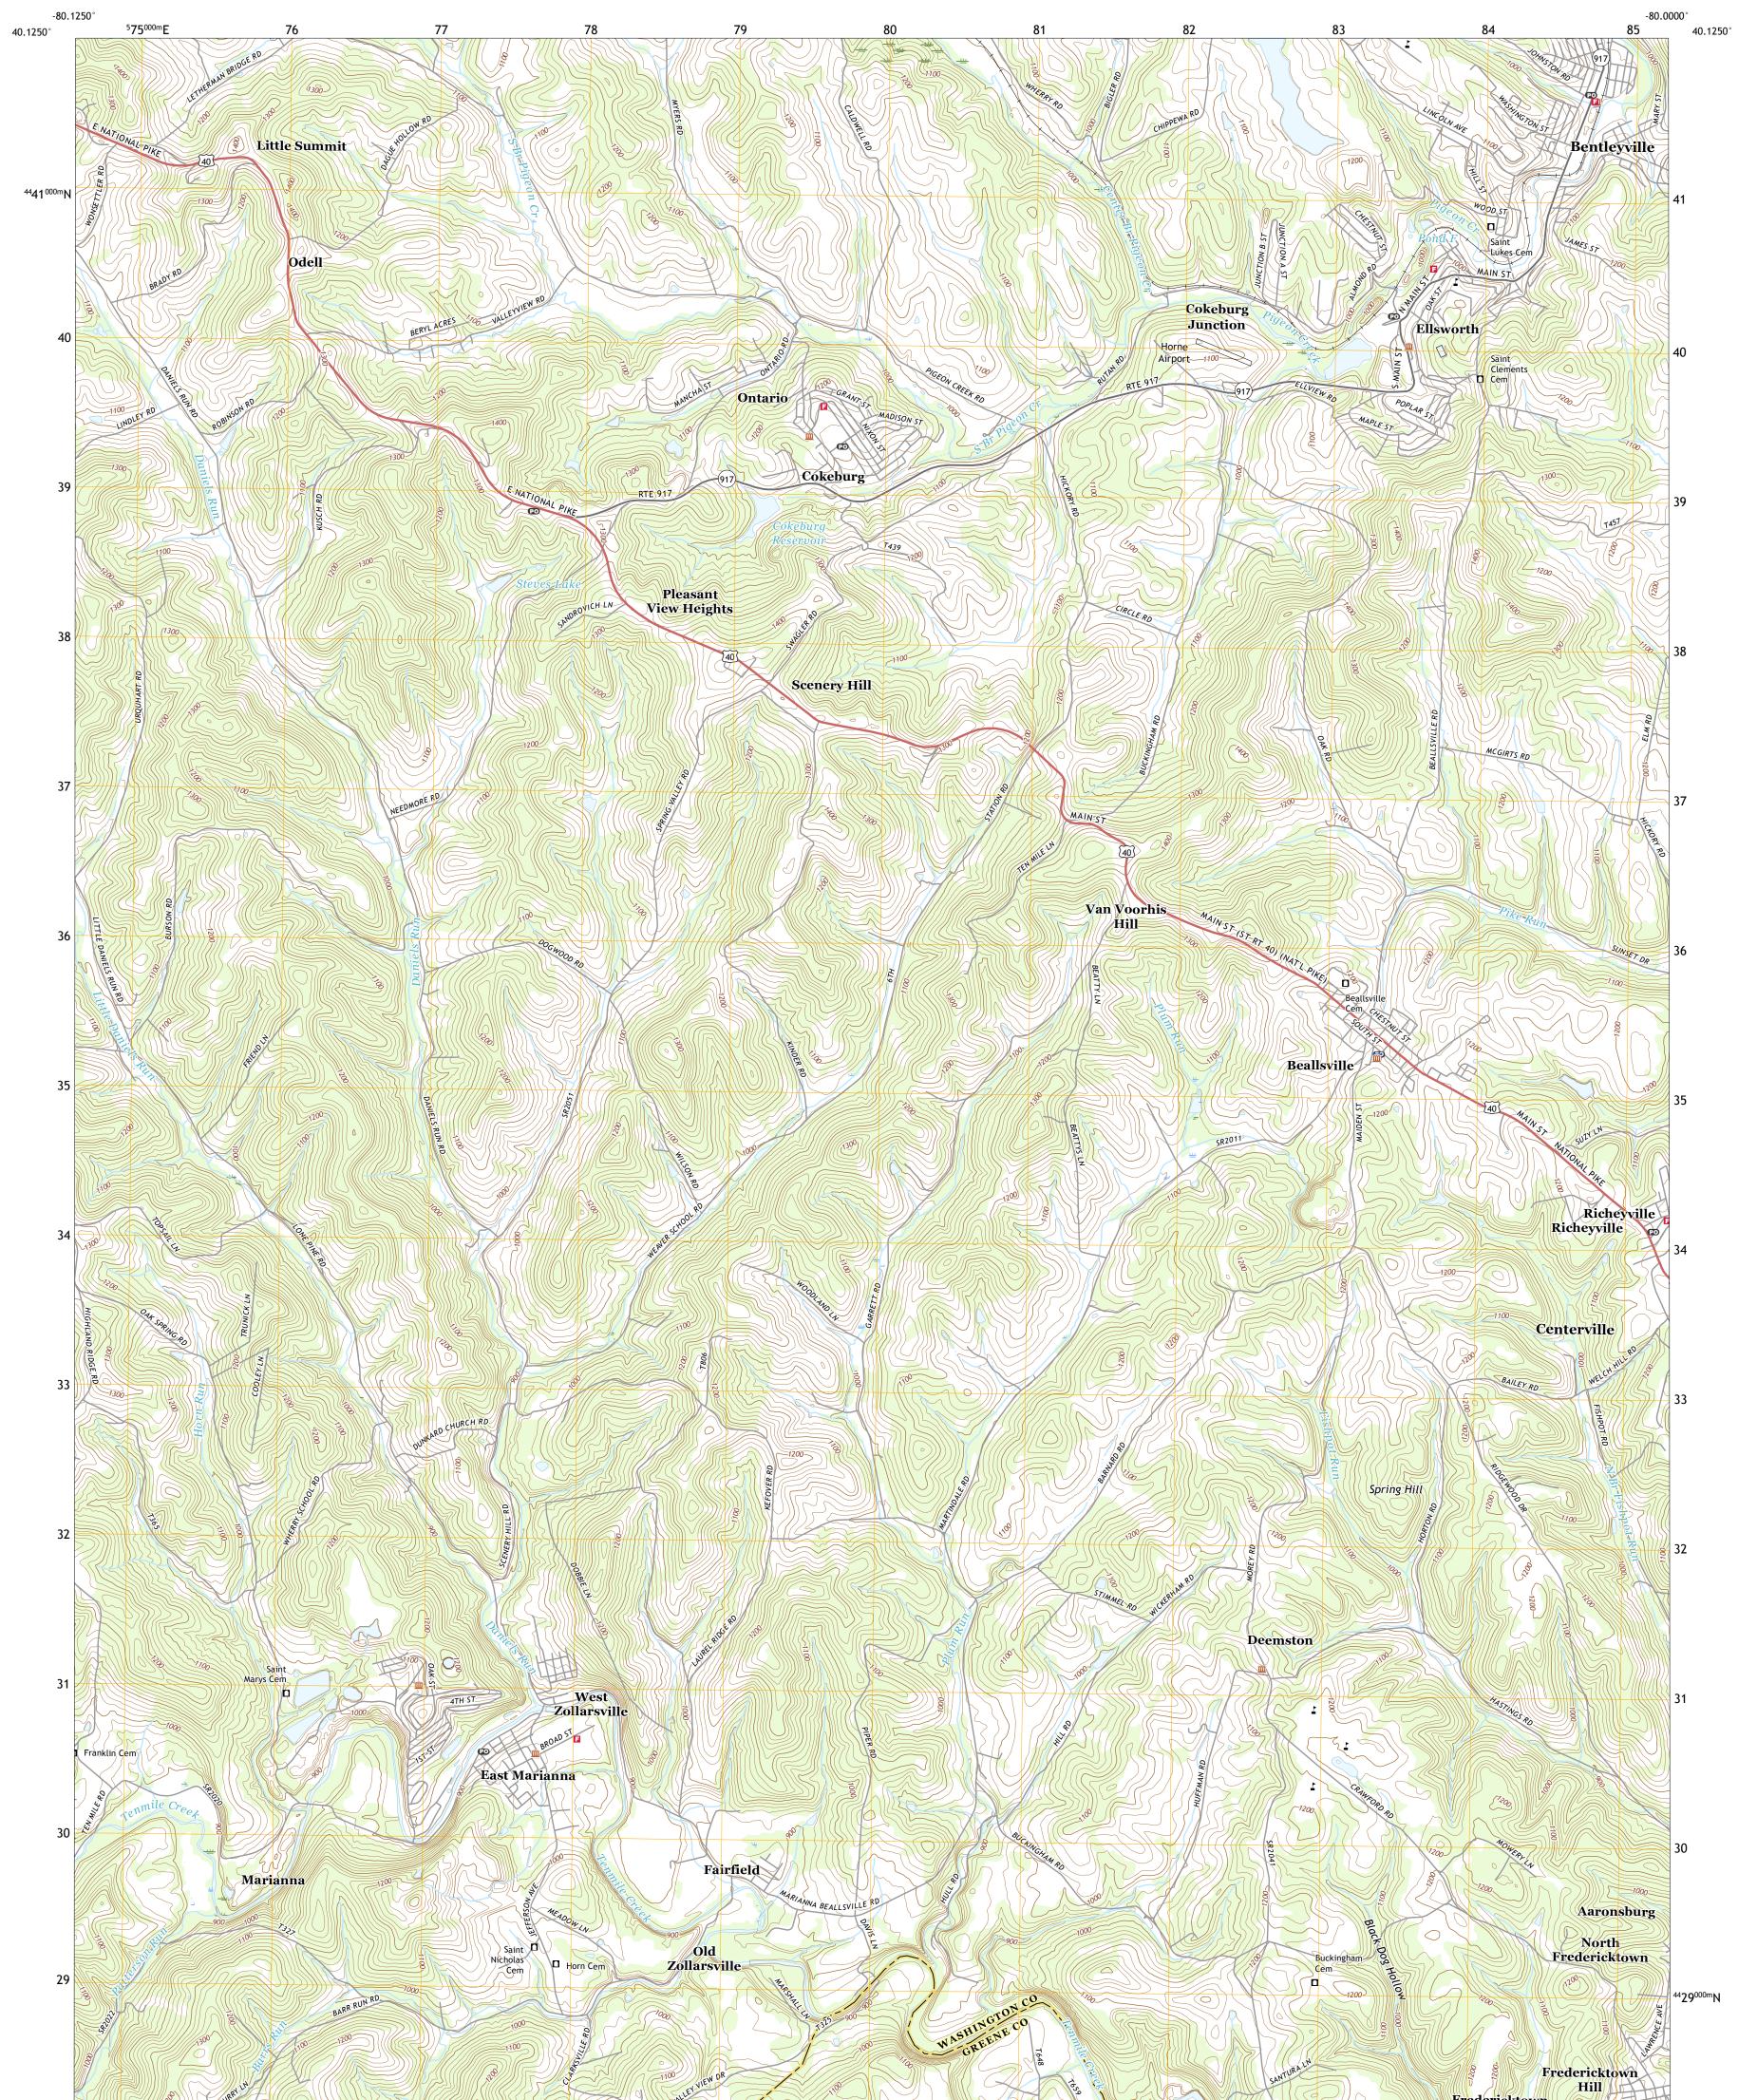

ELLSWORTH QUADRANGLE PENNSYLVANIA 7.5-MINUTE SERIES

Produced by the United States Geological Survey North American Datum of 1983 (NAD83) World Geodetic System of 1984 (WGS84). Projection and 1 000-meter grid:Universal Transverse Mercator, Zone 17T\17S This map is not a legal document. Boundaries may be generalized for this map scale. Private lands within government reservations may not be shown. Obtain permission before entering private lands.

Imagery.... Roads..... Names..... Hydrography..... Contours.. Boundaries... ..FWS Wetlands 1982 Wetlands... National Inventory

NSN. 7643016391382 NGA REF NO. USGSX24K14149

\_

State Route