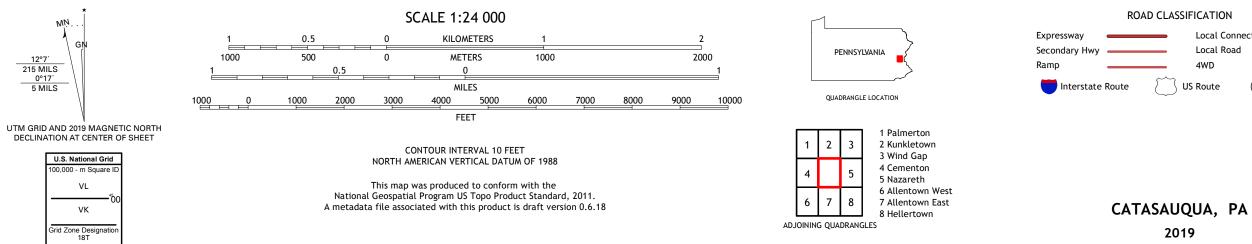

ROAD CLASSIFICATION Local Connector Local Road 4WD US Route State Route 🛑 Interstate Route

2019

NSN. 7 6 4 3 0 1 6 3 9 1 2 0 6 NGA REF NO. US GS X 2 4 K 6 9 5 7 5