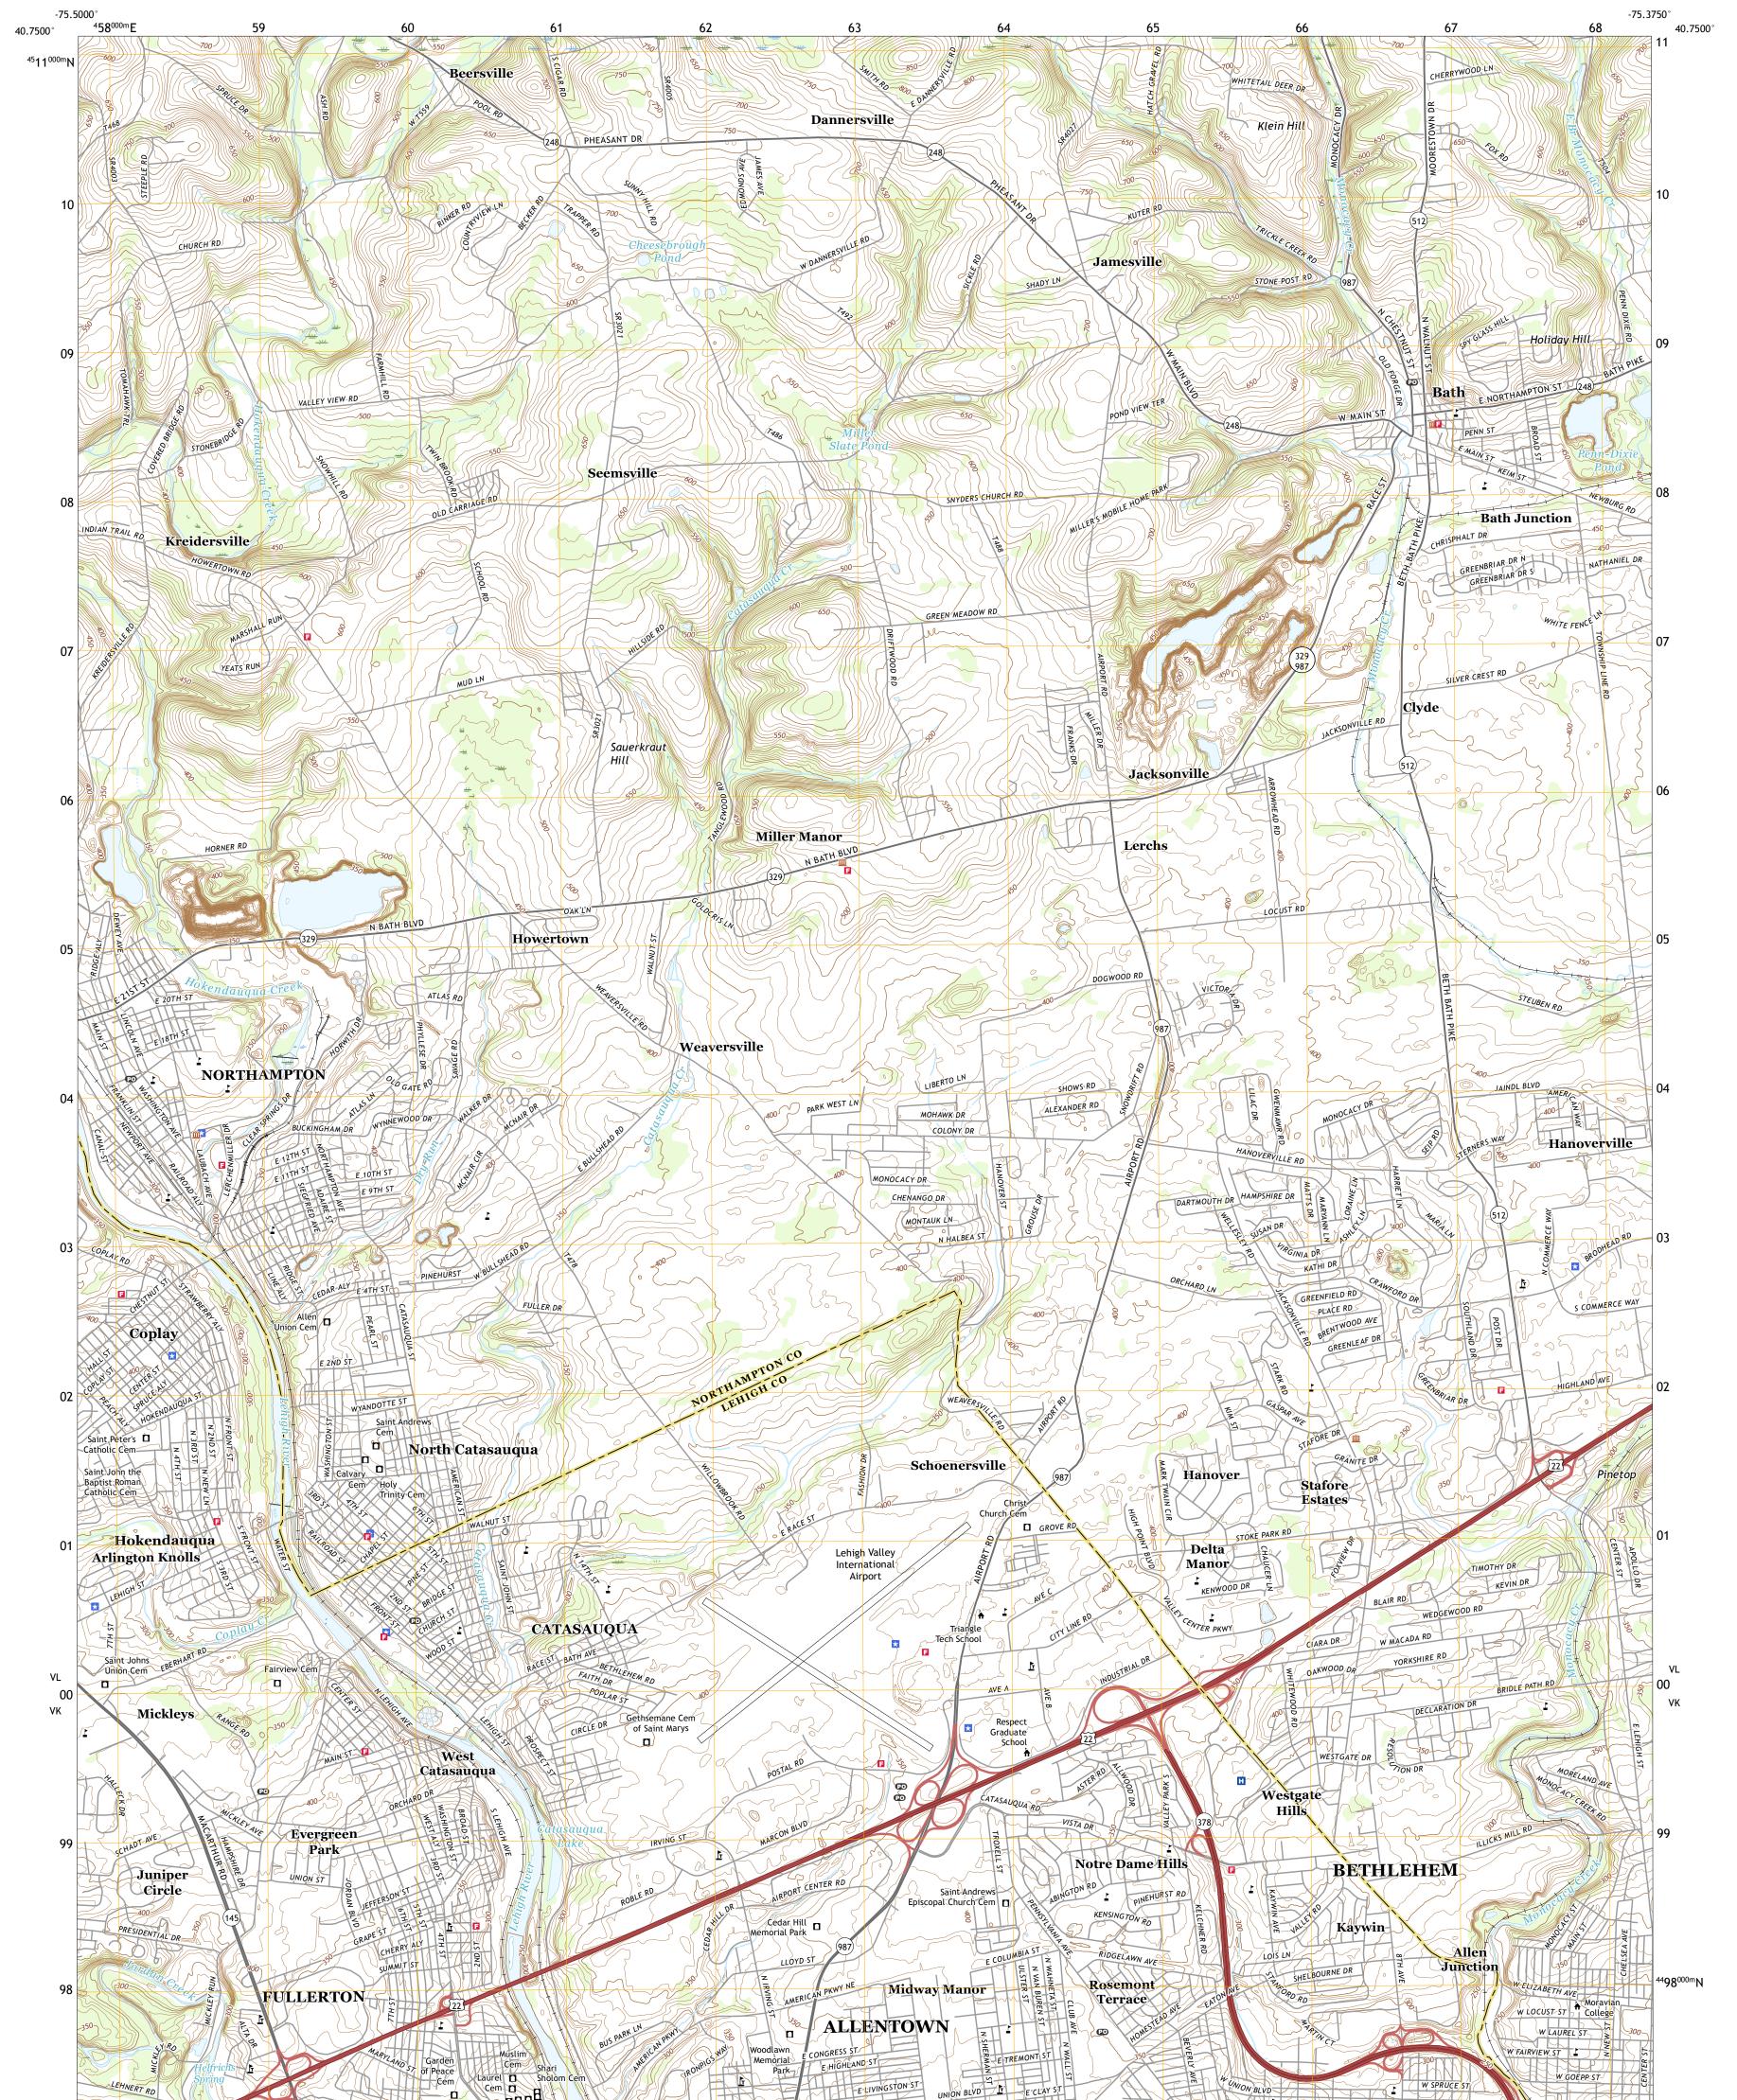

## U.S. DEPARTMENT OF THE INTERIOR **U.S. GEOLOGICAL SURVEY**

CATASAUQUA QUADRANGLE PENNSYLVANIA 7.5-MINUTE SERIES

Produced by the United States Geological Survey North American Datum of 1983 (NAD83) World Geodetic System of 1984 (WGS84). Projection and 1 000-meter grid: Universal Transverse Mercator, Zone 18T This map is not a legal document. Boundaries may be generalized for this map scale. Private lands within government reservations may not be shown. Obtain permission before entering private lands.

Imagery... Roads..... ...NAIP, June 2017 - December 2017 U.S. Census Bureau, 2016 ......GNIS, 1979 - 2019 Names.... Hydrography..... ..National Hydrography Dataset, 1899 - 2018 .....National Elevation Dataset, 2011 - 2017 ....Multiple sources; see metadata file 2017 - 2018 Contours.. Boundaries... Wetlands.. ..FWS National Wetlands Inventory 1981