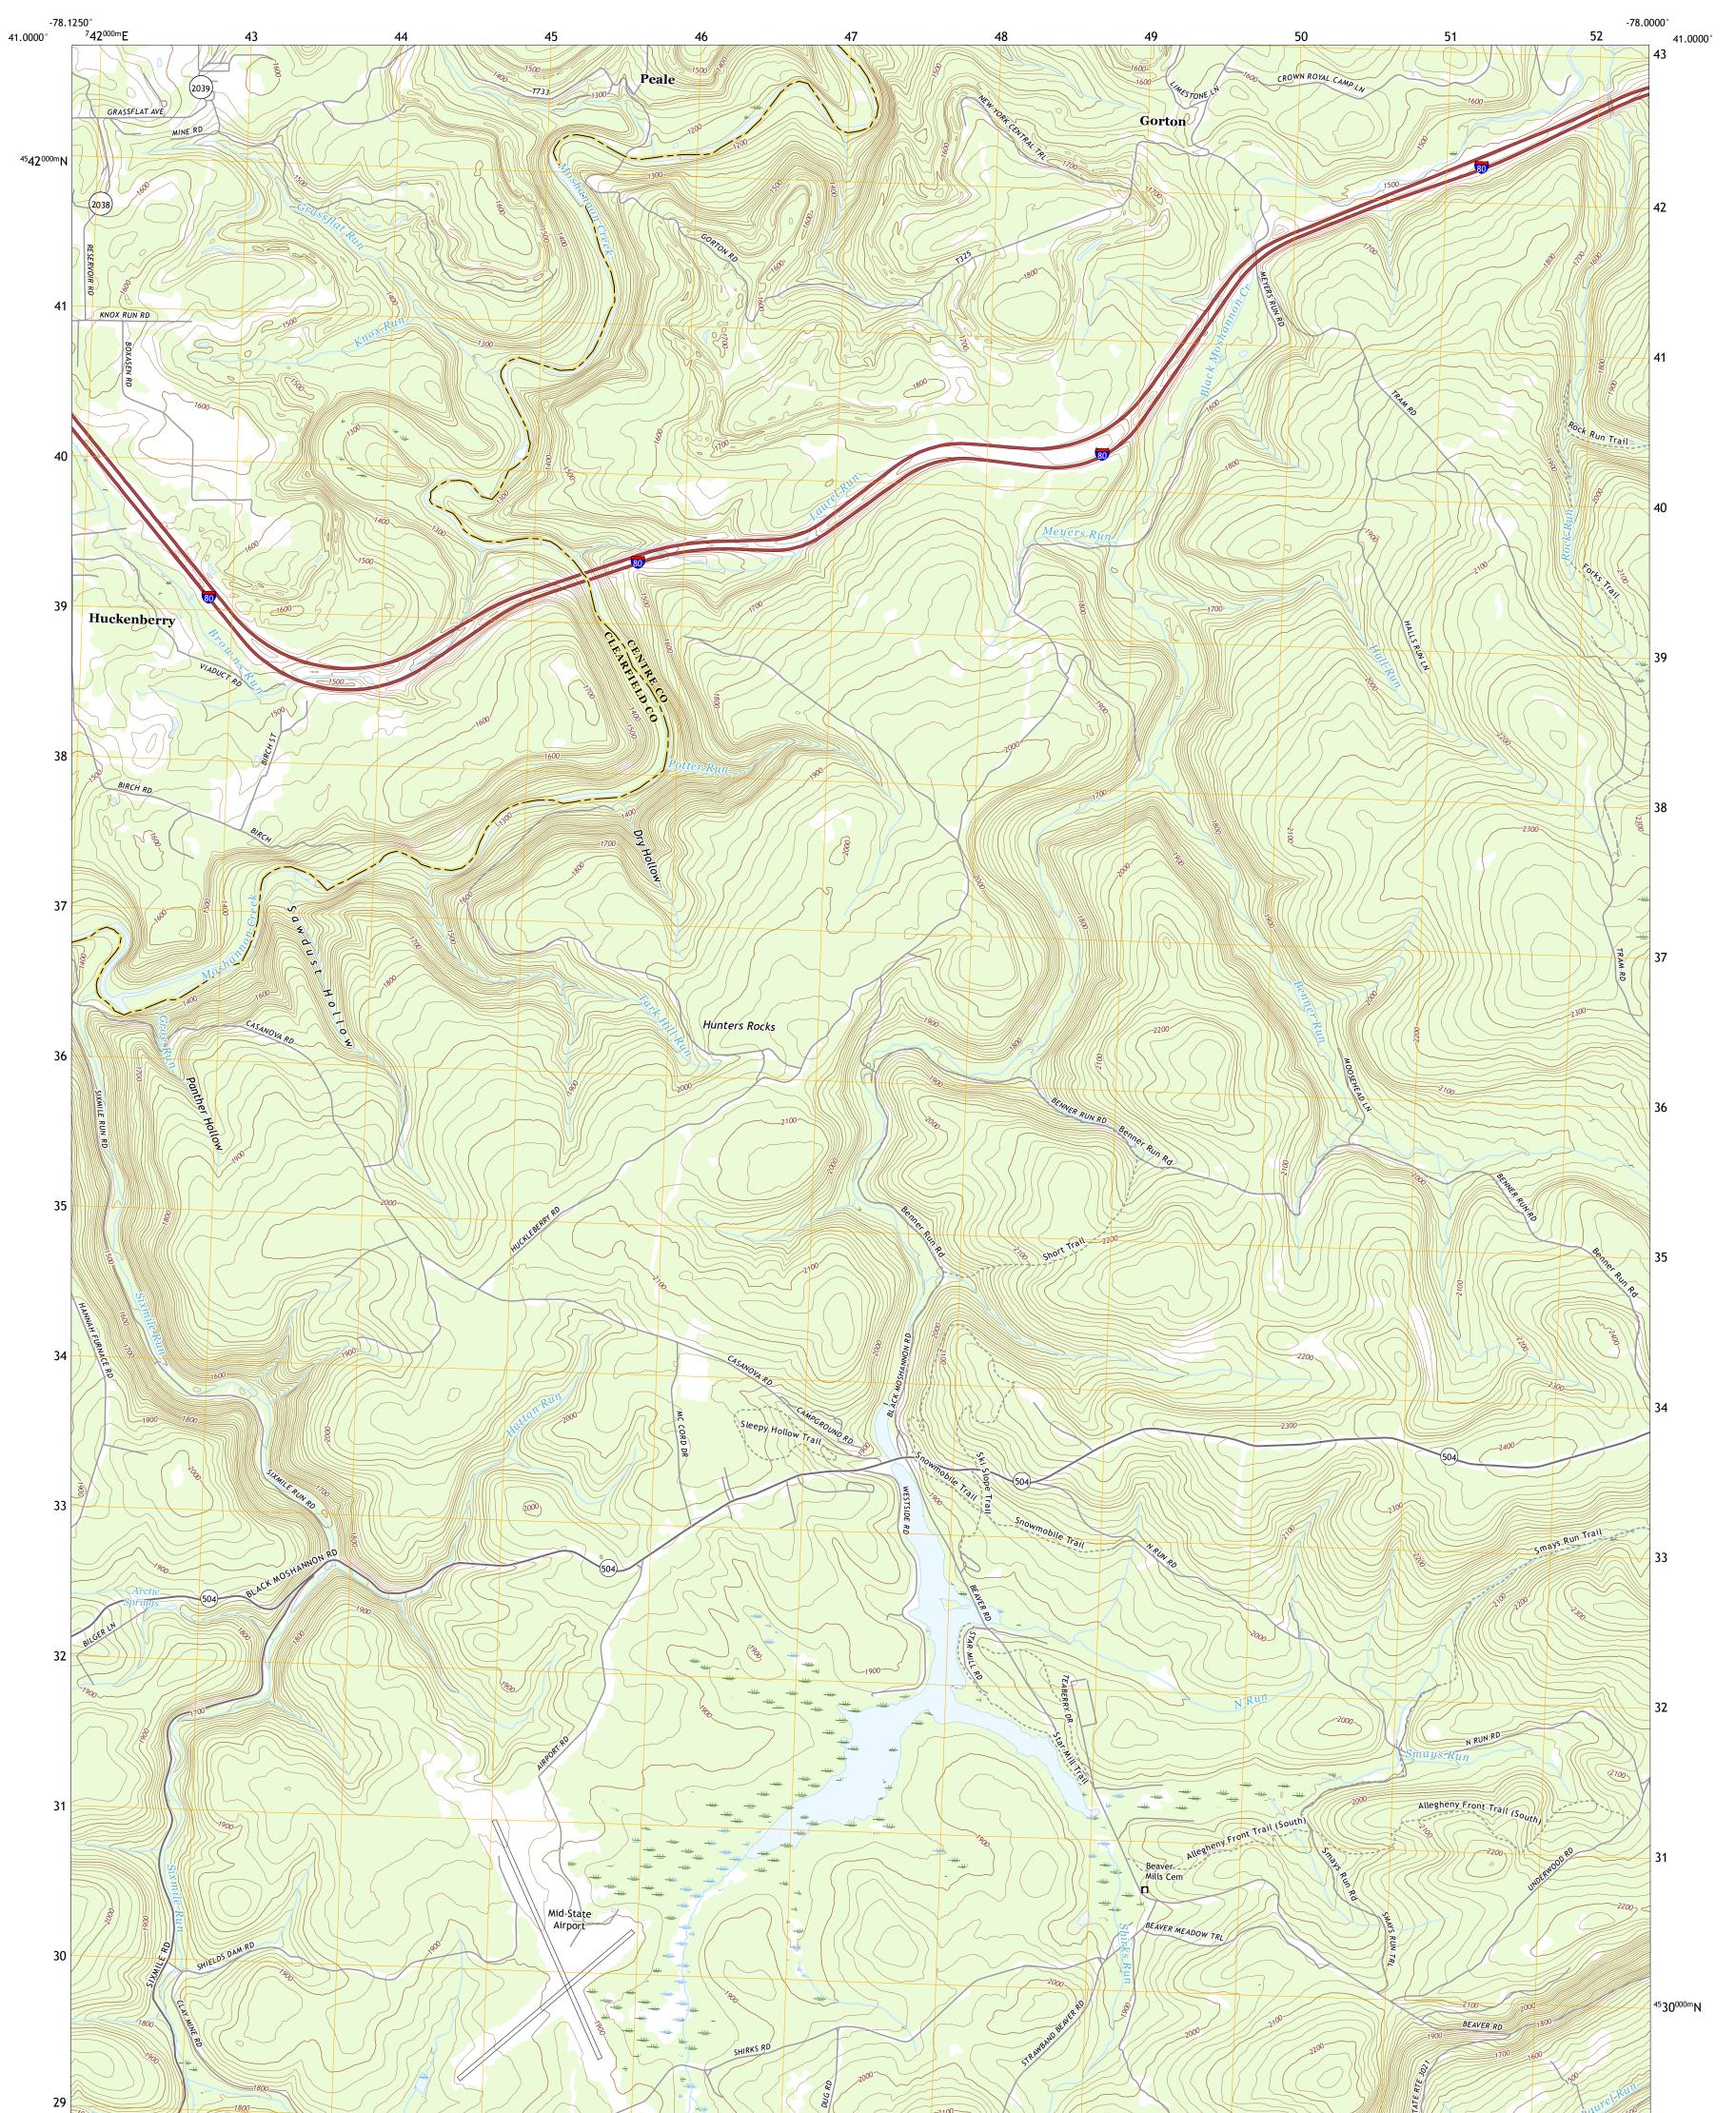

## U.S. DEPARTMENT OF THE INTERIOR U.S. GEOLOGICAL SURVEY

BLACK MOSHANNON QUADRANGLE PENNSYLVANIA 7.5-MINUTE SERIES

Produced by the United States Geological Survey North American Datum of 1983 (NAD83) World Geodetic System of 1984 (WGS84). Projection and 1 000-meter grid:Universal Transverse Mercator, Zone 17T This map is not a legal document. Boundaries may be generalized for this map scale. Private lands within government reservations may not be shown. Obtain permission before entering private lands.