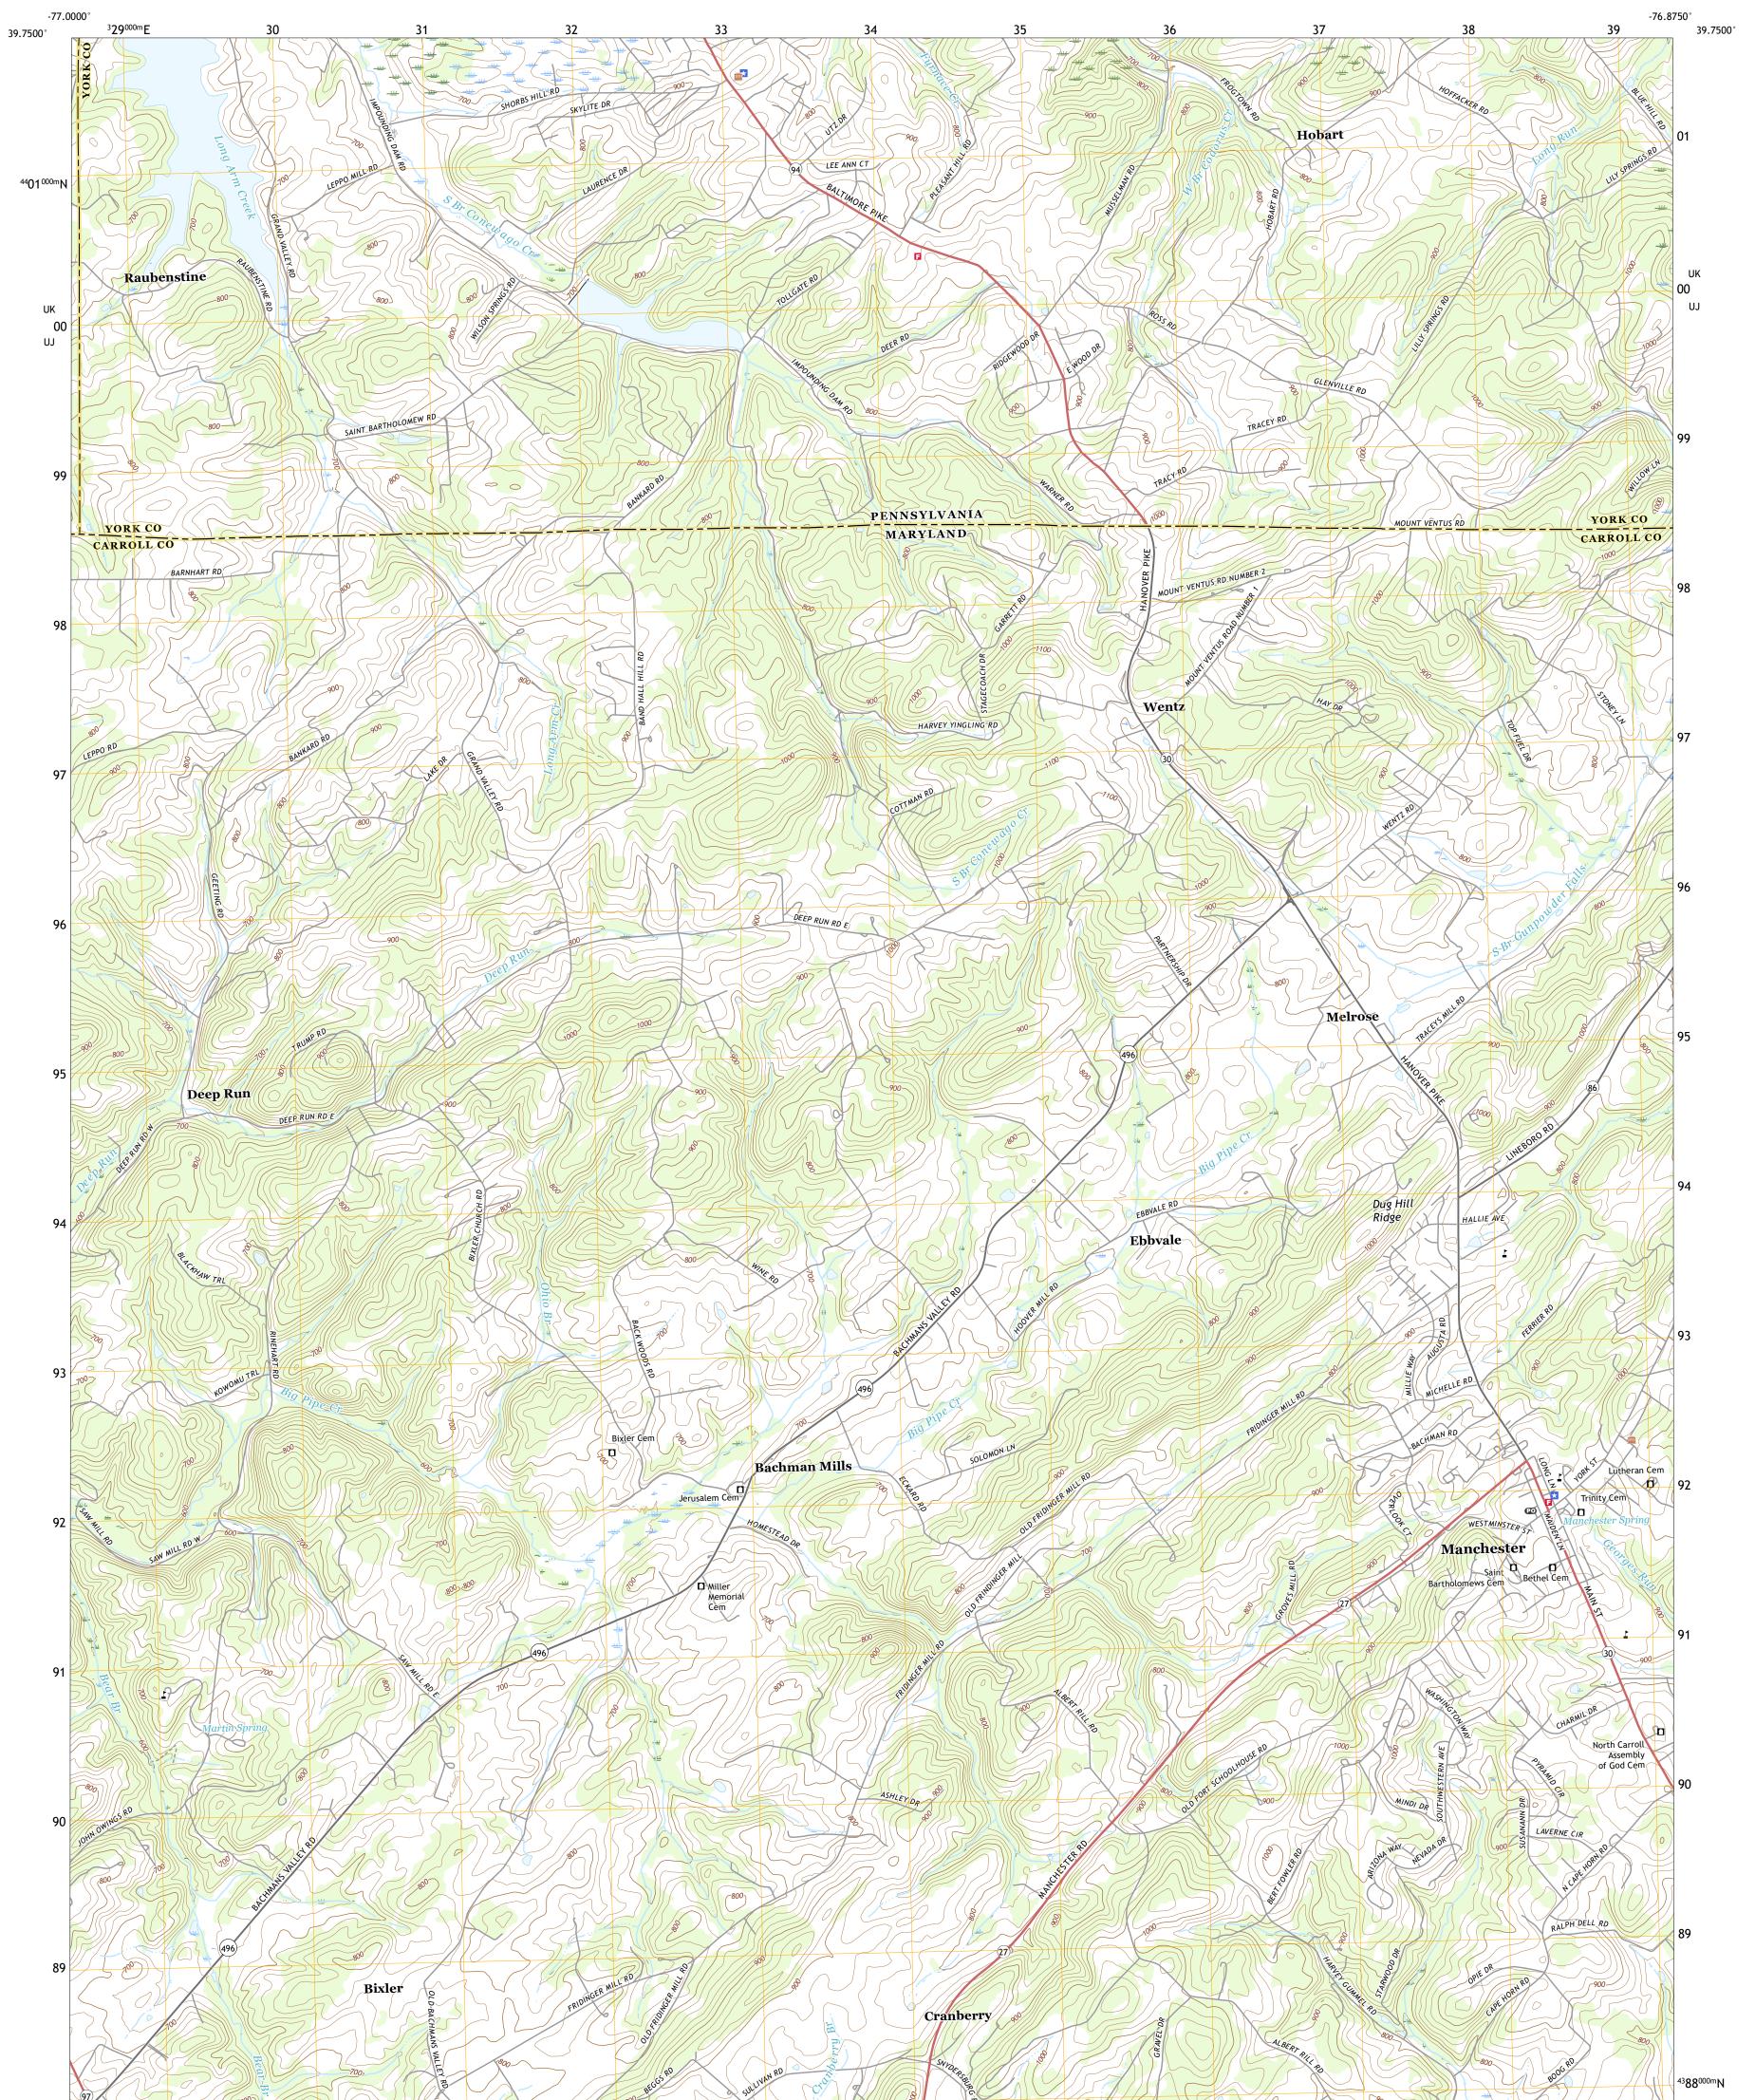

## U.S. DEPARTMENT OF THE INTERIOR U.S. GEOLOGICAL SURVEY

MANCHESTER QUADRANGLE MARYLAND - PENNSYLVANIA 7.5-MINUTE SERIES

Produced by the United States Geological Survey North American Datum of 1983 (NAD83) World Geodetic System of 1984 (WGS84). Projection and 1 000-meter grid:Universal Transverse Mercator, Zone 185 This map is not a legal document. Boundaries may be generalized for this map scale. Private lands within government reservations may not be shown. Obtain permission before entering private lands.

Imagery.... Roads..... Names..... Hydrography..... Contours.. Boundaries... ..FWS National Wetlands Inventory 1981 - 1999 Wetlands...

Local Connector Local Road \_\_\_\_ State Route