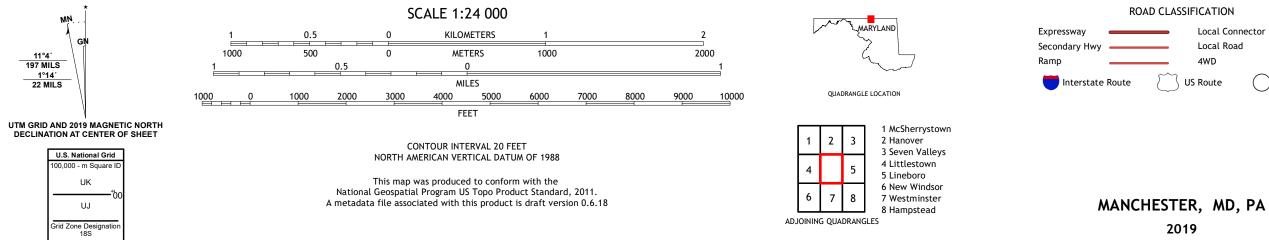

## U.S. DEPARTMENT OF THE INTERIOR U.S. GEOLOGICAL SURVEY

MANCHESTER QUADRANGLE MARYLAND - PENNSYLVANIA 7.5-MINUTE SERIES

Produced by the United States Geological Survey North American Datum of 1983 (NAD83) World Geodetic System of 1984 (WGS84). Projection and 1 000-meter grid:Universal Transverse Mercator, Zone 185 This map is not a legal document. Boundaries may be generalized for this map scale. Private lands within government reservations may not be shown. Obtain permission before entering private lands.

Imagery.... Roads..... Names..... Hydrography..... Contours.. Boundaries... ..FWS National Wetlands Inventory 1981 - 1999 Wetlands...

Local Connector Local Road \_\_\_\_ State Route