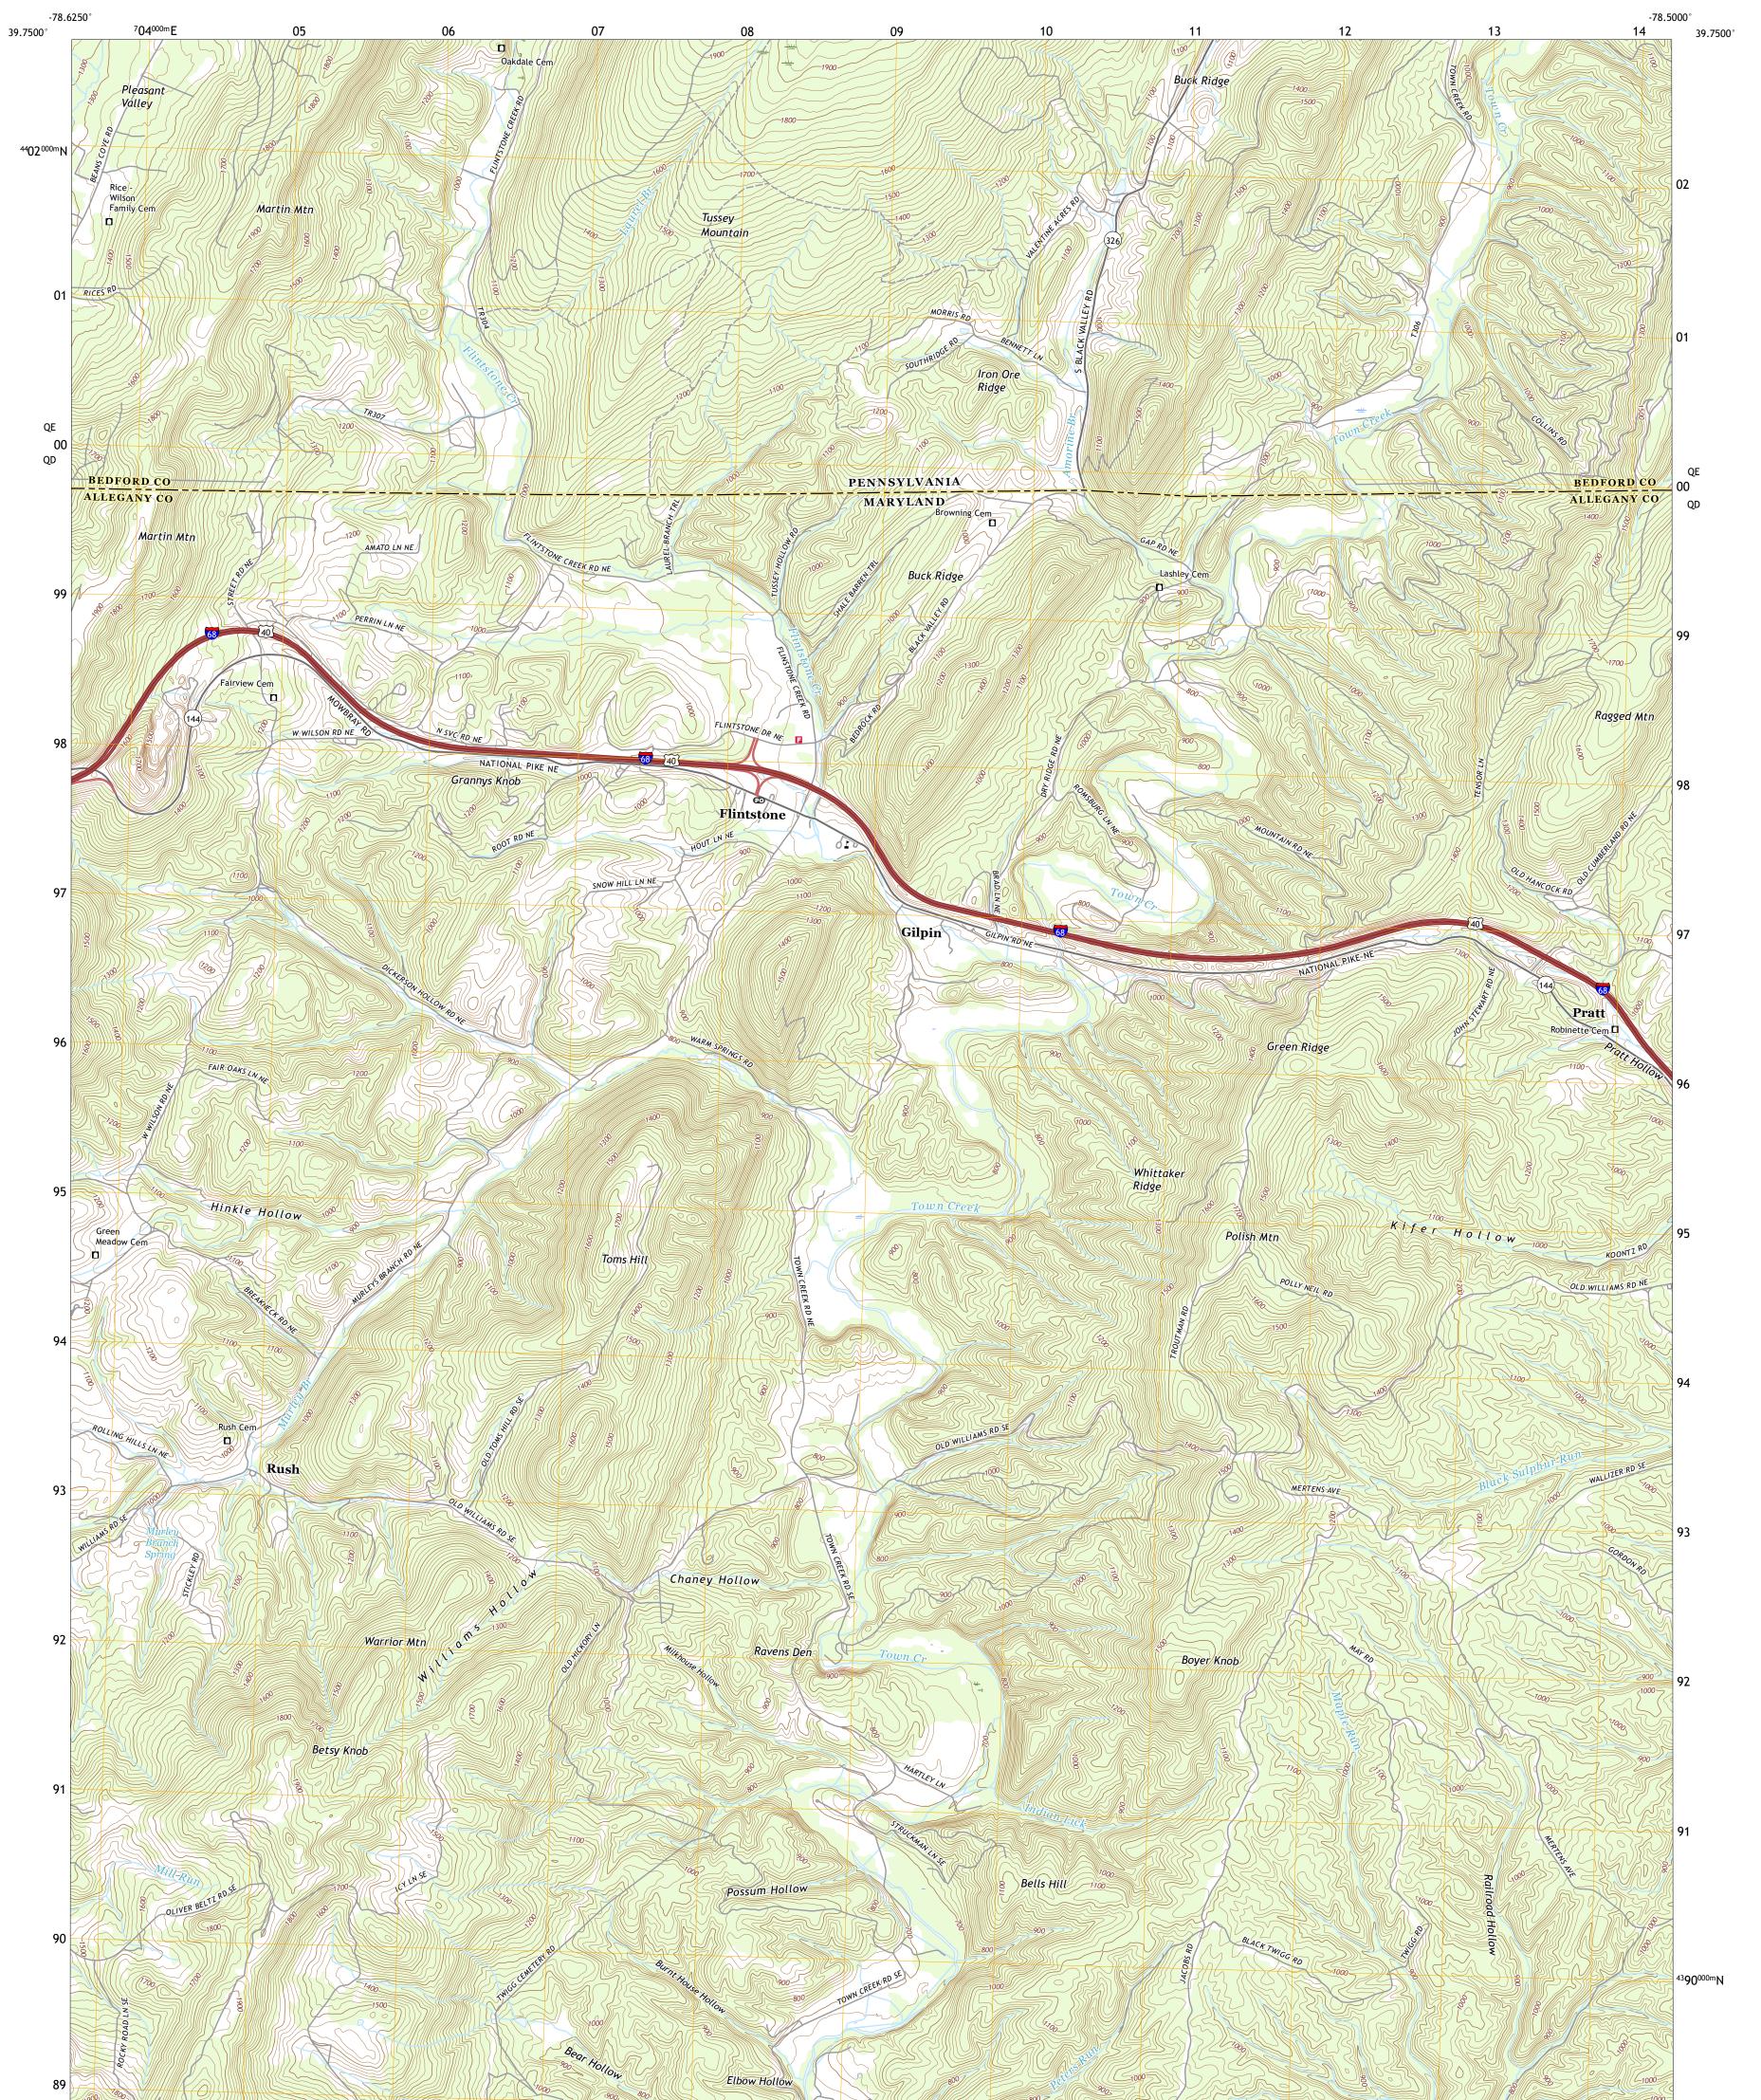

FLINTSTONE QUADRANGLE MARYLAND - PENNSYLVANIA 7.5-MINUTE SERIES

Produced by the United States Geological Survey North American Datum of 1983 (NAD83) World Geodetic System of 1984 (WGS84). Projection and 1 000-meter grid:Universal Transverse Mercator, Zone 175 This map is not a legal document. Boundaries may be generalized for this map scale. Private lands within government reservations may not be shown. Obtain permission before entering private lands.